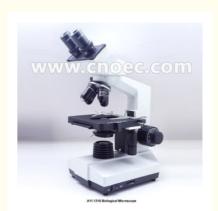

# WF10X Double Layers Mechanical Stage Biological Microscope A11.1316 With LED Lamp 1W Light Source

#### WF10X Double Layers Mechanical Stage Biological Microscope A11.1316 With LED Lamp 1W Light Source

#### Specifications:

|             | A11.1316 Biological Microscope                                                                                          | M           | В | T |
|-------------|-------------------------------------------------------------------------------------------------------------------------|-------------|---|---|
|             | Monocular Head, 30° Inclined, 360° Rotatable                                                                            | •           |   |   |
| Head        | Sliding Binocular Head, Interpupillary Distance:55-75mm, 45° Inclined, 360° Rotatable, Left & Right Diopter Adjustable  |             | • |   |
|             | Sliding Trinocular Head, Interpupillary Distance:55-75mm, 45° Inclined, 360° Rotatable, Left & Right Diopter Adjustable |             |   | • |
| Eyepiece    | Wide Field Plan WF10X                                                                                                   | •           | • | • |
| Objective   | Achromatic 4X                                                                                                           | •           | • | • |
|             | Achromatic 10X                                                                                                          | •           | • | • |
|             | Achromatic 40X(S)                                                                                                       | •           | • | • |
|             | Achromatic 100X(S,Oil)                                                                                                  | •           | • | • |
| Vosepiece   | Quadruple Nosepiece                                                                                                     | •           | • | • |
| Stage       | Double Layers Mechanical Stage 140X155mm/75X50mm                                                                        | •           | • | • |
| Condenser   | Abbe Condenser N.A.1.25, Φ2-Φ30mm Iris Diaphragm,With Φ32 Filter Holder                                                 | •           | • | • |
| ocusing     | Coaxial Coarse & Fine Focusing Adjustable Mechanism 25mm, Precision 0.002mm                                             | •           | • | • |
| ight Source | LED Lamp 1W, Brightness Adjustable                                                                                      | •           | • | • |
| Weight      | Gross Weight 7Kg, Net Weight 6Kg                                                                                        | •           | • | • |
| Package     | 1 Set/ Carton, 33cm*28cm*43cm, Wood Cabinet Is Optional                                                                 | •           | • | • |
|             | A11.1316 Optional Accessory                                                                                             |             |   |   |
| Eyepiece    | Wide Field Plan WF16X                                                                                                   | A51.1303-16 |   |   |