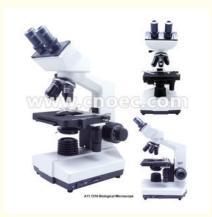

# WF10X Double Layers Mechanical Stage Biological Microscope A11.1316 With LED Lamp 1W Light Source

#### WF10X Double Layers Mechanical Stage Biological Microscope A11.1316 With LED Lamp 1W Light Source

#### Specifications:

|             | A11.1316 Biological Microscope                                                                                          | M           | В | T |
|-------------|-------------------------------------------------------------------------------------------------------------------------|-------------|---|---|
|             | Monocular Head, 30° Inclined, 360° Rotatable                                                                            | •           |   |   |
| Head        | Sliding Binocular Head, Interpupillary Distance:55-75mm, 45° Inclined, 360° Rotatable, Left & Right Diopter Adjustable  |             | • |   |
|             | Sliding Trinocular Head, Interpupillary Distance:55-75mm, 45° Inclined, 360° Rotatable, Left & Right Diopter Adjustable |             |   | • |
| Eyepiece    | Wide Field Plan WF10X                                                                                                   | •           | • | • |
| Objective   | Achromatic 4X                                                                                                           | •           | • | • |
|             | Achromatic 10X                                                                                                          | •           | • | • |
|             | Achromatic 40X(S)                                                                                                       | •           | • | • |
|             | Achromatic 100X(S,Oil)                                                                                                  | •           | • | • |
| Vosepiece   | Quadruple Nosepiece                                                                                                     | •           | • | • |
| Stage       | Double Layers Mechanical Stage 140X155mm/75X50mm                                                                        | •           | • | • |
| Condenser   | Abbe Condenser N.A.1.25, Φ2-Φ30mm Iris Diaphragm,With Φ32 Filter Holder                                                 | •           | • | • |
| ocusing     | Coaxial Coarse & Fine Focusing Adjustable Mechanism 25mm, Precision 0.002mm                                             | •           | • | • |
| ight Source | LED Lamp 1W, Brightness Adjustable                                                                                      | •           | • | • |
| Weight      | Gross Weight 7Kg, Net Weight 6Kg                                                                                        | •           | • | • |
| Package     | 1 Set/ Carton, 33cm*28cm*43cm, Wood Cabinet Is Optional                                                                 | •           | • | • |
|             | A11.1316 Optional Accessory                                                                                             |             |   |   |
| Eyepiece    | Wide Field Plan WF16X                                                                                                   | A51.1303-16 |   |   |