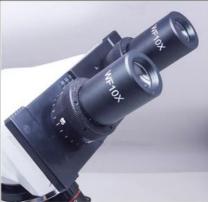

#### Specifications:

|             | A11.1316 Biological Microscope                                                                                          | M           | В | T |
|-------------|-------------------------------------------------------------------------------------------------------------------------|-------------|---|---|
|             | Monocular Head, 30° Inclined, 360° Rotatable                                                                            | •           |   |   |
| Head        | Sliding Binocular Head, Interpupillary Distance:55-75mm, 45° Inclined, 360° Rotatable, Left & Right Diopter Adjustable  |             | • |   |
|             | Sliding Trinocular Head, Interpupillary Distance:55-75mm, 45° Inclined, 360° Rotatable, Left & Right Diopter Adjustable |             |   | • |
| Eyepiece    | Wide Field Plan WF10X                                                                                                   | •           | • | • |
| Objective   | Achromatic 4X                                                                                                           | •           | • | • |
|             | Achromatic 10X                                                                                                          | •           | • | • |
|             | Achromatic 40X(S)                                                                                                       | •           | • | • |
|             | Achromatic 100X(S,Oil)                                                                                                  | •           | • | • |
| Vosepiece   | Quadruple Nosepiece                                                                                                     | •           | • | • |
| Stage       | Double Layers Mechanical Stage 140X155mm/75X50mm                                                                        | •           | • | • |
| Condenser   | Abbe Condenser N.A.1.25, Φ2-Φ30mm Iris Diaphragm,With Φ32 Filter Holder                                                 | •           | • | • |
| ocusing     | Coaxial Coarse & Fine Focusing Adjustable Mechanism 25mm, Precision 0.002mm                                             | •           | • | • |
| ight Source | LED Lamp 1W, Brightness Adjustable                                                                                      | •           | • | • |
| Weight      | Gross Weight 7Kg, Net Weight 6Kg                                                                                        | •           | • | • |
| Package     | 1 Set/ Carton, 33cm*28cm*43cm, Wood Cabinet Is Optional                                                                 | •           | • | • |
|             | A11.1316 Optional Accessory                                                                                             |             |   |   |
| Eyepiece    | Wide Field Plan WF16X                                                                                                   | A51.1303-16 |   |   |

Head And Eyepiece Of A11.1316 Biological Microscope

Package Of A11.1316 Biological Microscope