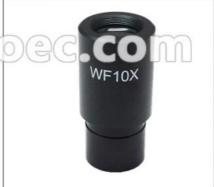

#### Specifications:

|             | A11.1316 Biological Microscope                                                                                          | M           | В | T |
|-------------|-------------------------------------------------------------------------------------------------------------------------|-------------|---|---|
|             | Monocular Head, 30° Inclined, 360° Rotatable                                                                            | •           |   |   |
| Head        | Sliding Binocular Head, Interpupillary Distance:55-75mm, 45° Inclined, 360° Rotatable, Left & Right Diopter Adjustable  |             | • |   |
|             | Sliding Trinocular Head, Interpupillary Distance:55-75mm, 45° Inclined, 360° Rotatable, Left & Right Diopter Adjustable |             |   | • |
| Eyepiece    | Wide Field Plan WF10X                                                                                                   | •           | • | • |
| Objective   | Achromatic 4X                                                                                                           | •           | • | • |
|             | Achromatic 10X                                                                                                          | •           | • | • |
|             | Achromatic 40X(S)                                                                                                       | •           | • | • |
|             | Achromatic 100X(S,Oil)                                                                                                  | •           | • | • |
| Vosepiece   | Quadruple Nosepiece                                                                                                     | •           | • | • |
| Stage       | Double Layers Mechanical Stage 140X155mm/75X50mm                                                                        | •           | • | • |
| Condenser   | Abbe Condenser N.A.1.25, Φ2-Φ30mm Iris Diaphragm,With Φ32 Filter Holder                                                 | •           | • | • |
| ocusing     | Coaxial Coarse & Fine Focusing Adjustable Mechanism 25mm, Precision 0.002mm                                             | •           | • | • |
| ight Source | LED Lamp 1W, Brightness Adjustable                                                                                      | •           | • | • |
| Weight      | Gross Weight 7Kg, Net Weight 6Kg                                                                                        | •           | • | • |
| Package     | 1 Set/ Carton, 33cm*28cm*43cm, Wood Cabinet Is Optional                                                                 | •           | • | • |
|             | A11.1316 Optional Accessory                                                                                             |             |   |   |
| Eyepiece    | Wide Field Plan WF16X                                                                                                   | A51.1303-16 |   |   |