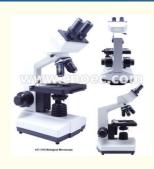

# WF10X Double Layers Mechanical Stage Biological Microscope A11.1316 With LED Lamp 1W Light Source

#### WF10X Double Layers Mechanical Stage Biological Microscope A11.1316 With LED Lamp 1W Light Source

#### Specifications:

|             | A11.1316 Biological Microscope                                                                                          | M           | В | T |
|-------------|-------------------------------------------------------------------------------------------------------------------------|-------------|---|---|
|             | Monocular Head, 30° Inclined, 360° Rotatable                                                                            | •           |   |   |
| Head        | Sliding Binocular Head, Interpupillary Distance:55-75mm, 45° Inclined, 360° Rotatable, Left & Right Diopter Adjustable  |             | • |   |
|             | Sliding Trinocular Head, Interpupillary Distance:55-75mm, 45° Inclined, 360° Rotatable, Left & Right Diopter Adjustable |             |   | • |
| Eyepiece    | Wide Field Plan WF10X                                                                                                   | •           | • | • |
| Objective   | Achromatic 4X                                                                                                           | •           | • | • |
|             | Achromatic 10X                                                                                                          | •           | • | • |
|             | Achromatic 40X(S)                                                                                                       | •           | • | • |
|             | Achromatic 100X(S,Oil)                                                                                                  | •           | • | • |
| Vosepiece   | Quadruple Nosepiece                                                                                                     | •           | • | • |
| Stage       | Double Layers Mechanical Stage 140X155mm/75X50mm                                                                        | •           | • | • |
| Condenser   | Abbe Condenser N.A.1.25, Φ2-Φ30mm Iris Diaphragm,With Φ32 Filter Holder                                                 | •           | • | • |
| ocusing     | Coaxial Coarse & Fine Focusing Adjustable Mechanism 25mm, Precision 0.002mm                                             | •           | • | • |
| ight Source | LED Lamp 1W, Brightness Adjustable                                                                                      | •           | • | • |
| Weight      | Gross Weight 7Kg, Net Weight 6Kg                                                                                        | •           | • | • |
| Package     | 1 Set/ Carton, 33cm*28cm*43cm, Wood Cabinet Is Optional                                                                 | •           | • | • |
|             | A11.1316 Optional Accessory                                                                                             |             |   |   |
| Eyepiece    | Wide Field Plan WF16X                                                                                                   | A51.1303-16 |   |   |