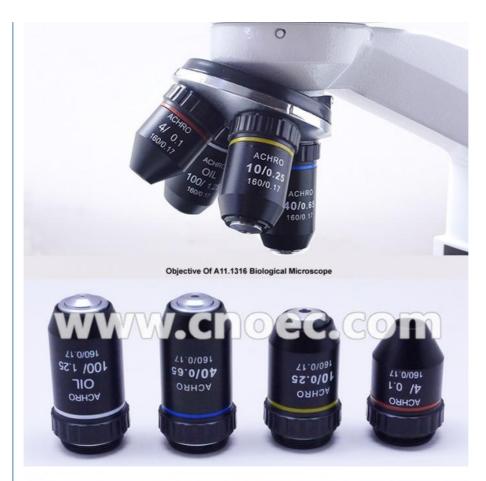

#### Specifications:

|             | A11.1316 Biological Microscope                                                                                          | M           | В | T |
|-------------|-------------------------------------------------------------------------------------------------------------------------|-------------|---|---|
|             | Monocular Head, 30° Inclined, 360° Rotatable                                                                            | •           |   |   |
| Head        | Sliding Binocular Head, Interpupillary Distance:55-75mm, 45° Inclined, 360° Rotatable, Left & Right Diopter Adjustable  |             | • |   |
|             | Sliding Trinocular Head, Interpupillary Distance:55-75mm, 45° Inclined, 360° Rotatable, Left & Right Diopter Adjustable |             |   | • |
| Eyepiece    | Wide Field Plan WF10X                                                                                                   | •           | • | • |
| Objective   | Achromatic 4X                                                                                                           | •           | • | • |
|             | Achromatic 10X                                                                                                          | •           | • | • |
|             | Achromatic 40X(S)                                                                                                       | •           | • | • |
|             | Achromatic 100X(S,Oil)                                                                                                  | •           | • | • |
| Vosepiece   | Quadruple Nosepiece                                                                                                     | •           | • | • |
| Stage       | Double Layers Mechanical Stage 140X155mm/75X50mm                                                                        | •           | • | • |
| Condenser   | Abbe Condenser N.A.1.25, Φ2-Φ30mm Iris Diaphragm,With Φ32 Filter Holder                                                 | •           | • | • |
| ocusing     | Coaxial Coarse & Fine Focusing Adjustable Mechanism 25mm, Precision 0.002mm                                             | •           | • | • |
| ight Source | LED Lamp 1W, Brightness Adjustable                                                                                      | •           | • | • |
| Weight      | Gross Weight 7Kg, Net Weight 6Kg                                                                                        | •           | • | • |
| Package     | 1 Set/ Carton, 33cm*28cm*43cm, Wood Cabinet Is Optional                                                                 | •           | • | • |
|             | A11.1316 Optional Accessory                                                                                             |             |   |   |
| Eyepiece    | Wide Field Plan WF16X                                                                                                   | A51.1303-16 |   |   |