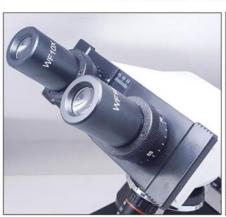

#### Specifications:

|             | A11.1316 Biological Microscope                                                                                          | M           | В | T |
|-------------|-------------------------------------------------------------------------------------------------------------------------|-------------|---|---|
|             | Monocular Head, 30° Inclined, 360° Rotatable                                                                            | •           |   |   |
| Head        | Sliding Binocular Head, Interpupillary Distance:55-75mm, 45° Inclined, 360° Rotatable, Left & Right Diopter Adjustable  |             | • |   |
|             | Sliding Trinocular Head, Interpupillary Distance:55-75mm, 45° Inclined, 360° Rotatable, Left & Right Diopter Adjustable |             |   | • |
| Eyepiece    | Wide Field Plan WF10X                                                                                                   | •           | • | • |
| Objective   | Achromatic 4X                                                                                                           | •           | • | • |
|             | Achromatic 10X                                                                                                          | •           | • | • |
|             | Achromatic 40X(S)                                                                                                       | •           | • | • |
|             | Achromatic 100X(S,Oil)                                                                                                  | •           | • | • |
| Vosepiece   | Quadruple Nosepiece                                                                                                     | •           | • | • |
| Stage       | Double Layers Mechanical Stage 140X155mm/75X50mm                                                                        | •           | • | • |
| Condenser   | Abbe Condenser N.A.1.25, Φ2-Φ30mm Iris Diaphragm,With Φ32 Filter Holder                                                 | •           | • | • |
| ocusing     | Coaxial Coarse & Fine Focusing Adjustable Mechanism 25mm, Precision 0.002mm                                             | •           | • | • |
| ight Source | LED Lamp 1W, Brightness Adjustable                                                                                      | •           | • | • |
| Weight      | Gross Weight 7Kg, Net Weight 6Kg                                                                                        | •           | • | • |
| Package     | 1 Set/ Carton, 33cm*28cm*43cm, Wood Cabinet Is Optional                                                                 | •           | • | • |
|             | A11.1316 Optional Accessory                                                                                             |             |   |   |
| Eyepiece    | Wide Field Plan WF16X                                                                                                   | A51.1303-16 |   |   |

Head And Eyepiece Of A11.1316 Biological Microscope

Package Of A11.1316 Biological Microscope