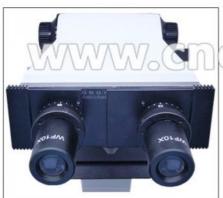

Head And Eyepiece Of A11.1316 Biological Microscope

Package Of A11.1316 Biological Microscope