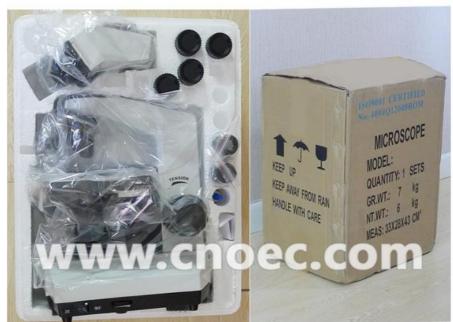

Head And Eyepiece Of A11.1316 Biological Microscope

Package Of A11.1316 Biological Microscope