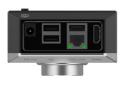

A59.3508 Software

**Our Product Introduction** 

| HDMI     | Full HD 1080p@60FPS HDMI Output To Monitor, Control By<br>USB2.0 Mouse: Move Mouse To Left & Bottom Edge Of HDMI<br>Screen To Call Up The HDMI MAIN MENU & QUICK MENU, To<br>Capture Photo, Video, Measure, Setting.                                                                                                                                                                                       |
|----------|------------------------------------------------------------------------------------------------------------------------------------------------------------------------------------------------------------------------------------------------------------------------------------------------------------------------------------------------------------------------------------------------------------|
| USB      | 1xUSB Connect To Mouse, 1xUSB Connect To U Disk To Store<br>Photo & Video                                                                                                                                                                                                                                                                                                                                  |
|          | Output From Type C Port To PC USB Port, S-Eye Measure Softwer<br>For Win10                                                                                                                                                                                                                                                                                                                                 |
| Туре-С   | S-EYE Measure Software: Length: Straight Line Length, Broken<br>Line Length, Curve Length, Parallel Line Distance, Point Line<br>Distance, Line Length Geometry: Radius Circle, Two-point Circle,<br>Three-point Circle, Concentric Circle, Radius Circle, Two-point<br>Circle, Three-point Circle Geometric Area:Polygon, Square Remark:<br>Point Coordinates, Crosshairs, Coordinate Systems, Text Notes |
| WAN      | Output To Ethernet                                                                                                                                                                                                                                                                                                                                                                                         |
| Language | Support Chinese, English, Deutsch, France, Janpanese                                                                                                                                                                                                                                                                                                                                                       |
| Power    | Type C DC 12V/2A                                                                                                                                                                                                                                                                                                                                                                                           |
| Package  | Size 85*65*49mm                                                                                                                                                                                                                                                                                                                                                                                            |
| Linuge   | Weight 0.2Kg                                                                                                                                                                                                                                                                                                                                                                                               |