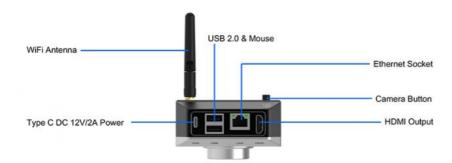

A59.3508 Software

**Our Product Introduction** 

| HDMI     | Full HD 1080p@60FPS HDMI Output To Monitor, Control By<br>USB2.0 Mouse: Move Mouse To Left & Bottom Edge Of HDMI<br>Screen To Call Up The HDMI MAIN MENU & QUICK MENU, To<br>Capture Photo, Video, Measure, Setting.                                                                                                                                                                                       |
|----------|------------------------------------------------------------------------------------------------------------------------------------------------------------------------------------------------------------------------------------------------------------------------------------------------------------------------------------------------------------------------------------------------------------|
| USB      | 1xUSB Connect To Mouse, 1xUSB Connect To U Disk To Store<br>Photo & Video                                                                                                                                                                                                                                                                                                                                  |
|          | Output From Type C Port To PC USB Port, S-Eye Measure Softwer<br>For Win10                                                                                                                                                                                                                                                                                                                                 |
| Туре-С   | S-EYE Measure Software: Length: Straight Line Length, Broken<br>Line Length, Curve Length, Parallel Line Distance, Point Line<br>Distance, Line Length Geometry: Radius Circle, Two-point Circle,<br>Three-point Circle, Concentric Circle, Radius Circle, Two-point<br>Circle, Three-point Circle Geometric Area:Polygon, Square Remark:<br>Point Coordinates, Crosshairs, Coordinate Systems, Text Notes |
| WAN      | Output To Ethernet                                                                                                                                                                                                                                                                                                                                                                                         |
| Language | Support Chinese, English, Deutsch, France, Janpanese                                                                                                                                                                                                                                                                                                                                                       |
| Power    | Type C DC 12V/2A                                                                                                                                                                                                                                                                                                                                                                                           |
| Package  | Size 85*65*49mm                                                                                                                                                                                                                                                                                                                                                                                            |
| Linuge   | Weight 0.2Kg                                                                                                                                                                                                                                                                                                                                                                                               |