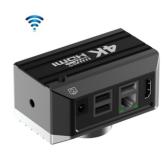

## **Product Description**

WIFI+ HDMI + Type C UVC + WAN Image Output Picture & Video 8.0M Full HD Resolution 1920\*1080@60FPS For HDMI & USB Output UVC Real Time Image Output To PC With S-Eye Measure Software USB2.0 Mouse Control Menu On HDMI Interface Menu With Measure Function Type C DC5V/2A Power Supply By Adapter or Power Bank

A59.3508 Software

**Our Product Introduction** 

| HDMI     | Full HD 1080p@60FPS HDMI Output To Monitor, Control By<br>USB2.0 Mouse: Move Mouse To Left & Bottom Edge Of HDMI<br>Screen To Call Up The HDMI MAIN MENU & QUICK MENU, To<br>Capture Photo, Video, Measure, Setting.                                                                                                                                                                                       |
|----------|------------------------------------------------------------------------------------------------------------------------------------------------------------------------------------------------------------------------------------------------------------------------------------------------------------------------------------------------------------------------------------------------------------|
| USB      | 1xUSB Connect To Mouse, 1xUSB Connect To U Disk To Store<br>Photo & Video                                                                                                                                                                                                                                                                                                                                  |
|          | Output From Type C Port To PC USB Port, S-Eye Measure Softwer<br>For Win10                                                                                                                                                                                                                                                                                                                                 |
| Туре-С   | S-EYE Measure Software: Length: Straight Line Length, Broken<br>Line Length, Curve Length, Parallel Line Distance, Point Line<br>Distance, Line Length Geometry: Radius Circle, Two-point Circle,<br>Three-point Circle, Concentric Circle, Radius Circle, Two-point<br>Circle, Three-point Circle Geometric Area:Polygon, Square Remark:<br>Point Coordinates, Crosshairs, Coordinate Systems, Text Notes |
| WAN      | Output To Ethernet                                                                                                                                                                                                                                                                                                                                                                                         |
| Language | Support Chinese, English, Deutsch, France, Janpanese                                                                                                                                                                                                                                                                                                                                                       |
| Power    | Type C DC 12V/2A                                                                                                                                                                                                                                                                                                                                                                                           |
| Package  | Size 85*65*49mm                                                                                                                                                                                                                                                                                                                                                                                            |
| Linuge   | Weight 0.2Kg                                                                                                                                                                                                                                                                                                                                                                                               |