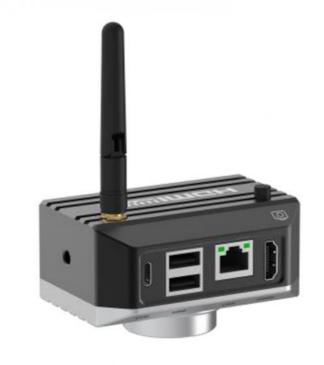

## **Product Description**

WIFI+ HDMI + Type C UVC + WAN Image Output Picture & Video 8.0M Full HD Resolution 1920\*1080@60FPS For HDMI & USB Output UVC Real Time Image Output To PC With S-Eye Measure Software USB2.0 Mouse Control Menu On HDMI Interface Menu With Measure Function Type C DC5V/2A Power Supply By Adapter or Power Bank

A59.3508 Software

**Our Product Introduction** 

| HDMI     | Full HD 1080p@60FPS HDMI Output To Monitor, Control By<br>USB2.0 Mouse: Move Mouse To Left & Bottom Edge Of HDMI<br>Screen To Call Up The HDMI MAIN MENU & QUICK MENU, To<br>Capture Photo, Video, Measure, Setting.                                                                                                                                                                                       |
|----------|------------------------------------------------------------------------------------------------------------------------------------------------------------------------------------------------------------------------------------------------------------------------------------------------------------------------------------------------------------------------------------------------------------|
| USB      | 1xUSB Connect To Mouse, 1xUSB Connect To U Disk To Store<br>Photo & Video                                                                                                                                                                                                                                                                                                                                  |
|          | Output From Type C Port To PC USB Port, S-Eye Measure Softwer<br>For Win10                                                                                                                                                                                                                                                                                                                                 |
| Туре-С   | S-EYE Measure Software: Length: Straight Line Length, Broken<br>Line Length, Curve Length, Parallel Line Distance, Point Line<br>Distance, Line Length Geometry: Radius Circle, Two-point Circle,<br>Three-point Circle, Concentric Circle, Radius Circle, Two-point<br>Circle, Three-point Circle Geometric Area:Polygon, Square Remark:<br>Point Coordinates, Crosshairs, Coordinate Systems, Text Notes |
| WAN      | Output To Ethernet                                                                                                                                                                                                                                                                                                                                                                                         |
| Language | Support Chinese, English, Deutsch, France, Janpanese                                                                                                                                                                                                                                                                                                                                                       |
| Power    | Type C DC 12V/2A                                                                                                                                                                                                                                                                                                                                                                                           |
| Package  | Size 85*65*49mm                                                                                                                                                                                                                                                                                                                                                                                            |
| Linuge   | Weight 0.2Kg                                                                                                                                                                                                                                                                                                                                                                                               |