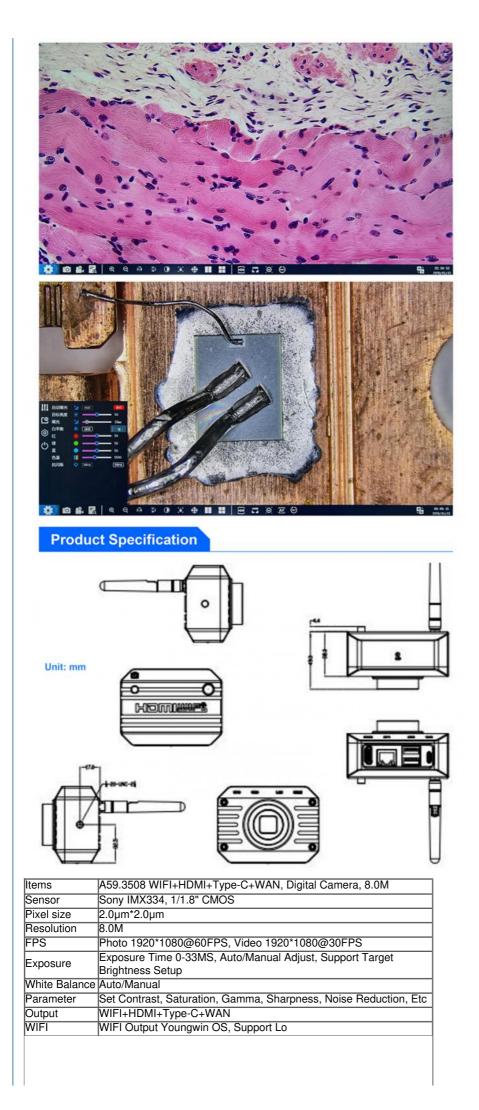

## **Product Specification**

Sensor:Pixel Size:

Sony IMX334, 1/1.8" CMOS

- Resolution:
- FPS:
- Exposure:
- White Balance:
- Highlight:

| 8.0M                         |
|------------------------------|
| Photo 1920*1080@60FPS, Video |
| 1920*1080@30FPS              |

- Exposure Time 0-33MS, Auto/Manual Adjust, Support Target Brightness Setup
  - Auto/Manual
    - usb digital microscope, infinity plan microscope

## **Product Description**

WIFI+ HDMI + Type C UVC + WAN Image Output Picture & Video 8.0M Full HD Resolution 1920\*1080@60FPS For HDMI & USB Output UVC Real Time Image Output To PC With S-Eye Measure Software USB2.0 Mouse Control Menu On HDMI Interface Menu With Measure Function Type C DC5V/2A Power Supply By Adapter or Power Bank

OPTO-EDU (BEIJING) CO., LTD.

F-1501 Wanda Plaza, No.18 Shijingshan Road, Beljing 100043, China Tel:+8610 88696020 Fax:+8610 88696085

A59.3508 WIFI+HDMI+Type-C+WAN, Digital Camera, 8.0M, Mouse Control Measuring Digital Camera, 8.0M