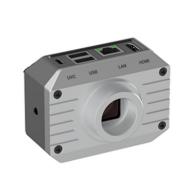

## **Product Description**

WIFI+ HDMI + Type C UVC + WAN Image Output Picture & Video 8.0M Full HD Resolution 1920\*1080@60FPS For HDMI & USB Output UVC Real Time Image Output To PC With S-Eye Measure Software USB2.0 Mouse Control Menu On HDMI Interface Menu With Measure Function Type C DC5V/2A Power Supply By Adapter or Power Bank

A59.3508 Software

**Our Product Introduction** 

| HDMI     | Full HD 1080p@60FPS HDMI Output To Monitor, Control By<br>USB2.0 Mouse: Move Mouse To Left & Bottom Edge Of HDMI<br>Screen To Call Up The HDMI MAIN MENU & QUICK MENU, To<br>Capture Photo, Video, Measure, Setting.                                                                                                                                                                                       |
|----------|------------------------------------------------------------------------------------------------------------------------------------------------------------------------------------------------------------------------------------------------------------------------------------------------------------------------------------------------------------------------------------------------------------|
| USB      | 1xUSB Connect To Mouse, 1xUSB Connect To U Disk To Store<br>Photo & Video                                                                                                                                                                                                                                                                                                                                  |
|          | Output From Type C Port To PC USB Port, S-Eye Measure Softwer<br>For Win10                                                                                                                                                                                                                                                                                                                                 |
| Туре-С   | S-EYE Measure Software: Length: Straight Line Length, Broken<br>Line Length, Curve Length, Parallel Line Distance, Point Line<br>Distance, Line Length Geometry: Radius Circle, Two-point Circle,<br>Three-point Circle, Concentric Circle, Radius Circle, Two-point<br>Circle, Three-point Circle Geometric Area:Polygon, Square Remark:<br>Point Coordinates, Crosshairs, Coordinate Systems, Text Notes |
| WAN      | Output To Ethernet                                                                                                                                                                                                                                                                                                                                                                                         |
| Language | Support Chinese, English, Deutsch, France, Janpanese                                                                                                                                                                                                                                                                                                                                                       |
| Power    | Type C DC 12V/2A                                                                                                                                                                                                                                                                                                                                                                                           |
| Package  | Size 85*65*49mm                                                                                                                                                                                                                                                                                                                                                                                            |
| Linuge   | Weight 0.2Kg                                                                                                                                                                                                                                                                                                                                                                                               |