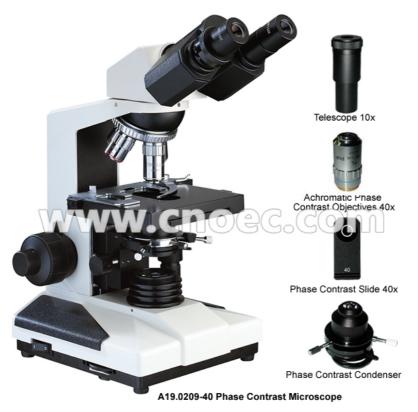

#### Phase Contrast Microscope with Halogen Lamp Illumination A19.0209-40

- --Compact Design For Appearance And Structure
- --Ergonomic Design, Easy Operation, Outstanding Optical Performance, Clear and Bright Image
- --Specially Developed for Phase Contrast Observation, High Contrast, High Resolution, Highlight the Cell Outline and Internal Structure
- --High Precision Focusing Device and Convernient Illumination Adjustment

|                   | A19.0209-40 Phase Contrast Microscope                                                                                                                                                                                                                                                                                                                                                                                                                                                                                                                                                                                                                                                                                                                                                                                                                                                                                                                                                                                                                                                                                                                                                                                                                                                                                                                                                                                                                                                                                                                                                                                                                                                                                                                                                                                                                                                                                                                                                                                                                                                                                          |
|-------------------|--------------------------------------------------------------------------------------------------------------------------------------------------------------------------------------------------------------------------------------------------------------------------------------------------------------------------------------------------------------------------------------------------------------------------------------------------------------------------------------------------------------------------------------------------------------------------------------------------------------------------------------------------------------------------------------------------------------------------------------------------------------------------------------------------------------------------------------------------------------------------------------------------------------------------------------------------------------------------------------------------------------------------------------------------------------------------------------------------------------------------------------------------------------------------------------------------------------------------------------------------------------------------------------------------------------------------------------------------------------------------------------------------------------------------------------------------------------------------------------------------------------------------------------------------------------------------------------------------------------------------------------------------------------------------------------------------------------------------------------------------------------------------------------------------------------------------------------------------------------------------------------------------------------------------------------------------------------------------------------------------------------------------------------------------------------------------------------------------------------------------------|
| Magnification     | 40x~1000x                                                                                                                                                                                                                                                                                                                                                                                                                                                                                                                                                                                                                                                                                                                                                                                                                                                                                                                                                                                                                                                                                                                                                                                                                                                                                                                                                                                                                                                                                                                                                                                                                                                                                                                                                                                                                                                                                                                                                                                                                                                                                                                      |
| Head              | Sliding Binocular Head, 30° Inclined                                                                                                                                                                                                                                                                                                                                                                                                                                                                                                                                                                                                                                                                                                                                                                                                                                                                                                                                                                                                                                                                                                                                                                                                                                                                                                                                                                                                                                                                                                                                                                                                                                                                                                                                                                                                                                                                                                                                                                                                                                                                                           |
| Eyepiece          | Wide Field WF10x/18mm                                                                                                                                                                                                                                                                                                                                                                                                                                                                                                                                                                                                                                                                                                                                                                                                                                                                                                                                                                                                                                                                                                                                                                                                                                                                                                                                                                                                                                                                                                                                                                                                                                                                                                                                                                                                                                                                                                                                                                                                                                                                                                          |
| Nosepiece         | Backward Quadruple Nosepiece                                                                                                                                                                                                                                                                                                                                                                                                                                                                                                                                                                                                                                                                                                                                                                                                                                                                                                                                                                                                                                                                                                                                                                                                                                                                                                                                                                                                                                                                                                                                                                                                                                                                                                                                                                                                                                                                                                                                                                                                                                                                                                   |
| Objective         | Achromatic 4x/0.10, 10x/0.25, 100xs/1.25(Oil)                                                                                                                                                                                                                                                                                                                                                                                                                                                                                                                                                                                                                                                                                                                                                                                                                                                                                                                                                                                                                                                                                                                                                                                                                                                                                                                                                                                                                                                                                                                                                                                                                                                                                                                                                                                                                                                                                                                                                                                                                                                                                  |
| Stage             | Double Layer Mechanical Stage, 140*140mm, Mvoing Range 50*75mm                                                                                                                                                                                                                                                                                                                                                                                                                                                                                                                                                                                                                                                                                                                                                                                                                                                                                                                                                                                                                                                                                                                                                                                                                                                                                                                                                                                                                                                                                                                                                                                                                                                                                                                                                                                                                                                                                                                                                                                                                                                                 |
| Focusing          | Coaxial Coarse & Fine Focusing. Fine Focusing Scale 0.002mm, Coarse Focusing Stroke 37.7mm/Rotation, With Tension Adjustment, With Up Limit, Base Bearing Black Plastic Cap                                                                                                                                                                                                                                                                                                                                                                                                                                                                                                                                                                                                                                                                                                                                                                                                                                                                                                                                                                                                                                                                                                                                                                                                                                                                                                                                                                                                                                                                                                                                                                                                                                                                                                                                                                                                                                                                                                                                                    |
| Condenser         | N.A.1.25 Abbe Condenser, Iris Diaphargm, With Filter Holder                                                                                                                                                                                                                                                                                                                                                                                                                                                                                                                                                                                                                                                                                                                                                                                                                                                                                                                                                                                                                                                                                                                                                                                                                                                                                                                                                                                                                                                                                                                                                                                                                                                                                                                                                                                                                                                                                                                                                                                                                                                                    |
| Filter            | Blue, Yellow, Green                                                                                                                                                                                                                                                                                                                                                                                                                                                                                                                                                                                                                                                                                                                                                                                                                                                                                                                                                                                                                                                                                                                                                                                                                                                                                                                                                                                                                                                                                                                                                                                                                                                                                                                                                                                                                                                                                                                                                                                                                                                                                                            |
| Phase<br>Contrast | Phase Contrast Objective 40x Phase Contrast Slide 40x Phase Contrast Condenser Centering Telescope 10x  Political Magnetic Colon Magnetic Col |
| Light Source      | Built-in Illumination 6V20W Halogen Lamp, 100~240V                                                                                                                                                                                                                                                                                                                                                                                                                                                                                                                                                                                                                                                                                                                                                                                                                                                                                                                                                                                                                                                                                                                                                                                                                                                                                                                                                                                                                                                                                                                                                                                                                                                                                                                                                                                                                                                                                                                                                                                                                                                                             |