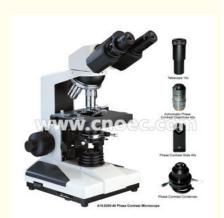

#### Phase Contrast Microscope with Halogen Lamp Illumination A19.0209-40

- --Compact Design For Appearance And Structure
- --Ergonomic Design, Easy Operation, Outstanding Optical Performance, Clear and Bright Image
- --Specially Developed for Phase Contrast Observation, High Contrast, High Resolution, Highlight the Cell Outline and Internal Structure
- --High Precision Focusing Device and Convernient Illumination Adjustment

|                   | A19.0209-40 Phase Contrast Microscope                                                                                                                                                                                                                                                                                                                                                                                                                                                                                                                                                                                                                                                                                                                                                                                                                                                                                                                                                                                                                                                                                                                                                                                                                                                                                                                                                                                                                                                                                                                                                                                                                                                                                                                                                                                                                                                                                                                                                                                                                                                                                          |
|-------------------|--------------------------------------------------------------------------------------------------------------------------------------------------------------------------------------------------------------------------------------------------------------------------------------------------------------------------------------------------------------------------------------------------------------------------------------------------------------------------------------------------------------------------------------------------------------------------------------------------------------------------------------------------------------------------------------------------------------------------------------------------------------------------------------------------------------------------------------------------------------------------------------------------------------------------------------------------------------------------------------------------------------------------------------------------------------------------------------------------------------------------------------------------------------------------------------------------------------------------------------------------------------------------------------------------------------------------------------------------------------------------------------------------------------------------------------------------------------------------------------------------------------------------------------------------------------------------------------------------------------------------------------------------------------------------------------------------------------------------------------------------------------------------------------------------------------------------------------------------------------------------------------------------------------------------------------------------------------------------------------------------------------------------------------------------------------------------------------------------------------------------------|
| Magnification     | 40x~1000x                                                                                                                                                                                                                                                                                                                                                                                                                                                                                                                                                                                                                                                                                                                                                                                                                                                                                                                                                                                                                                                                                                                                                                                                                                                                                                                                                                                                                                                                                                                                                                                                                                                                                                                                                                                                                                                                                                                                                                                                                                                                                                                      |
| Head              | Sliding Binocular Head, 30° Inclined                                                                                                                                                                                                                                                                                                                                                                                                                                                                                                                                                                                                                                                                                                                                                                                                                                                                                                                                                                                                                                                                                                                                                                                                                                                                                                                                                                                                                                                                                                                                                                                                                                                                                                                                                                                                                                                                                                                                                                                                                                                                                           |
| Eyepiece          | Wide Field WF10x/18mm                                                                                                                                                                                                                                                                                                                                                                                                                                                                                                                                                                                                                                                                                                                                                                                                                                                                                                                                                                                                                                                                                                                                                                                                                                                                                                                                                                                                                                                                                                                                                                                                                                                                                                                                                                                                                                                                                                                                                                                                                                                                                                          |
| Nosepiece         | Backward Quadruple Nosepiece                                                                                                                                                                                                                                                                                                                                                                                                                                                                                                                                                                                                                                                                                                                                                                                                                                                                                                                                                                                                                                                                                                                                                                                                                                                                                                                                                                                                                                                                                                                                                                                                                                                                                                                                                                                                                                                                                                                                                                                                                                                                                                   |
| Objective         | Achromatic 4x/0.10, 10x/0.25, 100xs/1.25(Oil)                                                                                                                                                                                                                                                                                                                                                                                                                                                                                                                                                                                                                                                                                                                                                                                                                                                                                                                                                                                                                                                                                                                                                                                                                                                                                                                                                                                                                                                                                                                                                                                                                                                                                                                                                                                                                                                                                                                                                                                                                                                                                  |
| Stage             | Double Layer Mechanical Stage, 140*140mm, Mvoing Range 50*75mm                                                                                                                                                                                                                                                                                                                                                                                                                                                                                                                                                                                                                                                                                                                                                                                                                                                                                                                                                                                                                                                                                                                                                                                                                                                                                                                                                                                                                                                                                                                                                                                                                                                                                                                                                                                                                                                                                                                                                                                                                                                                 |
| Focusing          | Coaxial Coarse & Fine Focusing. Fine Focusing Scale 0.002mm, Coarse Focusing Stroke 37.7mm/Rotation, With Tension Adjustment, With Up Limit, Base Bearing Black Plastic Cap                                                                                                                                                                                                                                                                                                                                                                                                                                                                                                                                                                                                                                                                                                                                                                                                                                                                                                                                                                                                                                                                                                                                                                                                                                                                                                                                                                                                                                                                                                                                                                                                                                                                                                                                                                                                                                                                                                                                                    |
| Condenser         | N.A.1.25 Abbe Condenser, Iris Diaphargm, With Filter Holder                                                                                                                                                                                                                                                                                                                                                                                                                                                                                                                                                                                                                                                                                                                                                                                                                                                                                                                                                                                                                                                                                                                                                                                                                                                                                                                                                                                                                                                                                                                                                                                                                                                                                                                                                                                                                                                                                                                                                                                                                                                                    |
| Filter            | Blue, Yellow, Green                                                                                                                                                                                                                                                                                                                                                                                                                                                                                                                                                                                                                                                                                                                                                                                                                                                                                                                                                                                                                                                                                                                                                                                                                                                                                                                                                                                                                                                                                                                                                                                                                                                                                                                                                                                                                                                                                                                                                                                                                                                                                                            |
| Phase<br>Contrast | Phase Contrast Objective 40x Phase Contrast Slide 40x Phase Contrast Condenser Centering Telescope 10x  Political Magnetic Colon Magnetic Col |
| Light Source      | Built-in Illumination 6V20W Halogen Lamp, 100~240V                                                                                                                                                                                                                                                                                                                                                                                                                                                                                                                                                                                                                                                                                                                                                                                                                                                                                                                                                                                                                                                                                                                                                                                                                                                                                                                                                                                                                                                                                                                                                                                                                                                                                                                                                                                                                                                                                                                                                                                                                                                                             |