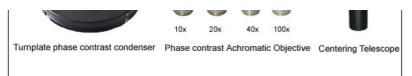

| A19.0209 Phase Contrast Microscope |                                                                                                                                                                               |
|------------------------------------|-------------------------------------------------------------------------------------------------------------------------------------------------------------------------------|
| Head                               | Compensation binocular head inclination 30°;                                                                                                                                  |
| Eyepiece                           | WF10X(Φ18mm                                                                                                                                                                   |
| Nosepiece                          | Backward Quadruple Nosepiece, Ball Bearing Inner Locating                                                                                                                     |
| Phase<br>Contrast Set              | Phase contrast Achromatic Objective: 10x/0.25 PHP 20x/0.40 PHP(Spring) 40x/0.65 PHP(Spring) 100x/1.25 PHP (Spring,oil) Centering telescope Turnplate phase contrast condenser |
| Working<br>Stage                   | Double layer mechanical, size 135x125mm, moving range 75x35mm                                                                                                                 |
| Focusing                           | Coaxial coarse/fine focus system, Minimum division of fine focusing: 2um, With tensional adjustable and up stop, Base bearing black plastic cap                               |
| Condenser                          | Abbe N.A.1.25 Rack & pinion adjustment                                                                                                                                        |
| Filter                             | Blue,Green,Yellow Filter                                                                                                                                                      |
| Light Source                       | Kholer Illumination 6V 20W halogen lamp with brightness control                                                                                                               |
| Collector                          | For halogen lamp                                                                                                                                                              |

Phase Contrast Set