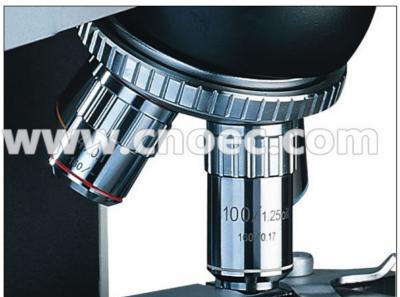

| A19.0209 Phase Contrast Microscope |                                                                                                                                                                               |
|------------------------------------|-------------------------------------------------------------------------------------------------------------------------------------------------------------------------------|
| Head                               | Compensation binocular head inclination 30°;                                                                                                                                  |
| Eyepiece                           | WF10X(Φ18mm                                                                                                                                                                   |
| Nosepiece                          | Backward Quadruple Nosepiece, Ball Bearing Inner Locating                                                                                                                     |
| Phase<br>Contrast Set              | Phase contrast Achromatic Objective: 10x/0.25 PHP 20x/0.40 PHP(Spring) 40x/0.65 PHP(Spring) 100x/1.25 PHP (Spring,oil) Centering telescope Turnplate phase contrast condenser |
| Working<br>Stage                   | Double layer mechanical, size 135x125mm, moving range 75x35mm                                                                                                                 |
| Focusing                           | Coaxial coarse/fine focus system, Minimum division of fine focusing: 2um, With tensional adjustable and up stop, Base bearing black plastic cap                               |
| Condenser                          | Abbe N.A.1.25 Rack & pinion adjustment                                                                                                                                        |
| Filter                             | Blue,Green,Yellow Filter                                                                                                                                                      |
| Light Source                       | Kholer Illumination 6V 20W halogen lamp with brightness control                                                                                                               |
| Collector                          | For halogen lamp                                                                                                                                                              |

Phase Contrast Set