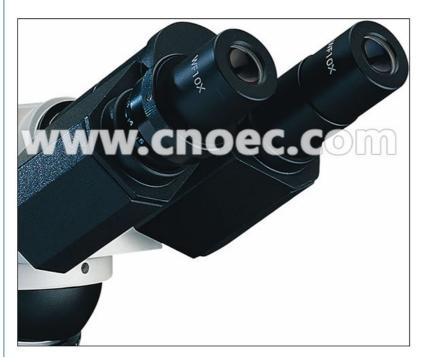

#### Compensation Binocular Phase Contrast Microscope with Kohler 6V 20W Illumination A19.0209

- --Ergonomic Design, Easy Operation, Outstanding Optical Performance, Clear and Bright Image
- --Specially Developed for Phase Contrast Observation, High Contrast, Highlight the Cell Outline and Internal Structure
- --High Precision Focusing Device and Illumination Adjustment

| A19.0209 Phase Contrast Microscope |                                                                                                                                                                               |
|------------------------------------|-------------------------------------------------------------------------------------------------------------------------------------------------------------------------------|
| Head                               | Compensation binocular head inclination 30°;                                                                                                                                  |
| Eyepiece                           | WF10X(Φ18mm                                                                                                                                                                   |
| Nosepiece                          | Backward Quadruple Nosepiece, Ball Bearing Inner Locating                                                                                                                     |
| Phase<br>Contrast Set              | Phase contrast Achromatic Objective: 10x/0.25 PHP 20x/0.40 PHP(Spring) 40x/0.65 PHP(Spring) 100x/1.25 PHP (Spring,oil) Centering telescope Turnplate phase contrast condenser |
| Working<br>Stage                   | Double layer mechanical, size 135x125mm, moving range 75x35mm                                                                                                                 |
| Focusing                           | Coaxial coarse/fine focus system, Minimum division of fine focusing: 2um, With tensional adjustable and up stop, Base bearing black plastic cap                               |
| Condenser                          | Abbe N.A.1.25 Rack & pinion adjustment                                                                                                                                        |
| Filter                             | Blue,Green,Yellow Filter                                                                                                                                                      |
| Light Source                       | Kholer Illumination 6V 20W halogen lamp with brightness control                                                                                                               |
| Collector                          | For halogen lamp                                                                                                                                                              |