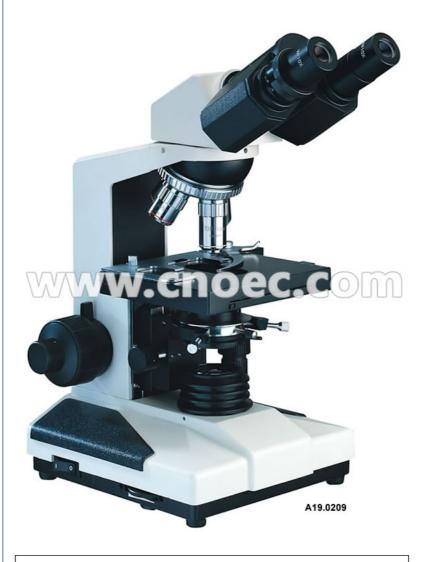

# Compensation Binocular Phase Contrast Microscope with Kohler 6V 20W Illumination A19.0209

#### Compensation Binocular Phase Contrast Microscope with Kohler 6V 20W Illumination A19.0209

- --Ergonomic Design, Easy Operation, Outstanding Optical Performance, Clear and Bright Image
- --Specially Developed for Phase Contrast Observation, High Contrast, Highlight the Cell Outline and Internal Structure
- --High Precision Focusing Device and Illumination Adjustment

| A19.0209 Phase Contrast Microscope |                                                                                                                                                                               |
|------------------------------------|-------------------------------------------------------------------------------------------------------------------------------------------------------------------------------|
| Head                               | Compensation binocular head inclination 30°;                                                                                                                                  |
| Eyepiece                           | WF10X(Φ18mm                                                                                                                                                                   |
| Nosepiece                          | Backward Quadruple Nosepiece, Ball Bearing Inner Locating                                                                                                                     |
| Phase<br>Contrast Set              | Phase contrast Achromatic Objective: 10x/0.25 PHP 20x/0.40 PHP(Spring) 40x/0.65 PHP(Spring) 100x/1.25 PHP (Spring,oil) Centering telescope Turnplate phase contrast condenser |
| Working<br>Stage                   | Double layer mechanical, size 135x125mm, moving range 75x35mm                                                                                                                 |
| Focusing                           | Coaxial coarse/fine focus system, Minimum division of fine focusing: 2um, With tensional adjustable and up stop, Base bearing black plastic cap                               |
| Condenser                          | Abbe N.A.1.25 Rack & pinion adjustment                                                                                                                                        |
| Filter                             | Blue,Green,Yellow Filter                                                                                                                                                      |
| Light Source                       | Kholer Illumination 6V 20W halogen lamp with brightness control                                                                                                               |
| Collector                          | For halogen lamp                                                                                                                                                              |