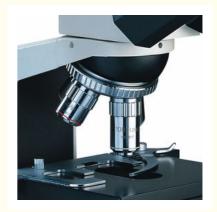

| A19.0209 Phase Contrast Microscope |                                                                                                                                                                               |
|------------------------------------|-------------------------------------------------------------------------------------------------------------------------------------------------------------------------------|
| Head                               | Compensation binocular head inclination 30°;                                                                                                                                  |
| Eyepiece                           | WF10X(Φ18mm                                                                                                                                                                   |
| Nosepiece                          | Backward Quadruple Nosepiece, Ball Bearing Inner Locating                                                                                                                     |
| Phase<br>Contrast Set              | Phase contrast Achromatic Objective: 10x/0.25 PHP 20x/0.40 PHP(Spring) 40x/0.65 PHP(Spring) 100x/1.25 PHP (Spring,oil) Centering telescope Turnplate phase contrast condenser |
| Working<br>Stage                   | Double layer mechanical, size 135x125mm, moving range 75x35mm                                                                                                                 |
| Focusing                           | Coaxial coarse/fine focus system, Minimum division of fine focusing: 2um, With tensional adjustable and up stop, Base bearing black plastic cap                               |
| Condenser                          | Abbe N.A.1.25 Rack & pinion adjustment                                                                                                                                        |
| Filter                             | Blue,Green,Yellow Filter                                                                                                                                                      |
| Light Source                       | Kholer Illumination 6V 20W halogen lamp with brightness control                                                                                                               |
| Collector                          | For halogen lamp                                                                                                                                                              |

Phase Contrast Set