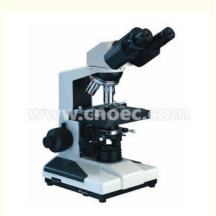

# Compensation Binocular Phase Contrast Microscope with Kohler 6V 20W Illumination A19.0209

#### Compensation Binocular Phase Contrast Microscope with Kohler 6V 20W Illumination A19.0209

- --Ergonomic Design, Easy Operation, Outstanding Optical Performance, Clear and Bright Image
- --Specially Developed for Phase Contrast Observation, High Contrast, Highlight the Cell Outline and Internal Structure
- --High Precision Focusing Device and Illumination Adjustment

| A19.0209 Phase Contrast Microscope |                                                                                                                                                                               |
|------------------------------------|-------------------------------------------------------------------------------------------------------------------------------------------------------------------------------|
| Head                               | Compensation binocular head inclination 30°;                                                                                                                                  |
| Eyepiece                           | WF10X(Φ18mm                                                                                                                                                                   |
| Nosepiece                          | Backward Quadruple Nosepiece, Ball Bearing Inner Locating                                                                                                                     |
| Phase<br>Contrast Set              | Phase contrast Achromatic Objective: 10x/0.25 PHP 20x/0.40 PHP(Spring) 40x/0.65 PHP(Spring) 100x/1.25 PHP (Spring,oil) Centering telescope Turnplate phase contrast condenser |
| Working<br>Stage                   | Double layer mechanical, size 135x125mm, moving range 75x35mm                                                                                                                 |
| Focusing                           | Coaxial coarse/fine focus system, Minimum division of fine focusing: 2um, With tensional adjustable and up stop, Base bearing black plastic cap                               |
| Condenser                          | Abbe N.A.1.25 Rack & pinion adjustment                                                                                                                                        |
| Filter                             | Blue,Green,Yellow Filter                                                                                                                                                      |
| Light Source                       | Kholer Illumination 6V 20W halogen lamp with brightness control                                                                                                               |
| Collector                          | For halogen lamp                                                                                                                                                              |