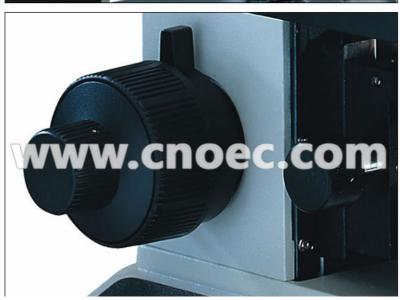

| A19.0209 Phase Contrast Microscope |                                                                                                                                                                               |
|------------------------------------|-------------------------------------------------------------------------------------------------------------------------------------------------------------------------------|
| Head                               | Compensation binocular head inclination 30°;                                                                                                                                  |
| Eyepiece                           | WF10X(Φ18mm                                                                                                                                                                   |
| Nosepiece                          | Backward Quadruple Nosepiece, Ball Bearing Inner Locating                                                                                                                     |
| Phase<br>Contrast Set              | Phase contrast Achromatic Objective: 10x/0.25 PHP 20x/0.40 PHP(Spring) 40x/0.65 PHP(Spring) 100x/1.25 PHP (Spring,oil) Centering telescope Turnplate phase contrast condenser |
| Working<br>Stage                   | Double layer mechanical, size 135x125mm, moving range 75x35mm                                                                                                                 |
| Focusing                           | Coaxial coarse/fine focus system, Minimum division of fine focusing: 2um, With tensional adjustable and up stop, Base bearing black plastic cap                               |
| Condenser                          | Abbe N.A.1.25 Rack & pinion adjustment                                                                                                                                        |
| Filter                             | Blue,Green,Yellow Filter                                                                                                                                                      |
| Light Source                       | Kholer Illumination 6V 20W halogen lamp with brightness control                                                                                                               |
| Collector                          | For halogen lamp                                                                                                                                                              |