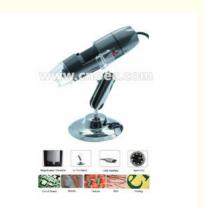

## **Product Description**

800 X 2.0M USB Digital Hand Held Digital Microscope Inspection A34.4161

#### Description:

New Product in 2015!

It can be easily used in different fields including:

- 1.Textile industrial for textile inspection
- 2.Printing inspection
- 3.Industrial inspection:PCB,Pricision machinery
- 4.Educational Purpose
- 5.Hair Examination
- 6.Skin Examination
- 7. Microbiological Obervation
- 8.Jewerly&Coin(Colletions)inspection
- 9. Visual Assistance

| A34.4161 Specification    |                                                                                                                           |
|---------------------------|---------------------------------------------------------------------------------------------------------------------------|
| Color of Body             | Black                                                                                                                     |
| Magnification             | 20 X ~ 800X ( Manual )                                                                                                    |
| Focus Range               | 0mm ~ 40mm                                                                                                                |
| Still Image<br>Resolution | 1600*1200, 640*480, 480*320, 320*240                                                                                      |
| Lens                      | Microscope Lens, M12                                                                                                      |
| Resolution                | 2.0M ( Default 0.3M )                                                                                                     |
| Frame Rate                | 30 f/s Under 600 Lux Brightness                                                                                           |
| Digital Zoom              | 5X Sequence Mode                                                                                                          |
| Image Sensor              | Color CMOS Sensor                                                                                                         |
| Controller                | High Speed DSP( Driver Free available )                                                                                   |
| Power Supply              | USB Port ( 5V DC )                                                                                                        |
| Interface                 | USB 2.0                                                                                                                   |
| Illumination              | White Light 8pcs LED                                                                                                      |
|                           | Manual adjustment                                                                                                         |
| Snap Shot                 | Software and Hardware                                                                                                     |
| Measure Tool              | Micro-Measure(It can measure Length and diameters, angle, the perimeter, area, etc) (Language:English,Chinese Simplified) |
| Driver Language           | English, Chinese                                                                                                          |
| Operation<br>System       | Windows XP ,Vista,Windows 7, 32 bit and 64 bit                                                                            |
| System                    | Pentium Computer with 700M Hz & Above , 20M HD Space CD ROM Driver, 64MB RAM , Direct X                                   |
| Requirement               | VGA Card                                                                                                                  |
| Accesseries               | 1.5M USB cable, CD disk,Metal Fix Stand, color box, calibration ruler, user manual                                        |