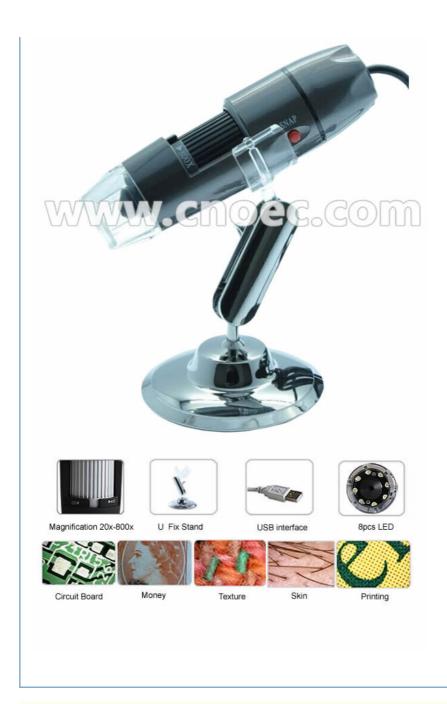

## **Product Description**

800 X 2.0M USB Digital Hand Held Digital Microscope Inspection A34.4161

#### Description:

New Product in 2015!

It can be easily used in different fields including:

- 1.Textile industrial for textile inspection
- 2.Printing inspection
- 3.Industrial inspection:PCB,Pricision machinery
- 4.Educational Purpose
- 5.Hair Examination
- 6.Skin Examination
- 7. Microbiological Obervation
- 8.Jewerly&Coin(Colletions)inspection
- 9. Visual Assistance

| A34.4161 Specification    |                                                                                                                           |
|---------------------------|---------------------------------------------------------------------------------------------------------------------------|
| Color of Body             | Black                                                                                                                     |
| Magnification             | 20 X ~ 800X ( Manual )                                                                                                    |
| Focus Range               | 0mm ~ 40mm                                                                                                                |
| Still Image<br>Resolution | 1600*1200, 640*480, 480*320, 320*240                                                                                      |
| Lens                      | Microscope Lens, M12                                                                                                      |
| Resolution                | 2.0M ( Default 0.3M )                                                                                                     |
| Frame Rate                | 30 f/s Under 600 Lux Brightness                                                                                           |
| Digital Zoom              | 5X Sequence Mode                                                                                                          |
| Image Sensor              | Color CMOS Sensor                                                                                                         |
| Controller                | High Speed DSP( Driver Free available )                                                                                   |
| Power Supply              | USB Port ( 5V DC )                                                                                                        |
| Interface                 | USB 2.0                                                                                                                   |
| Illumination              | White Light 8pcs LED                                                                                                      |
|                           | Manual adjustment                                                                                                         |
| Snap Shot                 | Software and Hardware                                                                                                     |
| Measure Tool              | Micro-Measure(It can measure Length and diameters, angle, the perimeter, area, etc) (Language:English,Chinese Simplified) |
| Driver Language           | English, Chinese                                                                                                          |
| Operation<br>System       | Windows XP ,Vista,Windows 7, 32 bit and 64 bit                                                                            |
| System                    | Pentium Computer with 700M Hz & Above , 20M HD Space CD ROM Driver, 64MB RAM , Direct X                                   |
| Requirement               | VGA Card                                                                                                                  |
| Accesseries               | 1.5M USB cable, CD disk,Metal Fix Stand, color box, calibration ruler, user manual                                        |