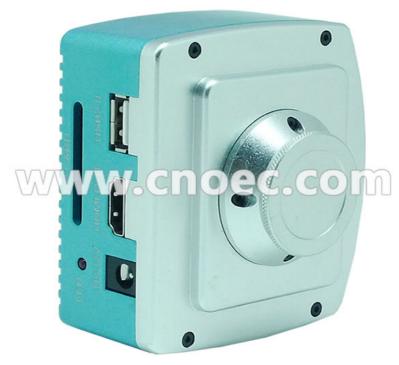

#### Digital Microscope Cameras Digital Camera, HDMI, 1080p Microscope Accessory A59.3511

|                         | A59.3511 Digital Camera, HDMI, 1080p                     |
|-------------------------|----------------------------------------------------------|
| Senser                  | 1/2.8" ,1920*1080, Panosonic Senser                      |
| Pixel Size              | 2.75*2.75um                                              |
| White balance           | Manual /Auto can save white balance parameters           |
| Digital zoom            | 10X, and narrow function                                 |
| Light Control           | Manual /Auto                                             |
| Colour                  | R/G/B Adjustable                                         |
| Frozen                  | Support                                                  |
| OSD                     | UI(User Interface), mouse                                |
| Edge Enhancement        | Support                                                  |
| Photo and Video         | Support                                                  |
| Crosshairs              | Support, many colours available and Thickness Adjustable |
| Image Contrast          | Support                                                  |
| Wide Dynamic            | Support                                                  |
| Digital Noise Reduction | Support                                                  |
| Interface               | HDMI                                                     |
|                         | USB2.0                                                   |
|                         | SD Card Slot                                             |
| Mouse                   | Wireless Mouse                                           |
| System                  | Windows XP/Vista/ Win7(32 and 64-bit                     |

A59.3511 HDMI Digital Camera

A59.3511 HDMI Digital Camera

A593511 HDMI Digital Camera

A59.3511 HDMI Digital Camera