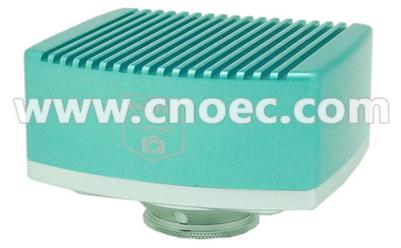

# Digital Microscope Cameras Digital Camera, HDMI, 1080p Microscope Accessory A59.3511

#### Digital Microscope Cameras Digital Camera, HDMI, 1080p Microscope Accessory A59.3511

|                         | A59.3511 Digital Camera, HDMI, 1080p                     |
|-------------------------|----------------------------------------------------------|
| Senser                  | 1/2.8" ,1920*1080, Panosonic Senser                      |
| Pixel Size              | 2.75*2.75um                                              |
| White balance           | Manual /Auto can save white balance parameters           |
| Digital zoom            | 10X, and narrow function                                 |
| Light Control           | Manual /Auto                                             |
| Colour                  | R/G/B Adjustable                                         |
| Frozen                  | Support                                                  |
| OSD                     | UI(User Interface), mouse                                |
| Edge Enhancement        | Support                                                  |
| Photo and Video         | Support                                                  |
| Crosshairs              | Support, many colours available and Thickness Adjustable |
| Image Contrast          | Support                                                  |
| Wide Dynamic            | Support                                                  |
| Digital Noise Reduction | Support                                                  |
| Interface               | HDMI                                                     |
|                         | USB2.0                                                   |
|                         | SD Card Slot                                             |
| Mouse                   | Wireless Mouse                                           |
| System                  | Windows XP/Vista/ Win7(32 and 64-bit                     |