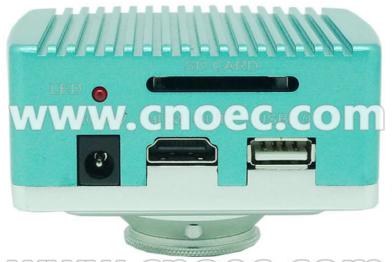

#### Digital Microscope Cameras Digital Camera, HDMI, 1080p Microscope Accessory A59.3511

|                         | A59.3511 Digital Camera, HDMI, 1080p                     |
|-------------------------|----------------------------------------------------------|
| Senser                  | 1/2.8" ,1920*1080, Panosonic Senser                      |
| Pixel Size              | 2.75*2.75um                                              |
| White balance           | Manual /Auto can save white balance parameters           |
| Digital zoom            | 10X, and narrow function                                 |
| Light Control           | Manual /Auto                                             |
| Colour                  | R/G/B Adjustable                                         |
| Frozen                  | Support                                                  |
| OSD                     | UI(User Interface), mouse                                |
| Edge Enhancement        | Support                                                  |
| Photo and Video         | Support                                                  |
| Crosshairs              | Support, many colours available and Thickness Adjustable |
| Image Contrast          | Support                                                  |
| Wide Dynamic            | Support                                                  |
| Digital Noise Reduction | Support                                                  |
| Interface               | HDMI                                                     |
|                         | USB2.0                                                   |
|                         | SD Card Slot                                             |
| Mouse                   | Wireless Mouse                                           |
| System                  | Windows XP/Vista/ Win7(32 and 64-bit                     |

A59.3511 HDMI Digital Camera

A59.3511 HDMI Digital Camera

A593511 HDMI Digital Camera

A59.3511 HDMI Digital Camera