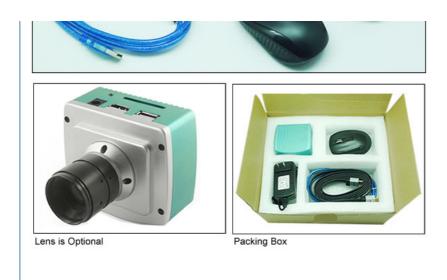

Support                                                  |
| Wide Dynamic            | Support                                                  |
| Digital Noise Reduction | Support                                                  |
| Interface               | HDMI                                                     |
|                         | USB2.0                                                   |
|                         | SD Card Slot                                             |
| Mouse                   | Wireless Mouse                                           |
| System                  | Windows XP/Vista/ Win7(32 and 64-bit                     |



A59.3511 HDMI Digital Camera



A59.3511 HDMI Digital Camera



A593511 HDMI Digital Camera



A59.3511 HDMI Digital Camera









## Opto-Edu (Beijing) Co., Ltd.







F-1501 Wanda Plaza, No. 18 Shijingshan Road, Beijing 100043, China