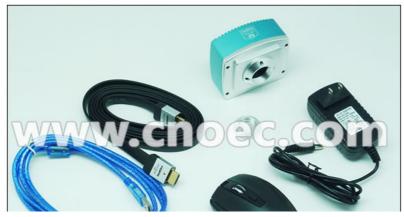

#### Digital Microscope Cameras Digital Camera, HDMI, 1080p Microscope Accessory A59.3511

|                         | A59.3511 Digital Camera, HDMI, 1080p                     |
|-------------------------|----------------------------------------------------------|
| Senser                  | 1/2.8" ,1920*1080, Panosonic Senser                      |
| Pixel Size              | 2.75*2.75um                                              |
| White balance           | Manual /Auto can save white balance parameters           |
| Digital zoom            | 10X, and narrow function                                 |
| Light Control           | Manual /Auto                                             |
| Colour                  | R/G/B Adjustable                                         |
| Frozen                  | Support                                                  |
| OSD                     | UI(User Interface), mouse                                |
| Edge Enhancement        | Support                                                  |
| Photo and Video         | Support                                                  |
| Crosshairs              | Support, many colours available and Thickness Adjustable |
| Image Contrast          | Support                                                  |
| Wide Dynamic            | Support                                                  |
| Digital Noise Reduction | Support                                                  |
| Interface               | HDMI                                                     |
|                         | USB2.0                                                   |
|                         | SD Card Slot                                             |
| Mouse                   | Wireless Mouse                                           |
| System                  | Windows XP/Vista/ Win7(32 and 64-bit                     |