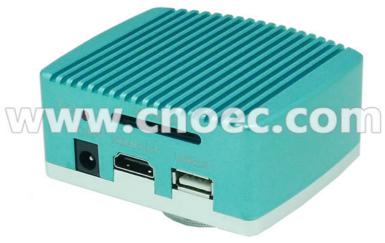

#### Digital Microscope Cameras Digital Camera, HDMI, 1080p Microscope Accessory A59.3511

|                         | A59.3511 Digital Camera, HDMI, 1080p                     |
|-------------------------|----------------------------------------------------------|
| Senser                  | 1/2.8" ,1920*1080, Panosonic Senser                      |
| Pixel Size              | 2.75*2.75um                                              |
| White balance           | Manual /Auto can save white balance parameters           |
| Digital zoom            | 10X, and narrow function                                 |
| Light Control           | Manual /Auto                                             |
| Colour                  | R/G/B Adjustable                                         |
| Frozen                  | Support                                                  |
| OSD                     | UI(User Interface), mouse                                |
| Edge Enhancement        | Support                                                  |
| Photo and Video         | Support                                                  |
| Crosshairs              | Support, many colours available and Thickness Adjustable |
| Image Contrast          | Support                                                  |
| Wide Dynamic            | Support                                                  |
| Digital Noise Reduction | Support                                                  |
| Interface               | HDMI                                                     |
|                         | USB2.0                                                   |
|                         | SD Card Slot                                             |
| Mouse                   | Wireless Mouse                                           |
| System                  | Windows XP/Vista/ Win7(32 and 64-bit                     |

A59.3511 HDMI Digital Camera

A59.3511 HDMI Digital Camera

A593511 HDMI Digital Camera

A59.3511 HDMI Digital Camera