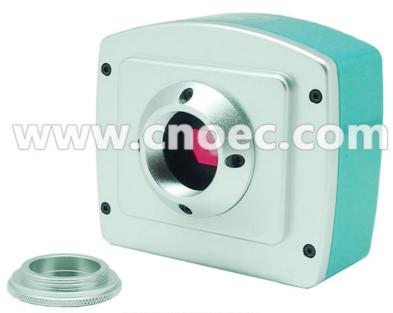

# Digital Microscope Cameras Digital Camera, HDMI, 1080p Microscope Accessory A59.3511

#### Digital Microscope Cameras Digital Camera, HDMI, 1080p Microscope Accessory A59.3511

|                         | A59.3511 Digital Camera, HDMI, 1080p                     |
|-------------------------|----------------------------------------------------------|
| Senser                  | 1/2.8" ,1920*1080, Panosonic Senser                      |
| Pixel Size              | 2.75*2.75um                                              |
| White balance           | Manual /Auto can save white balance parameters           |
| Digital zoom            | 10X, and narrow function                                 |
| Light Control           | Manual /Auto                                             |
| Colour                  | R/G/B Adjustable                                         |
| Frozen                  | Support                                                  |
| OSD                     | UI(User Interface), mouse                                |
| Edge Enhancement        | Support                                                  |
| Photo and Video         | Support                                                  |
| Crosshairs              | Support, many colours available and Thickness Adjustable |
| Image Contrast          | Support                                                  |
| Wide Dynamic            | Support                                                  |
| Digital Noise Reduction | Support                                                  |
| Interface               | HDMI                                                     |
|                         | USB2.0                                                   |
|                         | SD Card Slot                                             |
| Mouse                   | Wireless Mouse                                           |
| System                  | Windows XP/Vista/ Win7(32 and 64-bit                     |

A59.3511 HDMI Digital Camera

A59.3511 HDMI Digital Camera

A593511 HDMI Digital Camera

A59.3511 HDMI Digital Camera