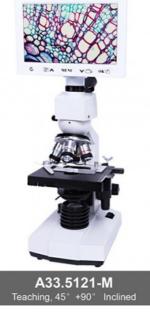

## **Product Specification**

Function: Lab Handheld Digital Microscopes

• Head: Teaching Head, 45°+90° Inclined, 360°

Rotatable

• LCD Camera: 7" IPS LCD Screen Resolution 800x480

• Sensor: 1/2.75" CMOS

• Resolution: 2.0M 1920x1080p, With 0.3x C-Mount

Pixel Size: 2.8x2.8umFrame Rate: 30 Fps

• Output: USB 2.0, Output To LCD, PC Or Mobile

Phone

• Power: DC5V/2A, Power Port 3.5/1.35 DC

• Storage: Micro SD Card Slot, Support Class 10 Max

32G

• PC Software: CD With Measuring Software Strange View,

### 7" LCD Biological Dual Lens Digital Microscope, 2.0M, Teaching Head Teaching Head

Dual Optical System: 7"/9" LCD Digital Camera + USB Portable Digital Microscope

Totol Magnification 40x-1000x Achromatic Optical System

| With 10 Prepare  | d Slides, With Experiment Kit, Pack In Hand Carry Case+Ca                   | ırton     |        |    |        |
|------------------|-----------------------------------------------------------------------------|-----------|--------|----|--------|
| A33.5121 7" LC   | D Biological + USB Portable                                                 | -M        | -MH    | -T | -Th    |
| Dual Lens Digita | al Microscope, 5.0M                                                         | I-IVI     | I-IVIH | -' | -11    |
| Head             | Teaching Head, 45°+90° Inclined, 360° Rotatable                             | 0         | 0      |    | $\top$ |
|                  | Binocular Head, 30° Inclined, 360° Rotatable                                | $\neg$    | $\top$ |    | ╁      |
|                  | Trinocular Head, 30° Inclined, 360° Rotatable                               | $\neg$    | $\top$ | 0  | 0      |
| LCD Camera       | 7" IPS LCD Screen Resolution 800x480                                        |           |        |    |        |
| Sensor           | 1/2.75" CMOS                                                                |           |        |    |        |
| Resolution       | 2.0M 1920x1080p, With 0.3x C-Mount                                          |           |        |    |        |
| Pixel Size       | 2.8x2.8um                                                                   |           |        |    |        |
| Frame Rate       | 30 fps                                                                      |           |        |    |        |
| Output           | USB 2.0, Output to LCD, PC or Mobile Phone                                  |           |        |    |        |
| Power            | DC5V/2A, Power Port 3.5/1.35 DC                                             |           |        | T  | Т      |
| Storage          | Micro SD Card Slot, Support Class 10 Max 32G                                |           |        |    |        |
| LCD Menu         | One Key Switch Image From Main Camera & Hand-held Camera                    |           |        |    |        |
|                  | One Key Take Photo, Video, Record, Save to SD Card                          |           |        |    |        |
|                  | Set Color, Contrast, White Balance Auto/Manual Adjust                       |           |        |    |        |
|                  | Set Photo/ Video Resolution Adjust, Mic On/Off to Record Voice With Video   |           |        |    |        |
|                  | Set Date, Time                                                              |           |        |    |        |
|                  | Choose Language: Chinese, Tranditional Chinese, English, Japanese, France,  |           |        |    |        |
|                  | Germany, Korea, Russia, Italy, Portuguese, Spanish, Arabic                  |           |        |    |        |
|                  | Playback Photo, Video                                                       |           |        |    |        |
| PC Software      | CD With Measuring Software Strange View, Support Win/iMac Computer, Support |           |        |    |        |
|                  | Language Chinese, English, Russia, Ukrian                                   |           |        |    |        |
| Hand-held        | USB Portable Digital Microscope 1.3M, 1.5x-25x                              | <u></u> - | О      | T- | О      |
| Eyepiece         | WF10x, WF16x                                                                |           |        |    |        |
| Nosepiece        | Quadruple Nosepiece, Ball Bearing Inner Locating                            |           |        |    |        |
| Objective        | Achromatic 4x,10x,40x(s), 100x(s, oil)                                      |           |        |    |        |
| Working Stage    | Double Layer Mechanical Stage 115*125mm                                     |           |        |    |        |
| Focusing         | Coaxial Coarse & Fine Focus Knob, Coarse Focusing Range 20mm                |           |        |    |        |
| Condenser        | Abbe Condenser N.A.1.25, With Iris Diaphragm Filter                         |           |        |    |        |
| Light Source     | LED, Brightness Adjustable                                                  |           |        |    |        |
| Accessory        | Prepared Slide 10pcs in Box,                                                |           |        |    |        |
|                  | Experiment Kit,                                                             |           |        |    |        |
|                  | Mobile Phone Connector                                                      |           |        |    |        |
|                  | Power Adapter                                                               |           |        |    |        |
|                  | Power Cord                                                                  |           |        |    |        |
|                  | USB Cable                                                                   |           |        |    |        |
|                  | Software CD                                                                 |           |        |    |        |
| Packing          | Hand Carry Box + Master Carton                                              |           |        |    |        |