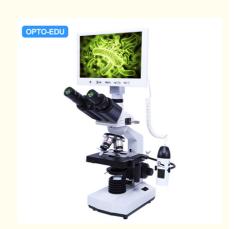

### 7" LCD Biological Dual Lens Digital Microscope, 2.0M, Teaching Head Teaching Head

Dual Optical System: 7"/9" LCD Digital Camera + USB Portable Digital Microscope

Totol Magnification 40x-1000x Achromatic Optical System

Double Layer Mechancial Stage 115x125mm With Abbe N.A.1.25 Condenser

Coaxial Coarse & Fine Focusing Knob LED Light Source Brightness Adjustable

With 10 Prepared Slides, With Experiment Kit, Pack In Hand Carry Case+Carton

| With 10 Prepare  | d Slides, With Experiment Kit, Pack In Hand Carry Case+Ca                   | ırton     |        |    |        |
|------------------|-----------------------------------------------------------------------------|-----------|--------|----|--------|
| A33.5121 7" LC   | D Biological + USB Portable                                                 | -M        | -MH    | -T | -Th    |
| Dual Lens Digita | al Microscope, 5.0M                                                         | I-IVI     | I-IVIH | -' | -11    |
| Head             | Teaching Head, 45°+90° Inclined, 360° Rotatable                             | 0         | 0      |    | $\top$ |
|                  | Binocular Head, 30° Inclined, 360° Rotatable                                | $\neg$    | $\top$ |    | ╁      |
|                  | Trinocular Head, 30° Inclined, 360° Rotatable                               | $\neg$    | $\top$ | 0  | 0      |
| LCD Camera       | 7" IPS LCD Screen Resolution 800x480                                        |           |        |    |        |
| Sensor           | 1/2.75" CMOS                                                                |           |        |    |        |
| Resolution       | 2.0M 1920x1080p, With 0.3x C-Mount                                          |           |        |    |        |
| Pixel Size       | 2.8x2.8um                                                                   |           |        |    |        |
| Frame Rate       | 30 fps                                                                      |           |        |    |        |
| Output           | USB 2.0, Output to LCD, PC or Mobile Phone                                  |           |        |    |        |
| Power            | DC5V/2A, Power Port 3.5/1.35 DC                                             |           |        | T  | Т      |
| Storage          | Micro SD Card Slot, Support Class 10 Max 32G                                |           |        |    |        |
| LCD Menu         | One Key Switch Image From Main Camera & Hand-held Camera                    |           |        |    |        |
|                  | One Key Take Photo, Video, Record, Save to SD Card                          |           |        |    |        |
|                  | Set Color, Contrast, White Balance Auto/Manual Adjust                       |           |        |    |        |
|                  | Set Photo/ Video Resolution Adjust, Mic On/Off to Record Voice With Video   |           |        |    |        |
|                  | Set Date, Time                                                              |           |        |    |        |
|                  | Choose Language: Chinese, Tranditional Chinese, English, Japanese, France,  |           |        |    |        |
|                  | Germany, Korea, Russia, Italy, Portuguese, Spanish, Arabic                  |           |        |    |        |
|                  | Playback Photo, Video                                                       |           |        |    |        |
| PC Software      | CD With Measuring Software Strange View, Support Win/iMac Computer, Support |           |        |    |        |
|                  | Language Chinese, English, Russia, Ukrian                                   |           |        |    |        |
| Hand-held        | USB Portable Digital Microscope 1.3M, 1.5x-25x                              | <u></u> - | О      | T- | О      |
| Eyepiece         | WF10x, WF16x                                                                |           |        |    |        |
| Nosepiece        | Quadruple Nosepiece, Ball Bearing Inner Locating                            |           |        |    |        |
| Objective        | Achromatic 4x,10x,40x(s), 100x(s, oil)                                      |           |        |    |        |
| Working Stage    | Double Layer Mechanical Stage 115*125mm                                     |           |        |    |        |
| Focusing         | Coaxial Coarse & Fine Focus Knob, Coarse Focusing Range 20mm                |           |        |    |        |
| Condenser        | Abbe Condenser N.A.1.25, With Iris Diaphragm Filter                         |           |        |    |        |
| Light Source     | LED, Brightness Adjustable                                                  |           |        |    |        |
| Accessory        | Prepared Slide 10pcs in Box,                                                |           |        |    |        |
|                  | Experiment Kit,                                                             |           |        |    |        |
|                  | Mobile Phone Connector                                                      |           |        |    |        |
|                  | Power Adapter                                                               |           |        |    |        |
|                  | Power Cord                                                                  |           |        |    |        |
|                  | USB Cable                                                                   |           |        |    |        |
|                  | Software CD                                                                 |           |        |    |        |
| Packing          | Hand Carry Box + Master Carton                                              |           |        |    |        |