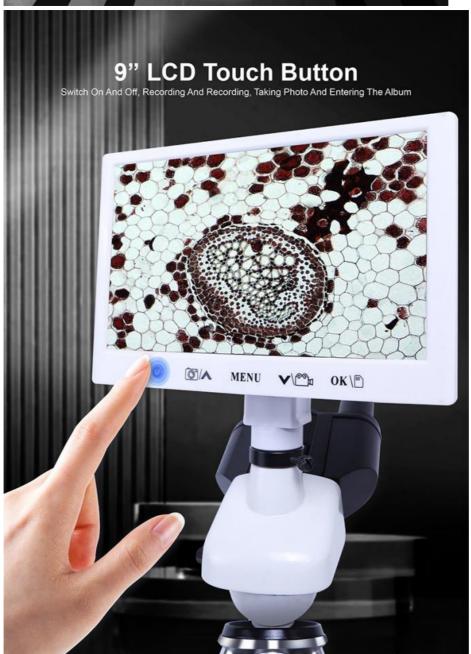

## **Product Specification**

Function: Lab Handheld Digital Microscopes

• Head: Teaching Head, 45°+90° Inclined, 360°

Rotatable

• LCD Camera: 7" IPS LCD Screen Resolution 800x480

• Sensor: 1/2.75" CMOS

• Resolution: 2.0M 1920x1080p, With 0.3x C-Mount

Pixel Size: 2.8x2.8umFrame Rate: 30 Fps

• Output: USB 2.0, Output To LCD, PC Or Mobile

Phone

• Power: DC5V/2A, Power Port 3.5/1.35 DC

• Storage: Micro SD Card Slot, Support Class 10 Max

32G

• PC Software: CD With Measuring Software Strange View,

Support Win/iMac Computer, Support Language Chinese, English, Russia, Ukrian

LCD Manus One May Cuitab Image From Main Comers 9