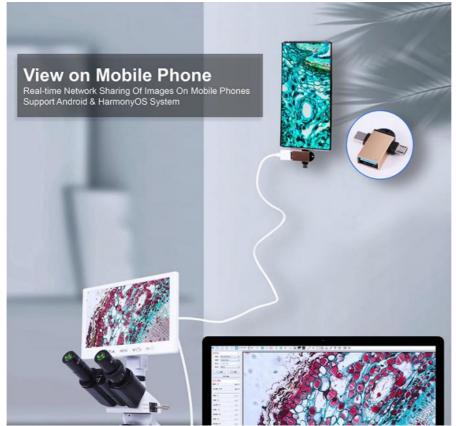

Pixel Size: 2.8x2.8umFrame Rate: 30 Fps

• Output: USB 2.0, Output To LCD, PC Or Mobile

Phone

• Power: DC5V/2A, Power Port 3.5/1.35 DC

• Storage: Micro SD Card Slot, Support Class 10 Max

32G

• PC Software: CD With Measuring Software Strange View,