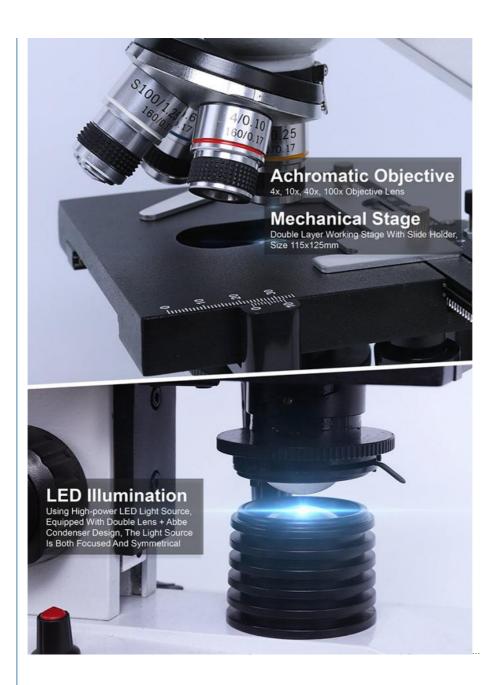

### 7" LCD Biological Dual Lens Digital Microscope, 2.0M, Teaching Head Teaching Head

Dual Optical System: 7"/9" LCD Digital Camera + USB Portable Digital Microscope

Totol Magnification 40x-1000x Achromatic Optical System

Double Layer Mechancial Stage 115x125mm With Abbe N.A.1.25 Condenser

Coaxial Coarse & Fine Focusing Knob LED Light Source Brightness Adjustable

With 10 Prepared Slides, With Experiment Kit, Pack In Hand Carry Case+Carton

| With 10 Prepare  | d Slides, With Experiment Kit, Pack In Hand Carry Case+Ca                   | ırton     |        |    |        |
|------------------|-----------------------------------------------------------------------------|-----------|--------|----|--------|
| A33.5121 7" LC   | D Biological + USB Portable                                                 | -M        | -MH    | -T | -Th    |
| Dual Lens Digita | al Microscope, 5.0M                                                         | I-IVI     | I-IVIH | -' | -11    |
| Head             | Teaching Head, 45°+90° Inclined, 360° Rotatable                             | 0         | 0      |    | $\top$ |
|                  | Binocular Head, 30° Inclined, 360° Rotatable                                | $\neg$    | $\top$ |    | ╁      |
|                  | Trinocular Head, 30° Inclined, 360° Rotatable                               | $\neg$    | $\top$ | 0  | 0      |
| LCD Camera       | 7" IPS LCD Screen Resolution 800x480                                        |           |        |    |        |
| Sensor           | 1/2.75" CMOS                                                                |           |        |    |        |
| Resolution       | 2.0M 1920x1080p, With 0.3x C-Mount                                          |           |        |    |        |
| Pixel Size       | 2.8x2.8um                                                                   |           |        |    |        |
| Frame Rate       | 30 fps                                                                      |           |        |    |        |
| Output           | USB 2.0, Output to LCD, PC or Mobile Phone                                  |           |        |    |        |
| Power            | DC5V/2A, Power Port 3.5/1.35 DC                                             |           |        | T  | Т      |
| Storage          | Micro SD Card Slot, Support Class 10 Max 32G                                |           |        |    |        |
| LCD Menu         | One Key Switch Image From Main Camera & Hand-held Camera                    |           |        |    |        |
|                  | One Key Take Photo, Video, Record, Save to SD Card                          |           |        |    |        |
|                  | Set Color, Contrast, White Balance Auto/Manual Adjust                       |           |        |    |        |
|                  | Set Photo/ Video Resolution Adjust, Mic On/Off to Record Voice With Video   |           |        |    |        |
|                  | Set Date, Time                                                              |           |        |    |        |
|                  | Choose Language: Chinese, Tranditional Chinese, English, Japanese, France,  |           |        |    |        |
|                  | Germany, Korea, Russia, Italy, Portuguese, Spanish, Arabic                  |           |        |    |        |
|                  | Playback Photo, Video                                                       |           |        |    |        |
| PC Software      | CD With Measuring Software Strange View, Support Win/iMac Computer, Support |           |        |    |        |
|                  | Language Chinese, English, Russia, Ukrian                                   |           |        |    |        |
| Hand-held        | USB Portable Digital Microscope 1.3M, 1.5x-25x                              | <u></u> - | О      | T- | О      |
| Eyepiece         | WF10x, WF16x                                                                |           |        |    |        |
| Nosepiece        | Quadruple Nosepiece, Ball Bearing Inner Locating                            |           |        |    |        |
| Objective        | Achromatic 4x,10x,40x(s), 100x(s, oil)                                      |           |        |    |        |
| Working Stage    | Double Layer Mechanical Stage 115*125mm                                     |           |        |    |        |
| Focusing         | Coaxial Coarse & Fine Focus Knob, Coarse Focusing Range 20mm                |           |        |    |        |
| Condenser        | Abbe Condenser N.A.1.25, With Iris Diaphragm Filter                         |           |        |    |        |
| Light Source     | LED, Brightness Adjustable                                                  |           |        |    |        |
| Accessory        | Prepared Slide 10pcs in Box,                                                |           |        |    |        |
|                  | Experiment Kit,                                                             |           |        |    |        |
|                  | Mobile Phone Connector                                                      |           |        |    |        |
|                  | Power Adapter                                                               |           |        |    |        |
|                  | Power Cord                                                                  |           |        |    |        |
|                  | USB Cable                                                                   |           |        |    |        |
|                  | Software CD                                                                 |           |        |    |        |
| Packing          | Hand Carry Box + Master Carton                                              |           |        |    |        |