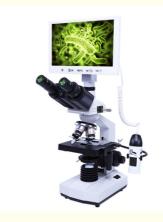

### 7" LCD Biological Dual Lens Digital Microscope, 2.0M, Teaching Head Teaching Head

Dual Optical System: 7"/9" LCD Digital Camera + USB Portable Digital Microscope

Totol Magnification 40x-1000x Achromatic Optical System

Double Layer Mechancial Stage 115x125mm With Abbe N.A.1.25 Condenser

Coaxial Coarse & Fine Focusing Knob LED Light Source Brightness Adjustable

With 10 Prepared Slides, With Experiment Kit, Pack In Hand Carry Case+Carton

| With 10 Prepare  | d Slides, With Experiment Kit, Pack In Hand Carry Case+Ca                   | ırton     |        |    |        |
|------------------|-----------------------------------------------------------------------------|-----------|--------|----|--------|
| A33.5121 7" LC   | D Biological + USB Portable                                                 | -M        | -MH    | -T | -Th    |
| Dual Lens Digita | al Microscope, 5.0M                                                         | I-IVI     | I-IVIH | -' | -11    |
| Head             | Teaching Head, 45°+90° Inclined, 360° Rotatable                             | 0         | 0      |    | $\top$ |
|                  | Binocular Head, 30° Inclined, 360° Rotatable                                | $\neg$    | $\top$ |    | ╁      |
|                  | Trinocular Head, 30° Inclined, 360° Rotatable                               | $\neg$    | $\top$ | 0  | 0      |
| LCD Camera       | 7" IPS LCD Screen Resolution 800x480                                        |           |        |    |        |
| Sensor           | 1/2.75" CMOS                                                                |           |        |    |        |
| Resolution       | 2.0M 1920x1080p, With 0.3x C-Mount                                          |           |        |    |        |
| Pixel Size       | 2.8x2.8um                                                                   |           |        |    |        |
| Frame Rate       | 30 fps                                                                      |           |        |    |        |
| Output           | USB 2.0, Output to LCD, PC or Mobile Phone                                  |           |        |    |        |
| Power            | DC5V/2A, Power Port 3.5/1.35 DC                                             |           |        | T  | Т      |
| Storage          | Micro SD Card Slot, Support Class 10 Max 32G                                |           |        |    |        |
| LCD Menu         | One Key Switch Image From Main Camera & Hand-held Camera                    |           |        |    |        |
|                  | One Key Take Photo, Video, Record, Save to SD Card                          |           |        |    |        |
|                  | Set Color, Contrast, White Balance Auto/Manual Adjust                       |           |        |    |        |
|                  | Set Photo/ Video Resolution Adjust, Mic On/Off to Record Voice With Video   |           |        |    |        |
|                  | Set Date, Time                                                              |           |        |    |        |
|                  | Choose Language: Chinese, Tranditional Chinese, English, Japanese, France,  |           |        |    |        |
|                  | Germany, Korea, Russia, Italy, Portuguese, Spanish, Arabic                  |           |        |    |        |
|                  | Playback Photo, Video                                                       |           |        |    |        |
| PC Software      | CD With Measuring Software Strange View, Support Win/iMac Computer, Support |           |        |    |        |
|                  | Language Chinese, English, Russia, Ukrian                                   |           |        |    |        |
| Hand-held        | USB Portable Digital Microscope 1.3M, 1.5x-25x                              | <u></u> - | О      | T- | О      |
| Eyepiece         | WF10x, WF16x                                                                |           |        |    |        |
| Nosepiece        | Quadruple Nosepiece, Ball Bearing Inner Locating                            |           |        |    |        |
| Objective        | Achromatic 4x,10x,40x(s), 100x(s, oil)                                      |           |        |    |        |
| Working Stage    | Double Layer Mechanical Stage 115*125mm                                     |           |        |    |        |
| Focusing         | Coaxial Coarse & Fine Focus Knob, Coarse Focusing Range 20mm                |           |        |    |        |
| Condenser        | Abbe Condenser N.A.1.25, With Iris Diaphragm Filter                         |           |        |    |        |
| Light Source     | LED, Brightness Adjustable                                                  |           |        |    |        |
| Accessory        | Prepared Slide 10pcs in Box,                                                |           |        |    |        |
|                  | Experiment Kit,                                                             |           |        |    |        |
|                  | Mobile Phone Connector                                                      |           |        |    |        |
|                  | Power Adapter                                                               |           |        |    |        |
|                  | Power Cord                                                                  |           |        |    |        |
|                  | USB Cable                                                                   |           |        |    |        |
|                  | Software CD                                                                 |           |        |    |        |
| Packing          | Hand Carry Box + Master Carton                                              |           |        |    |        |