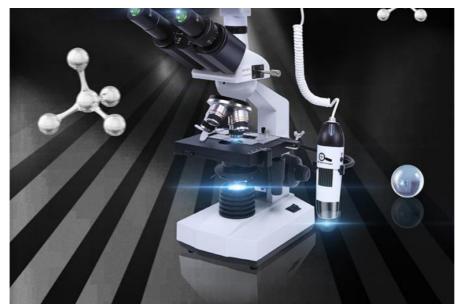

### 7" LCD Biological Dual Lens Digital Microscope, 2.0M, Teaching Head Teaching Head

Dual Optical System: 7"/9" LCD Digital Camera + USB Portable Digital Microscope

Totol Magnification 40x-1000x Achromatic Optical System

Double Layer Mechancial Stage 115x125mm With Abbe N.A.1.25 Condenser

Coaxial Coarse & Fine Focusing Knob LED Light Source Brightness Adjustable

With 10 Prepared Slides, With Experiment Kit, Pack In Hand Carry Case+Carton