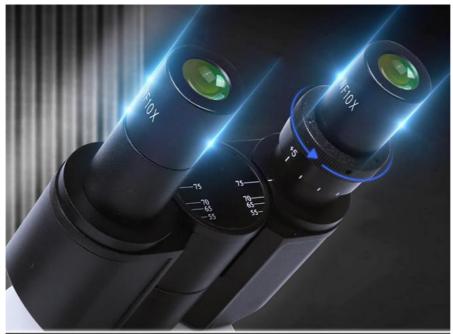

## **Product Specification**

Function: Lab Handheld Digital Microscopes

• Head: Teaching Head, 45°+90° Inclined, 360°

Rotatable

• LCD Camera: 7" IPS LCD Screen Resolution 800x480

• Sensor: 1/2.75" CMOS

• Resolution: 2.0M 1920x1080p, With 0.3x C-Mount

### 7" LCD Biological Dual Lens Digital Microscope, 2.0M, Teaching Head Teaching Head

Dual Optical System: 7"/9" LCD Digital Camera + USB Portable Digital Microscope

Totol Magnification 40x-1000x Achromatic Optical System