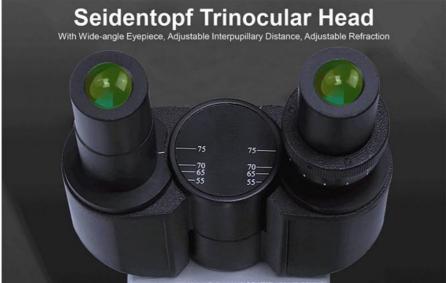

## **Product Specification**

Function: Lab Handheld Digital Microscopes

• Head: Teaching Head, 45°+90° Inclined, 360°

Rotatable

• LCD Camera: 7" IPS LCD Screen Resolution 800x480

• Sensor: 1/2.75" CMOS

• Resolution: 2.0M 1920x1080p, With 0.3x C-Mount

### 7" LCD Biological Dual Lens Digital Microscope, 2.0M, Teaching Head Teaching Head

Dual Optical System: 7"/9" LCD Digital Camera + USB Portable Digital Microscope

Totol Magnification 40x-1000x Achromatic Optical System