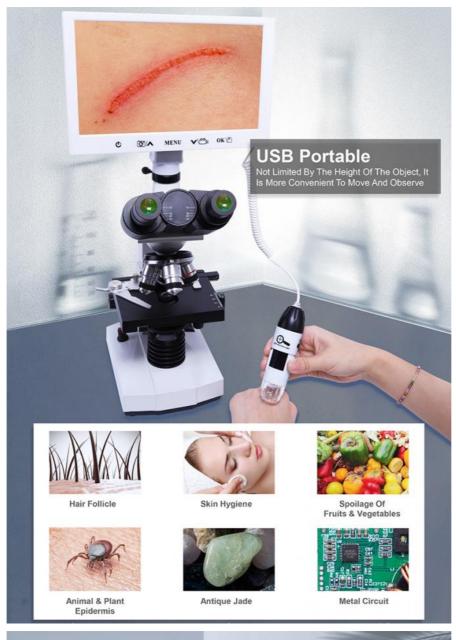

### 7" LCD Biological Dual Lens Digital Microscope, 2.0M, Teaching Head Teaching Head

Dual Optical System: 7"/9" LCD Digital Camera + USB Portable Digital Microscope

Totol Magnification 40x-1000x Achromatic Optical System

Double Layer Mechancial Stage 115x125mm With Abbe N.A.1.25 Condenser

Coaxial Coarse & Fine Focusing Knob LED Light Source Brightness Adjustable

With 10 Prepared Slides, With Experiment Kit, Pack In Hand Carry Case+Carton