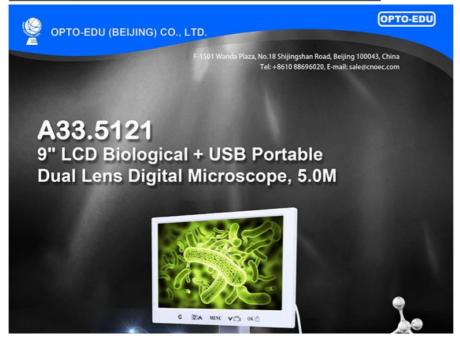

### 7" LCD Biological Dual Lens Digital Microscope, 2.0M, Teaching Head Teaching Head

Dual Optical System: 7"/9" LCD Digital Camera + USB Portable Digital Microscope

Totol Magnification 40x-1000x Achromatic Optical System

| With 10 Prepare  | d Slides, With Experiment Kit, Pack In Hand Carry Case+Ca                   | ırton     |        |    |        |
|------------------|-----------------------------------------------------------------------------|-----------|--------|----|--------|
| A33.5121 7" LC   | D Biological + USB Portable                                                 | -M        | -MH    | -T | -Th    |
| Dual Lens Digita | al Microscope, 5.0M                                                         | I-IVI     | I-IVIH | -' | -11    |
| Head             | Teaching Head, 45°+90° Inclined, 360° Rotatable                             | 0         | 0      |    | $\top$ |
|                  | Binocular Head, 30° Inclined, 360° Rotatable                                | $\neg$    | $\top$ |    | ╁      |
|                  | Trinocular Head, 30° Inclined, 360° Rotatable                               | $\neg$    | $\top$ | 0  | 0      |
| LCD Camera       | 7" IPS LCD Screen Resolution 800x480                                        |           |        |    |        |
| Sensor           | 1/2.75" CMOS                                                                |           |        |    |        |
| Resolution       | 2.0M 1920x1080p, With 0.3x C-Mount                                          |           |        |    |        |
| Pixel Size       | 2.8x2.8um                                                                   |           |        |    |        |
| Frame Rate       | 30 fps                                                                      |           |        |    |        |
| Output           | USB 2.0, Output to LCD, PC or Mobile Phone                                  |           |        |    |        |
| Power            | DC5V/2A, Power Port 3.5/1.35 DC                                             |           |        | T  | Т      |
| Storage          | Micro SD Card Slot, Support Class 10 Max 32G                                |           |        |    |        |
| LCD Menu         | One Key Switch Image From Main Camera & Hand-held Camera                    |           |        |    |        |
|                  | One Key Take Photo, Video, Record, Save to SD Card                          |           |        |    |        |
|                  | Set Color, Contrast, White Balance Auto/Manual Adjust                       |           |        |    |        |
|                  | Set Photo/ Video Resolution Adjust, Mic On/Off to Record Voice With Video   |           |        |    |        |
|                  | Set Date, Time                                                              |           |        |    |        |
|                  | Choose Language: Chinese, Tranditional Chinese, English, Japanese, France,  |           |        |    |        |
|                  | Germany, Korea, Russia, Italy, Portuguese, Spanish, Arabic                  |           |        |    |        |
|                  | Playback Photo, Video                                                       |           |        |    |        |
| PC Software      | CD With Measuring Software Strange View, Support Win/iMac Computer, Support |           |        |    |        |
|                  | Language Chinese, English, Russia, Ukrian                                   |           |        |    |        |
| Hand-held        | USB Portable Digital Microscope 1.3M, 1.5x-25x                              | <u></u> - | О      | T- | О      |
| Eyepiece         | WF10x, WF16x                                                                |           |        |    |        |
| Nosepiece        | Quadruple Nosepiece, Ball Bearing Inner Locating                            |           |        |    |        |
| Objective        | Achromatic 4x,10x,40x(s), 100x(s, oil)                                      |           |        |    |        |
| Working Stage    | Double Layer Mechanical Stage 115*125mm                                     |           |        |    |        |
| Focusing         | Coaxial Coarse & Fine Focus Knob, Coarse Focusing Range 20mm                |           |        |    |        |
| Condenser        | Abbe Condenser N.A.1.25, With Iris Diaphragm Filter                         |           |        |    |        |
| Light Source     | LED, Brightness Adjustable                                                  |           |        |    |        |
| Accessory        | Prepared Slide 10pcs in Box,                                                |           |        |    |        |
|                  | Experiment Kit,                                                             |           |        |    |        |
|                  | Mobile Phone Connector                                                      |           |        |    |        |
|                  | Power Adapter                                                               |           |        |    |        |
|                  | Power Cord                                                                  |           |        |    |        |
|                  | USB Cable                                                                   |           |        |    |        |
|                  | Software CD                                                                 |           |        |    |        |
| Packing          | Hand Carry Box + Master Carton                                              |           |        |    |        |