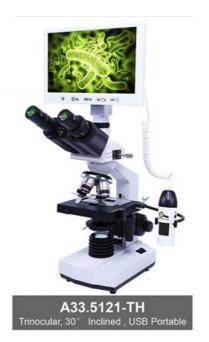

# Cmos Sensor 30 Fps Lab Handheld Digital Microscopes

### **Basic Information**

Place of Origin: China

• Brand Name: CNOEC, OPTO-EDU

Certification: CE, RohsModel Number: A33.5121-TH

• Minimum Order Quantity: 1 pc

Price: FOB \$1~1000, Depend on Order Quantity
Packaging Details: Carton Packing, For Export Transportation

## **Product Specification**

Function: Lab Handheld Digital Microscopes

• Head: Teaching Head, 45°+90° Inclined, 360°

Rotatable

• LCD Camera: 7" IPS LCD Screen Resolution 800x480

• Sensor: 1/2.75" CMOS

• Resolution: 2.0M 1920x1080p, With 0.3x C-Mount

Pixel Size: 2.8x2.8umFrame Rate: 30 Fps

• Output: USB 2.0, Output To LCD, PC Or Mobile

Phone

• Power: DC5V/2A, Power Port 3.5/1.35 DC

• Storage: Micro SD Card Slot, Support Class 10 Max

32G

• PC Software: CD With Measuring Software Strange View,

| With 10 Prepare  | d Slides, With Experiment Kit, Pack In Hand Carry Case+Ca                   | ırton     |        |    |        |
|------------------|-----------------------------------------------------------------------------|-----------|--------|----|--------|
| A33.5121 7" LC   | D Biological + USB Portable                                                 | -M        | -MH    | -T | -Th    |
| Dual Lens Digita | al Microscope, 5.0M                                                         | I-IVI     | I-IVIH | -' | -11    |
| Head             | Teaching Head, 45°+90° Inclined, 360° Rotatable                             | 0         | 0      |    | $\top$ |
|                  | Binocular Head, 30° Inclined, 360° Rotatable                                | $\neg$    | $\top$ |    | ╁      |
|                  | Trinocular Head, 30° Inclined, 360° Rotatable                               | $\neg$    | $\top$ | 0  | 0      |
| LCD Camera       | 7" IPS LCD Screen Resolution 800x480                                        |           |        |    |        |
| Sensor           | 1/2.75" CMOS                                                                |           |        |    |        |
| Resolution       | 2.0M 1920x1080p, With 0.3x C-Mount                                          |           |        |    |        |
| Pixel Size       | 2.8x2.8um                                                                   |           |        |    |        |
| Frame Rate       | 30 fps                                                                      |           |        |    |        |
| Output           | USB 2.0, Output to LCD, PC or Mobile Phone                                  |           |        |    |        |
| Power            | DC5V/2A, Power Port 3.5/1.35 DC                                             |           |        | T  | Т      |
| Storage          | Micro SD Card Slot, Support Class 10 Max 32G                                |           |        |    |        |
| LCD Menu         | One Key Switch Image From Main Camera & Hand-held Camera                    |           |        |    |        |
|                  | One Key Take Photo, Video, Record, Save to SD Card                          |           |        |    |        |
|                  | Set Color, Contrast, White Balance Auto/Manual Adjust                       |           |        |    |        |
|                  | Set Photo/ Video Resolution Adjust, Mic On/Off to Record Voice With Video   |           |        |    |        |
|                  | Set Date, Time                                                              |           |        |    |        |
|                  | Choose Language: Chinese, Tranditional Chinese, English, Japanese, France,  |           |        |    |        |
|                  | Germany, Korea, Russia, Italy, Portuguese, Spanish, Arabic                  |           |        |    |        |
|                  | Playback Photo, Video                                                       |           |        |    |        |
| PC Software      | CD With Measuring Software Strange View, Support Win/iMac Computer, Support |           |        |    |        |
|                  | Language Chinese, English, Russia, Ukrian                                   |           |        |    |        |
| Hand-held        | USB Portable Digital Microscope 1.3M, 1.5x-25x                              | <u></u> - | О      | T- | О      |
| Eyepiece         | WF10x, WF16x                                                                |           |        |    |        |
| Nosepiece        | Quadruple Nosepiece, Ball Bearing Inner Locating                            |           |        |    |        |
| Objective        | Achromatic 4x,10x,40x(s), 100x(s, oil)                                      |           |        |    |        |
| Working Stage    | Double Layer Mechanical Stage 115*125mm                                     |           |        |    |        |
| Focusing         | Coaxial Coarse & Fine Focus Knob, Coarse Focusing Range 20mm                |           |        |    |        |
| Condenser        | Abbe Condenser N.A.1.25, With Iris Diaphragm Filter                         |           |        |    |        |
| Light Source     | LED, Brightness Adjustable                                                  |           |        |    |        |
| Accessory        | Prepared Slide 10pcs in Box,                                                |           |        |    |        |
|                  | Experiment Kit,                                                             |           |        |    |        |
|                  | Mobile Phone Connector                                                      |           |        |    |        |
|                  | Power Adapter                                                               |           |        |    |        |
|                  | Power Cord                                                                  |           |        |    |        |
|                  | USB Cable                                                                   |           |        |    |        |
|                  | Software CD                                                                 |           |        |    |        |
| Packing          | Hand Carry Box + Master Carton                                              |           |        |    |        |