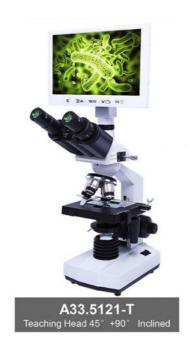

## **Product Specification**

Function: Lab Handheld Digital Microscopes

• Head: Teaching Head, 45°+90° Inclined, 360°

Rotatable

• LCD Camera: 7" IPS LCD Screen Resolution 800x480

• Sensor: 1/2.75" CMOS

• Resolution: 2.0M 1920x1080p, With 0.3x C-Mount

Pixel Size: 2.8x2.8umFrame Rate: 30 Fps

• Output: USB 2.0, Output To LCD, PC Or Mobile

Phone

• Power: DC5V/2A, Power Port 3.5/1.35 DC

• Storage: Micro SD Card Slot, Support Class 10 Max

32G

• PC Software: CD With Measuring Software Strange View,

### 7" LCD Biological Dual Lens Digital Microscope, 2.0M, Teaching Head Teaching Head

Dual Optical System: 7"/9" LCD Digital Camera + USB Portable Digital Microscope

Totol Magnification 40x-1000x Achromatic Optical System

| With 10 Prepare  | d Slides, With Experiment Kit, Pack In Hand Carry Case+Ca                   | ırton     |        |    |        |
|------------------|-----------------------------------------------------------------------------|-----------|--------|----|--------|
| A33.5121 7" LC   | D Biological + USB Portable                                                 | -M        | -MH    | -T | -Th    |
| Dual Lens Digita | al Microscope, 5.0M                                                         | I-IVI     | I-IVIH | -' | -11    |
| Head             | Teaching Head, 45°+90° Inclined, 360° Rotatable                             | 0         | 0      |    | $\top$ |
|                  | Binocular Head, 30° Inclined, 360° Rotatable                                | $\neg$    | $\top$ |    | ╁      |
|                  | Trinocular Head, 30° Inclined, 360° Rotatable                               | $\neg$    | $\top$ | 0  | 0      |
| LCD Camera       | 7" IPS LCD Screen Resolution 800x480                                        |           |        |    |        |
| Sensor           | 1/2.75" CMOS                                                                |           |        |    |        |
| Resolution       | 2.0M 1920x1080p, With 0.3x C-Mount                                          |           |        |    |        |
| Pixel Size       | 2.8x2.8um                                                                   |           |        |    |        |
| Frame Rate       | 30 fps                                                                      |           |        |    |        |
| Output           | USB 2.0, Output to LCD, PC or Mobile Phone                                  |           |        |    |        |
| Power            | DC5V/2A, Power Port 3.5/1.35 DC                                             |           |        | T  | Т      |
| Storage          | Micro SD Card Slot, Support Class 10 Max 32G                                |           |        |    |        |
| LCD Menu         | One Key Switch Image From Main Camera & Hand-held Camera                    |           |        |    |        |
|                  | One Key Take Photo, Video, Record, Save to SD Card                          |           |        |    |        |
|                  | Set Color, Contrast, White Balance Auto/Manual Adjust                       |           |        |    |        |
|                  | Set Photo/ Video Resolution Adjust, Mic On/Off to Record Voice With Video   |           |        |    |        |
|                  | Set Date, Time                                                              |           |        |    |        |
|                  | Choose Language: Chinese, Tranditional Chinese, English, Japanese, France,  |           |        |    |        |
|                  | Germany, Korea, Russia, Italy, Portuguese, Spanish, Arabic                  |           |        |    |        |
|                  | Playback Photo, Video                                                       |           |        |    |        |
| PC Software      | CD With Measuring Software Strange View, Support Win/iMac Computer, Support |           |        |    |        |
|                  | Language Chinese, English, Russia, Ukrian                                   |           |        |    |        |
| Hand-held        | USB Portable Digital Microscope 1.3M, 1.5x-25x                              | <u></u> - | О      | T- | О      |
| Eyepiece         | WF10x, WF16x                                                                |           |        |    |        |
| Nosepiece        | Quadruple Nosepiece, Ball Bearing Inner Locating                            |           |        |    |        |
| Objective        | Achromatic 4x,10x,40x(s), 100x(s, oil)                                      |           |        |    |        |
| Working Stage    | Double Layer Mechanical Stage 115*125mm                                     |           |        |    |        |
| Focusing         | Coaxial Coarse & Fine Focus Knob, Coarse Focusing Range 20mm                |           |        |    |        |
| Condenser        | Abbe Condenser N.A.1.25, With Iris Diaphragm Filter                         |           |        |    |        |
| Light Source     | LED, Brightness Adjustable                                                  |           |        |    |        |
| Accessory        | Prepared Slide 10pcs in Box,                                                |           |        |    |        |
|                  | Experiment Kit,                                                             |           |        |    |        |
|                  | Mobile Phone Connector                                                      |           |        |    |        |
|                  | Power Adapter                                                               |           |        |    |        |
|                  | Power Cord                                                                  |           |        |    |        |
|                  | USB Cable                                                                   |           |        |    |        |
|                  | Software CD                                                                 |           |        |    |        |
| Packing          | Hand Carry Box + Master Carton                                              |           |        |    |        |