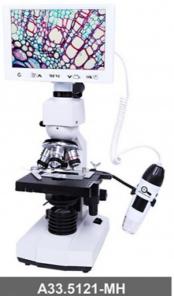

## **Product Specification**

Function: Lab Handheld Digital Microscopes

• Head: Teaching Head, 45°+90° Inclined, 360°

Rotatable

• LCD Camera: 7" IPS LCD Screen Resolution 800x480

• Sensor: 1/2.75" CMOS

• Resolution: 2.0M 1920x1080p, With 0.3x C-Mount

Pixel Size: 2.8x2.8umFrame Rate: 30 Fps

• Output: USB 2.0, Output To LCD, PC Or Mobile

Phone

• Power: DC5V/2A, Power Port 3.5/1.35 DC

• Storage: Micro SD Card Slot, Support Class 10 Max

32G

• PC Software: CD With Measuring Software Strange View,

### 7" LCD Biological Dual Lens Digital Microscope, 2.0M, Teaching Head Teaching Head

Dual Optical System: 7"/9" LCD Digital Camera + USB Portable Digital Microscope

Totol Magnification 40x-1000x Achromatic Optical System

| With 10 Prepare  | d Slides, With Experiment Kit, Pack In Hand Carry Case+Ca                   | ırton     |        |    |        |
|------------------|-----------------------------------------------------------------------------|-----------|--------|----|--------|
| A33.5121 7" LC   | D Biological + USB Portable                                                 | -M        | -MH    | -T | -Th    |
| Dual Lens Digita | al Microscope, 5.0M                                                         | I-IVI     | I-IVIH | -' | -11    |
| Head             | Teaching Head, 45°+90° Inclined, 360° Rotatable                             | 0         | 0      |    | $\top$ |
|                  | Binocular Head, 30° Inclined, 360° Rotatable                                | $\neg$    | $\top$ |    | ╁      |
|                  | Trinocular Head, 30° Inclined, 360° Rotatable                               | $\neg$    | $\top$ | 0  | 0      |
| LCD Camera       | 7" IPS LCD Screen Resolution 800x480                                        |           |        |    |        |
| Sensor           | 1/2.75" CMOS                                                                |           |        |    |        |
| Resolution       | 2.0M 1920x1080p, With 0.3x C-Mount                                          |           |        |    |        |
| Pixel Size       | 2.8x2.8um                                                                   |           |        |    |        |
| Frame Rate       | 30 fps                                                                      |           |        |    |        |
| Output           | USB 2.0, Output to LCD, PC or Mobile Phone                                  |           |        |    |        |
| Power            | DC5V/2A, Power Port 3.5/1.35 DC                                             |           |        | T  | Т      |
| Storage          | Micro SD Card Slot, Support Class 10 Max 32G                                |           |        |    |        |
| LCD Menu         | One Key Switch Image From Main Camera & Hand-held Camera                    |           |        |    |        |
|                  | One Key Take Photo, Video, Record, Save to SD Card                          |           |        |    |        |
|                  | Set Color, Contrast, White Balance Auto/Manual Adjust                       |           |        |    |        |
|                  | Set Photo/ Video Resolution Adjust, Mic On/Off to Record Voice With Video   |           |        |    |        |
|                  | Set Date, Time                                                              |           |        |    |        |
|                  | Choose Language: Chinese, Tranditional Chinese, English, Japanese, France,  |           |        |    |        |
|                  | Germany, Korea, Russia, Italy, Portuguese, Spanish, Arabic                  |           |        |    |        |
|                  | Playback Photo, Video                                                       |           |        |    |        |
| PC Software      | CD With Measuring Software Strange View, Support Win/iMac Computer, Support |           |        |    |        |
|                  | Language Chinese, English, Russia, Ukrian                                   |           |        |    |        |
| Hand-held        | USB Portable Digital Microscope 1.3M, 1.5x-25x                              | <u></u> - | О      | T- | О      |
| Eyepiece         | WF10x, WF16x                                                                |           |        |    |        |
| Nosepiece        | Quadruple Nosepiece, Ball Bearing Inner Locating                            |           |        |    |        |
| Objective        | Achromatic 4x,10x,40x(s), 100x(s, oil)                                      |           |        |    |        |
| Working Stage    | Double Layer Mechanical Stage 115*125mm                                     |           |        |    |        |
| Focusing         | Coaxial Coarse & Fine Focus Knob, Coarse Focusing Range 20mm                |           |        |    |        |
| Condenser        | Abbe Condenser N.A.1.25, With Iris Diaphragm Filter                         |           |        |    |        |
| Light Source     | LED, Brightness Adjustable                                                  |           |        |    |        |
| Accessory        | Prepared Slide 10pcs in Box,                                                |           |        |    |        |
|                  | Experiment Kit,                                                             |           |        |    |        |
|                  | Mobile Phone Connector                                                      |           |        |    |        |
|                  | Power Adapter                                                               |           |        |    |        |
|                  | Power Cord                                                                  |           |        |    |        |
|                  | USB Cable                                                                   |           |        |    |        |
|                  | Software CD                                                                 |           |        |    |        |
| Packing          | Hand Carry Box + Master Carton                                              |           |        |    |        |