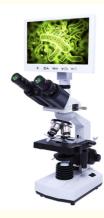

## 800x480 Opto Edu Wireless Handheld Digital Microscope

## 7" LCD Biological Dual Lens Digital Microscope, 2.0M, Teaching Head Teaching Head

Dual Optical System: 7"/9" LCD Digital Camera + USB Portable Digital Microscope

Totol Magnification 40x-1000x Achromatic Optical System