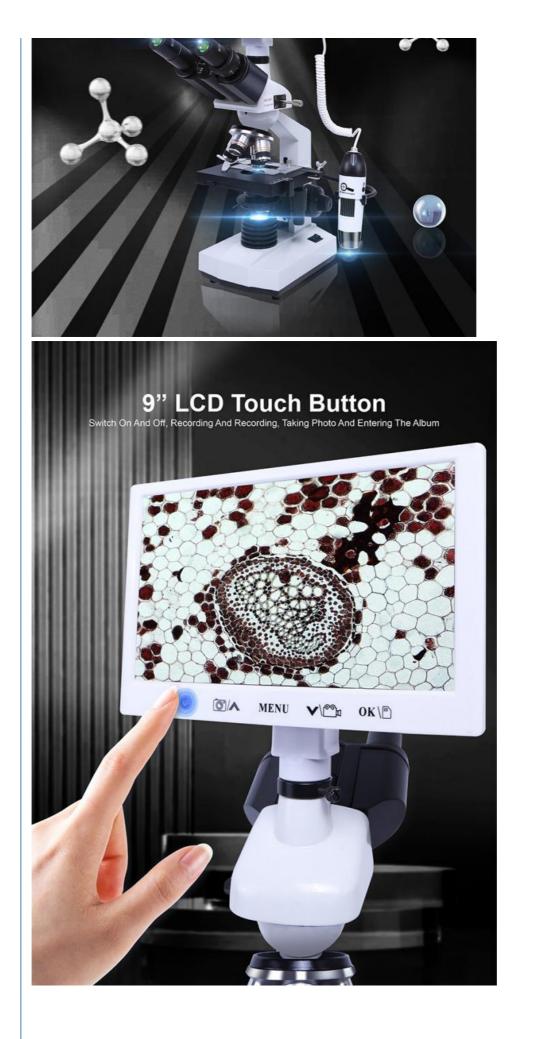

## 7" LCD Biological Dual Lens Digital Microscope, 2.0M, Teaching Head Teaching Head

Dual Optical System: 7"/9" LCD Digital Camera + USB Portable Digital Microscope

Totol Magnification 40x-1000x Achromatic Optical System

|                                                                                                           | D Biological + USB Portable                                                                                                                                                                                                                                                                                                                                                                                                                                                                                                                                                                    | -м       | -мн                   | Т       | -тн         |  |  |  |
|-----------------------------------------------------------------------------------------------------------|------------------------------------------------------------------------------------------------------------------------------------------------------------------------------------------------------------------------------------------------------------------------------------------------------------------------------------------------------------------------------------------------------------------------------------------------------------------------------------------------------------------------------------------------------------------------------------------------|----------|-----------------------|---------|-------------|--|--|--|
| Dual Lens Digita                                                                                          | I Microscope, 5.0M                                                                                                                                                                                                                                                                                                                                                                                                                                                                                                                                                                             |          | _                     |         |             |  |  |  |
|                                                                                                           | Teaching Head, 45°+90° Inclined, 360° Rotatable                                                                                                                                                                                                                                                                                                                                                                                                                                                                                                                                                | 0        | 0                     |         | _           |  |  |  |
| Head                                                                                                      | Binocular Head, 30° Inclined, 360° Rotatable                                                                                                                                                                                                                                                                                                                                                                                                                                                                                                                                                   |          |                       |         |             |  |  |  |
|                                                                                                           | Trinocular Head, 30° Inclined, 360° Rotatable                                                                                                                                                                                                                                                                                                                                                                                                                                                                                                                                                  |          |                       | 0       | 0           |  |  |  |
| LCD Camera                                                                                                | 7" IPS LCD Screen Resolution 800x480                                                                                                                                                                                                                                                                                                                                                                                                                                                                                                                                                           |          |                       |         |             |  |  |  |
| Sensor                                                                                                    | 1/2.75" CMOS                                                                                                                                                                                                                                                                                                                                                                                                                                                                                                                                                                                   |          |                       |         |             |  |  |  |
| Resolution                                                                                                | 2.0M 1920x1080p, With 0.3x C-Mount                                                                                                                                                                                                                                                                                                                                                                                                                                                                                                                                                             |          |                       |         |             |  |  |  |
| Pixel Size                                                                                                | 2.8x2.8um                                                                                                                                                                                                                                                                                                                                                                                                                                                                                                                                                                                      |          |                       |         |             |  |  |  |
| Frame Rate                                                                                                | 30 fps                                                                                                                                                                                                                                                                                                                                                                                                                                                                                                                                                                                         |          |                       |         |             |  |  |  |
| Output                                                                                                    | USB 2.0, Output to LCD, PC or Mobile Phone                                                                                                                                                                                                                                                                                                                                                                                                                                                                                                                                                     |          |                       |         |             |  |  |  |
| Power                                                                                                     | DC5V/2A, Power Port 3.5/1.35 DC                                                                                                                                                                                                                                                                                                                                                                                                                                                                                                                                                                |          |                       |         |             |  |  |  |
| Storage                                                                                                   | Micro SD Card Slot, Support Class 10 Max 32G                                                                                                                                                                                                                                                                                                                                                                                                                                                                                                                                                   |          |                       | ,       |             |  |  |  |
| LCD Menu                                                                                                  | One Key Switch Image From Main Camera & Hand-held Camera                                                                                                                                                                                                                                                                                                                                                                                                                                                                                                                                       |          |                       |         |             |  |  |  |
|                                                                                                           | One Key Take Photo, Video, Record, Save to SD Card                                                                                                                                                                                                                                                                                                                                                                                                                                                                                                                                             |          |                       |         |             |  |  |  |
|                                                                                                           | Set Color, Contrast, White Balance Auto/Manual Adjust                                                                                                                                                                                                                                                                                                                                                                                                                                                                                                                                          |          |                       |         |             |  |  |  |
|                                                                                                           | Set Photo/ Video Resolution Adjust, Mic On/Off to Record Voice With Video                                                                                                                                                                                                                                                                                                                                                                                                                                                                                                                      |          |                       |         |             |  |  |  |
|                                                                                                           | Set Date, Time                                                                                                                                                                                                                                                                                                                                                                                                                                                                                                                                                                                 |          |                       |         |             |  |  |  |
|                                                                                                           | Choose Language: Chinese, Tranditional Chinese, Englis                                                                                                                                                                                                                                                                                                                                                                                                                                                                                                                                         | sh, Japa | nese, l               | ranc    | e,          |  |  |  |
|                                                                                                           | Germany, Korea, Russia, Italy, Portuguese, Spanish, Arabic                                                                                                                                                                                                                                                                                                                                                                                                                                                                                                                                     |          |                       |         |             |  |  |  |
|                                                                                                           | Germany, Rorea, Russia, Italy, Fortuguese, Spanish, Ar                                                                                                                                                                                                                                                                                                                                                                                                                                                                                                                                         |          | Playback Photo, Video |         |             |  |  |  |
|                                                                                                           |                                                                                                                                                                                                                                                                                                                                                                                                                                                                                                                                                                                                |          |                       |         |             |  |  |  |
|                                                                                                           |                                                                                                                                                                                                                                                                                                                                                                                                                                                                                                                                                                                                |          | ompute                | er, Su  | ipport      |  |  |  |
| PC Software                                                                                               | Playback Photo, Video                                                                                                                                                                                                                                                                                                                                                                                                                                                                                                                                                                          |          | ompute                | er, Su  | ipport      |  |  |  |
| PC Software<br>Hand-held                                                                                  | Playback Photo, Video<br>CD With Measuring Software Strange View, Support Win                                                                                                                                                                                                                                                                                                                                                                                                                                                                                                                  |          | ompute                | er, Su  | ipport<br>o |  |  |  |
|                                                                                                           | Playback Photo, Video<br>CD With Measuring Software Strange View, Support Win<br>Language Chinese, English, Russia, Ukrian                                                                                                                                                                                                                                                                                                                                                                                                                                                                     |          |                       | er, Su  |             |  |  |  |
| Hand-held                                                                                                 | Playback Photo, Video<br>CD With Measuring Software Strange View, Support Win<br>Language Chinese, English, Russia, Ukrian<br>USB Portable Digital Microscope 1.3M, 1.5x-25x                                                                                                                                                                                                                                                                                                                                                                                                                   |          |                       | er, Su  |             |  |  |  |
| Hand-held<br>Eyepiece                                                                                     | Playback Photo, Video<br>CD With Measuring Software Strange View, Support Win<br>Language Chinese, English, Russia, Ukrian<br>USB Portable Digital Microscope 1.3M, 1.5x-25x<br>WF10x, WF16x<br>Quadruple Nosepiece, Ball Bearing Inner Locating                                                                                                                                                                                                                                                                                                                                               |          |                       | er, Su  |             |  |  |  |
| Hand-held<br>Eyepiece<br>Nosepiece                                                                        | Playback Photo, Video<br>CD With Measuring Software Strange View, Support Win<br>Language Chinese, English, Russia, Ukrian<br>USB Portable Digital Microscope 1.3M, 1.5x-25x<br>WF10x, WF16x                                                                                                                                                                                                                                                                                                                                                                                                   |          |                       | er, Su  |             |  |  |  |
| Hand-held<br>Eyepiece<br>Nosepiece<br>Objective                                                           | Playback Photo, Video<br>CD With Measuring Software Strange View, Support Win<br>Language Chinese, English, Russia, Ukrian<br>USB Portable Digital Microscope 1.3M, 1.5x-25x<br>WF10x, WF16x<br>Quadruple Nosepiece, Ball Bearing Inner Locating<br>Achromatic 4x,10x,40x(s), 100x(s, oil)<br>Double Layer Mechanical Stage 115*125mm                                                                                                                                                                                                                                                          | /iMac Co | 0                     | er, Su  |             |  |  |  |
| Hand-held<br>Eyepiece<br>Nosepiece<br>Objective<br>Working Stage                                          | Playback Photo, Video   CD With Measuring Software Strange View, Support Win   Language Chinese, English, Russia, Ukrian   USB Portable Digital Microscope 1.3M, 1.5x-25x   WF10x, WF16x   Quadruple Nosepiece, Ball Bearing Inner Locating   Achromatic 4x,10x,40x(s), 100x(s, oil)   Double Layer Mechanical Stage 115*125mm   Coaxial Coarse & Fine Focus Knob, Coarse Focusing Ref                                                                                                                                                                                                         | /iMac Co | 0                     | er, Su  |             |  |  |  |
| Hand-held<br>Eyepiece<br>Nosepiece<br>Objective<br>Working Stage<br>Focusing<br>Condenser                 | Playback Photo, Video<br>CD With Measuring Software Strange View, Support Win<br>Language Chinese, English, Russia, Ukrian<br>USB Portable Digital Microscope 1.3M, 1.5x-25x<br>WF10x, WF16x<br>Quadruple Nosepiece, Ball Bearing Inner Locating<br>Achromatic 4x,10x,40x(s), 100x(s, oil)<br>Double Layer Mechanical Stage 115*125mm<br>Coaxial Coarse & Fine Focus Knob, Coarse Focusing Ra<br>Abbe Condenser N.A.1.25, With Iris Diaphragm Filter                                                                                                                                           | /iMac Co | 0                     | er, Su  |             |  |  |  |
| Hand-held<br>Eyepiece<br>Nosepiece<br>Objective<br>Working Stage<br>Focusing                              | Playback Photo, Video<br>CD With Measuring Software Strange View, Support Win<br>Language Chinese, English, Russia, Ukrian<br>USB Portable Digital Microscope 1.3M, 1.5x-25x<br>WF10x, WF16x<br>Quadruple Nosepiece, Ball Bearing Inner Locating<br>Achromatic 4x,10x,40x(s), 100x(s, oil)<br>Double Layer Mechanical Stage 115*125mm<br>Coaxial Coarse & Fine Focus Knob, Coarse Focusing Ra<br>Abbe Condenser N.A.1.25, With Iris Diaphragm Filter<br>LED, Brightness Adjustable                                                                                                             | /iMac Co | 0                     | er, Su  |             |  |  |  |
| Hand-held<br>Eyepiece<br>Nosepiece<br>Objective<br>Working Stage<br>Focusing<br>Condenser                 | Playback Photo, Video<br>CD With Measuring Software Strange View, Support Win<br>Language Chinese, English, Russia, Ukrian<br>USB Portable Digital Microscope 1.3M, 1.5x-25x<br>WF10x, WF16x<br>Quadruple Nosepiece, Ball Bearing Inner Locating<br>Achromatic 4x,10x,40x(s), 100x(s, oil)<br>Double Layer Mechanical Stage 115*125mm<br>Coaxial Coarse & Fine Focus Knob, Coarse Focusing Ra<br>Abbe Condenser N.A.1.25, With Iris Diaphragm Filter                                                                                                                                           | /iMac Co | 0                     | er, Su  |             |  |  |  |
| Hand-held<br>Eyepiece<br>Nosepiece<br>Objective<br>Working Stage<br>Focusing<br>Condenser                 | Playback Photo, Video<br>CD With Measuring Software Strange View, Support Win<br>Language Chinese, English, Russia, Ukrian<br>USB Portable Digital Microscope 1.3M, 1.5x-25x<br>WF10x, WF16x<br>Quadruple Nosepiece, Ball Bearing Inner Locating<br>Achromatic 4x,10x,40x(s), 100x(s, oil)<br>Double Layer Mechanical Stage 115*125mm<br>Coaxial Coarse & Fine Focus Knob, Coarse Focusing Ra<br>Abbe Condenser N.A.1.25, With Iris Diaphragm Filter<br>LED, Brightness Adjustable<br>Prepared Slide 10pcs in Box,                                                                             | /iMac Co | 0                     | er, Su  |             |  |  |  |
| Hand-held<br>Eyepiece<br>Nosepiece<br>Objective<br>Working Stage<br>Focusing<br>Condenser                 | Playback Photo, Video<br>CD With Measuring Software Strange View, Support Win<br>Language Chinese, English, Russia, Ukrian<br>USB Portable Digital Microscope 1.3M, 1.5x-25x<br>WF10x, WF16x<br>Quadruple Nosepiece, Ball Bearing Inner Locating<br>Achromatic 4x,10x,40x(s), 100x(s, oil)<br>Double Layer Mechanical Stage 115*125mm<br>Coaxial Coarse & Fine Focus Knob, Coarse Focusing Ra<br>Abbe Condenser N.A.1.25, With Iris Diaphragm Filter<br>LED, Brightness Adjustable<br>Prepared Slide 10pcs in Box,<br>Experiment Kit,                                                          | /iMac Co | 0                     | er, Su  |             |  |  |  |
| Hand-held<br>Eyepiece<br>Nosepiece<br>Objective<br>Working Stage<br>Focusing<br>Condenser<br>Light Source | Playback Photo, Video<br>CD With Measuring Software Strange View, Support Win<br>Language Chinese, English, Russia, Ukrian<br>USB Portable Digital Microscope 1.3M, 1.5x-25x<br>WF10x, WF16x<br>Quadruple Nosepiece, Ball Bearing Inner Locating<br>Achromatic 4x,10x,40x(s), 100x(s, oil)<br>Double Layer Mechanical Stage 115*125mm<br>Coaxial Coarse & Fine Focus Knob, Coarse Focusing Ra<br>Abbe Condenser N.A.1.25, With Iris Diaphragm Filter<br>LED, Brightness Adjustable<br>Prepared Slide 10pcs in Box,<br>Experiment Kit,<br>Mobile Phone Connector                                | /iMac Co | 0                     | er, Su  |             |  |  |  |
| Hand-held<br>Eyepiece<br>Nosepiece<br>Objective<br>Working Stage<br>Focusing<br>Condenser<br>Light Source | Playback Photo, Video<br>CD With Measuring Software Strange View, Support Win<br>Language Chinese, English, Russia, Ukrian<br>USB Portable Digital Microscope 1.3M, 1.5x-25x<br>WF10x, WF16x<br>Quadruple Nosepiece, Ball Bearing Inner Locating<br>Achromatic 4x,10x,40x(s), 100x(s, oil)<br>Double Layer Mechanical Stage 115*125mm<br>Coaxial Coarse & Fine Focus Knob, Coarse Focusing Ra<br>Abbe Condenser N.A.1.25, With Iris Diaphragm Filter<br>LED, Brightness Adjustable<br>Prepared Slide 10pcs in Box,<br>Experiment Kit,<br>Mobile Phone Connector<br>Power Adapter               | /iMac Co | 0                     | Per, Su |             |  |  |  |
| Hand-held<br>Eyepiece<br>Nosepiece<br>Objective<br>Working Stage<br>Focusing<br>Condenser<br>Light Source | Playback Photo, Video<br>CD With Measuring Software Strange View, Support Win<br>Language Chinese, English, Russia, Ukrian<br>USB Portable Digital Microscope 1.3M, 1.5x-25x<br>WF10x, WF16x<br>Quadruple Nosepiece, Ball Bearing Inner Locating<br>Achromatic 4x,10x,40x(s), 100x(s, oil)<br>Double Layer Mechanical Stage 115*125mm<br>Coaxial Coarse & Fine Focus Knob, Coarse Focusing Ra<br>Abbe Condenser N.A.1.25, With Iris Diaphragm Filter<br>LED, Brightness Adjustable<br>Prepared Slide 10pcs in Box,<br>Experiment Kit,<br>Mobile Phone Connector<br>Power Adapter<br>Power Cord | /iMac Co | 0                     | er, Su  |             |  |  |  |