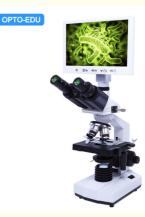

## 800x480 Opto Edu Wireless Handheld Digital Microscope

## 7" LCD Biological Dual Lens Digital Microscope, 2.0M, Teaching Head Teaching Head

Dual Optical System: 7"/9" LCD Digital Camera + USB Portable Digital Microscope

Totol Magnification 40x-1000x Achromatic Optical System