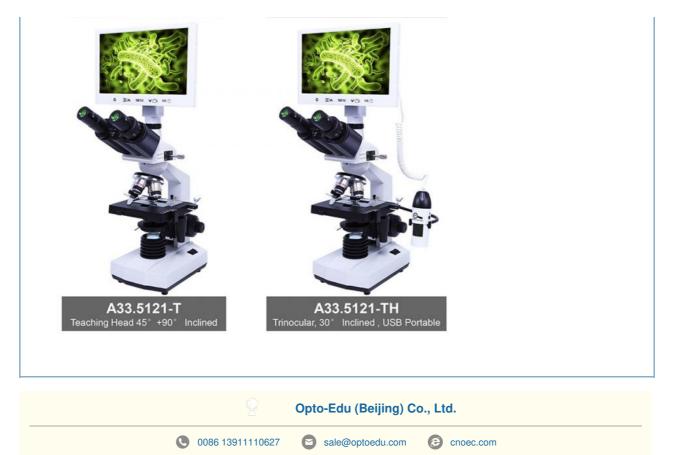

## 7" LCD Biological Dual Lens Digital Microscope, 2.0M, Teaching Head Teaching Head

Dual Optical System: 7"/9" LCD Digital Camera + USB Portable Digital Microscope

Totol Magnification 40x-1000x Achromatic Optical System

|                                                                                                           | D Biological + USB Portable                                                                                                                                                                                                                                                                                                                                                                                                                                                                                                                                                                    | -м       | -мн                   | Т       | -тн         |  |  |  |
|-----------------------------------------------------------------------------------------------------------|------------------------------------------------------------------------------------------------------------------------------------------------------------------------------------------------------------------------------------------------------------------------------------------------------------------------------------------------------------------------------------------------------------------------------------------------------------------------------------------------------------------------------------------------------------------------------------------------|----------|-----------------------|---------|-------------|--|--|--|
| Dual Lens Digita                                                                                          | I Microscope, 5.0M                                                                                                                                                                                                                                                                                                                                                                                                                                                                                                                                                                             |          | _                     |         |             |  |  |  |
|                                                                                                           | Teaching Head, 45°+90° Inclined, 360° Rotatable                                                                                                                                                                                                                                                                                                                                                                                                                                                                                                                                                | 0        | 0                     |         | _           |  |  |  |
| Head                                                                                                      | Binocular Head, 30° Inclined, 360° Rotatable                                                                                                                                                                                                                                                                                                                                                                                                                                                                                                                                                   |          |                       |         |             |  |  |  |
|                                                                                                           | Trinocular Head, 30° Inclined, 360° Rotatable                                                                                                                                                                                                                                                                                                                                                                                                                                                                                                                                                  |          |                       | 0       | 0           |  |  |  |
| LCD Camera                                                                                                | 7" IPS LCD Screen Resolution 800x480                                                                                                                                                                                                                                                                                                                                                                                                                                                                                                                                                           |          |                       |         |             |  |  |  |
| Sensor                                                                                                    | 1/2.75" CMOS                                                                                                                                                                                                                                                                                                                                                                                                                                                                                                                                                                                   |          |                       |         |             |  |  |  |
| Resolution                                                                                                | 2.0M 1920x1080p, With 0.3x C-Mount                                                                                                                                                                                                                                                                                                                                                                                                                                                                                                                                                             |          |                       |         |             |  |  |  |
| Pixel Size                                                                                                | 2.8x2.8um                                                                                                                                                                                                                                                                                                                                                                                                                                                                                                                                                                                      |          |                       |         |             |  |  |  |
| Frame Rate                                                                                                | 30 fps                                                                                                                                                                                                                                                                                                                                                                                                                                                                                                                                                                                         |          |                       |         |             |  |  |  |
| Output                                                                                                    | USB 2.0, Output to LCD, PC or Mobile Phone                                                                                                                                                                                                                                                                                                                                                                                                                                                                                                                                                     |          |                       |         |             |  |  |  |
| Power                                                                                                     | DC5V/2A, Power Port 3.5/1.35 DC                                                                                                                                                                                                                                                                                                                                                                                                                                                                                                                                                                |          |                       |         |             |  |  |  |
| Storage                                                                                                   | Micro SD Card Slot, Support Class 10 Max 32G                                                                                                                                                                                                                                                                                                                                                                                                                                                                                                                                                   |          |                       | ,       |             |  |  |  |
| LCD Menu                                                                                                  | One Key Switch Image From Main Camera & Hand-held Camera                                                                                                                                                                                                                                                                                                                                                                                                                                                                                                                                       |          |                       |         |             |  |  |  |
|                                                                                                           | One Key Take Photo, Video, Record, Save to SD Card                                                                                                                                                                                                                                                                                                                                                                                                                                                                                                                                             |          |                       |         |             |  |  |  |
|                                                                                                           | Set Color, Contrast, White Balance Auto/Manual Adjust                                                                                                                                                                                                                                                                                                                                                                                                                                                                                                                                          |          |                       |         |             |  |  |  |
|                                                                                                           | Set Photo/ Video Resolution Adjust, Mic On/Off to Record Voice With Video                                                                                                                                                                                                                                                                                                                                                                                                                                                                                                                      |          |                       |         |             |  |  |  |
|                                                                                                           | Set Date, Time                                                                                                                                                                                                                                                                                                                                                                                                                                                                                                                                                                                 |          |                       |         |             |  |  |  |
|                                                                                                           | Choose Language: Chinese, Tranditional Chinese, Englis                                                                                                                                                                                                                                                                                                                                                                                                                                                                                                                                         | sh, Japa | nese, l               | ranc    | e,          |  |  |  |
|                                                                                                           | Germany, Korea, Russia, Italy, Portuguese, Spanish, Arabic                                                                                                                                                                                                                                                                                                                                                                                                                                                                                                                                     |          |                       |         |             |  |  |  |
|                                                                                                           | Germany, Rorea, Russia, Italy, Fortuguese, Spanish, Ar                                                                                                                                                                                                                                                                                                                                                                                                                                                                                                                                         |          | Playback Photo, Video |         |             |  |  |  |
|                                                                                                           |                                                                                                                                                                                                                                                                                                                                                                                                                                                                                                                                                                                                |          |                       |         |             |  |  |  |
|                                                                                                           |                                                                                                                                                                                                                                                                                                                                                                                                                                                                                                                                                                                                |          | ompute                | er, Su  | ipport      |  |  |  |
| PC Software                                                                                               | Playback Photo, Video                                                                                                                                                                                                                                                                                                                                                                                                                                                                                                                                                                          |          | ompute                | er, Su  | ipport      |  |  |  |
| PC Software<br>Hand-held                                                                                  | Playback Photo, Video<br>CD With Measuring Software Strange View, Support Win                                                                                                                                                                                                                                                                                                                                                                                                                                                                                                                  |          | ompute                | er, Su  | ipport<br>o |  |  |  |
|                                                                                                           | Playback Photo, Video<br>CD With Measuring Software Strange View, Support Win<br>Language Chinese, English, Russia, Ukrian                                                                                                                                                                                                                                                                                                                                                                                                                                                                     |          |                       | er, Su  |             |  |  |  |
| Hand-held                                                                                                 | Playback Photo, Video<br>CD With Measuring Software Strange View, Support Win<br>Language Chinese, English, Russia, Ukrian<br>USB Portable Digital Microscope 1.3M, 1.5x-25x                                                                                                                                                                                                                                                                                                                                                                                                                   |          |                       | er, Su  |             |  |  |  |
| Hand-held<br>Eyepiece                                                                                     | Playback Photo, Video<br>CD With Measuring Software Strange View, Support Win<br>Language Chinese, English, Russia, Ukrian<br>USB Portable Digital Microscope 1.3M, 1.5x-25x<br>WF10x, WF16x<br>Quadruple Nosepiece, Ball Bearing Inner Locating                                                                                                                                                                                                                                                                                                                                               |          |                       | er, Su  |             |  |  |  |
| Hand-held<br>Eyepiece<br>Nosepiece                                                                        | Playback Photo, Video<br>CD With Measuring Software Strange View, Support Win<br>Language Chinese, English, Russia, Ukrian<br>USB Portable Digital Microscope 1.3M, 1.5x-25x<br>WF10x, WF16x                                                                                                                                                                                                                                                                                                                                                                                                   |          |                       | er, Su  |             |  |  |  |
| Hand-held<br>Eyepiece<br>Nosepiece<br>Objective                                                           | Playback Photo, Video<br>CD With Measuring Software Strange View, Support Win<br>Language Chinese, English, Russia, Ukrian<br>USB Portable Digital Microscope 1.3M, 1.5x-25x<br>WF10x, WF16x<br>Quadruple Nosepiece, Ball Bearing Inner Locating<br>Achromatic 4x,10x,40x(s), 100x(s, oil)<br>Double Layer Mechanical Stage 115*125mm                                                                                                                                                                                                                                                          | /iMac Co | 0                     | er, Su  |             |  |  |  |
| Hand-held<br>Eyepiece<br>Nosepiece<br>Objective<br>Working Stage                                          | Playback Photo, Video   CD With Measuring Software Strange View, Support Win   Language Chinese, English, Russia, Ukrian   USB Portable Digital Microscope 1.3M, 1.5x-25x   WF10x, WF16x   Quadruple Nosepiece, Ball Bearing Inner Locating   Achromatic 4x,10x,40x(s), 100x(s, oil)   Double Layer Mechanical Stage 115*125mm   Coaxial Coarse & Fine Focus Knob, Coarse Focusing Ref                                                                                                                                                                                                         | /iMac Co | 0                     | er, Su  |             |  |  |  |
| Hand-held<br>Eyepiece<br>Nosepiece<br>Objective<br>Working Stage<br>Focusing<br>Condenser                 | Playback Photo, Video<br>CD With Measuring Software Strange View, Support Win<br>Language Chinese, English, Russia, Ukrian<br>USB Portable Digital Microscope 1.3M, 1.5x-25x<br>WF10x, WF16x<br>Quadruple Nosepiece, Ball Bearing Inner Locating<br>Achromatic 4x,10x,40x(s), 100x(s, oil)<br>Double Layer Mechanical Stage 115*125mm<br>Coaxial Coarse & Fine Focus Knob, Coarse Focusing Ra<br>Abbe Condenser N.A.1.25, With Iris Diaphragm Filter                                                                                                                                           | /iMac Co | 0                     | er, Su  |             |  |  |  |
| Hand-held<br>Eyepiece<br>Nosepiece<br>Objective<br>Working Stage<br>Focusing                              | Playback Photo, Video<br>CD With Measuring Software Strange View, Support Win<br>Language Chinese, English, Russia, Ukrian<br>USB Portable Digital Microscope 1.3M, 1.5x-25x<br>WF10x, WF16x<br>Quadruple Nosepiece, Ball Bearing Inner Locating<br>Achromatic 4x,10x,40x(s), 100x(s, oil)<br>Double Layer Mechanical Stage 115*125mm<br>Coaxial Coarse & Fine Focus Knob, Coarse Focusing Ra<br>Abbe Condenser N.A.1.25, With Iris Diaphragm Filter<br>LED, Brightness Adjustable                                                                                                             | /iMac Co | 0                     | er, Su  |             |  |  |  |
| Hand-held<br>Eyepiece<br>Nosepiece<br>Objective<br>Working Stage<br>Focusing<br>Condenser                 | Playback Photo, Video<br>CD With Measuring Software Strange View, Support Win<br>Language Chinese, English, Russia, Ukrian<br>USB Portable Digital Microscope 1.3M, 1.5x-25x<br>WF10x, WF16x<br>Quadruple Nosepiece, Ball Bearing Inner Locating<br>Achromatic 4x,10x,40x(s), 100x(s, oil)<br>Double Layer Mechanical Stage 115*125mm<br>Coaxial Coarse & Fine Focus Knob, Coarse Focusing Ra<br>Abbe Condenser N.A.1.25, With Iris Diaphragm Filter                                                                                                                                           | /iMac Co | 0                     | er, Su  |             |  |  |  |
| Hand-held<br>Eyepiece<br>Nosepiece<br>Objective<br>Working Stage<br>Focusing<br>Condenser                 | Playback Photo, Video<br>CD With Measuring Software Strange View, Support Win<br>Language Chinese, English, Russia, Ukrian<br>USB Portable Digital Microscope 1.3M, 1.5x-25x<br>WF10x, WF16x<br>Quadruple Nosepiece, Ball Bearing Inner Locating<br>Achromatic 4x,10x,40x(s), 100x(s, oil)<br>Double Layer Mechanical Stage 115*125mm<br>Coaxial Coarse & Fine Focus Knob, Coarse Focusing Ra<br>Abbe Condenser N.A.1.25, With Iris Diaphragm Filter<br>LED, Brightness Adjustable<br>Prepared Slide 10pcs in Box,                                                                             | /iMac Co | 0                     | er, Su  |             |  |  |  |
| Hand-held<br>Eyepiece<br>Nosepiece<br>Objective<br>Working Stage<br>Focusing<br>Condenser                 | Playback Photo, Video<br>CD With Measuring Software Strange View, Support Win<br>Language Chinese, English, Russia, Ukrian<br>USB Portable Digital Microscope 1.3M, 1.5x-25x<br>WF10x, WF16x<br>Quadruple Nosepiece, Ball Bearing Inner Locating<br>Achromatic 4x,10x,40x(s), 100x(s, oil)<br>Double Layer Mechanical Stage 115*125mm<br>Coaxial Coarse & Fine Focus Knob, Coarse Focusing Ra<br>Abbe Condenser N.A.1.25, With Iris Diaphragm Filter<br>LED, Brightness Adjustable<br>Prepared Slide 10pcs in Box,<br>Experiment Kit,                                                          | /iMac Co | 0                     | er, Su  |             |  |  |  |
| Hand-held<br>Eyepiece<br>Nosepiece<br>Objective<br>Working Stage<br>Focusing<br>Condenser<br>Light Source | Playback Photo, Video<br>CD With Measuring Software Strange View, Support Win<br>Language Chinese, English, Russia, Ukrian<br>USB Portable Digital Microscope 1.3M, 1.5x-25x<br>WF10x, WF16x<br>Quadruple Nosepiece, Ball Bearing Inner Locating<br>Achromatic 4x,10x,40x(s), 100x(s, oil)<br>Double Layer Mechanical Stage 115*125mm<br>Coaxial Coarse & Fine Focus Knob, Coarse Focusing Ra<br>Abbe Condenser N.A.1.25, With Iris Diaphragm Filter<br>LED, Brightness Adjustable<br>Prepared Slide 10pcs in Box,<br>Experiment Kit,<br>Mobile Phone Connector                                | /iMac Co | 0                     | er, Su  |             |  |  |  |
| Hand-held<br>Eyepiece<br>Nosepiece<br>Objective<br>Working Stage<br>Focusing<br>Condenser<br>Light Source | Playback Photo, Video<br>CD With Measuring Software Strange View, Support Win<br>Language Chinese, English, Russia, Ukrian<br>USB Portable Digital Microscope 1.3M, 1.5x-25x<br>WF10x, WF16x<br>Quadruple Nosepiece, Ball Bearing Inner Locating<br>Achromatic 4x,10x,40x(s), 100x(s, oil)<br>Double Layer Mechanical Stage 115*125mm<br>Coaxial Coarse & Fine Focus Knob, Coarse Focusing Ra<br>Abbe Condenser N.A.1.25, With Iris Diaphragm Filter<br>LED, Brightness Adjustable<br>Prepared Slide 10pcs in Box,<br>Experiment Kit,<br>Mobile Phone Connector<br>Power Adapter               | /iMac Co | 0                     | Per, Su |             |  |  |  |
| Hand-held<br>Eyepiece<br>Nosepiece<br>Objective<br>Working Stage<br>Focusing<br>Condenser<br>Light Source | Playback Photo, Video<br>CD With Measuring Software Strange View, Support Win<br>Language Chinese, English, Russia, Ukrian<br>USB Portable Digital Microscope 1.3M, 1.5x-25x<br>WF10x, WF16x<br>Quadruple Nosepiece, Ball Bearing Inner Locating<br>Achromatic 4x,10x,40x(s), 100x(s, oil)<br>Double Layer Mechanical Stage 115*125mm<br>Coaxial Coarse & Fine Focus Knob, Coarse Focusing Ra<br>Abbe Condenser N.A.1.25, With Iris Diaphragm Filter<br>LED, Brightness Adjustable<br>Prepared Slide 10pcs in Box,<br>Experiment Kit,<br>Mobile Phone Connector<br>Power Adapter<br>Power Cord | /iMac Co | 0                     | er, Su  |             |  |  |  |