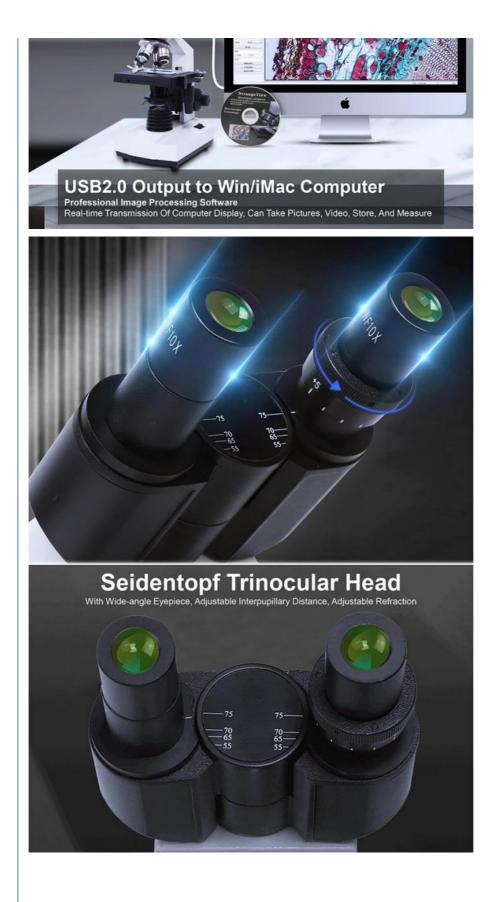

## Product Specification

| • Function:   | Wireless Handheld Digital Microscope                                                                                        |
|---------------|-----------------------------------------------------------------------------------------------------------------------------|
| • Head:       | Teaching Head, 45°+90° Inclined, 360°<br>Rotatable                                                                          |
| LCD Camera:   | 7" IPS LCD Screen Resolution 800x480                                                                                        |
| Sensor:       | 1/2.75" CMOS                                                                                                                |
| Resolution:   | 2.0M 1920x1080p, With 0.3x C-Mount                                                                                          |
| • Pixel Size: | 2.8x2.8um                                                                                                                   |
| • Frame Rate: | 30 Fps                                                                                                                      |
| • Output:     | USB 2.0, Output To LCD, PC Or Mobile Phone                                                                                  |
| • Power:      | DC5V/2A, Power Port 3.5/1.35 DC                                                                                             |
| • Storage:    | Micro SD Card Slot, Support Class 10 Max 32G                                                                                |
| PC Software:  | CD With Measuring Software Strange View,<br>Support Win/iMac Computer, Support<br>Language Chinese, English, Russia, Ukrian |
|               | One Key Switch Image From Main Comere                                                                                       |
|               |                                                                                                                             |

## 7" LCD Biological Dual Lens Digital Microscope, 2.0M, Teaching Head Teaching Head

Dual Optical System: 7"/9" LCD Digital Camera + USB Portable Digital Microscope

Totol Magnification 40x-1000x Achromatic Optical System

|                                                                                                           | D Biological + USB Portable                                                                                                                                                                                                                                                                                                                                                                                                                                                                                                                                                                    | -м       | -мн                   | Т       | -тн         |  |  |  |
|-----------------------------------------------------------------------------------------------------------|------------------------------------------------------------------------------------------------------------------------------------------------------------------------------------------------------------------------------------------------------------------------------------------------------------------------------------------------------------------------------------------------------------------------------------------------------------------------------------------------------------------------------------------------------------------------------------------------|----------|-----------------------|---------|-------------|--|--|--|
| Dual Lens Digita                                                                                          | I Microscope, 5.0M                                                                                                                                                                                                                                                                                                                                                                                                                                                                                                                                                                             |          | _                     |         |             |  |  |  |
|                                                                                                           | Teaching Head, 45°+90° Inclined, 360° Rotatable                                                                                                                                                                                                                                                                                                                                                                                                                                                                                                                                                | 0        | 0                     |         | _           |  |  |  |
| Head                                                                                                      | Binocular Head, 30° Inclined, 360° Rotatable                                                                                                                                                                                                                                                                                                                                                                                                                                                                                                                                                   |          |                       |         |             |  |  |  |
|                                                                                                           | Trinocular Head, 30° Inclined, 360° Rotatable                                                                                                                                                                                                                                                                                                                                                                                                                                                                                                                                                  |          |                       | 0       | 0           |  |  |  |
| LCD Camera                                                                                                | 7" IPS LCD Screen Resolution 800x480                                                                                                                                                                                                                                                                                                                                                                                                                                                                                                                                                           |          |                       |         |             |  |  |  |
| Sensor                                                                                                    | 1/2.75" CMOS                                                                                                                                                                                                                                                                                                                                                                                                                                                                                                                                                                                   |          |                       |         |             |  |  |  |
| Resolution                                                                                                | 2.0M 1920x1080p, With 0.3x C-Mount                                                                                                                                                                                                                                                                                                                                                                                                                                                                                                                                                             |          |                       |         |             |  |  |  |
| Pixel Size                                                                                                | 2.8x2.8um                                                                                                                                                                                                                                                                                                                                                                                                                                                                                                                                                                                      |          |                       |         |             |  |  |  |
| Frame Rate                                                                                                | 30 fps                                                                                                                                                                                                                                                                                                                                                                                                                                                                                                                                                                                         |          |                       |         |             |  |  |  |
| Output                                                                                                    | USB 2.0, Output to LCD, PC or Mobile Phone                                                                                                                                                                                                                                                                                                                                                                                                                                                                                                                                                     |          |                       |         |             |  |  |  |
| Power                                                                                                     | DC5V/2A, Power Port 3.5/1.35 DC                                                                                                                                                                                                                                                                                                                                                                                                                                                                                                                                                                |          |                       |         |             |  |  |  |
| Storage                                                                                                   | Micro SD Card Slot, Support Class 10 Max 32G                                                                                                                                                                                                                                                                                                                                                                                                                                                                                                                                                   |          |                       | ,       |             |  |  |  |
| LCD Menu                                                                                                  | One Key Switch Image From Main Camera & Hand-held Camera                                                                                                                                                                                                                                                                                                                                                                                                                                                                                                                                       |          |                       |         |             |  |  |  |
|                                                                                                           | One Key Take Photo, Video, Record, Save to SD Card                                                                                                                                                                                                                                                                                                                                                                                                                                                                                                                                             |          |                       |         |             |  |  |  |
|                                                                                                           | Set Color, Contrast, White Balance Auto/Manual Adjust                                                                                                                                                                                                                                                                                                                                                                                                                                                                                                                                          |          |                       |         |             |  |  |  |
|                                                                                                           | Set Photo/ Video Resolution Adjust, Mic On/Off to Record Voice With Video                                                                                                                                                                                                                                                                                                                                                                                                                                                                                                                      |          |                       |         |             |  |  |  |
|                                                                                                           | Set Date, Time                                                                                                                                                                                                                                                                                                                                                                                                                                                                                                                                                                                 |          |                       |         |             |  |  |  |
|                                                                                                           | Choose Language: Chinese, Tranditional Chinese, Englis                                                                                                                                                                                                                                                                                                                                                                                                                                                                                                                                         | sh, Japa | nese, l               | ranc    | e,          |  |  |  |
|                                                                                                           | Germany, Korea, Russia, Italy, Portuguese, Spanish, Arabic                                                                                                                                                                                                                                                                                                                                                                                                                                                                                                                                     |          |                       |         |             |  |  |  |
|                                                                                                           | Germany, Rorea, Russia, Italy, Fortuguese, Spanish, Ar                                                                                                                                                                                                                                                                                                                                                                                                                                                                                                                                         |          | Playback Photo, Video |         |             |  |  |  |
|                                                                                                           |                                                                                                                                                                                                                                                                                                                                                                                                                                                                                                                                                                                                |          |                       |         |             |  |  |  |
|                                                                                                           |                                                                                                                                                                                                                                                                                                                                                                                                                                                                                                                                                                                                |          | ompute                | er, Su  | ipport      |  |  |  |
| PC Software                                                                                               | Playback Photo, Video                                                                                                                                                                                                                                                                                                                                                                                                                                                                                                                                                                          |          | ompute                | er, Su  | ipport      |  |  |  |
| PC Software<br>Hand-held                                                                                  | Playback Photo, Video<br>CD With Measuring Software Strange View, Support Win                                                                                                                                                                                                                                                                                                                                                                                                                                                                                                                  |          | ompute                | er, Su  | ipport<br>o |  |  |  |
|                                                                                                           | Playback Photo, Video<br>CD With Measuring Software Strange View, Support Win<br>Language Chinese, English, Russia, Ukrian                                                                                                                                                                                                                                                                                                                                                                                                                                                                     |          |                       | er, Su  |             |  |  |  |
| Hand-held                                                                                                 | Playback Photo, Video<br>CD With Measuring Software Strange View, Support Win<br>Language Chinese, English, Russia, Ukrian<br>USB Portable Digital Microscope 1.3M, 1.5x-25x                                                                                                                                                                                                                                                                                                                                                                                                                   |          |                       | er, Su  |             |  |  |  |
| Hand-held<br>Eyepiece                                                                                     | Playback Photo, Video<br>CD With Measuring Software Strange View, Support Win<br>Language Chinese, English, Russia, Ukrian<br>USB Portable Digital Microscope 1.3M, 1.5x-25x<br>WF10x, WF16x<br>Quadruple Nosepiece, Ball Bearing Inner Locating                                                                                                                                                                                                                                                                                                                                               |          |                       | er, Su  |             |  |  |  |
| Hand-held<br>Eyepiece<br>Nosepiece                                                                        | Playback Photo, Video<br>CD With Measuring Software Strange View, Support Win<br>Language Chinese, English, Russia, Ukrian<br>USB Portable Digital Microscope 1.3M, 1.5x-25x<br>WF10x, WF16x                                                                                                                                                                                                                                                                                                                                                                                                   |          |                       | er, Su  |             |  |  |  |
| Hand-held<br>Eyepiece<br>Nosepiece<br>Objective                                                           | Playback Photo, Video<br>CD With Measuring Software Strange View, Support Win<br>Language Chinese, English, Russia, Ukrian<br>USB Portable Digital Microscope 1.3M, 1.5x-25x<br>WF10x, WF16x<br>Quadruple Nosepiece, Ball Bearing Inner Locating<br>Achromatic 4x,10x,40x(s), 100x(s, oil)<br>Double Layer Mechanical Stage 115*125mm                                                                                                                                                                                                                                                          | /iMac Co | 0                     | er, Su  |             |  |  |  |
| Hand-held<br>Eyepiece<br>Nosepiece<br>Objective<br>Working Stage                                          | Playback Photo, Video   CD With Measuring Software Strange View, Support Win   Language Chinese, English, Russia, Ukrian   USB Portable Digital Microscope 1.3M, 1.5x-25x   WF10x, WF16x   Quadruple Nosepiece, Ball Bearing Inner Locating   Achromatic 4x,10x,40x(s), 100x(s, oil)   Double Layer Mechanical Stage 115*125mm   Coaxial Coarse & Fine Focus Knob, Coarse Focusing Ref                                                                                                                                                                                                         | /iMac Co | 0                     | er, Su  |             |  |  |  |
| Hand-held<br>Eyepiece<br>Nosepiece<br>Objective<br>Working Stage<br>Focusing<br>Condenser                 | Playback Photo, Video<br>CD With Measuring Software Strange View, Support Win<br>Language Chinese, English, Russia, Ukrian<br>USB Portable Digital Microscope 1.3M, 1.5x-25x<br>WF10x, WF16x<br>Quadruple Nosepiece, Ball Bearing Inner Locating<br>Achromatic 4x,10x,40x(s), 100x(s, oil)<br>Double Layer Mechanical Stage 115*125mm<br>Coaxial Coarse & Fine Focus Knob, Coarse Focusing Ra<br>Abbe Condenser N.A.1.25, With Iris Diaphragm Filter                                                                                                                                           | /iMac Co | 0                     | er, Su  |             |  |  |  |
| Hand-held<br>Eyepiece<br>Nosepiece<br>Objective<br>Working Stage<br>Focusing                              | Playback Photo, Video<br>CD With Measuring Software Strange View, Support Win<br>Language Chinese, English, Russia, Ukrian<br>USB Portable Digital Microscope 1.3M, 1.5x-25x<br>WF10x, WF16x<br>Quadruple Nosepiece, Ball Bearing Inner Locating<br>Achromatic 4x,10x,40x(s), 100x(s, oil)<br>Double Layer Mechanical Stage 115*125mm<br>Coaxial Coarse & Fine Focus Knob, Coarse Focusing Ra<br>Abbe Condenser N.A.1.25, With Iris Diaphragm Filter<br>LED, Brightness Adjustable                                                                                                             | /iMac Co | 0                     | er, Su  |             |  |  |  |
| Hand-held<br>Eyepiece<br>Nosepiece<br>Objective<br>Working Stage<br>Focusing<br>Condenser                 | Playback Photo, Video<br>CD With Measuring Software Strange View, Support Win<br>Language Chinese, English, Russia, Ukrian<br>USB Portable Digital Microscope 1.3M, 1.5x-25x<br>WF10x, WF16x<br>Quadruple Nosepiece, Ball Bearing Inner Locating<br>Achromatic 4x,10x,40x(s), 100x(s, oil)<br>Double Layer Mechanical Stage 115*125mm<br>Coaxial Coarse & Fine Focus Knob, Coarse Focusing Ra<br>Abbe Condenser N.A.1.25, With Iris Diaphragm Filter                                                                                                                                           | /iMac Co | 0                     | er, Su  |             |  |  |  |
| Hand-held<br>Eyepiece<br>Nosepiece<br>Objective<br>Working Stage<br>Focusing<br>Condenser                 | Playback Photo, Video<br>CD With Measuring Software Strange View, Support Win<br>Language Chinese, English, Russia, Ukrian<br>USB Portable Digital Microscope 1.3M, 1.5x-25x<br>WF10x, WF16x<br>Quadruple Nosepiece, Ball Bearing Inner Locating<br>Achromatic 4x,10x,40x(s), 100x(s, oil)<br>Double Layer Mechanical Stage 115*125mm<br>Coaxial Coarse & Fine Focus Knob, Coarse Focusing Ra<br>Abbe Condenser N.A.1.25, With Iris Diaphragm Filter<br>LED, Brightness Adjustable<br>Prepared Slide 10pcs in Box,                                                                             | /iMac Co | 0                     | er, Su  |             |  |  |  |
| Hand-held<br>Eyepiece<br>Nosepiece<br>Objective<br>Working Stage<br>Focusing<br>Condenser                 | Playback Photo, Video<br>CD With Measuring Software Strange View, Support Win<br>Language Chinese, English, Russia, Ukrian<br>USB Portable Digital Microscope 1.3M, 1.5x-25x<br>WF10x, WF16x<br>Quadruple Nosepiece, Ball Bearing Inner Locating<br>Achromatic 4x,10x,40x(s), 100x(s, oil)<br>Double Layer Mechanical Stage 115*125mm<br>Coaxial Coarse & Fine Focus Knob, Coarse Focusing Ra<br>Abbe Condenser N.A.1.25, With Iris Diaphragm Filter<br>LED, Brightness Adjustable<br>Prepared Slide 10pcs in Box,<br>Experiment Kit,                                                          | /iMac Co | 0                     | er, Su  |             |  |  |  |
| Hand-held<br>Eyepiece<br>Nosepiece<br>Objective<br>Working Stage<br>Focusing<br>Condenser<br>Light Source | Playback Photo, Video<br>CD With Measuring Software Strange View, Support Win<br>Language Chinese, English, Russia, Ukrian<br>USB Portable Digital Microscope 1.3M, 1.5x-25x<br>WF10x, WF16x<br>Quadruple Nosepiece, Ball Bearing Inner Locating<br>Achromatic 4x,10x,40x(s), 100x(s, oil)<br>Double Layer Mechanical Stage 115*125mm<br>Coaxial Coarse & Fine Focus Knob, Coarse Focusing Ra<br>Abbe Condenser N.A.1.25, With Iris Diaphragm Filter<br>LED, Brightness Adjustable<br>Prepared Slide 10pcs in Box,<br>Experiment Kit,<br>Mobile Phone Connector                                | /iMac Co | 0                     | er, Su  |             |  |  |  |
| Hand-held<br>Eyepiece<br>Nosepiece<br>Objective<br>Working Stage<br>Focusing<br>Condenser<br>Light Source | Playback Photo, Video<br>CD With Measuring Software Strange View, Support Win<br>Language Chinese, English, Russia, Ukrian<br>USB Portable Digital Microscope 1.3M, 1.5x-25x<br>WF10x, WF16x<br>Quadruple Nosepiece, Ball Bearing Inner Locating<br>Achromatic 4x,10x,40x(s), 100x(s, oil)<br>Double Layer Mechanical Stage 115*125mm<br>Coaxial Coarse & Fine Focus Knob, Coarse Focusing Ra<br>Abbe Condenser N.A.1.25, With Iris Diaphragm Filter<br>LED, Brightness Adjustable<br>Prepared Slide 10pcs in Box,<br>Experiment Kit,<br>Mobile Phone Connector<br>Power Adapter               | /iMac Co | 0                     | Per, Su |             |  |  |  |
| Hand-held<br>Eyepiece<br>Nosepiece<br>Objective<br>Working Stage<br>Focusing<br>Condenser<br>Light Source | Playback Photo, Video<br>CD With Measuring Software Strange View, Support Win<br>Language Chinese, English, Russia, Ukrian<br>USB Portable Digital Microscope 1.3M, 1.5x-25x<br>WF10x, WF16x<br>Quadruple Nosepiece, Ball Bearing Inner Locating<br>Achromatic 4x,10x,40x(s), 100x(s, oil)<br>Double Layer Mechanical Stage 115*125mm<br>Coaxial Coarse & Fine Focus Knob, Coarse Focusing Ra<br>Abbe Condenser N.A.1.25, With Iris Diaphragm Filter<br>LED, Brightness Adjustable<br>Prepared Slide 10pcs in Box,<br>Experiment Kit,<br>Mobile Phone Connector<br>Power Adapter<br>Power Cord | /iMac Co | 0                     | er, Su  |             |  |  |  |