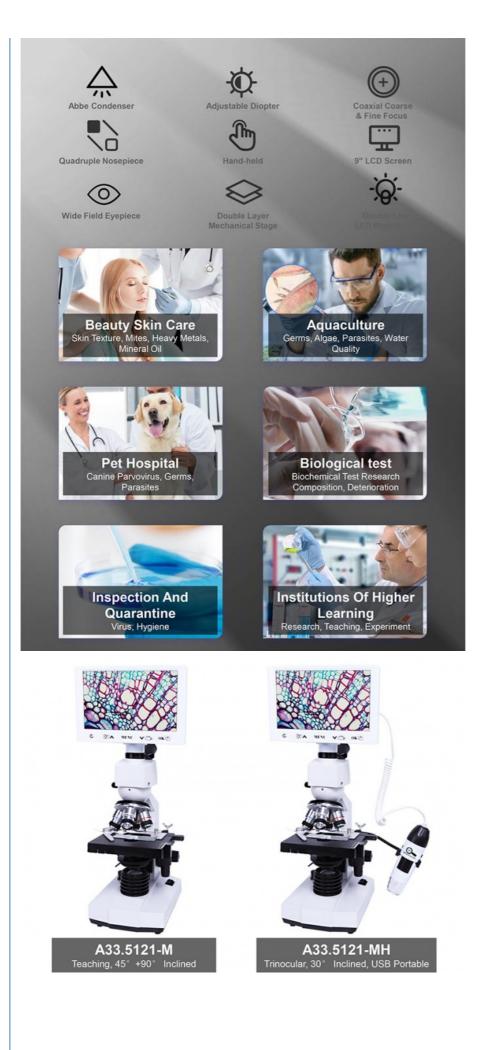

## Product Specification

| • Function:   | Wireless Handheld Digital Microscope                                                                                        |
|---------------|-----------------------------------------------------------------------------------------------------------------------------|
| • Head:       | Teaching Head, 45°+90° Inclined, 360°<br>Rotatable                                                                          |
| LCD Camera:   | 7" IPS LCD Screen Resolution 800x480                                                                                        |
| Sensor:       | 1/2.75" CMOS                                                                                                                |
| Resolution:   | 2.0M 1920x1080p, With 0.3x C-Mount                                                                                          |
| • Pixel Size: | 2.8x2.8um                                                                                                                   |
| • Frame Rate: | 30 Fps                                                                                                                      |
| • Output:     | USB 2.0, Output To LCD, PC Or Mobile Phone                                                                                  |
| • Power:      | DC5V/2A, Power Port 3.5/1.35 DC                                                                                             |
| • Storage:    | Micro SD Card Slot, Support Class 10 Max 32G                                                                                |
| PC Software:  | CD With Measuring Software Strange View,<br>Support Win/iMac Computer, Support<br>Language Chinese, English, Russia, Ukrian |
|               | One Key Switch Image From Main Comere                                                                                       |
|               |                                                                                                                             |

## 7" LCD Biological Dual Lens Digital Microscope, 2.0M, Teaching Head Teaching Head

Dual Optical System: 7"/9" LCD Digital Camera + USB Portable Digital Microscope

Totol Magnification 40x-1000x Achromatic Optical System

|                                                                                                           | D Biological + USB Portable                                                                                                                                                                                                                                                                                                                                                                                                                                                                                                                                                                    | -м       | -мн                   | Т       | -тн         |  |  |  |
|-----------------------------------------------------------------------------------------------------------|------------------------------------------------------------------------------------------------------------------------------------------------------------------------------------------------------------------------------------------------------------------------------------------------------------------------------------------------------------------------------------------------------------------------------------------------------------------------------------------------------------------------------------------------------------------------------------------------|----------|-----------------------|---------|-------------|--|--|--|
| Dual Lens Digita                                                                                          | I Microscope, 5.0M                                                                                                                                                                                                                                                                                                                                                                                                                                                                                                                                                                             |          | _                     |         |             |  |  |  |
|                                                                                                           | Teaching Head, 45°+90° Inclined, 360° Rotatable                                                                                                                                                                                                                                                                                                                                                                                                                                                                                                                                                | 0        | 0                     |         | _           |  |  |  |
| Head                                                                                                      | Binocular Head, 30° Inclined, 360° Rotatable                                                                                                                                                                                                                                                                                                                                                                                                                                                                                                                                                   |          |                       |         |             |  |  |  |
|                                                                                                           | Trinocular Head, 30° Inclined, 360° Rotatable                                                                                                                                                                                                                                                                                                                                                                                                                                                                                                                                                  |          |                       | 0       | 0           |  |  |  |
| LCD Camera                                                                                                | 7" IPS LCD Screen Resolution 800x480                                                                                                                                                                                                                                                                                                                                                                                                                                                                                                                                                           |          |                       |         |             |  |  |  |
| Sensor                                                                                                    | 1/2.75" CMOS                                                                                                                                                                                                                                                                                                                                                                                                                                                                                                                                                                                   |          |                       |         |             |  |  |  |
| Resolution                                                                                                | 2.0M 1920x1080p, With 0.3x C-Mount                                                                                                                                                                                                                                                                                                                                                                                                                                                                                                                                                             |          |                       |         |             |  |  |  |
| Pixel Size                                                                                                | 2.8x2.8um                                                                                                                                                                                                                                                                                                                                                                                                                                                                                                                                                                                      |          |                       |         |             |  |  |  |
| Frame Rate                                                                                                | 30 fps                                                                                                                                                                                                                                                                                                                                                                                                                                                                                                                                                                                         |          |                       |         |             |  |  |  |
| Output                                                                                                    | USB 2.0, Output to LCD, PC or Mobile Phone                                                                                                                                                                                                                                                                                                                                                                                                                                                                                                                                                     |          |                       |         |             |  |  |  |
| Power                                                                                                     | DC5V/2A, Power Port 3.5/1.35 DC                                                                                                                                                                                                                                                                                                                                                                                                                                                                                                                                                                |          |                       |         |             |  |  |  |
| Storage                                                                                                   | Micro SD Card Slot, Support Class 10 Max 32G                                                                                                                                                                                                                                                                                                                                                                                                                                                                                                                                                   |          |                       | ,       |             |  |  |  |
| LCD Menu                                                                                                  | One Key Switch Image From Main Camera & Hand-held Camera                                                                                                                                                                                                                                                                                                                                                                                                                                                                                                                                       |          |                       |         |             |  |  |  |
|                                                                                                           | One Key Take Photo, Video, Record, Save to SD Card                                                                                                                                                                                                                                                                                                                                                                                                                                                                                                                                             |          |                       |         |             |  |  |  |
|                                                                                                           | Set Color, Contrast, White Balance Auto/Manual Adjust                                                                                                                                                                                                                                                                                                                                                                                                                                                                                                                                          |          |                       |         |             |  |  |  |
|                                                                                                           | Set Photo/ Video Resolution Adjust, Mic On/Off to Record Voice With Video                                                                                                                                                                                                                                                                                                                                                                                                                                                                                                                      |          |                       |         |             |  |  |  |
|                                                                                                           | Set Date, Time                                                                                                                                                                                                                                                                                                                                                                                                                                                                                                                                                                                 |          |                       |         |             |  |  |  |
|                                                                                                           | Choose Language: Chinese, Tranditional Chinese, Englis                                                                                                                                                                                                                                                                                                                                                                                                                                                                                                                                         | sh, Japa | nese, l               | ranc    | e,          |  |  |  |
|                                                                                                           | Germany, Korea, Russia, Italy, Portuguese, Spanish, Arabic                                                                                                                                                                                                                                                                                                                                                                                                                                                                                                                                     |          |                       |         |             |  |  |  |
|                                                                                                           | Germany, Rorea, Russia, Italy, Fortuguese, Spanish, Ar                                                                                                                                                                                                                                                                                                                                                                                                                                                                                                                                         |          | Playback Photo, Video |         |             |  |  |  |
|                                                                                                           |                                                                                                                                                                                                                                                                                                                                                                                                                                                                                                                                                                                                |          |                       |         |             |  |  |  |
|                                                                                                           |                                                                                                                                                                                                                                                                                                                                                                                                                                                                                                                                                                                                |          | ompute                | er, Su  | ipport      |  |  |  |
| PC Software                                                                                               | Playback Photo, Video                                                                                                                                                                                                                                                                                                                                                                                                                                                                                                                                                                          |          | ompute                | er, Su  | ipport      |  |  |  |
| PC Software<br>Hand-held                                                                                  | Playback Photo, Video<br>CD With Measuring Software Strange View, Support Win                                                                                                                                                                                                                                                                                                                                                                                                                                                                                                                  |          | ompute                | er, Su  | ipport<br>o |  |  |  |
|                                                                                                           | Playback Photo, Video<br>CD With Measuring Software Strange View, Support Win<br>Language Chinese, English, Russia, Ukrian                                                                                                                                                                                                                                                                                                                                                                                                                                                                     |          |                       | er, Su  |             |  |  |  |
| Hand-held                                                                                                 | Playback Photo, Video<br>CD With Measuring Software Strange View, Support Win<br>Language Chinese, English, Russia, Ukrian<br>USB Portable Digital Microscope 1.3M, 1.5x-25x                                                                                                                                                                                                                                                                                                                                                                                                                   |          |                       | er, Su  |             |  |  |  |
| Hand-held<br>Eyepiece                                                                                     | Playback Photo, Video<br>CD With Measuring Software Strange View, Support Win<br>Language Chinese, English, Russia, Ukrian<br>USB Portable Digital Microscope 1.3M, 1.5x-25x<br>WF10x, WF16x<br>Quadruple Nosepiece, Ball Bearing Inner Locating                                                                                                                                                                                                                                                                                                                                               |          |                       | er, Su  |             |  |  |  |
| Hand-held<br>Eyepiece<br>Nosepiece                                                                        | Playback Photo, Video<br>CD With Measuring Software Strange View, Support Win<br>Language Chinese, English, Russia, Ukrian<br>USB Portable Digital Microscope 1.3M, 1.5x-25x<br>WF10x, WF16x                                                                                                                                                                                                                                                                                                                                                                                                   |          |                       | er, Su  |             |  |  |  |
| Hand-held<br>Eyepiece<br>Nosepiece<br>Objective                                                           | Playback Photo, Video<br>CD With Measuring Software Strange View, Support Win<br>Language Chinese, English, Russia, Ukrian<br>USB Portable Digital Microscope 1.3M, 1.5x-25x<br>WF10x, WF16x<br>Quadruple Nosepiece, Ball Bearing Inner Locating<br>Achromatic 4x,10x,40x(s), 100x(s, oil)<br>Double Layer Mechanical Stage 115*125mm                                                                                                                                                                                                                                                          | /iMac Co | 0                     | er, Su  |             |  |  |  |
| Hand-held<br>Eyepiece<br>Nosepiece<br>Objective<br>Working Stage                                          | Playback Photo, Video   CD With Measuring Software Strange View, Support Win   Language Chinese, English, Russia, Ukrian   USB Portable Digital Microscope 1.3M, 1.5x-25x   WF10x, WF16x   Quadruple Nosepiece, Ball Bearing Inner Locating   Achromatic 4x,10x,40x(s), 100x(s, oil)   Double Layer Mechanical Stage 115*125mm   Coaxial Coarse & Fine Focus Knob, Coarse Focusing Ref                                                                                                                                                                                                         | /iMac Co | 0                     | er, Su  |             |  |  |  |
| Hand-held<br>Eyepiece<br>Nosepiece<br>Objective<br>Working Stage<br>Focusing<br>Condenser                 | Playback Photo, Video<br>CD With Measuring Software Strange View, Support Win<br>Language Chinese, English, Russia, Ukrian<br>USB Portable Digital Microscope 1.3M, 1.5x-25x<br>WF10x, WF16x<br>Quadruple Nosepiece, Ball Bearing Inner Locating<br>Achromatic 4x,10x,40x(s), 100x(s, oil)<br>Double Layer Mechanical Stage 115*125mm<br>Coaxial Coarse & Fine Focus Knob, Coarse Focusing Ra<br>Abbe Condenser N.A.1.25, With Iris Diaphragm Filter                                                                                                                                           | /iMac Co | 0                     | er, Su  |             |  |  |  |
| Hand-held<br>Eyepiece<br>Nosepiece<br>Objective<br>Working Stage<br>Focusing                              | Playback Photo, Video<br>CD With Measuring Software Strange View, Support Win<br>Language Chinese, English, Russia, Ukrian<br>USB Portable Digital Microscope 1.3M, 1.5x-25x<br>WF10x, WF16x<br>Quadruple Nosepiece, Ball Bearing Inner Locating<br>Achromatic 4x,10x,40x(s), 100x(s, oil)<br>Double Layer Mechanical Stage 115*125mm<br>Coaxial Coarse & Fine Focus Knob, Coarse Focusing Ra<br>Abbe Condenser N.A.1.25, With Iris Diaphragm Filter<br>LED, Brightness Adjustable                                                                                                             | /iMac Co | 0                     | er, Su  |             |  |  |  |
| Hand-held<br>Eyepiece<br>Nosepiece<br>Objective<br>Working Stage<br>Focusing<br>Condenser                 | Playback Photo, Video<br>CD With Measuring Software Strange View, Support Win<br>Language Chinese, English, Russia, Ukrian<br>USB Portable Digital Microscope 1.3M, 1.5x-25x<br>WF10x, WF16x<br>Quadruple Nosepiece, Ball Bearing Inner Locating<br>Achromatic 4x,10x,40x(s), 100x(s, oil)<br>Double Layer Mechanical Stage 115*125mm<br>Coaxial Coarse & Fine Focus Knob, Coarse Focusing Ra<br>Abbe Condenser N.A.1.25, With Iris Diaphragm Filter                                                                                                                                           | /iMac Co | 0                     | er, Su  |             |  |  |  |
| Hand-held<br>Eyepiece<br>Nosepiece<br>Objective<br>Working Stage<br>Focusing<br>Condenser                 | Playback Photo, Video<br>CD With Measuring Software Strange View, Support Win<br>Language Chinese, English, Russia, Ukrian<br>USB Portable Digital Microscope 1.3M, 1.5x-25x<br>WF10x, WF16x<br>Quadruple Nosepiece, Ball Bearing Inner Locating<br>Achromatic 4x,10x,40x(s), 100x(s, oil)<br>Double Layer Mechanical Stage 115*125mm<br>Coaxial Coarse & Fine Focus Knob, Coarse Focusing Ra<br>Abbe Condenser N.A.1.25, With Iris Diaphragm Filter<br>LED, Brightness Adjustable<br>Prepared Slide 10pcs in Box,                                                                             | /iMac Co | 0                     | er, Su  |             |  |  |  |
| Hand-held<br>Eyepiece<br>Nosepiece<br>Objective<br>Working Stage<br>Focusing<br>Condenser                 | Playback Photo, Video<br>CD With Measuring Software Strange View, Support Win<br>Language Chinese, English, Russia, Ukrian<br>USB Portable Digital Microscope 1.3M, 1.5x-25x<br>WF10x, WF16x<br>Quadruple Nosepiece, Ball Bearing Inner Locating<br>Achromatic 4x,10x,40x(s), 100x(s, oil)<br>Double Layer Mechanical Stage 115*125mm<br>Coaxial Coarse & Fine Focus Knob, Coarse Focusing Ra<br>Abbe Condenser N.A.1.25, With Iris Diaphragm Filter<br>LED, Brightness Adjustable<br>Prepared Slide 10pcs in Box,<br>Experiment Kit,                                                          | /iMac Co | 0                     | er, Su  |             |  |  |  |
| Hand-held<br>Eyepiece<br>Nosepiece<br>Objective<br>Working Stage<br>Focusing<br>Condenser<br>Light Source | Playback Photo, Video<br>CD With Measuring Software Strange View, Support Win<br>Language Chinese, English, Russia, Ukrian<br>USB Portable Digital Microscope 1.3M, 1.5x-25x<br>WF10x, WF16x<br>Quadruple Nosepiece, Ball Bearing Inner Locating<br>Achromatic 4x,10x,40x(s), 100x(s, oil)<br>Double Layer Mechanical Stage 115*125mm<br>Coaxial Coarse & Fine Focus Knob, Coarse Focusing Ra<br>Abbe Condenser N.A.1.25, With Iris Diaphragm Filter<br>LED, Brightness Adjustable<br>Prepared Slide 10pcs in Box,<br>Experiment Kit,<br>Mobile Phone Connector                                | /iMac Co | 0                     | er, Su  |             |  |  |  |
| Hand-held<br>Eyepiece<br>Nosepiece<br>Objective<br>Working Stage<br>Focusing<br>Condenser<br>Light Source | Playback Photo, Video<br>CD With Measuring Software Strange View, Support Win<br>Language Chinese, English, Russia, Ukrian<br>USB Portable Digital Microscope 1.3M, 1.5x-25x<br>WF10x, WF16x<br>Quadruple Nosepiece, Ball Bearing Inner Locating<br>Achromatic 4x,10x,40x(s), 100x(s, oil)<br>Double Layer Mechanical Stage 115*125mm<br>Coaxial Coarse & Fine Focus Knob, Coarse Focusing Ra<br>Abbe Condenser N.A.1.25, With Iris Diaphragm Filter<br>LED, Brightness Adjustable<br>Prepared Slide 10pcs in Box,<br>Experiment Kit,<br>Mobile Phone Connector<br>Power Adapter               | /iMac Co | 0                     | Per, Su |             |  |  |  |
| Hand-held<br>Eyepiece<br>Nosepiece<br>Objective<br>Working Stage<br>Focusing<br>Condenser<br>Light Source | Playback Photo, Video<br>CD With Measuring Software Strange View, Support Win<br>Language Chinese, English, Russia, Ukrian<br>USB Portable Digital Microscope 1.3M, 1.5x-25x<br>WF10x, WF16x<br>Quadruple Nosepiece, Ball Bearing Inner Locating<br>Achromatic 4x,10x,40x(s), 100x(s, oil)<br>Double Layer Mechanical Stage 115*125mm<br>Coaxial Coarse & Fine Focus Knob, Coarse Focusing Ra<br>Abbe Condenser N.A.1.25, With Iris Diaphragm Filter<br>LED, Brightness Adjustable<br>Prepared Slide 10pcs in Box,<br>Experiment Kit,<br>Mobile Phone Connector<br>Power Adapter<br>Power Cord | /iMac Co | 0                     | er, Su  |             |  |  |  |