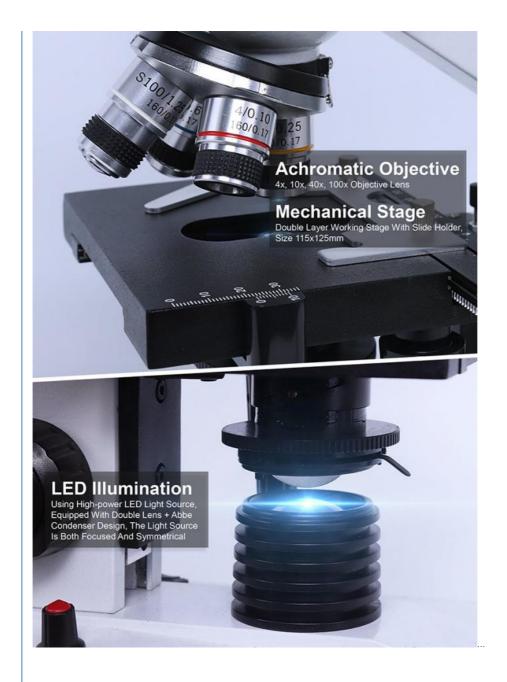

Double Layer Mechancial Stage 115x125mm With Abbe N.A.1.25 Condenser

Coaxial Coarse & Fine Focusing Knob LED Light Source Brightness Adjustable

With 10 Prepared Slides, With Experiment Kit, Pack In Hand Carry Case+Carton

|                                                                                                           | D Biological + USB Portable                                                                                                                                                                                                                                                                                                                                                                                                                                                                                                                                                                    | -м       | -мн                   | Т       | -тн         |  |  |  |
|-----------------------------------------------------------------------------------------------------------|------------------------------------------------------------------------------------------------------------------------------------------------------------------------------------------------------------------------------------------------------------------------------------------------------------------------------------------------------------------------------------------------------------------------------------------------------------------------------------------------------------------------------------------------------------------------------------------------|----------|-----------------------|---------|-------------|--|--|--|
| Dual Lens Digita                                                                                          | I Microscope, 5.0M                                                                                                                                                                                                                                                                                                                                                                                                                                                                                                                                                                             |          | _                     |         |             |  |  |  |
|                                                                                                           | Teaching Head, 45°+90° Inclined, 360° Rotatable                                                                                                                                                                                                                                                                                                                                                                                                                                                                                                                                                | 0        | 0                     |         | _           |  |  |  |
| Head                                                                                                      | Binocular Head, 30° Inclined, 360° Rotatable                                                                                                                                                                                                                                                                                                                                                                                                                                                                                                                                                   |          |                       |         |             |  |  |  |
|                                                                                                           | Trinocular Head, 30° Inclined, 360° Rotatable                                                                                                                                                                                                                                                                                                                                                                                                                                                                                                                                                  |          |                       | 0       | 0           |  |  |  |
| LCD Camera                                                                                                | 7" IPS LCD Screen Resolution 800x480                                                                                                                                                                                                                                                                                                                                                                                                                                                                                                                                                           |          |                       |         |             |  |  |  |
| Sensor                                                                                                    | 1/2.75" CMOS                                                                                                                                                                                                                                                                                                                                                                                                                                                                                                                                                                                   |          |                       |         |             |  |  |  |
| Resolution                                                                                                | 2.0M 1920x1080p, With 0.3x C-Mount                                                                                                                                                                                                                                                                                                                                                                                                                                                                                                                                                             |          |                       |         |             |  |  |  |
| Pixel Size                                                                                                | 2.8x2.8um                                                                                                                                                                                                                                                                                                                                                                                                                                                                                                                                                                                      |          |                       |         |             |  |  |  |
| Frame Rate                                                                                                | 30 fps                                                                                                                                                                                                                                                                                                                                                                                                                                                                                                                                                                                         |          |                       |         |             |  |  |  |
| Output                                                                                                    | USB 2.0, Output to LCD, PC or Mobile Phone                                                                                                                                                                                                                                                                                                                                                                                                                                                                                                                                                     |          |                       |         |             |  |  |  |
| Power                                                                                                     | DC5V/2A, Power Port 3.5/1.35 DC                                                                                                                                                                                                                                                                                                                                                                                                                                                                                                                                                                |          |                       |         |             |  |  |  |
| Storage                                                                                                   | Micro SD Card Slot, Support Class 10 Max 32G                                                                                                                                                                                                                                                                                                                                                                                                                                                                                                                                                   |          |                       | ,       |             |  |  |  |
| LCD Menu                                                                                                  | One Key Switch Image From Main Camera & Hand-held Camera                                                                                                                                                                                                                                                                                                                                                                                                                                                                                                                                       |          |                       |         |             |  |  |  |
|                                                                                                           | One Key Take Photo, Video, Record, Save to SD Card                                                                                                                                                                                                                                                                                                                                                                                                                                                                                                                                             |          |                       |         |             |  |  |  |
|                                                                                                           | Set Color, Contrast, White Balance Auto/Manual Adjust                                                                                                                                                                                                                                                                                                                                                                                                                                                                                                                                          |          |                       |         |             |  |  |  |
|                                                                                                           | Set Photo/ Video Resolution Adjust, Mic On/Off to Record Voice With Video                                                                                                                                                                                                                                                                                                                                                                                                                                                                                                                      |          |                       |         |             |  |  |  |
|                                                                                                           | Set Date, Time                                                                                                                                                                                                                                                                                                                                                                                                                                                                                                                                                                                 |          |                       |         |             |  |  |  |
|                                                                                                           | Choose Language: Chinese, Tranditional Chinese, Englis                                                                                                                                                                                                                                                                                                                                                                                                                                                                                                                                         | sh, Japa | nese, l               | ranc    | e,          |  |  |  |
|                                                                                                           | Germany, Korea, Russia, Italy, Portuguese, Spanish, Arabic                                                                                                                                                                                                                                                                                                                                                                                                                                                                                                                                     |          |                       |         |             |  |  |  |
|                                                                                                           | Germany, Rorea, Russia, Italy, Fortuguese, Spanish, Ar                                                                                                                                                                                                                                                                                                                                                                                                                                                                                                                                         |          | Playback Photo, Video |         |             |  |  |  |
|                                                                                                           |                                                                                                                                                                                                                                                                                                                                                                                                                                                                                                                                                                                                |          |                       |         |             |  |  |  |
|                                                                                                           |                                                                                                                                                                                                                                                                                                                                                                                                                                                                                                                                                                                                |          | ompute                | er, Su  | ipport      |  |  |  |
| PC Software                                                                                               | Playback Photo, Video                                                                                                                                                                                                                                                                                                                                                                                                                                                                                                                                                                          |          | ompute                | er, Su  | ipport      |  |  |  |
| PC Software<br>Hand-held                                                                                  | Playback Photo, Video<br>CD With Measuring Software Strange View, Support Win                                                                                                                                                                                                                                                                                                                                                                                                                                                                                                                  |          | ompute                | er, Su  | ipport<br>o |  |  |  |
|                                                                                                           | Playback Photo, Video<br>CD With Measuring Software Strange View, Support Win<br>Language Chinese, English, Russia, Ukrian                                                                                                                                                                                                                                                                                                                                                                                                                                                                     |          |                       | er, Su  |             |  |  |  |
| Hand-held                                                                                                 | Playback Photo, Video<br>CD With Measuring Software Strange View, Support Win<br>Language Chinese, English, Russia, Ukrian<br>USB Portable Digital Microscope 1.3M, 1.5x-25x                                                                                                                                                                                                                                                                                                                                                                                                                   |          |                       | er, Su  |             |  |  |  |
| Hand-held<br>Eyepiece                                                                                     | Playback Photo, Video<br>CD With Measuring Software Strange View, Support Win<br>Language Chinese, English, Russia, Ukrian<br>USB Portable Digital Microscope 1.3M, 1.5x-25x<br>WF10x, WF16x<br>Quadruple Nosepiece, Ball Bearing Inner Locating                                                                                                                                                                                                                                                                                                                                               |          |                       | er, Su  |             |  |  |  |
| Hand-held<br>Eyepiece<br>Nosepiece                                                                        | Playback Photo, Video<br>CD With Measuring Software Strange View, Support Win<br>Language Chinese, English, Russia, Ukrian<br>USB Portable Digital Microscope 1.3M, 1.5x-25x<br>WF10x, WF16x                                                                                                                                                                                                                                                                                                                                                                                                   |          |                       | er, Su  |             |  |  |  |
| Hand-held<br>Eyepiece<br>Nosepiece<br>Objective                                                           | Playback Photo, Video<br>CD With Measuring Software Strange View, Support Win<br>Language Chinese, English, Russia, Ukrian<br>USB Portable Digital Microscope 1.3M, 1.5x-25x<br>WF10x, WF16x<br>Quadruple Nosepiece, Ball Bearing Inner Locating<br>Achromatic 4x,10x,40x(s), 100x(s, oil)<br>Double Layer Mechanical Stage 115*125mm                                                                                                                                                                                                                                                          | /iMac Co | 0                     | er, Su  |             |  |  |  |
| Hand-held<br>Eyepiece<br>Nosepiece<br>Objective<br>Working Stage                                          | Playback Photo, Video   CD With Measuring Software Strange View, Support Win   Language Chinese, English, Russia, Ukrian   USB Portable Digital Microscope 1.3M, 1.5x-25x   WF10x, WF16x   Quadruple Nosepiece, Ball Bearing Inner Locating   Achromatic 4x,10x,40x(s), 100x(s, oil)   Double Layer Mechanical Stage 115*125mm   Coaxial Coarse & Fine Focus Knob, Coarse Focusing Ref                                                                                                                                                                                                         | /iMac Co | 0                     | er, Su  |             |  |  |  |
| Hand-held<br>Eyepiece<br>Nosepiece<br>Objective<br>Working Stage<br>Focusing<br>Condenser                 | Playback Photo, Video<br>CD With Measuring Software Strange View, Support Win<br>Language Chinese, English, Russia, Ukrian<br>USB Portable Digital Microscope 1.3M, 1.5x-25x<br>WF10x, WF16x<br>Quadruple Nosepiece, Ball Bearing Inner Locating<br>Achromatic 4x,10x,40x(s), 100x(s, oil)<br>Double Layer Mechanical Stage 115*125mm<br>Coaxial Coarse & Fine Focus Knob, Coarse Focusing Ra<br>Abbe Condenser N.A.1.25, With Iris Diaphragm Filter                                                                                                                                           | /iMac Co | 0                     | er, Su  |             |  |  |  |
| Hand-held<br>Eyepiece<br>Nosepiece<br>Objective<br>Working Stage<br>Focusing                              | Playback Photo, Video<br>CD With Measuring Software Strange View, Support Win<br>Language Chinese, English, Russia, Ukrian<br>USB Portable Digital Microscope 1.3M, 1.5x-25x<br>WF10x, WF16x<br>Quadruple Nosepiece, Ball Bearing Inner Locating<br>Achromatic 4x,10x,40x(s), 100x(s, oil)<br>Double Layer Mechanical Stage 115*125mm<br>Coaxial Coarse & Fine Focus Knob, Coarse Focusing Ra<br>Abbe Condenser N.A.1.25, With Iris Diaphragm Filter<br>LED, Brightness Adjustable                                                                                                             | /iMac Co | 0                     | er, Su  |             |  |  |  |
| Hand-held<br>Eyepiece<br>Nosepiece<br>Objective<br>Working Stage<br>Focusing<br>Condenser                 | Playback Photo, Video<br>CD With Measuring Software Strange View, Support Win<br>Language Chinese, English, Russia, Ukrian<br>USB Portable Digital Microscope 1.3M, 1.5x-25x<br>WF10x, WF16x<br>Quadruple Nosepiece, Ball Bearing Inner Locating<br>Achromatic 4x,10x,40x(s), 100x(s, oil)<br>Double Layer Mechanical Stage 115*125mm<br>Coaxial Coarse & Fine Focus Knob, Coarse Focusing Ra<br>Abbe Condenser N.A.1.25, With Iris Diaphragm Filter                                                                                                                                           | /iMac Co | 0                     | er, Su  |             |  |  |  |
| Hand-held<br>Eyepiece<br>Nosepiece<br>Objective<br>Working Stage<br>Focusing<br>Condenser                 | Playback Photo, Video<br>CD With Measuring Software Strange View, Support Win<br>Language Chinese, English, Russia, Ukrian<br>USB Portable Digital Microscope 1.3M, 1.5x-25x<br>WF10x, WF16x<br>Quadruple Nosepiece, Ball Bearing Inner Locating<br>Achromatic 4x,10x,40x(s), 100x(s, oil)<br>Double Layer Mechanical Stage 115*125mm<br>Coaxial Coarse & Fine Focus Knob, Coarse Focusing Ra<br>Abbe Condenser N.A.1.25, With Iris Diaphragm Filter<br>LED, Brightness Adjustable<br>Prepared Slide 10pcs in Box,                                                                             | /iMac Co | 0                     | er, Su  |             |  |  |  |
| Hand-held<br>Eyepiece<br>Nosepiece<br>Objective<br>Working Stage<br>Focusing<br>Condenser                 | Playback Photo, Video<br>CD With Measuring Software Strange View, Support Win<br>Language Chinese, English, Russia, Ukrian<br>USB Portable Digital Microscope 1.3M, 1.5x-25x<br>WF10x, WF16x<br>Quadruple Nosepiece, Ball Bearing Inner Locating<br>Achromatic 4x,10x,40x(s), 100x(s, oil)<br>Double Layer Mechanical Stage 115*125mm<br>Coaxial Coarse & Fine Focus Knob, Coarse Focusing Ra<br>Abbe Condenser N.A.1.25, With Iris Diaphragm Filter<br>LED, Brightness Adjustable<br>Prepared Slide 10pcs in Box,<br>Experiment Kit,                                                          | /iMac Co | 0                     | er, Su  |             |  |  |  |
| Hand-held<br>Eyepiece<br>Nosepiece<br>Objective<br>Working Stage<br>Focusing<br>Condenser<br>Light Source | Playback Photo, Video<br>CD With Measuring Software Strange View, Support Win<br>Language Chinese, English, Russia, Ukrian<br>USB Portable Digital Microscope 1.3M, 1.5x-25x<br>WF10x, WF16x<br>Quadruple Nosepiece, Ball Bearing Inner Locating<br>Achromatic 4x,10x,40x(s), 100x(s, oil)<br>Double Layer Mechanical Stage 115*125mm<br>Coaxial Coarse & Fine Focus Knob, Coarse Focusing Ra<br>Abbe Condenser N.A.1.25, With Iris Diaphragm Filter<br>LED, Brightness Adjustable<br>Prepared Slide 10pcs in Box,<br>Experiment Kit,<br>Mobile Phone Connector                                | /iMac Co | 0                     | er, Su  |             |  |  |  |
| Hand-held<br>Eyepiece<br>Nosepiece<br>Objective<br>Working Stage<br>Focusing<br>Condenser<br>Light Source | Playback Photo, Video<br>CD With Measuring Software Strange View, Support Win<br>Language Chinese, English, Russia, Ukrian<br>USB Portable Digital Microscope 1.3M, 1.5x-25x<br>WF10x, WF16x<br>Quadruple Nosepiece, Ball Bearing Inner Locating<br>Achromatic 4x,10x,40x(s), 100x(s, oil)<br>Double Layer Mechanical Stage 115*125mm<br>Coaxial Coarse & Fine Focus Knob, Coarse Focusing Ra<br>Abbe Condenser N.A.1.25, With Iris Diaphragm Filter<br>LED, Brightness Adjustable<br>Prepared Slide 10pcs in Box,<br>Experiment Kit,<br>Mobile Phone Connector<br>Power Adapter               | /iMac Co | 0                     | Per, Su |             |  |  |  |
| Hand-held<br>Eyepiece<br>Nosepiece<br>Objective<br>Working Stage<br>Focusing<br>Condenser<br>Light Source | Playback Photo, Video<br>CD With Measuring Software Strange View, Support Win<br>Language Chinese, English, Russia, Ukrian<br>USB Portable Digital Microscope 1.3M, 1.5x-25x<br>WF10x, WF16x<br>Quadruple Nosepiece, Ball Bearing Inner Locating<br>Achromatic 4x,10x,40x(s), 100x(s, oil)<br>Double Layer Mechanical Stage 115*125mm<br>Coaxial Coarse & Fine Focus Knob, Coarse Focusing Ra<br>Abbe Condenser N.A.1.25, With Iris Diaphragm Filter<br>LED, Brightness Adjustable<br>Prepared Slide 10pcs in Box,<br>Experiment Kit,<br>Mobile Phone Connector<br>Power Adapter<br>Power Cord | /iMac Co | 0                     | er, Su  |             |  |  |  |