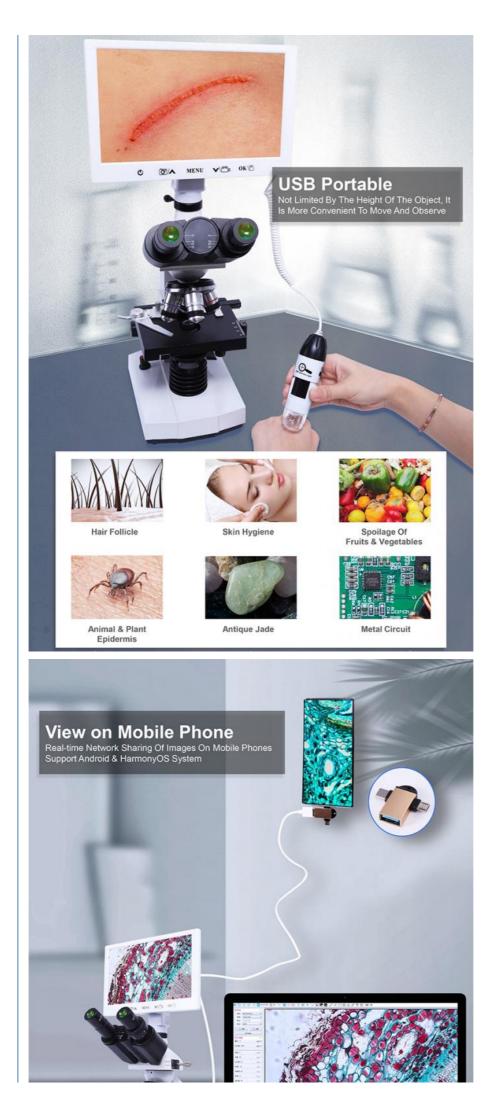

## 7" LCD Biological Dual Lens Digital Microscope, 2.0M, Teaching Head Teaching Head

Dual Optical System: 7"/9" LCD Digital Camera + USB Portable Digital Microscope

Totol Magnification 40x-1000x Achromatic Optical System

|                                                                                                           | D Biological + USB Portable                                                                                                                                                                                                                                                                                                                                                                                                                                                                                                                                                                    | -м       | -мн                   | Т       | -тн         |  |  |  |
|-----------------------------------------------------------------------------------------------------------|------------------------------------------------------------------------------------------------------------------------------------------------------------------------------------------------------------------------------------------------------------------------------------------------------------------------------------------------------------------------------------------------------------------------------------------------------------------------------------------------------------------------------------------------------------------------------------------------|----------|-----------------------|---------|-------------|--|--|--|
| Dual Lens Digita                                                                                          | I Microscope, 5.0M                                                                                                                                                                                                                                                                                                                                                                                                                                                                                                                                                                             |          | _                     |         |             |  |  |  |
|                                                                                                           | Teaching Head, 45°+90° Inclined, 360° Rotatable                                                                                                                                                                                                                                                                                                                                                                                                                                                                                                                                                | 0        | 0                     |         | _           |  |  |  |
| Head                                                                                                      | Binocular Head, 30° Inclined, 360° Rotatable                                                                                                                                                                                                                                                                                                                                                                                                                                                                                                                                                   |          |                       |         |             |  |  |  |
|                                                                                                           | Trinocular Head, 30° Inclined, 360° Rotatable                                                                                                                                                                                                                                                                                                                                                                                                                                                                                                                                                  |          |                       | 0       | 0           |  |  |  |
| LCD Camera                                                                                                | 7" IPS LCD Screen Resolution 800x480                                                                                                                                                                                                                                                                                                                                                                                                                                                                                                                                                           |          |                       |         |             |  |  |  |
| Sensor                                                                                                    | 1/2.75" CMOS                                                                                                                                                                                                                                                                                                                                                                                                                                                                                                                                                                                   |          |                       |         |             |  |  |  |
| Resolution                                                                                                | 2.0M 1920x1080p, With 0.3x C-Mount                                                                                                                                                                                                                                                                                                                                                                                                                                                                                                                                                             |          |                       |         |             |  |  |  |
| Pixel Size                                                                                                | 2.8x2.8um                                                                                                                                                                                                                                                                                                                                                                                                                                                                                                                                                                                      |          |                       |         |             |  |  |  |
| Frame Rate                                                                                                | 30 fps                                                                                                                                                                                                                                                                                                                                                                                                                                                                                                                                                                                         |          |                       |         |             |  |  |  |
| Output                                                                                                    | USB 2.0, Output to LCD, PC or Mobile Phone                                                                                                                                                                                                                                                                                                                                                                                                                                                                                                                                                     |          |                       |         |             |  |  |  |
| Power                                                                                                     | DC5V/2A, Power Port 3.5/1.35 DC                                                                                                                                                                                                                                                                                                                                                                                                                                                                                                                                                                |          |                       |         |             |  |  |  |
| Storage                                                                                                   | Micro SD Card Slot, Support Class 10 Max 32G                                                                                                                                                                                                                                                                                                                                                                                                                                                                                                                                                   |          |                       | ,       |             |  |  |  |
| LCD Menu                                                                                                  | One Key Switch Image From Main Camera & Hand-held Camera                                                                                                                                                                                                                                                                                                                                                                                                                                                                                                                                       |          |                       |         |             |  |  |  |
|                                                                                                           | One Key Take Photo, Video, Record, Save to SD Card                                                                                                                                                                                                                                                                                                                                                                                                                                                                                                                                             |          |                       |         |             |  |  |  |
|                                                                                                           | Set Color, Contrast, White Balance Auto/Manual Adjust                                                                                                                                                                                                                                                                                                                                                                                                                                                                                                                                          |          |                       |         |             |  |  |  |
|                                                                                                           | Set Photo/ Video Resolution Adjust, Mic On/Off to Record Voice With Video                                                                                                                                                                                                                                                                                                                                                                                                                                                                                                                      |          |                       |         |             |  |  |  |
|                                                                                                           | Set Date, Time                                                                                                                                                                                                                                                                                                                                                                                                                                                                                                                                                                                 |          |                       |         |             |  |  |  |
|                                                                                                           | Choose Language: Chinese, Tranditional Chinese, Englis                                                                                                                                                                                                                                                                                                                                                                                                                                                                                                                                         | sh, Japa | nese, l               | ranc    | e,          |  |  |  |
|                                                                                                           | Germany, Korea, Russia, Italy, Portuguese, Spanish, Arabic                                                                                                                                                                                                                                                                                                                                                                                                                                                                                                                                     |          |                       |         |             |  |  |  |
|                                                                                                           | Germany, Rorea, Russia, Italy, Fortuguese, Spanish, Ar                                                                                                                                                                                                                                                                                                                                                                                                                                                                                                                                         |          | Playback Photo, Video |         |             |  |  |  |
|                                                                                                           |                                                                                                                                                                                                                                                                                                                                                                                                                                                                                                                                                                                                |          |                       |         |             |  |  |  |
|                                                                                                           |                                                                                                                                                                                                                                                                                                                                                                                                                                                                                                                                                                                                |          | ompute                | er, Su  | ipport      |  |  |  |
| PC Software                                                                                               | Playback Photo, Video                                                                                                                                                                                                                                                                                                                                                                                                                                                                                                                                                                          |          | ompute                | er, Su  | ipport      |  |  |  |
| PC Software<br>Hand-held                                                                                  | Playback Photo, Video<br>CD With Measuring Software Strange View, Support Win                                                                                                                                                                                                                                                                                                                                                                                                                                                                                                                  |          | ompute                | er, Su  | ipport<br>o |  |  |  |
|                                                                                                           | Playback Photo, Video<br>CD With Measuring Software Strange View, Support Win<br>Language Chinese, English, Russia, Ukrian                                                                                                                                                                                                                                                                                                                                                                                                                                                                     |          |                       | er, Su  |             |  |  |  |
| Hand-held                                                                                                 | Playback Photo, Video<br>CD With Measuring Software Strange View, Support Win<br>Language Chinese, English, Russia, Ukrian<br>USB Portable Digital Microscope 1.3M, 1.5x-25x                                                                                                                                                                                                                                                                                                                                                                                                                   |          |                       | er, Su  |             |  |  |  |
| Hand-held<br>Eyepiece                                                                                     | Playback Photo, Video<br>CD With Measuring Software Strange View, Support Win<br>Language Chinese, English, Russia, Ukrian<br>USB Portable Digital Microscope 1.3M, 1.5x-25x<br>WF10x, WF16x<br>Quadruple Nosepiece, Ball Bearing Inner Locating                                                                                                                                                                                                                                                                                                                                               |          |                       | er, Su  |             |  |  |  |
| Hand-held<br>Eyepiece<br>Nosepiece                                                                        | Playback Photo, Video<br>CD With Measuring Software Strange View, Support Win<br>Language Chinese, English, Russia, Ukrian<br>USB Portable Digital Microscope 1.3M, 1.5x-25x<br>WF10x, WF16x                                                                                                                                                                                                                                                                                                                                                                                                   |          |                       | er, Su  |             |  |  |  |
| Hand-held<br>Eyepiece<br>Nosepiece<br>Objective                                                           | Playback Photo, Video<br>CD With Measuring Software Strange View, Support Win<br>Language Chinese, English, Russia, Ukrian<br>USB Portable Digital Microscope 1.3M, 1.5x-25x<br>WF10x, WF16x<br>Quadruple Nosepiece, Ball Bearing Inner Locating<br>Achromatic 4x,10x,40x(s), 100x(s, oil)<br>Double Layer Mechanical Stage 115*125mm                                                                                                                                                                                                                                                          | /iMac Co | 0                     | er, Su  |             |  |  |  |
| Hand-held<br>Eyepiece<br>Nosepiece<br>Objective<br>Working Stage                                          | Playback Photo, Video   CD With Measuring Software Strange View, Support Win   Language Chinese, English, Russia, Ukrian   USB Portable Digital Microscope 1.3M, 1.5x-25x   WF10x, WF16x   Quadruple Nosepiece, Ball Bearing Inner Locating   Achromatic 4x,10x,40x(s), 100x(s, oil)   Double Layer Mechanical Stage 115*125mm   Coaxial Coarse & Fine Focus Knob, Coarse Focusing Ref                                                                                                                                                                                                         | /iMac Co | 0                     | er, Su  |             |  |  |  |
| Hand-held<br>Eyepiece<br>Nosepiece<br>Objective<br>Working Stage<br>Focusing<br>Condenser                 | Playback Photo, Video<br>CD With Measuring Software Strange View, Support Win<br>Language Chinese, English, Russia, Ukrian<br>USB Portable Digital Microscope 1.3M, 1.5x-25x<br>WF10x, WF16x<br>Quadruple Nosepiece, Ball Bearing Inner Locating<br>Achromatic 4x,10x,40x(s), 100x(s, oil)<br>Double Layer Mechanical Stage 115*125mm<br>Coaxial Coarse & Fine Focus Knob, Coarse Focusing Ra<br>Abbe Condenser N.A.1.25, With Iris Diaphragm Filter                                                                                                                                           | /iMac Co | 0                     | er, Su  |             |  |  |  |
| Hand-held<br>Eyepiece<br>Nosepiece<br>Objective<br>Working Stage<br>Focusing                              | Playback Photo, Video<br>CD With Measuring Software Strange View, Support Win<br>Language Chinese, English, Russia, Ukrian<br>USB Portable Digital Microscope 1.3M, 1.5x-25x<br>WF10x, WF16x<br>Quadruple Nosepiece, Ball Bearing Inner Locating<br>Achromatic 4x,10x,40x(s), 100x(s, oil)<br>Double Layer Mechanical Stage 115*125mm<br>Coaxial Coarse & Fine Focus Knob, Coarse Focusing Ra<br>Abbe Condenser N.A.1.25, With Iris Diaphragm Filter<br>LED, Brightness Adjustable                                                                                                             | /iMac Co | 0                     | er, Su  |             |  |  |  |
| Hand-held<br>Eyepiece<br>Nosepiece<br>Objective<br>Working Stage<br>Focusing<br>Condenser                 | Playback Photo, Video<br>CD With Measuring Software Strange View, Support Win<br>Language Chinese, English, Russia, Ukrian<br>USB Portable Digital Microscope 1.3M, 1.5x-25x<br>WF10x, WF16x<br>Quadruple Nosepiece, Ball Bearing Inner Locating<br>Achromatic 4x,10x,40x(s), 100x(s, oil)<br>Double Layer Mechanical Stage 115*125mm<br>Coaxial Coarse & Fine Focus Knob, Coarse Focusing Ra<br>Abbe Condenser N.A.1.25, With Iris Diaphragm Filter                                                                                                                                           | /iMac Co | 0                     | er, Su  |             |  |  |  |
| Hand-held<br>Eyepiece<br>Nosepiece<br>Objective<br>Working Stage<br>Focusing<br>Condenser                 | Playback Photo, Video<br>CD With Measuring Software Strange View, Support Win<br>Language Chinese, English, Russia, Ukrian<br>USB Portable Digital Microscope 1.3M, 1.5x-25x<br>WF10x, WF16x<br>Quadruple Nosepiece, Ball Bearing Inner Locating<br>Achromatic 4x,10x,40x(s), 100x(s, oil)<br>Double Layer Mechanical Stage 115*125mm<br>Coaxial Coarse & Fine Focus Knob, Coarse Focusing Ra<br>Abbe Condenser N.A.1.25, With Iris Diaphragm Filter<br>LED, Brightness Adjustable<br>Prepared Slide 10pcs in Box,                                                                             | /iMac Co | 0                     | er, Su  |             |  |  |  |
| Hand-held<br>Eyepiece<br>Nosepiece<br>Objective<br>Working Stage<br>Focusing<br>Condenser                 | Playback Photo, Video<br>CD With Measuring Software Strange View, Support Win<br>Language Chinese, English, Russia, Ukrian<br>USB Portable Digital Microscope 1.3M, 1.5x-25x<br>WF10x, WF16x<br>Quadruple Nosepiece, Ball Bearing Inner Locating<br>Achromatic 4x,10x,40x(s), 100x(s, oil)<br>Double Layer Mechanical Stage 115*125mm<br>Coaxial Coarse & Fine Focus Knob, Coarse Focusing Ra<br>Abbe Condenser N.A.1.25, With Iris Diaphragm Filter<br>LED, Brightness Adjustable<br>Prepared Slide 10pcs in Box,<br>Experiment Kit,                                                          | /iMac Co | 0                     | er, Su  |             |  |  |  |
| Hand-held<br>Eyepiece<br>Nosepiece<br>Objective<br>Working Stage<br>Focusing<br>Condenser<br>Light Source | Playback Photo, Video<br>CD With Measuring Software Strange View, Support Win<br>Language Chinese, English, Russia, Ukrian<br>USB Portable Digital Microscope 1.3M, 1.5x-25x<br>WF10x, WF16x<br>Quadruple Nosepiece, Ball Bearing Inner Locating<br>Achromatic 4x,10x,40x(s), 100x(s, oil)<br>Double Layer Mechanical Stage 115*125mm<br>Coaxial Coarse & Fine Focus Knob, Coarse Focusing Ra<br>Abbe Condenser N.A.1.25, With Iris Diaphragm Filter<br>LED, Brightness Adjustable<br>Prepared Slide 10pcs in Box,<br>Experiment Kit,<br>Mobile Phone Connector                                | /iMac Co | 0                     | er, Su  |             |  |  |  |
| Hand-held<br>Eyepiece<br>Nosepiece<br>Objective<br>Working Stage<br>Focusing<br>Condenser<br>Light Source | Playback Photo, Video<br>CD With Measuring Software Strange View, Support Win<br>Language Chinese, English, Russia, Ukrian<br>USB Portable Digital Microscope 1.3M, 1.5x-25x<br>WF10x, WF16x<br>Quadruple Nosepiece, Ball Bearing Inner Locating<br>Achromatic 4x,10x,40x(s), 100x(s, oil)<br>Double Layer Mechanical Stage 115*125mm<br>Coaxial Coarse & Fine Focus Knob, Coarse Focusing Ra<br>Abbe Condenser N.A.1.25, With Iris Diaphragm Filter<br>LED, Brightness Adjustable<br>Prepared Slide 10pcs in Box,<br>Experiment Kit,<br>Mobile Phone Connector<br>Power Adapter               | /iMac Co | 0                     | Per, Su |             |  |  |  |
| Hand-held<br>Eyepiece<br>Nosepiece<br>Objective<br>Working Stage<br>Focusing<br>Condenser<br>Light Source | Playback Photo, Video<br>CD With Measuring Software Strange View, Support Win<br>Language Chinese, English, Russia, Ukrian<br>USB Portable Digital Microscope 1.3M, 1.5x-25x<br>WF10x, WF16x<br>Quadruple Nosepiece, Ball Bearing Inner Locating<br>Achromatic 4x,10x,40x(s), 100x(s, oil)<br>Double Layer Mechanical Stage 115*125mm<br>Coaxial Coarse & Fine Focus Knob, Coarse Focusing Ra<br>Abbe Condenser N.A.1.25, With Iris Diaphragm Filter<br>LED, Brightness Adjustable<br>Prepared Slide 10pcs in Box,<br>Experiment Kit,<br>Mobile Phone Connector<br>Power Adapter<br>Power Cord | /iMac Co | 0                     | er, Su  |             |  |  |  |