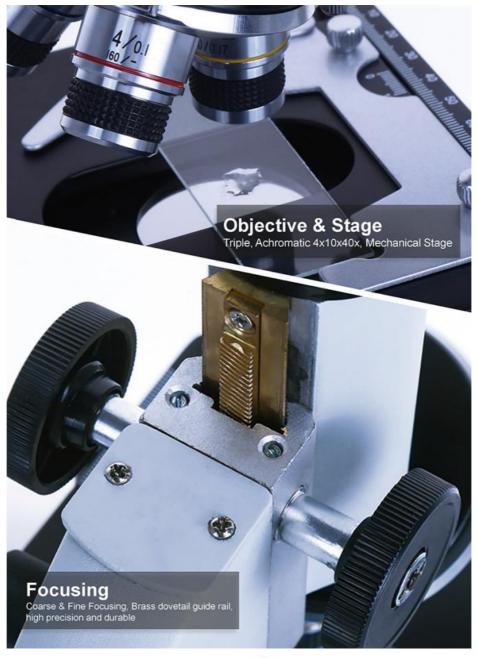

Power Bank For Outdoor Use

• Package: Color Box + Foam, 1 Pc/1 Box, With

Software Disc, DC Adapter, Instruction

Manual

• Nosepiece: Triple

Objective: Achromatic 4x10x40x
 Working Stage: Mechanical Stage

| A33.5102 7" LCD Biological Digital Microscope, 2.0M |                                                                                  |
|-----------------------------------------------------|----------------------------------------------------------------------------------|
| LCD Screen                                          | 7" IPS Screen, With Touch Button To Take Photo & Video, 2.0M, 30fps              |
| Head                                                | Mono Straight Head                                                               |
| Eyepiece                                            | WF10x, WF16x                                                                     |
| Nosepiece                                           | Triple                                                                           |
| Objective                                           | Achromatic 4x10x40x                                                              |
| Working Stage                                       | Mechanical Stage                                                                 |
| Focusing                                            | Coarse & Fine Focusing                                                           |
| Illumination                                        | Insert LED                                                                       |
| TF Card Output                                      | Support Max 32G, To Take Photo & Video                                           |
| USB Output                                          | To Win/Mac, With Professional StrangeView Measuring Software                     |
| Power Supply                                        | DC Adapter, Can Be Powered By USB Power Bank For Outdoor Use                     |
| Package                                             | Color Box + Foam, 1 pc/1 Box, With Software Disc, DC Adapter, Instruction Manual |