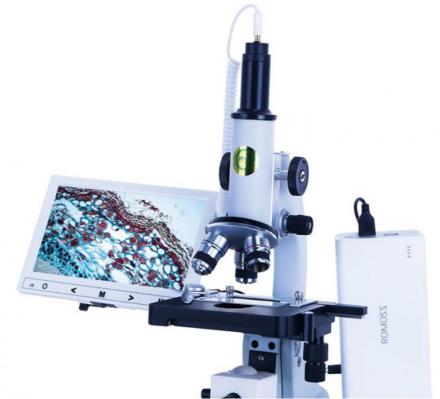

#### **Product Specification**

Function: Wireless Digital Microscope Handheld

• LCD Screen: "7"" IPS Screen, With Touch Button To Take

Photo & Video, One Key Switch Between Main Body Camera & Portable USB Camera"

Head: Mono Straight HeadEyepiece: WF10x, WF16x

TF Card Output: Support Max 32G, To Take Photo & Video
 USB Output: To Win/Mac, With Professional StrangeView

Measuring Software

• Power Supply: DC Adapter, Can Be Powered By USB

### 7" LCD Biological Digital Microscope, 2.0M

Dual Optical System: 7" LCD Digital Camera + USB Portable Digital Microscope
Totol Magnification 40x-640x Achromatic Optical System
Double Layer Mechancial Stage 115x125mm With Disc Condenser
Coarse & Fine Focusing Knob With Insert LED Light Source Brightness Adjustable
With 10 Prepared Slides, With Experiment Kit, Pack In Hand Carry Case+Carton