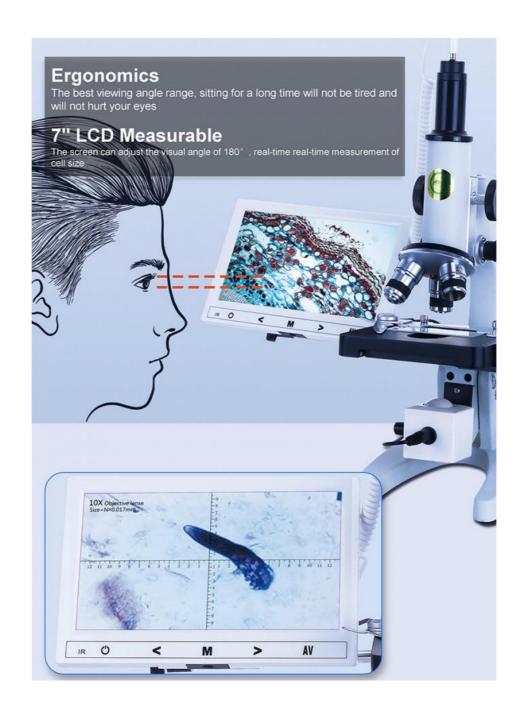

#### **Product Specification**

Function: Wireless Digital Microscope Handheld

• LCD Screen: "7"" IPS Screen, With Touch Button To Take

Photo & Video, One Key Switch Between Main Body Camera & Portable USB Camera"

Head: Mono Straight HeadEyepiece: WF10x, WF16x

TF Card Output: Support Max 32G, To Take Photo & Video
 USB Output: To Win/Mac, With Professional StrangeView

Measuring Software

• Power Supply: DC Adapter, Can Be Powered By USB

### 7" LCD Biological Digital Microscope, 2.0M

Dual Optical System: 7" LCD Digital Camera + USB Portable Digital Microscope
Totol Magnification 40x-640x Achromatic Optical System
Double Layer Mechancial Stage 115x125mm With Disc Condenser
Coarse & Fine Focusing Knob With Insert LED Light Source Brightness Adjustable
With 10 Prepared Slides, With Experiment Kit, Pack In Hand Carry Case+Carton

| A33.5102 7" LCD Biological Digital Microscope, 2.0M |                                                                                  |
|-----------------------------------------------------|----------------------------------------------------------------------------------|
| LCD Screen                                          | 7" IPS Screen, With Touch Button To Take Photo & Video, 2.0M, 30fps              |
| Head                                                | Mono Straight Head                                                               |
| Eyepiece                                            | WF10x, WF16x                                                                     |
| Nosepiece                                           | Triple                                                                           |
| Objective                                           | Achromatic 4x10x40x                                                              |
| Working Stage                                       | Mechanical Stage                                                                 |
| Focusing                                            | Coarse & Fine Focusing                                                           |
| Illumination                                        | Insert LED                                                                       |
| TF Card Output                                      | Support Max 32G, To Take Photo & Video                                           |
| USB Output                                          | To Win/Mac, With Professional StrangeView Measuring Software                     |
| Power Supply                                        | DC Adapter, Can Be Powered By USB Power Bank For Outdoor Use                     |
| Package                                             | Color Box + Foam, 1 pc/1 Box, With Software Disc, DC Adapter, Instruction Manual |