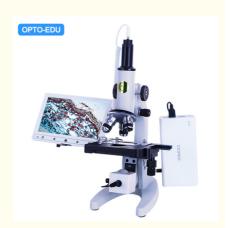

### 7" LCD Biological Digital Microscope, 2.0M

Dual Optical System: 7" LCD Digital Camera + USB Portable Digital Microscope
Totol Magnification 40x-640x Achromatic Optical System
Double Layer Mechancial Stage 115x125mm With Disc Condenser
Coarse & Fine Focusing Knob With Insert LED Light Source Brightness Adjustable
With 10 Prepared Slides, With Experiment Kit, Pack In Hand Carry Case+Carton

#### **Product Specification**

Function: Wireless Digital Microscope Handheld

• LCD Screen: "7"" IPS Screen, With Touch Button To Take

Photo & Video, One Key Switch Between Main Body Camera & Portable USB Camera"

Head: Mono Straight HeadEyepiece: WF10x, WF16x

TF Card Output: Support Max 32G, To Take Photo & Video
 USB Output: To Win/Mac, With Professional StrangeView

Measuring Software

• Power Supply: DC Adapter, Can Be Powered By USB