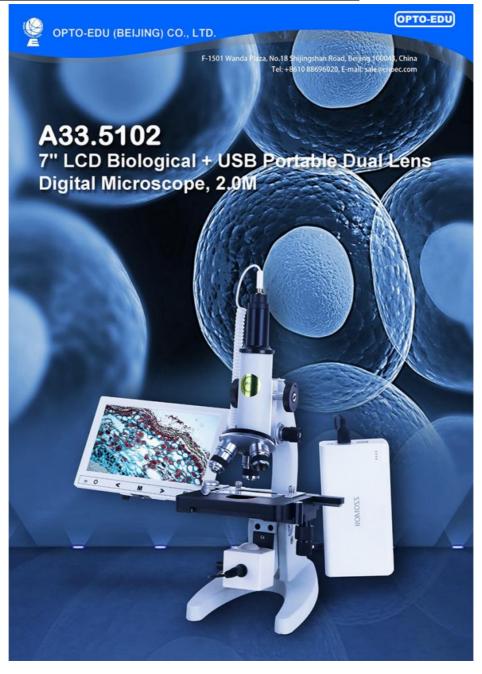

### 7" LCD Biological Digital Microscope, 2.0M

Dual Optical System: 7" LCD Digital Camera + USB Portable Digital Microscope
Totol Magnification 40x-640x Achromatic Optical System
Double Layer Mechancial Stage 115x125mm With Disc Condenser
Coarse & Fine Focusing Knob With Insert LED Light Source Brightness Adjustable
With 10 Prepared Slides, With Experiment Kit, Pack In Hand Carry Case+Carton

| A33.5102 7" LCD Biological Digital Microscope, 2.0M |                                                                                  |
|-----------------------------------------------------|----------------------------------------------------------------------------------|
| LCD Screen                                          | 7" IPS Screen, With Touch Button To Take Photo & Video, 2.0M, 30fps              |
| Head                                                | Mono Straight Head                                                               |
| Eyepiece                                            | WF10x, WF16x                                                                     |
| Nosepiece                                           | Triple                                                                           |
| Objective                                           | Achromatic 4x10x40x                                                              |
| Working Stage                                       | Mechanical Stage                                                                 |
| Focusing                                            | Coarse & Fine Focusing                                                           |
| Illumination                                        | Insert LED                                                                       |
| TF Card Output                                      | Support Max 32G, To Take Photo & Video                                           |
| USB Output                                          | To Win/Mac, With Professional StrangeView Measuring Software                     |
| Power Supply                                        | DC Adapter, Can Be Powered By USB Power Bank For Outdoor Use                     |
| Package                                             | Color Box + Foam, 1 pc/1 Box, With Software Disc, DC Adapter, Instruction Manual |