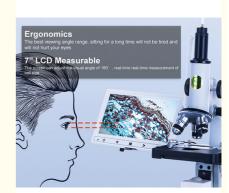

#### **Product Specification**

Function: Wireless Digital Microscope Handheld

• LCD Screen: "7"" IPS Screen, With Touch Button To Take

Photo & Video, One Key Switch Between Main Body Camera & Portable USB Camera"