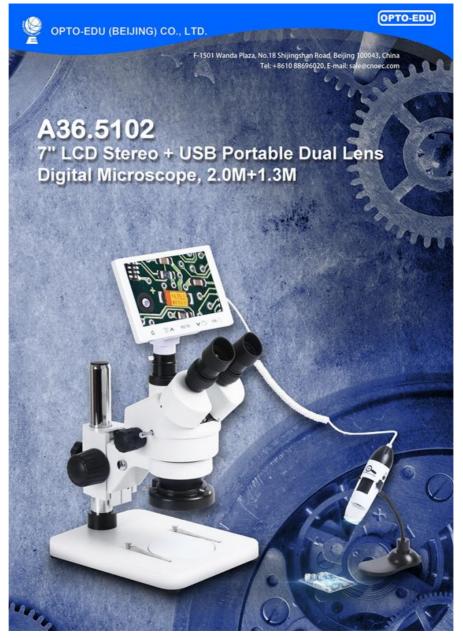

#### 7" LCD Stereo + USB Portable Dual Lens Digital Microscope, 2.0M+1.3M

Brand New Design Dual Lens LCD + Portable Digital Stereo Microscope For Different Purposes 0.7x~4.5x Zoom Stereo Trinocular Microscope With WF10x/20mm Eyepiece 7.0" LCD, Main Body 2.0M Camera, 5x-35x Zoom For Real Time Clear Watching Portable USB2.0 1.3M Digital Microscope, 1.5x-25x Zoom For Large Size Objective Watch on LCD USB Output To Win/Mac, With Professional StrangeView Measuring Software