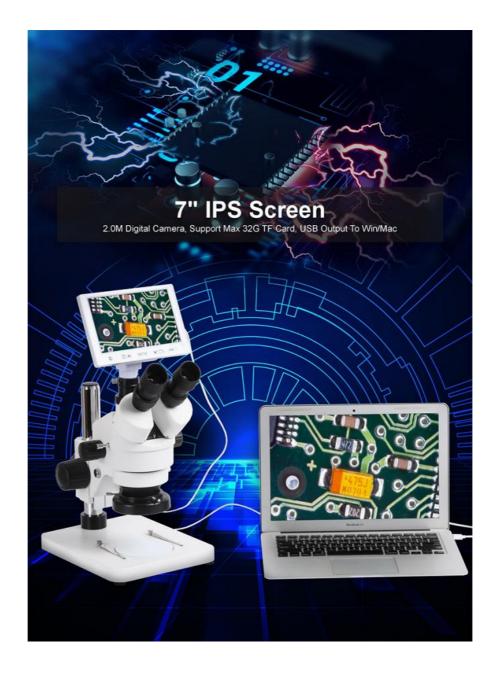

#### **Product Specification**

| • Function:         | Wireless Digital Microscope Handheld                                                                                           | OPTO-EDU |
|---------------------|--------------------------------------------------------------------------------------------------------------------------------|----------|
| LCD Screen:         | "7"" IPS Screen, With Touch Button To Take<br>Photo & Video, One Key Switch Between<br>Main Body Camera & Portable USB Camera" |          |
| Handheld Camera:    | "1.3M Digital Camra, Zoom Lens 1.5x~25x,<br>Output To 7"" LCD Screen 8 LEDs Light,<br>Brightness Adjustable"                   |          |
| • Main Body Camera: | "2.0M Digital Camra, Zoom Lens 5x~35x, TF<br>Card, USB Output Coaxial LED Ring Light,<br>Brightness Adjustable"                |          |
| TF Card Output:     | Support Max 32G, To Take Photo & Video                                                                                         |          |
| USB Output:         | To Win/Mac, With Professional StrangeView<br>Measuring Software                                                                |          |
| • Stand:            | Pole Stand, With Focusing Knob, Size 180x170mm                                                                                 |          |
| • Size:             | 180*170*322mm                                                                                                                  |          |
| • Power Supply:     | DC 5V2A Adapter, Can Be Powered By USB<br>Power Bank For Outdoor Use                                                           |          |
|                     |                                                                                                                                |          |

|                 | 7" IPS Screen, With Touch Button To Take Photo & Video,                                                |
|-----------------|--------------------------------------------------------------------------------------------------------|
|                 | One Key Switch Between Main Body Camera & Portable USB Camera                                          |
| Handheld Camera | 1.3M Digital Camra, Zoom Lens 1.5x~25x, Output to 7" LCD Screen                                        |
|                 | 1.3M Digital Camra, Zoom Lens 1.5x~25x, Output to /" LCD Screen<br>8 LEDs Light, Brightness Adjustable |
| Main Body       | 2.0M Digital Camra, Zoom Lens 5x~35x, TF Card, USB Output                                              |
| Camera          | Coaxial LED Ring Light, Brightness Adjustable                                                          |
| TF Card Output  | Support Max 32G, To Take Photo & Video                                                                 |
| USB Output      | To Win/Mac, With Professional StrangeView Measuring Software                                           |
| Stand           | Pole Stand, With Focusing Knob, Size 180x170mm                                                         |
| Size            | 180*170*322mm                                                                                          |
| Power Supply    | DC 5V2A Adapter, Can Be Powered By USB Power Bank For Outdoor                                          |
|                 | Use                                                                                                    |
| Packade I       | Color Box + Foam, 1 pc/1 Box, With Software Disc, DC Adapter,                                          |
|                 | Instruction Manual                                                                                     |