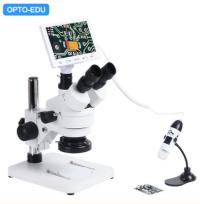

#### 7" LCD Stereo + USB Portable Dual Lens Digital Microscope, 2.0M+1.3M

Brand New Design Dual Lens LCD + Portable Digital Stereo Microscope For Different Purposes 0.7x~4.5x Zoom Stereo Trinocular Microscope With WF10x/20mm Eyepiece 7.0" LCD, Main Body 2.0M Camera, 5x-35x Zoom For Real Time Clear Watching Portable USB2.0 1.3M Digital Microscope, 1.5x-25x Zoom For Large Size Objective Watch on LCD USB Output To Win/Mac, With Professional StrangeView Measuring Software

|                 | 7" IPS Screen, With Touch Button To Take Photo & Video,                                                |
|-----------------|--------------------------------------------------------------------------------------------------------|
|                 | One Key Switch Between Main Body Camera & Portable USB Camera                                          |
| Handheld Camera | 1.3M Digital Camra, Zoom Lens 1.5x~25x, Output to 7" LCD Screen                                        |
|                 | 1.3M Digital Camra, Zoom Lens 1.5x~25x, Output to /" LCD Screen<br>8 LEDs Light, Brightness Adjustable |
| Main Body       | 2.0M Digital Camra, Zoom Lens 5x~35x, TF Card, USB Output                                              |
| Camera          | Coaxial LED Ring Light, Brightness Adjustable                                                          |
| TF Card Output  | Support Max 32G, To Take Photo & Video                                                                 |
| USB Output      | To Win/Mac, With Professional StrangeView Measuring Software                                           |
| Stand           | Pole Stand, With Focusing Knob, Size 180x170mm                                                         |
| Size            | 180*170*322mm                                                                                          |
| Power Supply    | DC 5V2A Adapter, Can Be Powered By USB Power Bank For Outdoor                                          |
|                 | Use                                                                                                    |
| Packade I       | Color Box + Foam, 1 pc/1 Box, With Software Disc, DC Adapter,                                          |
|                 | Instruction Manual                                                                                     |