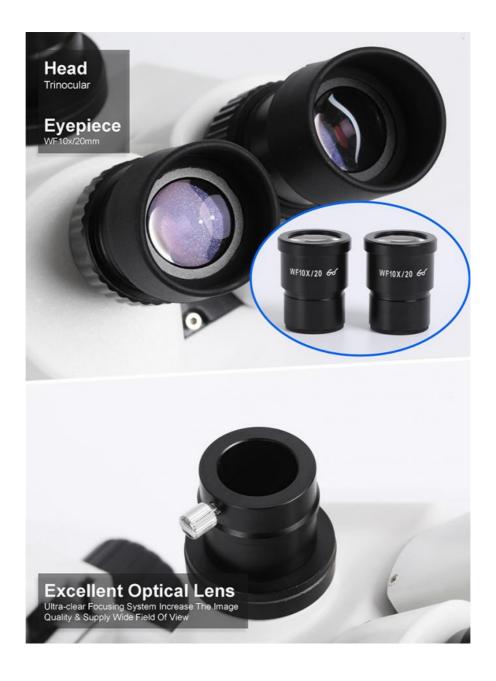

## More Images

Trinocular Head With WF10x/20mm Eyepiece

#### 7" LCD Stereo + USB Portable Dual Lens Digital Microscope, 2.0M+1.3M

Brand New Design Dual Lens LCD + Portable Digital Stereo Microscope For Different Purposes 0.7x~4.5x Zoom Stereo Trinocular Microscope With WF10x/20mm Eyepiece 7.0" LCD, Main Body 2.0M Camera, 5x-35x Zoom For Real Time Clear Watching Portable USB2.0 1.3M Digital Microscope, 1.5x-25x Zoom For Large Size Objective Watch on LCD USB Output To Win/Mac, With Professional StrangeView Measuring Software