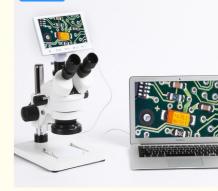

#### 7" LCD Stereo + USB Portable Dual Lens Digital Microscope, 2.0M+1.3M

Brand New Design Dual Lens LCD + Portable Digital Stereo Microscope For Different Purposes 0.7x~4.5x Zoom Stereo Trinocular Microscope With WF10x/20mm Eyepiece 7.0" LCD, Main Body 2.0M Camera, 5x-35x Zoom For Real Time Clear Watching Portable USB2.0 1.3M Digital Microscope, 1.5x-25x Zoom For Large Size Objective Watch on LCD USB Output To Win/Mac, With Professional StrangeView Measuring Software

|                 | 7" IPS Screen, With Touch Button To Take Photo & Video,                                                |
|-----------------|--------------------------------------------------------------------------------------------------------|
|                 | One Key Switch Between Main Body Camera & Portable USB Camera                                          |
| Handheld Camera | 1.3M Digital Camra, Zoom Lens 1.5x~25x, Output to 7" LCD Screen                                        |
|                 | 1.3M Digital Camra, Zoom Lens 1.5x~25x, Output to /" LCD Screen<br>8 LEDs Light, Brightness Adjustable |
| Main Body       | 2.0M Digital Camra, Zoom Lens 5x~35x, TF Card, USB Output                                              |
| Camera          | Coaxial LED Ring Light, Brightness Adjustable                                                          |
| TF Card Output  | Support Max 32G, To Take Photo & Video                                                                 |
| USB Output      | To Win/Mac, With Professional StrangeView Measuring Software                                           |
| Stand           | Pole Stand, With Focusing Knob, Size 180x170mm                                                         |
| Size            | 180*170*322mm                                                                                          |
| Power Supply    | DC 5V2A Adapter, Can Be Powered By USB Power Bank For Outdoor                                          |
|                 | Use                                                                                                    |
| Packade I       | Color Box + Foam, 1 pc/1 Box, With Software Disc, DC Adapter,                                          |
|                 | Instruction Manual                                                                                     |