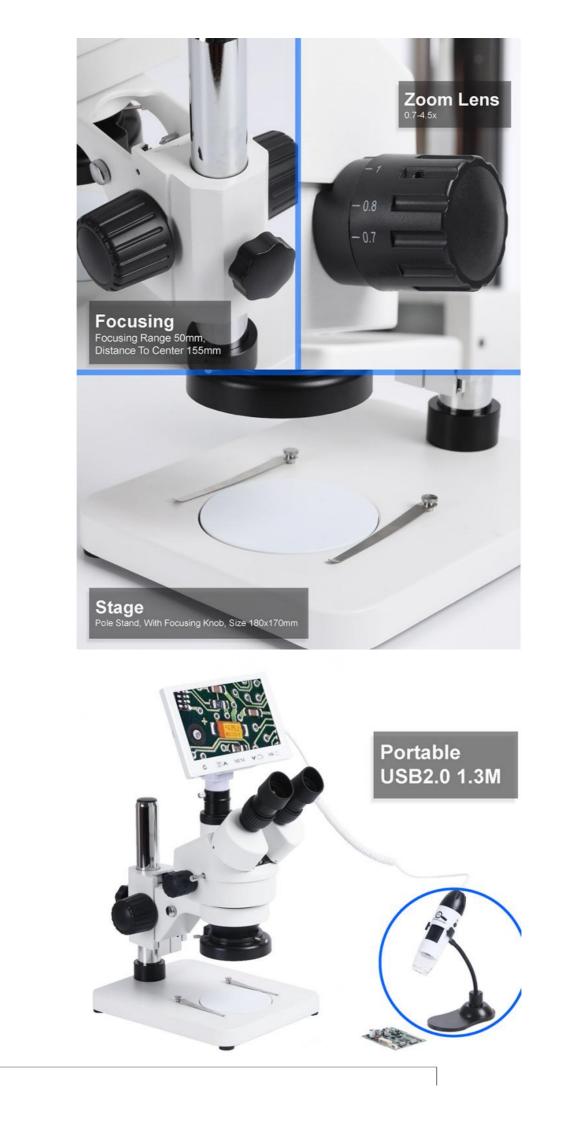

#### **Product Specification**

| • Function:         | Wireless Digital Microscope Handheld                                                                                           | OPTO-EDU |
|---------------------|--------------------------------------------------------------------------------------------------------------------------------|----------|
| LCD Screen:         | "7"" IPS Screen, With Touch Button To Take<br>Photo & Video, One Key Switch Between<br>Main Body Camera & Portable USB Camera" |          |
| Handheld Camera:    | "1.3M Digital Camra, Zoom Lens 1.5x~25x,<br>Output To 7"" LCD Screen 8 LEDs Light,<br>Brightness Adjustable"                   |          |
| • Main Body Camera: | "2.0M Digital Camra, Zoom Lens 5x~35x, TF<br>Card, USB Output Coaxial LED Ring Light,<br>Brightness Adjustable"                |          |
| TF Card Output:     | Support Max 32G, To Take Photo & Video                                                                                         |          |
| USB Output:         | To Win/Mac, With Professional StrangeView<br>Measuring Software                                                                |          |
| • Stand:            | Pole Stand, With Focusing Knob, Size 180x170mm                                                                                 |          |
| • Size:             | 180*170*322mm                                                                                                                  |          |
| • Power Supply:     | DC 5V2A Adapter, Can Be Powered By USB<br>Power Bank For Outdoor Use                                                           |          |
|                     |                                                                                                                                |          |

#### 7" LCD Stereo + USB Portable Dual Lens Digital Microscope, 2.0M+1.3M

Brand New Design Dual Lens LCD + Portable Digital Stereo Microscope For Different Purposes 0.7x~4.5x Zoom Stereo Trinocular Microscope With WF10x/20mm Eyepiece 7.0" LCD, Main Body 2.0M Camera, 5x-35x Zoom For Real Time Clear Watching Portable USB2.0 1.3M Digital Microscope, 1.5x-25x Zoom For Large Size Objective Watch on LCD USB Output To Win/Mac, With Professional StrangeView Measuring Software

|                 | 7" IPS Screen, With Touch Button To Take Photo & Video,                                                |
|-----------------|--------------------------------------------------------------------------------------------------------|
|                 | One Key Switch Between Main Body Camera & Portable USB Camera                                          |
| Handheld Camera | 1.3M Digital Camra, Zoom Lens 1.5x~25x, Output to 7" LCD Screen                                        |
|                 | 1.3M Digital Camra, Zoom Lens 1.5x~25x, Output to /" LCD Screen<br>8 LEDs Light, Brightness Adjustable |
| Main Body       | 2.0M Digital Camra, Zoom Lens 5x~35x, TF Card, USB Output                                              |
| Camera          | Coaxial LED Ring Light, Brightness Adjustable                                                          |
| TF Card Output  | Support Max 32G, To Take Photo & Video                                                                 |
| USB Output      | To Win/Mac, With Professional StrangeView Measuring Software                                           |
| Stand           | Pole Stand, With Focusing Knob, Size 180x170mm                                                         |
| Size            | 180*170*322mm                                                                                          |
| Power Supply    | DC 5V2A Adapter, Can Be Powered By USB Power Bank For Outdoor                                          |
|                 | Use                                                                                                    |
| Packade I       | Color Box + Foam, 1 pc/1 Box, With Software Disc, DC Adapter,                                          |
|                 | Instruction Manual                                                                                     |