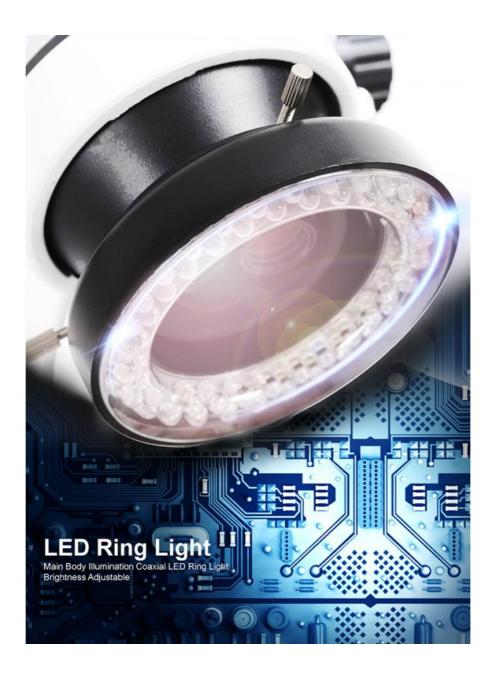

#### **Product Specification**

| • Function:         | Wireless Digital Microscope Handheld                                                                                           | OPTO-EDU |
|---------------------|--------------------------------------------------------------------------------------------------------------------------------|----------|
| LCD Screen:         | "7"" IPS Screen, With Touch Button To Take<br>Photo & Video, One Key Switch Between<br>Main Body Camera & Portable USB Camera" |          |
| Handheld Camera:    | "1.3M Digital Camra, Zoom Lens 1.5x~25x,<br>Output To 7"" LCD Screen 8 LEDs Light,<br>Brightness Adjustable"                   |          |
| • Main Body Camera: | "2.0M Digital Camra, Zoom Lens 5x~35x, TF<br>Card, USB Output Coaxial LED Ring Light,<br>Brightness Adjustable"                |          |
| TF Card Output:     | Support Max 32G, To Take Photo & Video                                                                                         |          |
| USB Output:         | To Win/Mac, With Professional StrangeView<br>Measuring Software                                                                |          |
| • Stand:            | Pole Stand, With Focusing Knob, Size 180x170mm                                                                                 |          |
| • Size:             | 180*170*322mm                                                                                                                  |          |
| • Power Supply:     | DC 5V2A Adapter, Can Be Powered By USB<br>Power Bank For Outdoor Use                                                           |          |
|                     |                                                                                                                                |          |

|                 | 7" IPS Screen, With Touch Button To Take Photo & Video,                                                |
|-----------------|--------------------------------------------------------------------------------------------------------|
|                 | One Key Switch Between Main Body Camera & Portable USB Camera                                          |
| Handheld Camera | 1.3M Digital Camra, Zoom Lens 1.5x~25x, Output to 7" LCD Screen                                        |
|                 | 1.3M Digital Camra, Zoom Lens 1.5x~25x, Output to /" LCD Screen<br>8 LEDs Light, Brightness Adjustable |
| Main Body       | 2.0M Digital Camra, Zoom Lens 5x~35x, TF Card, USB Output                                              |
| Camera          | Coaxial LED Ring Light, Brightness Adjustable                                                          |
| TF Card Output  | Support Max 32G, To Take Photo & Video                                                                 |
| USB Output      | To Win/Mac, With Professional StrangeView Measuring Software                                           |
| Stand           | Pole Stand, With Focusing Knob, Size 180x170mm                                                         |
| Size            | 180*170*322mm                                                                                          |
| Power Supply    | DC 5V2A Adapter, Can Be Powered By USB Power Bank For Outdoor                                          |
|                 | Use                                                                                                    |
| Packade I       | Color Box + Foam, 1 pc/1 Box, With Software Disc, DC Adapter,                                          |
|                 | Instruction Manual                                                                                     |