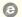

#### A11.1137 Student Microscope,40x-400x

- --40x~1000x Magnification
- --LED Light Source
- --Full Metal Body for Steday Observation
- -- Coaxial Coarse & Fine Focusing Knob

| A11.1137 Student Biological Microscope |                                              |
|----------------------------------------|----------------------------------------------|
|                                        |                                              |
|                                        |                                              |
| Head                                   | Binocular Head, Diopter Adjustable           |
| Eyepiece                               | WF10x/18mm                                   |
| Objective                              | Achromatic 4x,10x,40x,100x (Spring Oil)      |
| Nosepiece                              | Backward Quarduple Revolving Nosepiece       |
| Stage                                  | Double Layers Mechanical Working Stage       |
| Condenser                              | Abbe Condenser N.A.1.25, With Iris Diaphargm |
| Focusing                               | Coaxial Coarse & Fine Focusing Knob          |
| Illumination                           | LED Light Source, Brightness Adjustable      |