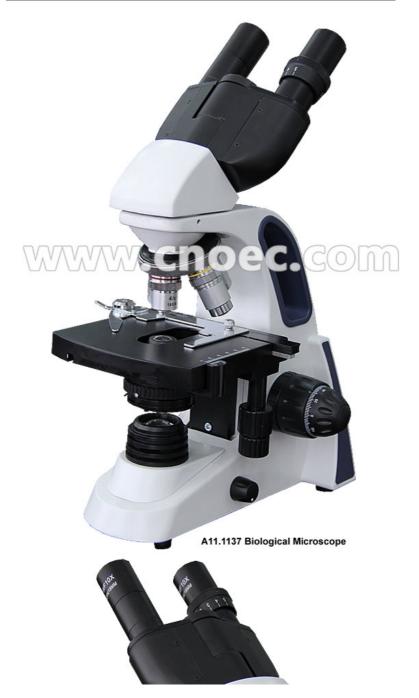

### Lab Student Achromatic Binocular Compound Microscope With LED Light

#### A11.1137 Student Microscope,40x-400x

- --40x~1000x Magnification
- --LED Light Source
- --Full Metal Body for Steday Observation
- -- Coaxial Coarse & Fine Focusing Knob

| A11.1137 Student Biological Microscope |                                              |
|----------------------------------------|----------------------------------------------|
|                                        |                                              |
|                                        |                                              |
| Head                                   | Binocular Head, Diopter Adjustable           |
| Eyepiece                               | WF10x/18mm                                   |
| Objective                              | Achromatic 4x,10x,40x,100x (Spring Oil)      |
| Nosepiece                              | Backward Quarduple Revolving Nosepiece       |
| Stage                                  | Double Layers Mechanical Working Stage       |
| Condenser                              | Abbe Condenser N.A.1.25, With Iris Diaphargm |
| Focusing                               | Coaxial Coarse & Fine Focusing Knob          |
| Illumination                           | LED Light Source, Brightness Adjustable      |