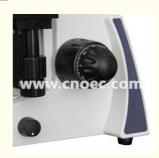

#### A11.1137 Student Microscope,40x-400x

- --40x~1000x Magnification
- --LED Light Source
- --Full Metal Body for Steday Observation
- -- Coaxial Coarse & Fine Focusing Knob

| A11.1137 Student Biological Microscope |                                              |
|----------------------------------------|----------------------------------------------|
|                                        |                                              |
|                                        |                                              |
| Head                                   | Binocular Head, Diopter Adjustable           |
| Eyepiece                               | WF10x/18mm                                   |
| Objective                              | Achromatic 4x,10x,40x,100x (Spring Oil)      |
| Nosepiece                              | Backward Quarduple Revolving Nosepiece       |
| Stage                                  | Double Layers Mechanical Working Stage       |
| Condenser                              | Abbe Condenser N.A.1.25, With Iris Diaphargm |
| Focusing                               | Coaxial Coarse & Fine Focusing Knob          |
| Illumination                           | LED Light Source, Brightness Adjustable      |