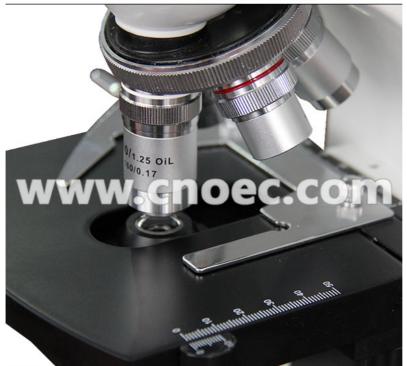

#### A11.1137 Student Microscope,40x-400x

- --40x~1000x Magnification
- --LED Light Source
- --Full Metal Body for Steday Observation
- -- Coaxial Coarse & Fine Focusing Knob

| A11.1137 Student Biological Microscope |                                              |
|----------------------------------------|----------------------------------------------|
|                                        |                                              |
|                                        |                                              |
| Head                                   | Binocular Head, Diopter Adjustable           |
| Eyepiece                               | WF10x/18mm                                   |
| Objective                              | Achromatic 4x,10x,40x,100x (Spring Oil)      |
| Nosepiece                              | Backward Quarduple Revolving Nosepiece       |
| Stage                                  | Double Layers Mechanical Working Stage       |
| Condenser                              | Abbe Condenser N.A.1.25, With Iris Diaphargm |
| Focusing                               | Coaxial Coarse & Fine Focusing Knob          |
| Illumination                           | LED Light Source, Brightness Adjustable      |