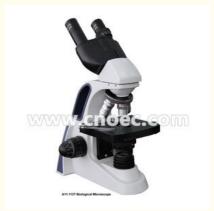

#### A11.1137 Student Microscope,40x-400x

- --40x~1000x Magnification
- --LED Light Source
- --Full Metal Body for Steday Observation
- -- Coaxial Coarse & Fine Focusing Knob

| A11.1137 Student Biological Microscope |                                              |
|----------------------------------------|----------------------------------------------|
|                                        |                                              |
|                                        |                                              |
| Head                                   | Binocular Head, Diopter Adjustable           |
| Eyepiece                               | WF10x/18mm                                   |
| Objective                              | Achromatic 4x,10x,40x,100x (Spring Oil)      |
| Nosepiece                              | Backward Quarduple Revolving Nosepiece       |
| Stage                                  | Double Layers Mechanical Working Stage       |
| Condenser                              | Abbe Condenser N.A.1.25, With Iris Diaphargm |
| Focusing                               | Coaxial Coarse & Fine Focusing Knob          |
| Illumination                           | LED Light Source, Brightness Adjustable      |