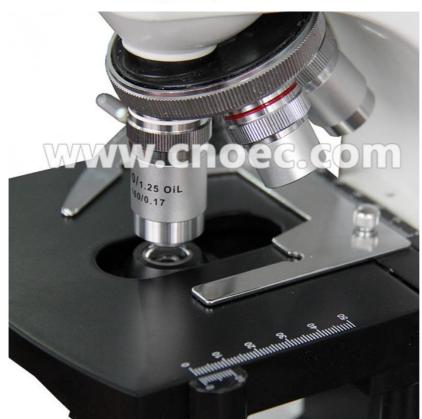

#### A11.1137 Student Microscope,40x-400x

- --40x~1000x Magnification
- --LED Light Source
- --Full Metal Body for Steday Observation
- -- Coaxial Coarse & Fine Focusing Knob

| A11.1137 Student Biological Microscope |                                              |
|----------------------------------------|----------------------------------------------|
|                                        |                                              |
|                                        |                                              |
| Head                                   | Binocular Head, Diopter Adjustable           |
| Eyepiece                               | WF10x/18mm                                   |
| Objective                              | Achromatic 4x,10x,40x,100x (Spring Oil)      |
| Nosepiece                              | Backward Quarduple Revolving Nosepiece       |
| Stage                                  | Double Layers Mechanical Working Stage       |
| Condenser                              | Abbe Condenser N.A.1.25, With Iris Diaphargm |
| Focusing                               | Coaxial Coarse & Fine Focusing Knob          |
| Illumination                           | LED Light Source, Brightness Adjustable      |