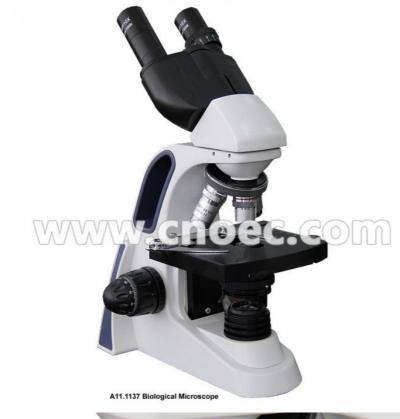

#### A11.1137 Student Microscope,40x-400x

- --40x~1000x Magnification
- --LED Light Source
- --Full Metal Body for Steday Observation
- -- Coaxial Coarse & Fine Focusing Knob

| A11.1137 Student Biological Microscope |                                              |
|----------------------------------------|----------------------------------------------|
|                                        |                                              |
|                                        |                                              |
| Head                                   | Binocular Head, Diopter Adjustable           |
| Eyepiece                               | WF10x/18mm                                   |
| Objective                              | Achromatic 4x,10x,40x,100x (Spring Oil)      |
| Nosepiece                              | Backward Quarduple Revolving Nosepiece       |
| Stage                                  | Double Layers Mechanical Working Stage       |
| Condenser                              | Abbe Condenser N.A.1.25, With Iris Diaphargm |
| Focusing                               | Coaxial Coarse & Fine Focusing Knob          |
| Illumination                           | LED Light Source, Brightness Adjustable      |