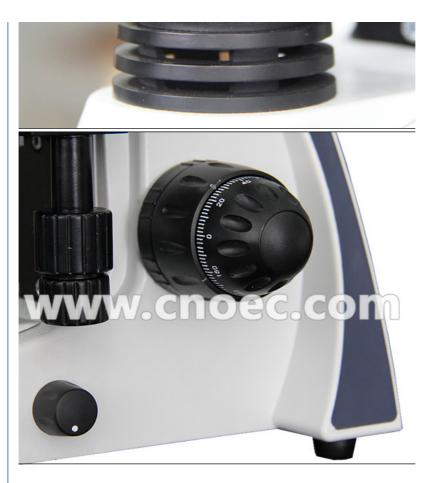

#### A11.1137 Student Microscope,40x-400x

- --40x~1000x Magnification
- --LED Light Source
- --Full Metal Body for Steday Observation
- -- Coaxial Coarse & Fine Focusing Knob

| A11.1137 Student Biological Microscope |                                              |
|----------------------------------------|----------------------------------------------|
|                                        |                                              |
|                                        |                                              |
| Head                                   | Binocular Head, Diopter Adjustable           |
| Eyepiece                               | WF10x/18mm                                   |
| Objective                              | Achromatic 4x,10x,40x,100x (Spring Oil)      |
| Nosepiece                              | Backward Quarduple Revolving Nosepiece       |
| Stage                                  | Double Layers Mechanical Working Stage       |
| Condenser                              | Abbe Condenser N.A.1.25, With Iris Diaphargm |
| Focusing                               | Coaxial Coarse & Fine Focusing Knob          |
| Illumination                           | LED Light Source, Brightness Adjustable      |