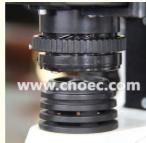

#### A11.1137 Student Microscope,40x-400x

- --40x~1000x Magnification
- --LED Light Source
- --Full Metal Body for Steday Observation
- -- Coaxial Coarse & Fine Focusing Knob

| A11.1137 Student Biological Microscope |                                              |
|----------------------------------------|----------------------------------------------|
|                                        |                                              |
|                                        |                                              |
| Head                                   | Binocular Head, Diopter Adjustable           |
| Eyepiece                               | WF10x/18mm                                   |
| Objective                              | Achromatic 4x,10x,40x,100x (Spring Oil)      |
| Nosepiece                              | Backward Quarduple Revolving Nosepiece       |
| Stage                                  | Double Layers Mechanical Working Stage       |
| Condenser                              | Abbe Condenser N.A.1.25, With Iris Diaphargm |
| Focusing                               | Coaxial Coarse & Fine Focusing Knob          |
| Illumination                           | LED Light Source, Brightness Adjustable      |