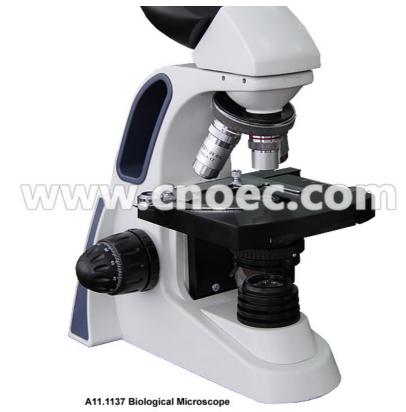

#### A11.1137 Student Microscope,40x-400x

- --40x~1000x Magnification
- --LED Light Source
- --Full Metal Body for Steday Observation
- -- Coaxial Coarse & Fine Focusing Knob

| A11.1137 Student Biological Microscope |                                              |
|----------------------------------------|----------------------------------------------|
|                                        |                                              |
|                                        |                                              |
| Head                                   | Binocular Head, Diopter Adjustable           |
| Eyepiece                               | WF10x/18mm                                   |
| Objective                              | Achromatic 4x,10x,40x,100x (Spring Oil)      |
| Nosepiece                              | Backward Quarduple Revolving Nosepiece       |
| Stage                                  | Double Layers Mechanical Working Stage       |
| Condenser                              | Abbe Condenser N.A.1.25, With Iris Diaphargm |
| Focusing                               | Coaxial Coarse & Fine Focusing Knob          |
| Illumination                           | LED Light Source, Brightness Adjustable      |