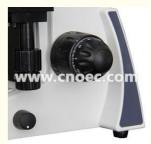

#### A11.1137 Student Microscope,40x-400x

- --40x~1000x Magnification
- --LED Light Source
- --Full Metal Body for Steday Observation
- -- Coaxial Coarse & Fine Focusing Knob

| A11.1137 Student Biological Microscope |                                              |
|----------------------------------------|----------------------------------------------|
|                                        |                                              |
|                                        |                                              |
| Head                                   | Binocular Head, Diopter Adjustable           |
| Eyepiece                               | WF10x/18mm                                   |
| Objective                              | Achromatic 4x,10x,40x,100x (Spring Oil)      |
| Nosepiece                              | Backward Quarduple Revolving Nosepiece       |
| Stage                                  | Double Layers Mechanical Working Stage       |
| Condenser                              | Abbe Condenser N.A.1.25, With Iris Diaphargm |
| Focusing                               | Coaxial Coarse & Fine Focusing Knob          |
| Illumination                           | LED Light Source, Brightness Adjustable      |