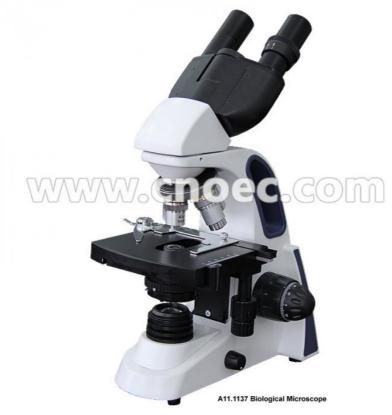

#### A11.1137 Student Microscope,40x-400x

- --40x~1000x Magnification
- --LED Light Source
- --Full Metal Body for Steday Observation
- -- Coaxial Coarse & Fine Focusing Knob

| A11.1137 Student Biological Microscope |                                              |
|----------------------------------------|----------------------------------------------|
|                                        |                                              |
|                                        |                                              |
| Head                                   | Binocular Head, Diopter Adjustable           |
| Eyepiece                               | WF10x/18mm                                   |
| Objective                              | Achromatic 4x,10x,40x,100x (Spring Oil)      |
| Nosepiece                              | Backward Quarduple Revolving Nosepiece       |
| Stage                                  | Double Layers Mechanical Working Stage       |
| Condenser                              | Abbe Condenser N.A.1.25, With Iris Diaphargm |
| Focusing                               | Coaxial Coarse & Fine Focusing Knob          |
| Illumination                           | LED Light Source, Brightness Adjustable      |