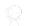

#### A11.1137 Student Microscope,40x-400x

- --40x~1000x Magnification
- --LED Light Source
- --Full Metal Body for Steday Observation
- -- Coaxial Coarse & Fine Focusing Knob

| A11.1137 Student Biological Microscope |                                              |
|----------------------------------------|----------------------------------------------|
|                                        |                                              |
|                                        |                                              |
| Head                                   | Binocular Head, Diopter Adjustable           |
| Eyepiece                               | WF10x/18mm                                   |
| Objective                              | Achromatic 4x,10x,40x,100x (Spring Oil)      |
| Nosepiece                              | Backward Quarduple Revolving Nosepiece       |
| Stage                                  | Double Layers Mechanical Working Stage       |
| Condenser                              | Abbe Condenser N.A.1.25, With Iris Diaphargm |
| Focusing                               | Coaxial Coarse & Fine Focusing Knob          |
| Illumination                           | LED Light Source, Brightness Adjustable      |