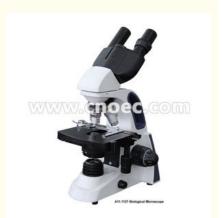

#### A11.1137 Student Microscope,40x-400x

- --40x~1000x Magnification
- --LED Light Source
- --Full Metal Body for Steday Observation
- -- Coaxial Coarse & Fine Focusing Knob

| A11.1137 Student Biological Microscope |                                              |
|----------------------------------------|----------------------------------------------|
|                                        |                                              |
|                                        |                                              |
| Head                                   | Binocular Head, Diopter Adjustable           |
| Eyepiece                               | WF10x/18mm                                   |
| Objective                              | Achromatic 4x,10x,40x,100x (Spring Oil)      |
| Nosepiece                              | Backward Quarduple Revolving Nosepiece       |
| Stage                                  | Double Layers Mechanical Working Stage       |
| Condenser                              | Abbe Condenser N.A.1.25, With Iris Diaphargm |
| Focusing                               | Coaxial Coarse & Fine Focusing Knob          |
| Illumination                           | LED Light Source, Brightness Adjustable      |