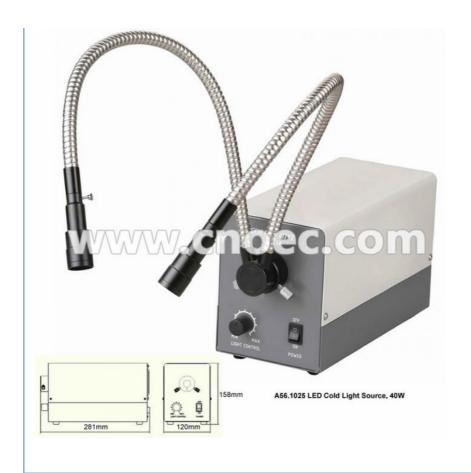

## Cold Microscope Light Source 40W Microscope Accessories A56.1025

#### **Product Description**

Cold Microscope Light Source 40W Microscope Accessories A56.1025

#### Description:

- --Large Power LED Cold Light Source, 40W
- --Brightness Continously Adjustable --Wide Range Voltage 100~240V

| A56.1025 LED Cold Light, 40W                       |                                                                             |            |
|----------------------------------------------------|-----------------------------------------------------------------------------|------------|
| Light Source                                       | Large Power LED 40W                                                         |            |
| Brghtness                                          | Continously Adjustable                                                      |            |
| Working Life                                       | More Than 20000 Hours                                                       |            |
| Power                                              | Wide Range Voltage 100~240V                                                 |            |
| A56.1025 LED Cold Light, 40W, Optional Accessories |                                                                             |            |
|                                                    | LED Cold Light Main Unit                                                    | A56.1025-1 |
| Light Guide                                        | Single, Rigid Flectional Tube, Length 500mm                                 | A56.1025-2 |
|                                                    | Dual, Rigid Flectional Tube, Length 500mm                                   | A56.1025-3 |
|                                                    | Ring, Flexible Tube, Length 1000mm, Size for connecting Microscope<br>Φ60mm | A56.1025-4 |
| Kohler                                             | Kohler Illumination Attachment                                              | A56.1025-5 |