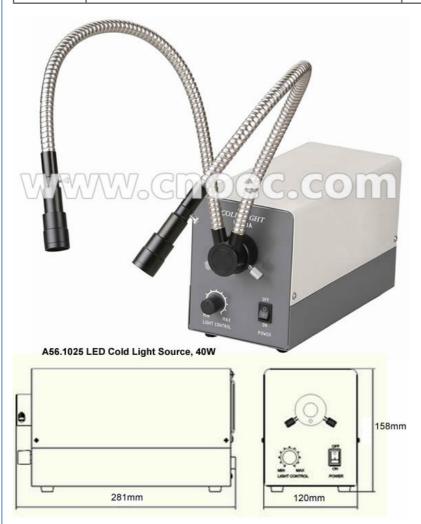

## Cold Microscope Light Source 40W Microscope Accessories A56.1025

#### **Product Description**

Cold Microscope Light Source 40W Microscope Accessories A56.1025

#### Description:

- --Large Power LED Cold Light Source, 40W
- --Brightness Continously Adjustable --Wide Range Voltage 100~240V

| A56.1025 LED Cold Light, 40W                       |                                                                             |            |
|----------------------------------------------------|-----------------------------------------------------------------------------|------------|
| Light Source                                       | Large Power LED 40W                                                         |            |
| Brghtness                                          | Continously Adjustable                                                      |            |
| Working Life                                       | More Than 20000 Hours                                                       |            |
| Power                                              | Wide Range Voltage 100~240V                                                 |            |
| A56.1025 LED Cold Light, 40W, Optional Accessories |                                                                             |            |
|                                                    | LED Cold Light Main Unit                                                    | A56.1025-1 |
| Light Guide                                        | Single, Rigid Flectional Tube, Length 500mm                                 | A56.1025-2 |
|                                                    | Dual, Rigid Flectional Tube, Length 500mm                                   | A56.1025-3 |
|                                                    | Ring, Flexible Tube, Length 1000mm, Size for connecting Microscope<br>Φ60mm | A56.1025-4 |
| Kohler                                             | Kohler Illumination Attachment                                              | A56.1025-5 |