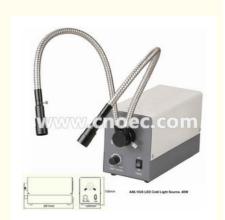

## Cold Microscope Light Source 40W Microscope Accessories A56.1025

#### **Product Description**

Cold Microscope Light Source 40W Microscope Accessories A56.1025

#### Description:

- --Large Power LED Cold Light Source, 40W
- --Brightness Continously Adjustable --Wide Range Voltage 100~240V

| A56.1025 LED Cold Light, 40W                       |                                                                             |            |
|----------------------------------------------------|-----------------------------------------------------------------------------|------------|
| Light Source                                       | Large Power LED 40W                                                         |            |
| Brghtness                                          | Continously Adjustable                                                      |            |
| Working Life                                       | More Than 20000 Hours                                                       |            |
| Power                                              | Wide Range Voltage 100~240V                                                 |            |
| A56.1025 LED Cold Light, 40W, Optional Accessories |                                                                             |            |
|                                                    | LED Cold Light Main Unit                                                    | A56.1025-1 |
| Light Guide                                        | Single, Rigid Flectional Tube, Length 500mm                                 | A56.1025-2 |
|                                                    | Dual, Rigid Flectional Tube, Length 500mm                                   | A56.1025-3 |
|                                                    | Ring, Flexible Tube, Length 1000mm, Size for connecting Microscope<br>Φ60mm | A56.1025-4 |
| Kohler                                             | Kohler Illumination Attachment                                              | A56.1025-5 |