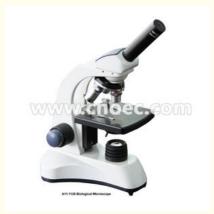

### **Product Description**

Lab Achromatic Biological Microscope Monocular Microscopes A11.1135

A11.1135 Student Microscope, New developed model in 2014, an ideal tool or gift scope for children and student, with full accessoreis kit all in one..

- --40x~400x Magnification
- --LED Light Source
- --Full Metal Body for Steday Observation
- --Coaxial Coarse & Fine Focusing Knob

| A11.1135 Student Biological Microscope |                                     |
|----------------------------------------|-------------------------------------|
| Head                                   | Monocular Head                      |
| Eyepiece                               | WF10x                               |
| Objective                              | Achromatic 4x,10x,40x Spring        |
| Nosepiece                              | Backward Triple Revolving Nosepiece |
| Stage                                  | Plan Stage With Clips               |
| Condenser                              | Abbe Condenser N.A.1.25             |
| Focusing                               | Coaxial Coarse & Fine Focusing Knob |
| Illumination                           | LED Light Source                    |