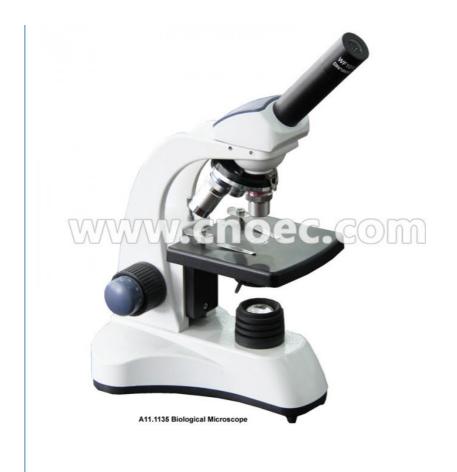

### **Product Description**

Lab Achromatic Biological Microscope Monocular Microscopes A11.1135

A11.1135 Student Microscope, New developed model in 2014, an ideal tool or gift scope for children and student, with full accessoreis kit all in one..

- --40x~400x Magnification
- --LED Light Source
- --Full Metal Body for Steday Observation
- --Coaxial Coarse & Fine Focusing Knob

| A11.1135 Student Biological Microscope |                                     |
|----------------------------------------|-------------------------------------|
| Head                                   | Monocular Head                      |
| Eyepiece                               | WF10x                               |
| Objective                              | Achromatic 4x,10x,40x Spring        |
| Nosepiece                              | Backward Triple Revolving Nosepiece |
| Stage                                  | Plan Stage With Clips               |
| Condenser                              | Abbe Condenser N.A.1.25             |
| Focusing                               | Coaxial Coarse & Fine Focusing Knob |
| Illumination                           | LED Light Source                    |