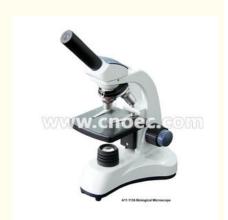

### **Product Description**

Lab Achromatic Biological Microscope Monocular Microscopes A11.1135

A11.1135 Student Microscope, New developed model in 2014, an ideal tool or gift scope for children and student, with full accessoreis kit all in one..

- --40x~400x Magnification
- --LED Light Source
- --Full Metal Body for Steday Observation
- --Coaxial Coarse & Fine Focusing Knob

| A11.1135 Student Biological Microscope |                                     |
|----------------------------------------|-------------------------------------|
| Head                                   | Monocular Head                      |
| Eyepiece                               | WF10x                               |
| Objective                              | Achromatic 4x,10x,40x Spring        |
| Nosepiece                              | Backward Triple Revolving Nosepiece |
| Stage                                  | Plan Stage With Clips               |
| Condenser                              | Abbe Condenser N.A.1.25             |
| Focusing                               | Coaxial Coarse & Fine Focusing Knob |
| Illumination                           | LED Light Source                    |