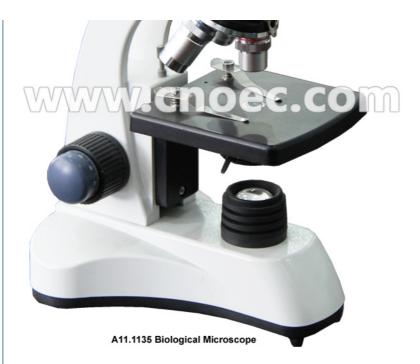

### **Product Description**

Lab Achromatic Biological Microscope Monocular Microscopes A11.1135

A11.1135 Student Microscope, New developed model in 2014, an ideal tool or gift scope for children and student, with full accessoreis kit all in one..

- --40x~400x Magnification
- --LED Light Source
- --Full Metal Body for Steday Observation
- --Coaxial Coarse & Fine Focusing Knob

| A11.1135 Student Biological Microscope |                                     |
|----------------------------------------|-------------------------------------|
| Head                                   | Monocular Head                      |
| Eyepiece                               | WF10x                               |
| Objective                              | Achromatic 4x,10x,40x Spring        |
| Nosepiece                              | Backward Triple Revolving Nosepiece |
| Stage                                  | Plan Stage With Clips               |
| Condenser                              | Abbe Condenser N.A.1.25             |
| Focusing                               | Coaxial Coarse & Fine Focusing Knob |
| Illumination                           | LED Light Source                    |