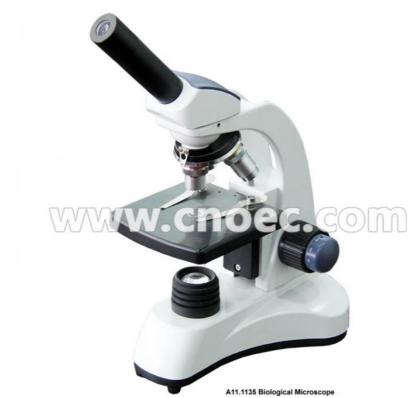

### **Product Description**

Lab Achromatic Biological Microscope Monocular Microscopes A11.1135

A11.1135 Student Microscope, New developed model in 2014, an ideal tool or gift scope for children and student, with full accessoreis kit all in one..

- --40x~400x Magnification
- --LED Light Source
- --Full Metal Body for Steday Observation
- --Coaxial Coarse & Fine Focusing Knob

| A11.1135 Student Biological Microscope |                                     |
|----------------------------------------|-------------------------------------|
| Head                                   | Monocular Head                      |
| Eyepiece                               | WF10x                               |
| Objective                              | Achromatic 4x,10x,40x Spring        |
| Nosepiece                              | Backward Triple Revolving Nosepiece |
| Stage                                  | Plan Stage With Clips               |
| Condenser                              | Abbe Condenser N.A.1.25             |
| Focusing                               | Coaxial Coarse & Fine Focusing Knob |
| Illumination                           | LED Light Source                    |