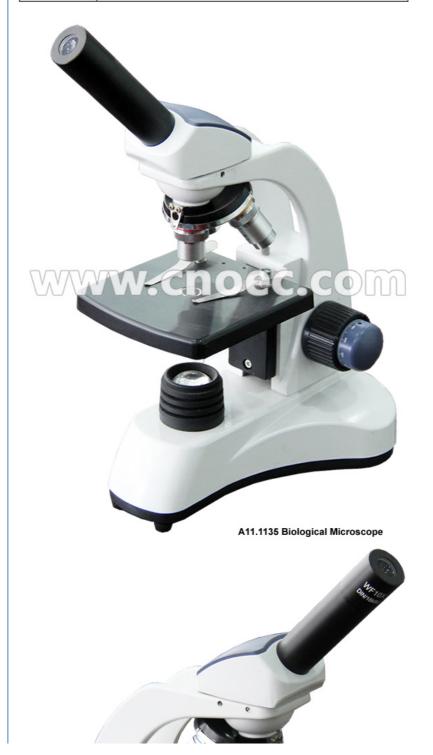

### **Product Description**

Lab Achromatic Biological Microscope Monocular Microscopes A11.1135

A11.1135 Student Microscope, New developed model in 2014, an ideal tool or gift scope for children and student, with full accessoreis kit all in one..

- --40x~400x Magnification
- --LED Light Source
- --Full Metal Body for Steday Observation
- --Coaxial Coarse & Fine Focusing Knob

| A11.1135 Student Biological Microscope |                                     |
|----------------------------------------|-------------------------------------|
| Head                                   | Monocular Head                      |
| Eyepiece                               | WF10x                               |
| Objective                              | Achromatic 4x,10x,40x Spring        |
| Nosepiece                              | Backward Triple Revolving Nosepiece |
| Stage                                  | Plan Stage With Clips               |
| Condenser                              | Abbe Condenser N.A.1.25             |
| Focusing                               | Coaxial Coarse & Fine Focusing Knob |
| Illumination                           | LED Light Source                    |