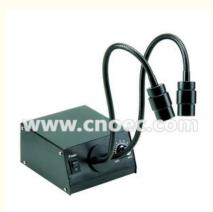

## Double Light Guide Led Cold Light Source Microscope Accessories A56.1221

## Specifications:

| A56.1221 Double Light Guide LED Cold Light |                                    |
|--------------------------------------------|------------------------------------|
| Output Voltage                             | 9V                                 |
| LED Bulbs                                  | 2 pcs * 1W High Light              |
| Color Temperature                          | 6500K                              |
| Brightness Adjustment                      | Yes                                |
| Brightness                                 | At Height of 100mm Around 6500 Lux |
| Working Life                               | 10000 Hours                        |