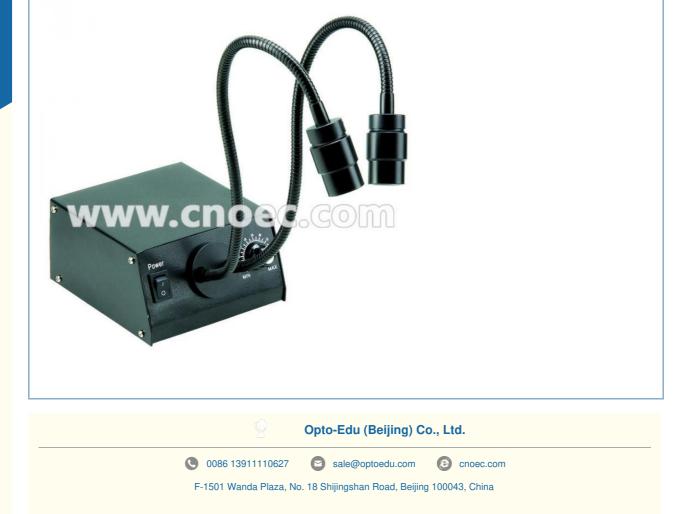

## Double Light Guide Led Cold Light Source Microscope Accessories A56.1221

## Specifications:

| A56.1221 Double Light Guide LED Cold Light |                                    |
|--------------------------------------------|------------------------------------|
| Output Voltage                             | 9V                                 |
| LED Bulbs                                  | 2 pcs * 1W High Light              |
| Color Temperature                          | 6500K                              |
| Brightness Adjustment                      | Yes                                |
| Brightness                                 | At Height of 100mm Around 6500 Lux |
| Working Life                               | 10000 Hours                        |