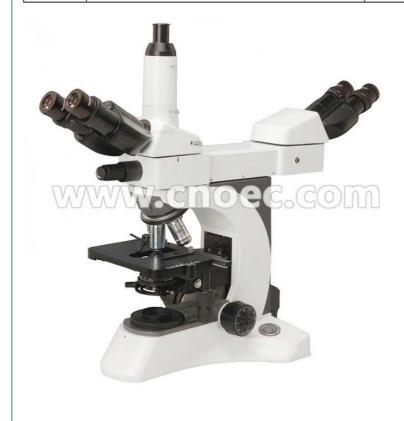

## 2 Position , Infinity Plan Multi Viewing Microscope With Kohler Illumination A17.1025

#### 2 Position , Infinity Plan Multi Viewing Microscope With Kohler Illumination A17.1025 Specifications:

| A17.1025 Multi-Viewing Microscope, 2 Position             |                                                                                                                                                                                                    |                 |
|-----------------------------------------------------------|----------------------------------------------------------------------------------------------------------------------------------------------------------------------------------------------------|-----------------|
| Optical Syste<br>m                                        | Infinite Optical System                                                                                                                                                                            |                 |
| Head                                                      | <ul> <li>1 pcs Trinocular Head, 30°Inclined, 360° Rotatable, Interpupilary Distance 48-75mm</li> <li>1 pcs Brinocular Head, 30°Inclined, 360° Rotatable, Interpupilary Distance 48-75mm</li> </ul> |                 |
| Eyepiece                                                  | WF10X, 4 pcs                                                                                                                                                                                       |                 |
| Objective                                                 | Infinity Plan Achromatic 4x, 10x, 40x(s), 100x(s, oil)                                                                                                                                             |                 |
| Nosepiece                                                 | Reversed Quadruple Revolving Nosepiece                                                                                                                                                             |                 |
| Stage                                                     | Double Layers Mechanical Stage 185x142mm, Moving Range 75x55mm                                                                                                                                     |                 |
| Focusing                                                  | Coaxial Coarse & Fine Focusing Knobs, Fine division 0.002mm                                                                                                                                        |                 |
| Condenser                                                 | Swing Abbe Condenser N.A.0.9/0.25                                                                                                                                                                  |                 |
| Light Source                                              | External Kohler Illumination, Halogen Lamp 12V50W                                                                                                                                                  |                 |
| Pointer                                                   | Green LED Pointer, Brightness Adjustable                                                                                                                                                           |                 |
| A17.1026-A Multi-Viewing Microscope, Optional Accessories |                                                                                                                                                                                                    |                 |
| Adapter                                                   | 1.0x C-Mount                                                                                                                                                                                       | A55.1002-<br>10 |
|                                                           | 0.5x C-Mount                                                                                                                                                                                       | A55.1002-<br>05 |