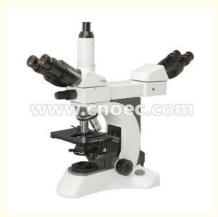

## 2 Position , Infinity Plan Multi Viewing Microscope With Kohler Illumination A17.1025

#### 2 Position , Infinity Plan Multi Viewing Microscope With Kohler Illumination A17.1025 Specifications:

| A17.1025 Multi-Viewing Microscope, 2 Position             |                                                                                                                                                                                                    |                 |
|-----------------------------------------------------------|----------------------------------------------------------------------------------------------------------------------------------------------------------------------------------------------------|-----------------|
| Optical Syste<br>m                                        | Infinite Optical System                                                                                                                                                                            |                 |
| Head                                                      | <ul> <li>1 pcs Trinocular Head, 30°Inclined, 360° Rotatable, Interpupilary Distance 48-75mm</li> <li>1 pcs Brinocular Head, 30°Inclined, 360° Rotatable, Interpupilary Distance 48-75mm</li> </ul> |                 |
| Eyepiece                                                  | WF10X, 4 pcs                                                                                                                                                                                       |                 |
| Objective                                                 | Infinity Plan Achromatic 4x, 10x, 40x(s), 100x(s, oil)                                                                                                                                             |                 |
| Nosepiece                                                 | Reversed Quadruple Revolving Nosepiece                                                                                                                                                             |                 |
| Stage                                                     | Double Layers Mechanical Stage 185x142mm, Moving Range 75x55mm                                                                                                                                     |                 |
| Focusing                                                  | Coaxial Coarse & Fine Focusing Knobs, Fine division 0.002mm                                                                                                                                        |                 |
| Condenser                                                 | Swing Abbe Condenser N.A.0.9/0.25                                                                                                                                                                  |                 |
| Light Source                                              | External Kohler Illumination, Halogen Lamp 12V50W                                                                                                                                                  |                 |
| Pointer                                                   | Green LED Pointer, Brightness Adjustable                                                                                                                                                           |                 |
| A17.1026-A Multi-Viewing Microscope, Optional Accessories |                                                                                                                                                                                                    |                 |
| Adapter                                                   | 1.0x C-Mount                                                                                                                                                                                       | A55.1002-<br>10 |
|                                                           | 0.5x C-Mount                                                                                                                                                                                       | A55.1002-<br>05 |