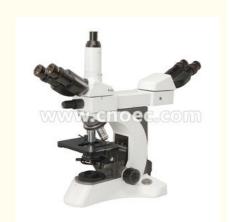

## 2 Position , Infinity Plan Multi Viewing Microscope With Kohler Illumination A17.1025

#### 2 Position , Infinity Plan Multi Viewing Microscope With Kohler Illumination A17.1025 Specifications:

| A17.1025 Multi-Viewing Microscope, 2 Position             |                                                                                                                                                                                                    |                 |
|-----------------------------------------------------------|----------------------------------------------------------------------------------------------------------------------------------------------------------------------------------------------------|-----------------|
| Optical Syste<br>m                                        | Infinite Optical System                                                                                                                                                                            |                 |
| Head                                                      | <ul> <li>1 pcs Trinocular Head, 30°Inclined, 360° Rotatable, Interpupilary Distance 48-75mm</li> <li>1 pcs Brinocular Head, 30°Inclined, 360° Rotatable, Interpupilary Distance 48-75mm</li> </ul> |                 |
| Eyepiece                                                  | WF10X, 4 pcs                                                                                                                                                                                       |                 |
| Objective                                                 | Infinity Plan Achromatic 4x, 10x, 40x(s), 100x(s, oil)                                                                                                                                             |                 |
| Nosepiece                                                 | Reversed Quadruple Revolving Nosepiece                                                                                                                                                             |                 |
| Stage                                                     | Double Layers Mechanical Stage 185x142mm, Moving Range 75x55mm                                                                                                                                     |                 |
| Focusing                                                  | Coaxial Coarse & Fine Focusing Knobs, Fine division 0.002mm                                                                                                                                        |                 |
| Condenser                                                 | Swing Abbe Condenser N.A.0.9/0.25                                                                                                                                                                  |                 |
| Light Source                                              | External Kohler Illumination, Halogen Lamp 12V50W                                                                                                                                                  |                 |
| Pointer                                                   | Green LED Pointer, Brightness Adjustable                                                                                                                                                           |                 |
| A17.1026-A Multi-Viewing Microscope, Optional Accessories |                                                                                                                                                                                                    |                 |
| Adapter                                                   | 1.0x C-Mount                                                                                                                                                                                       | A55.1002-<br>10 |
|                                                           | 0.5x C-Mount                                                                                                                                                                                       | A55.1002-<br>05 |