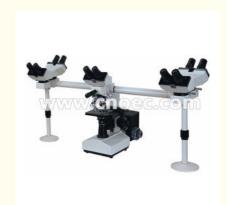

#### Specifications:

| A17.1013-C Multi-Viewing Microscope, 5 Position |                                                                                      |
|-------------------------------------------------|--------------------------------------------------------------------------------------|
| Head                                            | 5 pcs Sliding Binocular Head, 30°Inclined, Interpupilary Distance 55-75mm            |
| Eyepiece                                        | WF10X, 10 pcs                                                                        |
| Objective                                       | Achromatic 4x, 10x, 40x(s), 100x(s, oil)                                             |
| Nosepiece                                       | Quadruple Revolving Nosepiece                                                        |
| Stage                                           | Double Layer Mechanical Stage 140mm x 140mm, Travel Range 75x50mm                    |
| Condenser                                       | Abbe N.A.=1.25 with Iris Diaphragm & Filter                                          |
| Focusing                                        | Coaxial Coarse & Fine Focusing Knobs, Fine division 0.002mm,                         |
|                                                 | Coase Stroke 37.7mm Per Rotation, Ffine Stroke 0.2mm Per Rotation,                   |
|                                                 | Moving Range 28mm                                                                    |
| Light Source                                    | Base with Built-in Halogen Lamp 24V/100W, with Continue Intensity Control, 110V/220V |
| Indicator                                       | Demo. Indicator with Illuminator of 6V/3W                                            |