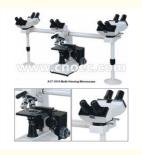

#### Specifications:

| A17.1013-C Multi-Viewing Microscope, 5 Position |                                                                                      |
|-------------------------------------------------|--------------------------------------------------------------------------------------|
| Head                                            | 5 pcs Sliding Binocular Head, 30°Inclined, Interpupilary Distance 55-75mm            |
| Eyepiece                                        | WF10X, 10 pcs                                                                        |
| Objective                                       | Achromatic 4x, 10x, 40x(s), 100x(s, oil)                                             |
| Nosepiece                                       | Quadruple Revolving Nosepiece                                                        |
| Stage                                           | Double Layer Mechanical Stage 140mm x 140mm, Travel Range 75x50mm                    |
| Condenser                                       | Abbe N.A.=1.25 with Iris Diaphragm & Filter                                          |
| Focusing                                        | Coaxial Coarse & Fine Focusing Knobs, Fine division 0.002mm,                         |
|                                                 | Coase Stroke 37.7mm Per Rotation, Ffine Stroke 0.2mm Per Rotation,                   |
|                                                 | Moving Range 28mm                                                                    |
| Light Source                                    | Base with Built-in Halogen Lamp 24V/100W, with Continue Intensity Control, 110V/220V |
| Indicator                                       | Demo. Indicator with Illuminator of 6V/3W                                            |