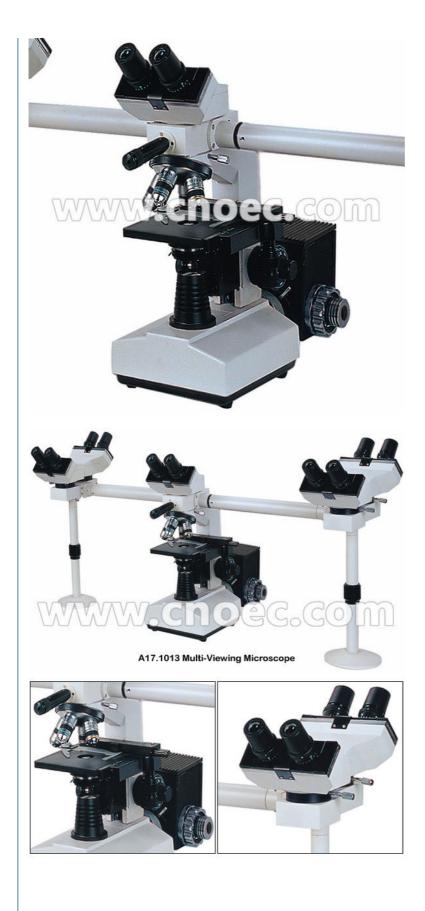

#### More Images

#### Specifications:

| A17.1013-C Multi-Viewing Microscope, 5 Position |                                                                                      |
|-------------------------------------------------|--------------------------------------------------------------------------------------|
| Head                                            | 5 pcs Sliding Binocular Head, 30°Inclined, Interpupilary Distance 55-75mm            |
| Eyepiece                                        | WF10X, 10 pcs                                                                        |
| Objective                                       | Achromatic 4x, 10x, 40x(s), 100x(s, oil)                                             |
| Nosepiece                                       | Quadruple Revolving Nosepiece                                                        |
| Stage                                           | Double Layer Mechanical Stage 140mm x 140mm, Travel Range 75x50mm                    |
| Condenser                                       | Abbe N.A.=1.25 with Iris Diaphragm & Filter                                          |
| Focusing                                        | Coaxial Coarse & Fine Focusing Knobs, Fine division 0.002mm,                         |
|                                                 | Coase Stroke 37.7mm Per Rotation, Ffine Stroke 0.2mm Per Rotation,                   |
|                                                 | Moving Range 28mm                                                                    |
| Light Source                                    | Base with Built-in Halogen Lamp 24V/100W, with Continue Intensity Control, 110V/220V |
| Indicator                                       | Demo. Indicator with Illuminator of 6V/3W                                            |