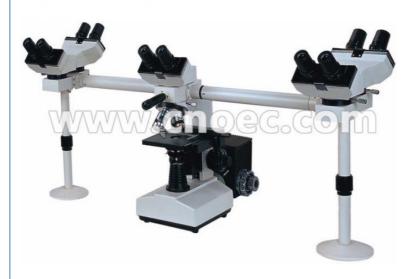

#### Specifications:

| A17.1013-C Multi-Viewing Microscope, 5 Position |                                                                                      |
|-------------------------------------------------|--------------------------------------------------------------------------------------|
| Head                                            | 5 pcs Sliding Binocular Head, 30°Inclined, Interpupilary Distance 55-75mm            |
| Eyepiece                                        | WF10X, 10 pcs                                                                        |
| Objective                                       | Achromatic 4x, 10x, 40x(s), 100x(s, oil)                                             |
| Nosepiece                                       | Quadruple Revolving Nosepiece                                                        |
| Stage                                           | Double Layer Mechanical Stage 140mm x 140mm, Travel Range 75x50mm                    |
| Condenser                                       | Abbe N.A.=1.25 with Iris Diaphragm & Filter                                          |
| Focusing                                        | Coaxial Coarse & Fine Focusing Knobs, Fine division 0.002mm,                         |
|                                                 | Coase Stroke 37.7mm Per Rotation, Ffine Stroke 0.2mm Per Rotation,                   |
|                                                 | Moving Range 28mm                                                                    |
| Light Source                                    | Base with Built-in Halogen Lamp 24V/100W, with Continue Intensity Control, 110V/220V |
| Indicator                                       | Demo. Indicator with Illuminator of 6V/3W                                            |