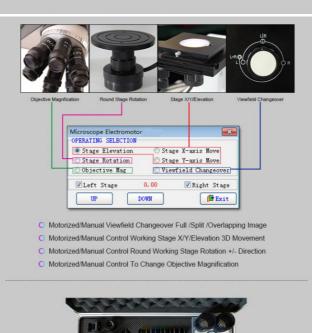

# PRODUCT DESCRIPTION

| A18.1829 Mot                 | torized Digital Forensic Comparison Microscope,With Motorized<br>Working Table                                                           |  |  |  |  |
|------------------------------|------------------------------------------------------------------------------------------------------------------------------------------|--|--|--|--|
| Magnification                | 2x~240x                                                                                                                                  |  |  |  |  |
| Head                         | 0-45° Titable Bionocular Head, Interpupilary Distance 48~75mm,<br>Diopter +/-5 Adjustable                                                |  |  |  |  |
| Eyepiece                     | WF10x/22mm, High Eyepoint                                                                                                                |  |  |  |  |
|                              | WF20x/12mm, High Eyepoint                                                                                                                |  |  |  |  |
| Nosepiece                    | 6 Hole Click Stop Nosepiece                                                                                                              |  |  |  |  |
| Objective                    | LWD Infinity Plan Achromatic Objective 0.5x, 1x, 1.5x, 2x, 4x,6x                                                                         |  |  |  |  |
|                              | Auxiliary Lens 0.4x, 2.0x                                                                                                                |  |  |  |  |
| Working Distance             | 101mm                                                                                                                                    |  |  |  |  |
| View Field                   | Dia. 2.3~62mm                                                                                                                            |  |  |  |  |
| Magnification<br>Correcting  | Magnification Correction System, With Correcting Lens                                                                                    |  |  |  |  |
| Separation Line<br>Adjusting | Seperation Line Adjust System In Back, With Special Designed Adjust Driver                                                               |  |  |  |  |
| Working Stage                | Square Manual Working Stage 90*90mm, Moving Range 54*54*54mm<br>Round Titable Working Stage Dia. 90mm, 0-45° Inclined, 360°<br>Rotatable |  |  |  |  |
|                              | Joint Left/Right Moving Range 54mm, Joint Up/Down Range 60mm                                                                             |  |  |  |  |
|                              | 12V50W Fan Cooling Strong Halogen Light, Brightness Adjustable,2pc                                                                       |  |  |  |  |
|                              | 5W LED Cold Light, High Brightness, Brightness Adjustable,2pcs                                                                           |  |  |  |  |
| Light Source                 | Coaxial Light Lens, To Observe In Deep Hole, Or Smooth Object Surface,2pcs                                                               |  |  |  |  |
|                              | Polarizing Light Lens, To Eliminate Flare Lights And Dazzling Lights,2pcs                                                                |  |  |  |  |
|                              | Transmit Bottom Light (Built-in Working Stage)                                                                                           |  |  |  |  |
|                              | Ultraviolet Light Lens,2pcs                                                                                                              |  |  |  |  |
|                              | Filters: Red, Blue, Yellow, Green,2pcs Each Color                                                                                        |  |  |  |  |
| Adapter                      | 0.5x CCD Adapter For Digital Camera,1pc Front View Photo Adapter 2.5X For SLR Digital Camera (Nikon And Canon)                           |  |  |  |  |
| CCD Camera                   | Built-in 3.0M High Resolution Color CCD Camera,USB 2.0<br>Output,2048*1536 Pixels,Pixel Size 3.2*3.2µm                                   |  |  |  |  |
| Software                     | Incl. Laptop Professional Forensic Image Analysis Software                                                                               |  |  |  |  |
|                              | Motorized/Manual Viewfield Changeover Full /Split /Overlapping Image                                                                     |  |  |  |  |
|                              | Motorized/Manual Control Working Stage X/Y/Z 3D Movement                                                                                 |  |  |  |  |
|                              | Motorized/Manual Control Round Working Stage Rotation +/- Direction                                                                      |  |  |  |  |
|                              | Motorized/Manual Control To Change Objective Magnification                                                                               |  |  |  |  |
| Power                        | 80~240V Wide Range Voltage                                                                                                               |  |  |  |  |
| Bullet Holder                | Standard Bullet Holder 2 Sets,Bullet Holder Set for all kinds of Bullet,<br>Cartridge and other Objects                                  |  |  |  |  |
| Dimension                    | Instrument Size 40*60*72cm                                                                                                               |  |  |  |  |
|                              | Optional Accessories                                                                                                                     |  |  |  |  |
| Light Source                 | 150W Cold Light Source, With Optical Fiber & Light Collector A56.182                                                                     |  |  |  |  |
| Bullet Holder                | Motorized Bullet Holder 1 Set A54.1813                                                                                                   |  |  |  |  |