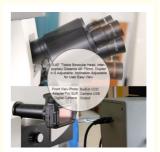

# PRODUCT DESCRIPTION

| A18.1829 Mot                 | torized Digital Forensic Comparison Microscope,With Motorized<br>Working Table                                                           |  |  |  |  |
|------------------------------|------------------------------------------------------------------------------------------------------------------------------------------|--|--|--|--|
| Magnification                | 2x~240x                                                                                                                                  |  |  |  |  |
| Head                         | 0-45° Titable Bionocular Head, Interpupilary Distance 48~75mm,<br>Diopter +/-5 Adjustable                                                |  |  |  |  |
| Eyepiece                     | WF10x/22mm, High Eyepoint                                                                                                                |  |  |  |  |
|                              | WF20x/12mm, High Eyepoint                                                                                                                |  |  |  |  |
| Nosepiece                    | 6 Hole Click Stop Nosepiece                                                                                                              |  |  |  |  |
| Objective                    | LWD Infinity Plan Achromatic Objective 0.5x, 1x, 1.5x, 2x, 4x,6x                                                                         |  |  |  |  |
|                              | Auxiliary Lens 0.4x, 2.0x                                                                                                                |  |  |  |  |
| Working Distance             | 101mm                                                                                                                                    |  |  |  |  |
| View Field                   | Dia. 2.3~62mm                                                                                                                            |  |  |  |  |
| Magnification<br>Correcting  | Magnification Correction System, With Correcting Lens                                                                                    |  |  |  |  |
| Separation Line<br>Adjusting | Seperation Line Adjust System In Back, With Special Designed Adjust Driver                                                               |  |  |  |  |
| Working Stage                | Square Manual Working Stage 90*90mm, Moving Range 54*54*54mm<br>Round Titable Working Stage Dia. 90mm, 0-45° Inclined, 360°<br>Rotatable |  |  |  |  |
|                              | Joint Left/Right Moving Range 54mm, Joint Up/Down Range 60mm                                                                             |  |  |  |  |
|                              | 12V50W Fan Cooling Strong Halogen Light, Brightness Adjustable,2pc                                                                       |  |  |  |  |
|                              | 5W LED Cold Light, High Brightness, Brightness Adjustable,2pcs                                                                           |  |  |  |  |
| Light Source                 | Coaxial Light Lens, To Observe In Deep Hole, Or Smooth Object Surface,2pcs                                                               |  |  |  |  |
|                              | Polarizing Light Lens, To Eliminate Flare Lights And Dazzling Lights,2pcs                                                                |  |  |  |  |
|                              | Transmit Bottom Light (Built-in Working Stage)                                                                                           |  |  |  |  |
|                              | Ultraviolet Light Lens,2pcs                                                                                                              |  |  |  |  |
|                              | Filters: Red, Blue, Yellow, Green,2pcs Each Color                                                                                        |  |  |  |  |
| Adapter                      | 0.5x CCD Adapter For Digital Camera,1pc Front View Photo Adapter 2.5X For SLR Digital Camera (Nikon And Canon)                           |  |  |  |  |
| CCD Camera                   | Built-in 3.0M High Resolution Color CCD Camera,USB 2.0<br>Output,2048*1536 Pixels,Pixel Size 3.2*3.2µm                                   |  |  |  |  |
| Software                     | Incl. Laptop Professional Forensic Image Analysis Software                                                                               |  |  |  |  |
|                              | Motorized/Manual Viewfield Changeover Full /Split /Overlapping Image                                                                     |  |  |  |  |
|                              | Motorized/Manual Control Working Stage X/Y/Z 3D Movement                                                                                 |  |  |  |  |
|                              | Motorized/Manual Control Round Working Stage Rotation +/- Direction                                                                      |  |  |  |  |
|                              | Motorized/Manual Control To Change Objective Magnification                                                                               |  |  |  |  |
| Power                        | 80~240V Wide Range Voltage                                                                                                               |  |  |  |  |
| Bullet Holder                | Standard Bullet Holder 2 Sets,Bullet Holder Set for all kinds of Bullet,<br>Cartridge and other Objects                                  |  |  |  |  |
| Dimension                    | Instrument Size 40*60*72cm                                                                                                               |  |  |  |  |
|                              | Optional Accessories                                                                                                                     |  |  |  |  |
| Light Source                 | 150W Cold Light Source, With Optical Fiber & Light Collector A56.182                                                                     |  |  |  |  |
| Bullet Holder                | Motorized Bullet Holder 1 Set A54.1813                                                                                                   |  |  |  |  |