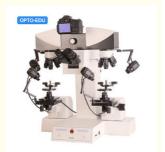

# PRODUCT DESCRIPTION

| A18.1829 Mot                 | torized Digital Forensic Comparison Microscope,With Motorized<br>Working Table                                                           |  |  |  |  |
|------------------------------|------------------------------------------------------------------------------------------------------------------------------------------|--|--|--|--|
| Magnification                | 2x~240x                                                                                                                                  |  |  |  |  |
| Head                         | 0-45° Titable Bionocular Head, Interpupilary Distance 48~75mm,<br>Diopter +/-5 Adjustable                                                |  |  |  |  |
| Eyepiece                     | WF10x/22mm, High Eyepoint                                                                                                                |  |  |  |  |
|                              | WF20x/12mm, High Eyepoint                                                                                                                |  |  |  |  |
| Nosepiece                    | 6 Hole Click Stop Nosepiece                                                                                                              |  |  |  |  |
| Objective                    | LWD Infinity Plan Achromatic Objective 0.5x, 1x, 1.5x, 2x, 4x,6x                                                                         |  |  |  |  |
|                              | Auxiliary Lens 0.4x, 2.0x                                                                                                                |  |  |  |  |
| Working Distance             | 101mm                                                                                                                                    |  |  |  |  |
| View Field                   | Dia. 2.3~62mm                                                                                                                            |  |  |  |  |
| Magnification<br>Correcting  | Magnification Correction System, With Correcting Lens                                                                                    |  |  |  |  |
| Separation Line<br>Adjusting | Seperation Line Adjust System In Back, With Special Designed Adjust Driver                                                               |  |  |  |  |
| Working Stage                | Square Manual Working Stage 90*90mm, Moving Range 54*54*54mm<br>Round Titable Working Stage Dia. 90mm, 0-45° Inclined, 360°<br>Rotatable |  |  |  |  |
|                              | Joint Left/Right Moving Range 54mm, Joint Up/Down Range 60mm                                                                             |  |  |  |  |
|                              | 12V50W Fan Cooling Strong Halogen Light, Brightness Adjustable,2pc                                                                       |  |  |  |  |
|                              | 5W LED Cold Light, High Brightness, Brightness Adjustable,2pcs                                                                           |  |  |  |  |
| Light Source                 | Coaxial Light Lens, To Observe In Deep Hole, Or Smooth Object Surface,2pcs                                                               |  |  |  |  |
|                              | Polarizing Light Lens, To Eliminate Flare Lights And Dazzling Lights,2pcs                                                                |  |  |  |  |
|                              | Transmit Bottom Light (Built-in Working Stage)                                                                                           |  |  |  |  |
|                              | Ultraviolet Light Lens,2pcs                                                                                                              |  |  |  |  |
|                              | Filters: Red, Blue, Yellow, Green,2pcs Each Color                                                                                        |  |  |  |  |
| Adapter                      | 0.5x CCD Adapter For Digital Camera,1pc Front View Photo Adapter 2.5X For SLR Digital Camera (Nikon And Canon)                           |  |  |  |  |
| CCD Camera                   | Built-in 3.0M High Resolution Color CCD Camera,USB 2.0<br>Output,2048*1536 Pixels,Pixel Size 3.2*3.2µm                                   |  |  |  |  |
| Software                     | Incl. Laptop Professional Forensic Image Analysis Software                                                                               |  |  |  |  |
|                              | Motorized/Manual Viewfield Changeover Full /Split /Overlapping Image                                                                     |  |  |  |  |
|                              | Motorized/Manual Control Working Stage X/Y/Z 3D Movement                                                                                 |  |  |  |  |
|                              | Motorized/Manual Control Round Working Stage Rotation +/- Direction                                                                      |  |  |  |  |
|                              | Motorized/Manual Control To Change Objective Magnification                                                                               |  |  |  |  |
| Power                        | 80~240V Wide Range Voltage                                                                                                               |  |  |  |  |
| Bullet Holder                | Standard Bullet Holder 2 Sets,Bullet Holder Set for all kinds of Bullet,<br>Cartridge and other Objects                                  |  |  |  |  |
| Dimension                    | Instrument Size 40*60*72cm                                                                                                               |  |  |  |  |
|                              | Optional Accessories                                                                                                                     |  |  |  |  |
| Light Source                 | 150W Cold Light Source, With Optical Fiber & Light Collector A56.182                                                                     |  |  |  |  |
| Bullet Holder                | Motorized Bullet Holder 1 Set A54.1813                                                                                                   |  |  |  |  |

### APPLICATION AND CASE

A18.1829 Motorized Digital Forensic Comparison Microscope, newly developed in 2013, is suitable to be used for forensic science laboratory research work, for compare all kinds of bullets, cartidge cases, cutting objects, paper documents and etc. It can be fully controlled by manual or computer software. Built-in high resolution digital color camera can output realtime image and video to computer, With full comparison system function, and with steady quality at very competitive price, it is your best choice!