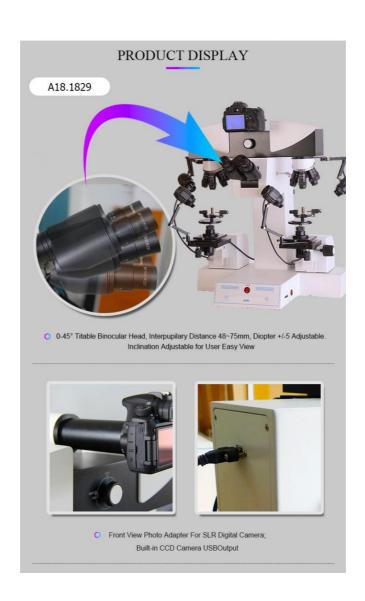

# PRODUCT DESCRIPTION

| A18.1829 Mot                 | torized Digital Forensic Comparison Microscope,With Motorized<br>Working Table                                                           |  |  |  |  |
|------------------------------|------------------------------------------------------------------------------------------------------------------------------------------|--|--|--|--|
| Magnification                | 2x~240x                                                                                                                                  |  |  |  |  |
| Head                         | 0-45° Titable Bionocular Head, Interpupilary Distance 48~75mm,<br>Diopter +/-5 Adjustable                                                |  |  |  |  |
| Eyepiece                     | WF10x/22mm, High Eyepoint                                                                                                                |  |  |  |  |
|                              | WF20x/12mm, High Eyepoint                                                                                                                |  |  |  |  |
| Nosepiece                    | 6 Hole Click Stop Nosepiece                                                                                                              |  |  |  |  |
| Objective                    | LWD Infinity Plan Achromatic Objective 0.5x, 1x, 1.5x, 2x, 4x,6x                                                                         |  |  |  |  |
|                              | Auxiliary Lens 0.4x, 2.0x                                                                                                                |  |  |  |  |
| Working Distance             | 101mm                                                                                                                                    |  |  |  |  |
| View Field                   | Dia. 2.3~62mm                                                                                                                            |  |  |  |  |
| Magnification<br>Correcting  | Magnification Correction System, With Correcting Lens                                                                                    |  |  |  |  |
| Separation Line<br>Adjusting | Seperation Line Adjust System In Back, With Special Designed Adjust Driver                                                               |  |  |  |  |
| Working Stage                | Square Manual Working Stage 90*90mm, Moving Range 54*54*54mm<br>Round Titable Working Stage Dia. 90mm, 0-45° Inclined, 360°<br>Rotatable |  |  |  |  |
|                              | Joint Left/Right Moving Range 54mm, Joint Up/Down Range 60mm                                                                             |  |  |  |  |
|                              | 12V50W Fan Cooling Strong Halogen Light, Brightness Adjustable,2pc                                                                       |  |  |  |  |
|                              | 5W LED Cold Light, High Brightness, Brightness Adjustable,2pcs                                                                           |  |  |  |  |
| Light Source                 | Coaxial Light Lens, To Observe In Deep Hole, Or Smooth Object Surface,2pcs                                                               |  |  |  |  |
|                              | Polarizing Light Lens, To Eliminate Flare Lights And Dazzling Lights,2pcs                                                                |  |  |  |  |
|                              | Transmit Bottom Light (Built-in Working Stage)                                                                                           |  |  |  |  |
|                              | Ultraviolet Light Lens,2pcs                                                                                                              |  |  |  |  |
|                              | Filters: Red, Blue, Yellow, Green,2pcs Each Color                                                                                        |  |  |  |  |
| Adapter                      | 0.5x CCD Adapter For Digital Camera,1pc Front View Photo Adapter 2.5X For SLR Digital Camera (Nikon And Canon)                           |  |  |  |  |
| CCD Camera                   | Built-in 3.0M High Resolution Color CCD Camera,USB 2.0<br>Output,2048*1536 Pixels,Pixel Size 3.2*3.2µm                                   |  |  |  |  |
| Software                     | Incl. Laptop Professional Forensic Image Analysis Software                                                                               |  |  |  |  |
|                              | Motorized/Manual Viewfield Changeover Full /Split /Overlapping Image                                                                     |  |  |  |  |
|                              | Motorized/Manual Control Working Stage X/Y/Z 3D Movement                                                                                 |  |  |  |  |
|                              | Motorized/Manual Control Round Working Stage Rotation +/- Direction                                                                      |  |  |  |  |
|                              | Motorized/Manual Control To Change Objective Magnification                                                                               |  |  |  |  |
| Power                        | 80~240V Wide Range Voltage                                                                                                               |  |  |  |  |
| Bullet Holder                | Standard Bullet Holder 2 Sets,Bullet Holder Set for all kinds of Bullet,<br>Cartridge and other Objects                                  |  |  |  |  |
| Dimension                    | Instrument Size 40*60*72cm                                                                                                               |  |  |  |  |
|                              | Optional Accessories                                                                                                                     |  |  |  |  |
| Light Source                 | 150W Cold Light Source, With Optical Fiber & Light Collector A56.182                                                                     |  |  |  |  |
| Bullet Holder                | Motorized Bullet Holder 1 Set A54.1813                                                                                                   |  |  |  |  |