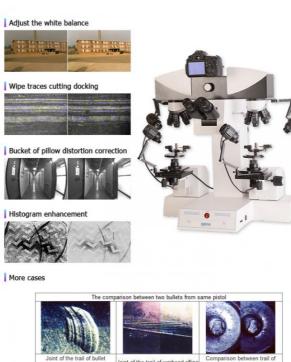

### APPLICATION AND CASE

A18.1829 Motorized Digital Forensic Comparison Microscope, newly developed in 2013, is suitable to be used for forensic science laboratory research work, for compare all kinds of bullets, cartidge cases, cutting objects, paper documents and etc. It can be fully controlled by manual or computer software. Built-in high resolution digital color camera can output realtime image and video to computer, With full comparison system function, and with steady quality at very competitive price, it is your best choice!