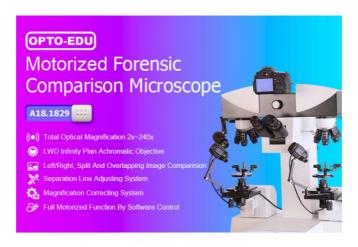

### Basic Information

• Place of Origin:

CNOEC, OPTO-EDU • Brand Name:

CE, Rohs Certification: Model Number: A18.1829 Minimum Order Quantity: 1 pc

• Price: FOB \$1~1000, Depend on Order Quantity Packaging Details: Carton Packing, For Export Transportation

### **Product Specification**

• Applications: Laboratory|Research

• Certification: CE|Rohs • Drawtube: Binocular LED • Illumination: 2x~240x • Magnification:

• Theory: Comparison Microscope • Highlight: transmitted light microscope, bullet comparison microscope

# PRODUCT DESCRIPTION

| A18.1829 Mot                 | torized Digital Forensic Comparison Microscope,With Motorized<br>Working Table                                                           |  |  |  |  |
|------------------------------|------------------------------------------------------------------------------------------------------------------------------------------|--|--|--|--|
| Magnification                | 2x~240x                                                                                                                                  |  |  |  |  |
| Head                         | 0-45° Titable Bionocular Head, Interpupilary Distance 48~75mm,<br>Diopter +/-5 Adjustable                                                |  |  |  |  |
| Eyepiece                     | WF10x/22mm, High Eyepoint                                                                                                                |  |  |  |  |
|                              | WF20x/12mm, High Eyepoint                                                                                                                |  |  |  |  |
| Nosepiece                    | 6 Hole Click Stop Nosepiece                                                                                                              |  |  |  |  |
| Objective                    | LWD Infinity Plan Achromatic Objective 0.5x, 1x, 1.5x, 2x, 4x,6x                                                                         |  |  |  |  |
|                              | Auxiliary Lens 0.4x, 2.0x                                                                                                                |  |  |  |  |
| Working Distance             | 101mm                                                                                                                                    |  |  |  |  |
| View Field                   | Dia. 2.3~62mm                                                                                                                            |  |  |  |  |
| Magnification<br>Correcting  | Magnification Correction System, With Correcting Lens                                                                                    |  |  |  |  |
| Separation Line<br>Adjusting | Seperation Line Adjust System In Back, With Special Designed Adjust Driver                                                               |  |  |  |  |
| Working Stage                | Square Manual Working Stage 90*90mm, Moving Range 54*54*54mm<br>Round Titable Working Stage Dia. 90mm, 0-45° Inclined, 360°<br>Rotatable |  |  |  |  |
|                              | Joint Left/Right Moving Range 54mm, Joint Up/Down Range 60mm                                                                             |  |  |  |  |
|                              | 12V50W Fan Cooling Strong Halogen Light, Brightness Adjustable,2pc                                                                       |  |  |  |  |
|                              | 5W LED Cold Light, High Brightness, Brightness Adjustable,2pcs                                                                           |  |  |  |  |
| Light Source                 | Coaxial Light Lens, To Observe In Deep Hole, Or Smooth Object Surface,2pcs                                                               |  |  |  |  |
|                              | Polarizing Light Lens, To Eliminate Flare Lights And Dazzling Lights,2pcs                                                                |  |  |  |  |
|                              | Transmit Bottom Light (Built-in Working Stage)                                                                                           |  |  |  |  |
|                              | Ultraviolet Light Lens,2pcs                                                                                                              |  |  |  |  |
|                              | Filters: Red, Blue, Yellow, Green,2pcs Each Color                                                                                        |  |  |  |  |
| Adapter                      | 0.5x CCD Adapter For Digital Camera,1pc Front View Photo Adapter 2.5X For SLR Digital Camera (Nikon And Canon)                           |  |  |  |  |
| CCD Camera                   | Built-in 3.0M High Resolution Color CCD Camera,USB 2.0<br>Output,2048*1536 Pixels,Pixel Size 3.2*3.2µm                                   |  |  |  |  |
| Software                     | Incl. Laptop Professional Forensic Image Analysis Software                                                                               |  |  |  |  |
|                              | Motorized/Manual Viewfield Changeover Full /Split /Overlapping Image                                                                     |  |  |  |  |
|                              | Motorized/Manual Control Working Stage X/Y/Z 3D Movement                                                                                 |  |  |  |  |
|                              | Motorized/Manual Control Round Working Stage Rotation +/- Direction                                                                      |  |  |  |  |
|                              | Motorized/Manual Control To Change Objective Magnification                                                                               |  |  |  |  |
| Power                        | 80~240V Wide Range Voltage                                                                                                               |  |  |  |  |
| Bullet Holder                | Standard Bullet Holder 2 Sets,Bullet Holder Set for all kinds of Bullet,<br>Cartridge and other Objects                                  |  |  |  |  |
| Dimension                    | Instrument Size 40*60*72cm                                                                                                               |  |  |  |  |
|                              | Optional Accessories                                                                                                                     |  |  |  |  |
| Light Source                 | 150W Cold Light Source, With Optical Fiber & Light Collector A56.182                                                                     |  |  |  |  |
| Bullet Holder                | Motorized Bullet Holder 1 Set A54.1813                                                                                                   |  |  |  |  |

### APPLICATION AND CASE

A18.1829 Motorized Digital Forensic Comparison Microscope, newly developed in 2013, is suitable to be used for forensic science laboratory research work, for compare all kinds of bullets, cartidge cases, cutting objects, paper documents and etc. It can be fully controlled by manual or computer software. Built-in high resolution digital color camera can output realtime image and video to computer, With full comparison system function, and with steady quality at very competitive price, it is your best choice!