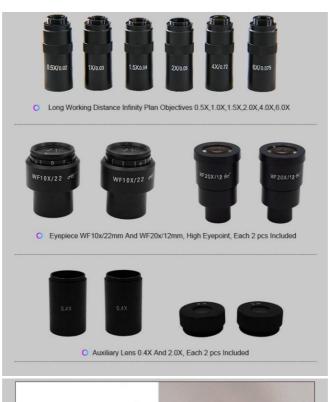

# PRODUCT DESCRIPTION

| A18.1829 Mot                 | torized Digital Forensic Comparison Microscope,With Motorized<br>Working Table                                                           |  |  |  |  |
|------------------------------|------------------------------------------------------------------------------------------------------------------------------------------|--|--|--|--|
| Magnification                | 2x~240x                                                                                                                                  |  |  |  |  |
| Head                         | 0-45° Titable Bionocular Head, Interpupilary Distance 48~75mm,<br>Diopter +/-5 Adjustable                                                |  |  |  |  |
| Eyepiece                     | WF10x/22mm, High Eyepoint                                                                                                                |  |  |  |  |
|                              | WF20x/12mm, High Eyepoint                                                                                                                |  |  |  |  |
| Nosepiece                    | 6 Hole Click Stop Nosepiece                                                                                                              |  |  |  |  |
| Objective                    | LWD Infinity Plan Achromatic Objective 0.5x, 1x, 1.5x, 2x, 4x,6x                                                                         |  |  |  |  |
|                              | Auxiliary Lens 0.4x, 2.0x                                                                                                                |  |  |  |  |
| Working Distance             | 101mm                                                                                                                                    |  |  |  |  |
| View Field                   | Dia. 2.3~62mm                                                                                                                            |  |  |  |  |
| Magnification<br>Correcting  | Magnification Correction System, With Correcting Lens                                                                                    |  |  |  |  |
| Separation Line<br>Adjusting | Seperation Line Adjust System In Back, With Special Designed Adjust Driver                                                               |  |  |  |  |
| Working Stage                | Square Manual Working Stage 90*90mm, Moving Range 54*54*54mm<br>Round Titable Working Stage Dia. 90mm, 0-45° Inclined, 360°<br>Rotatable |  |  |  |  |
|                              | Joint Left/Right Moving Range 54mm, Joint Up/Down Range 60mm                                                                             |  |  |  |  |
|                              | 12V50W Fan Cooling Strong Halogen Light, Brightness Adjustable,2pc                                                                       |  |  |  |  |
|                              | 5W LED Cold Light, High Brightness, Brightness Adjustable,2pcs                                                                           |  |  |  |  |
| Light Source                 | Coaxial Light Lens, To Observe In Deep Hole, Or Smooth Object Surface,2pcs                                                               |  |  |  |  |
|                              | Polarizing Light Lens, To Eliminate Flare Lights And Dazzling Lights,2pcs                                                                |  |  |  |  |
|                              | Transmit Bottom Light (Built-in Working Stage)                                                                                           |  |  |  |  |
|                              | Ultraviolet Light Lens,2pcs                                                                                                              |  |  |  |  |
|                              | Filters: Red, Blue, Yellow, Green,2pcs Each Color                                                                                        |  |  |  |  |
| Adapter                      | 0.5x CCD Adapter For Digital Camera,1pc Front View Photo Adapter 2.5X For SLR Digital Camera (Nikon And Canon)                           |  |  |  |  |
| CCD Camera                   | Built-in 3.0M High Resolution Color CCD Camera,USB 2.0<br>Output,2048*1536 Pixels,Pixel Size 3.2*3.2µm                                   |  |  |  |  |
| Software                     | Incl. Laptop Professional Forensic Image Analysis Software                                                                               |  |  |  |  |
|                              | Motorized/Manual Viewfield Changeover Full /Split /Overlapping Image                                                                     |  |  |  |  |
|                              | Motorized/Manual Control Working Stage X/Y/Z 3D Movement                                                                                 |  |  |  |  |
|                              | Motorized/Manual Control Round Working Stage Rotation +/- Direction                                                                      |  |  |  |  |
|                              | Motorized/Manual Control To Change Objective Magnification                                                                               |  |  |  |  |
| Power                        | 80~240V Wide Range Voltage                                                                                                               |  |  |  |  |
| Bullet Holder                | Standard Bullet Holder 2 Sets,Bullet Holder Set for all kinds of Bullet,<br>Cartridge and other Objects                                  |  |  |  |  |
| Dimension                    | Instrument Size 40*60*72cm                                                                                                               |  |  |  |  |
|                              | Optional Accessories                                                                                                                     |  |  |  |  |
| Light Source                 | 150W Cold Light Source, With Optical Fiber & Light Collector A56.182                                                                     |  |  |  |  |
| Bullet Holder                | Motorized Bullet Holder 1 Set A54.1813                                                                                                   |  |  |  |  |