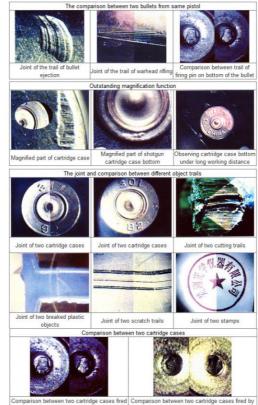

### APPLICATION AND CASE

A18.1829 Motorized Digital Forensic Comparison Microscope, newly developed in 2013, is suitable to be used for forensic science laboratory research work, for compare all kinds of bullets, cartidge cases, cutting objects, paper documents and etc. It can be fully controlled by manual or computer software. Built-in high resolution digital color camera can output realtime image and video to computer, With full comparison system function, and with steady quality at very competitive price, it is your best choice!