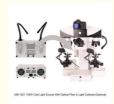

# PRODUCT DESCRIPTION

| A18.1829 Mot                 | torized Digital Forensic Comparison Microscope,With Motorized<br>Working Table                                                           |  |  |  |  |
|------------------------------|------------------------------------------------------------------------------------------------------------------------------------------|--|--|--|--|
| Magnification                | 2x~240x                                                                                                                                  |  |  |  |  |
| Head                         | 0-45° Titable Bionocular Head, Interpupilary Distance 48~75mm,<br>Diopter +/-5 Adjustable                                                |  |  |  |  |
| Eyepiece                     | WF10x/22mm, High Eyepoint                                                                                                                |  |  |  |  |
|                              | WF20x/12mm, High Eyepoint                                                                                                                |  |  |  |  |
| Nosepiece                    | 6 Hole Click Stop Nosepiece                                                                                                              |  |  |  |  |
| Objective                    | LWD Infinity Plan Achromatic Objective 0.5x, 1x, 1.5x, 2x, 4x,6x                                                                         |  |  |  |  |
|                              | Auxiliary Lens 0.4x, 2.0x                                                                                                                |  |  |  |  |
| Working Distance             | 101mm                                                                                                                                    |  |  |  |  |
| View Field                   | Dia. 2.3~62mm                                                                                                                            |  |  |  |  |
| Magnification<br>Correcting  | Magnification Correction System, With Correcting Lens                                                                                    |  |  |  |  |
| Separation Line<br>Adjusting | Seperation Line Adjust System In Back, With Special Designed Adjust Driver                                                               |  |  |  |  |
| Working Stage                | Square Manual Working Stage 90*90mm, Moving Range 54*54*54mm<br>Round Titable Working Stage Dia. 90mm, 0-45° Inclined, 360°<br>Rotatable |  |  |  |  |
|                              | Joint Left/Right Moving Range 54mm, Joint Up/Down Range 60mm                                                                             |  |  |  |  |
|                              | 12V50W Fan Cooling Strong Halogen Light, Brightness Adjustable,2pc                                                                       |  |  |  |  |
|                              | 5W LED Cold Light, High Brightness, Brightness Adjustable,2pcs                                                                           |  |  |  |  |
| Light Source                 | Coaxial Light Lens, To Observe In Deep Hole, Or Smooth Object Surface,2pcs                                                               |  |  |  |  |
|                              | Polarizing Light Lens, To Eliminate Flare Lights And Dazzling Lights,2pcs                                                                |  |  |  |  |
|                              | Transmit Bottom Light (Built-in Working Stage)                                                                                           |  |  |  |  |
|                              | Ultraviolet Light Lens,2pcs                                                                                                              |  |  |  |  |
|                              | Filters: Red, Blue, Yellow, Green,2pcs Each Color                                                                                        |  |  |  |  |
| Adapter                      | 0.5x CCD Adapter For Digital Camera,1pc Front View Photo Adapter 2.5X For SLR Digital Camera (Nikon And Canon)                           |  |  |  |  |
| CCD Camera                   | Built-in 3.0M High Resolution Color CCD Camera,USB 2.0<br>Output,2048*1536 Pixels,Pixel Size 3.2*3.2µm                                   |  |  |  |  |
| Software                     | Incl. Laptop Professional Forensic Image Analysis Software                                                                               |  |  |  |  |
|                              | Motorized/Manual Viewfield Changeover Full /Split /Overlapping Image                                                                     |  |  |  |  |
|                              | Motorized/Manual Control Working Stage X/Y/Z 3D Movement                                                                                 |  |  |  |  |
|                              | Motorized/Manual Control Round Working Stage Rotation +/- Direction                                                                      |  |  |  |  |
|                              | Motorized/Manual Control To Change Objective Magnification                                                                               |  |  |  |  |
| Power                        | 80~240V Wide Range Voltage                                                                                                               |  |  |  |  |
| Bullet Holder                | Standard Bullet Holder 2 Sets,Bullet Holder Set for all kinds of Bullet,<br>Cartridge and other Objects                                  |  |  |  |  |
| Dimension                    | Instrument Size 40*60*72cm                                                                                                               |  |  |  |  |
|                              | Optional Accessories                                                                                                                     |  |  |  |  |
| Light Source                 | 150W Cold Light Source, With Optical Fiber & Light Collector A56.182                                                                     |  |  |  |  |
| Bullet Holder                | Motorized Bullet Holder 1 Set A54.1813                                                                                                   |  |  |  |  |

 Bullet Holder Set To Hold & View All Kinds Of Cartidge, Bullet, Other Objects In Different Angle And Position Freely. Each Microscope Include 2 Sets

Optional Motorized Bullet Holder, To Capture Rotating Cartidge Surface And Spread
 To Observe/Compare Easily, Used With Software