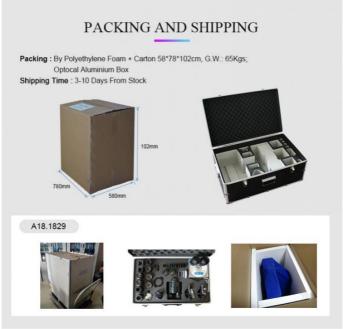

O Accessories Packed In Strong Alumnium Box

- This model is an ideal instrument for police stations.
- Procuratorial organs and courthouses to identify finger prints, shot marks, tool traces, seals and writings.
- For colleges and universities to use for educational purposes.
- It is also suitable for banks, archeological studies, electronics researches, biological science and agriculture, etc.