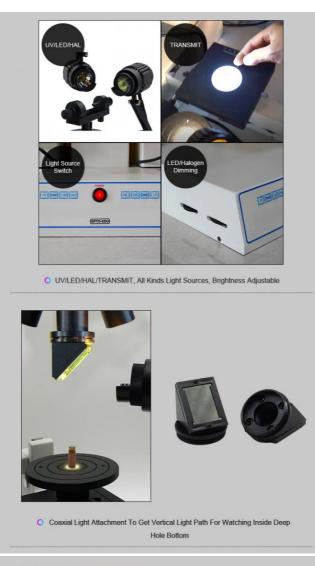

# PRODUCT DESCRIPTION

| A18.1829 Mot                 | torized Digital Forensic Comparison Microscope,With Motorized<br>Working Table                                                           |  |  |  |  |
|------------------------------|------------------------------------------------------------------------------------------------------------------------------------------|--|--|--|--|
| Magnification                | 2x~240x                                                                                                                                  |  |  |  |  |
| Head                         | 0-45° Titable Bionocular Head, Interpupilary Distance 48~75mm,<br>Diopter +/-5 Adjustable                                                |  |  |  |  |
| Eyepiece                     | WF10x/22mm, High Eyepoint                                                                                                                |  |  |  |  |
|                              | WF20x/12mm, High Eyepoint                                                                                                                |  |  |  |  |
| Nosepiece                    | 6 Hole Click Stop Nosepiece                                                                                                              |  |  |  |  |
| Objective                    | LWD Infinity Plan Achromatic Objective 0.5x, 1x, 1.5x, 2x, 4x,6x                                                                         |  |  |  |  |
|                              | Auxiliary Lens 0.4x, 2.0x                                                                                                                |  |  |  |  |
| Working Distance             | 101mm                                                                                                                                    |  |  |  |  |
| View Field                   | Dia. 2.3~62mm                                                                                                                            |  |  |  |  |
| Magnification<br>Correcting  | Magnification Correction System, With Correcting Lens                                                                                    |  |  |  |  |
| Separation Line<br>Adjusting | Seperation Line Adjust System In Back, With Special Designed Adjust Driver                                                               |  |  |  |  |
| Working Stage                | Square Manual Working Stage 90*90mm, Moving Range 54*54*54mm<br>Round Titable Working Stage Dia. 90mm, 0-45° Inclined, 360°<br>Rotatable |  |  |  |  |
|                              | Joint Left/Right Moving Range 54mm, Joint Up/Down Range 60mm                                                                             |  |  |  |  |
|                              | 12V50W Fan Cooling Strong Halogen Light, Brightness Adjustable,2pc                                                                       |  |  |  |  |
|                              | 5W LED Cold Light, High Brightness, Brightness Adjustable,2pcs                                                                           |  |  |  |  |
| Light Source                 | Coaxial Light Lens, To Observe In Deep Hole, Or Smooth Object Surface,2pcs                                                               |  |  |  |  |
|                              | Polarizing Light Lens, To Eliminate Flare Lights And Dazzling Lights,2pcs                                                                |  |  |  |  |
|                              | Transmit Bottom Light (Built-in Working Stage)                                                                                           |  |  |  |  |
|                              | Ultraviolet Light Lens,2pcs                                                                                                              |  |  |  |  |
|                              | Filters: Red, Blue, Yellow, Green,2pcs Each Color                                                                                        |  |  |  |  |
| Adapter                      | 0.5x CCD Adapter For Digital Camera,1pc Front View Photo Adapter 2.5X For SLR Digital Camera (Nikon And Canon)                           |  |  |  |  |
| CCD Camera                   | Built-in 3.0M High Resolution Color CCD Camera,USB 2.0<br>Output,2048*1536 Pixels,Pixel Size 3.2*3.2µm                                   |  |  |  |  |
| Software                     | Incl. Laptop Professional Forensic Image Analysis Software                                                                               |  |  |  |  |
|                              | Motorized/Manual Viewfield Changeover Full /Split /Overlapping Image                                                                     |  |  |  |  |
|                              | Motorized/Manual Control Working Stage X/Y/Z 3D Movement                                                                                 |  |  |  |  |
|                              | Motorized/Manual Control Round Working Stage Rotation +/- Direction                                                                      |  |  |  |  |
|                              | Motorized/Manual Control To Change Objective Magnification                                                                               |  |  |  |  |
| Power                        | 80~240V Wide Range Voltage                                                                                                               |  |  |  |  |
| Bullet Holder                | Standard Bullet Holder 2 Sets,Bullet Holder Set for all kinds of Bullet,<br>Cartridge and other Objects                                  |  |  |  |  |
| Dimension                    | Instrument Size 40*60*72cm                                                                                                               |  |  |  |  |
|                              | Optional Accessories                                                                                                                     |  |  |  |  |
| Light Source                 | 150W Cold Light Source, With Optical Fiber & Light Collector A56.182                                                                     |  |  |  |  |
| Bullet Holder                | Motorized Bullet Holder 1 Set A54.1813                                                                                                   |  |  |  |  |