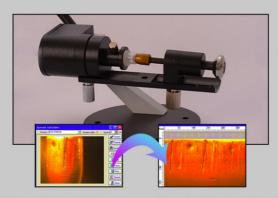

### APPLICATION AND CASE

A18.1829 Motorized Digital Forensic Comparison Microscope, newly developed in 2013, is suitable to be used for forensic science laboratory research work, for compare all kinds of bullets, cartidge cases, cutting objects, paper documents and etc. It can be fully controlled by manual or computer software. Built-in high resolution digital color camera can output realtime image and video to computer, With full comparison system function, and with steady quality at very competitive price, it is your best choice!