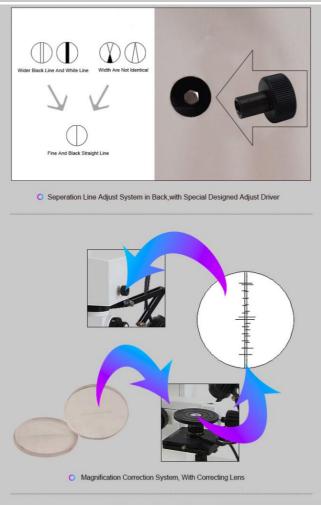

# PRODUCT DESCRIPTION

| A18.1829 Mot                 | torized Digital Forensic Comparison Microscope,With Motorized<br>Working Table                                                           |  |  |  |  |
|------------------------------|------------------------------------------------------------------------------------------------------------------------------------------|--|--|--|--|
| Magnification                | 2x~240x                                                                                                                                  |  |  |  |  |
| Head                         | 0-45° Titable Bionocular Head, Interpupilary Distance 48~75mm,<br>Diopter +/-5 Adjustable                                                |  |  |  |  |
| Eyepiece                     | WF10x/22mm, High Eyepoint                                                                                                                |  |  |  |  |
|                              | WF20x/12mm, High Eyepoint                                                                                                                |  |  |  |  |
| Nosepiece                    | 6 Hole Click Stop Nosepiece                                                                                                              |  |  |  |  |
| Objective                    | LWD Infinity Plan Achromatic Objective 0.5x, 1x, 1.5x, 2x, 4x,6x                                                                         |  |  |  |  |
|                              | Auxiliary Lens 0.4x, 2.0x                                                                                                                |  |  |  |  |
| Working Distance             | 101mm                                                                                                                                    |  |  |  |  |
| View Field                   | Dia. 2.3~62mm                                                                                                                            |  |  |  |  |
| Magnification<br>Correcting  | Magnification Correction System, With Correcting Lens                                                                                    |  |  |  |  |
| Separation Line<br>Adjusting | Seperation Line Adjust System In Back, With Special Designed Adjust Driver                                                               |  |  |  |  |
| Working Stage                | Square Manual Working Stage 90*90mm, Moving Range 54*54*54mm<br>Round Titable Working Stage Dia. 90mm, 0-45° Inclined, 360°<br>Rotatable |  |  |  |  |
|                              | Joint Left/Right Moving Range 54mm, Joint Up/Down Range 60mm                                                                             |  |  |  |  |
|                              | 12V50W Fan Cooling Strong Halogen Light, Brightness Adjustable,2pc                                                                       |  |  |  |  |
|                              | 5W LED Cold Light, High Brightness, Brightness Adjustable,2pcs                                                                           |  |  |  |  |
| Light Source                 | Coaxial Light Lens, To Observe In Deep Hole, Or Smooth Object Surface,2pcs                                                               |  |  |  |  |
|                              | Polarizing Light Lens, To Eliminate Flare Lights And Dazzling Lights,2pcs                                                                |  |  |  |  |
|                              | Transmit Bottom Light (Built-in Working Stage)                                                                                           |  |  |  |  |
|                              | Ultraviolet Light Lens,2pcs                                                                                                              |  |  |  |  |
|                              | Filters: Red, Blue, Yellow, Green,2pcs Each Color                                                                                        |  |  |  |  |
| Adapter                      | 0.5x CCD Adapter For Digital Camera,1pc Front View Photo Adapter 2.5X For SLR Digital Camera (Nikon And Canon)                           |  |  |  |  |
| CCD Camera                   | Built-in 3.0M High Resolution Color CCD Camera,USB 2.0<br>Output,2048*1536 Pixels,Pixel Size 3.2*3.2µm                                   |  |  |  |  |
| Software                     | Incl. Laptop Professional Forensic Image Analysis Software                                                                               |  |  |  |  |
|                              | Motorized/Manual Viewfield Changeover Full /Split /Overlapping Image                                                                     |  |  |  |  |
|                              | Motorized/Manual Control Working Stage X/Y/Z 3D Movement                                                                                 |  |  |  |  |
|                              | Motorized/Manual Control Round Working Stage Rotation +/- Direction                                                                      |  |  |  |  |
|                              | Motorized/Manual Control To Change Objective Magnification                                                                               |  |  |  |  |
| Power                        | 80~240V Wide Range Voltage                                                                                                               |  |  |  |  |
| Bullet Holder                | Standard Bullet Holder 2 Sets,Bullet Holder Set for all kinds of Bullet,<br>Cartridge and other Objects                                  |  |  |  |  |
| Dimension                    | Instrument Size 40*60*72cm                                                                                                               |  |  |  |  |
|                              | Optional Accessories                                                                                                                     |  |  |  |  |
| Light Source                 | 150W Cold Light Source, With Optical Fiber & Light Collector A56.182                                                                     |  |  |  |  |
| Bullet Holder                | Motorized Bullet Holder 1 Set A54.1813                                                                                                   |  |  |  |  |