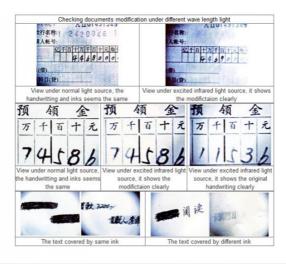

O Accessories Packed In Strong Alumnium Box

- This model is an ideal instrument for police stations.
- Procuratorial organs and courthouses to identify finger prints, shot marks, tool traces, seals and writings.
- For colleges and universities to use for educational purposes.
- It is also suitable for banks, archeological studies, electronics researches, biological science and agriculture, etc.