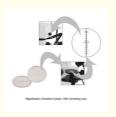

# PRODUCT DESCRIPTION

| A18.1829 Mot                 | torized Digital Forensic Comparison Microscope,With Motorized<br>Working Table                                                           |  |  |  |  |
|------------------------------|------------------------------------------------------------------------------------------------------------------------------------------|--|--|--|--|
| Magnification                | 2x~240x                                                                                                                                  |  |  |  |  |
| Head                         | 0-45° Titable Bionocular Head, Interpupilary Distance 48~75mm,<br>Diopter +/-5 Adjustable                                                |  |  |  |  |
| Eyepiece                     | WF10x/22mm, High Eyepoint                                                                                                                |  |  |  |  |
|                              | WF20x/12mm, High Eyepoint                                                                                                                |  |  |  |  |
| Nosepiece                    | 6 Hole Click Stop Nosepiece                                                                                                              |  |  |  |  |
| Objective                    | LWD Infinity Plan Achromatic Objective 0.5x, 1x, 1.5x, 2x, 4x,6x                                                                         |  |  |  |  |
|                              | Auxiliary Lens 0.4x, 2.0x                                                                                                                |  |  |  |  |
| Working Distance             | 101mm                                                                                                                                    |  |  |  |  |
| View Field                   | Dia. 2.3~62mm                                                                                                                            |  |  |  |  |
| Magnification<br>Correcting  | Magnification Correction System, With Correcting Lens                                                                                    |  |  |  |  |
| Separation Line<br>Adjusting | Seperation Line Adjust System In Back, With Special Designed Adjust Driver                                                               |  |  |  |  |
| Working Stage                | Square Manual Working Stage 90*90mm, Moving Range 54*54*54mm<br>Round Titable Working Stage Dia. 90mm, 0-45° Inclined, 360°<br>Rotatable |  |  |  |  |
|                              | Joint Left/Right Moving Range 54mm, Joint Up/Down Range 60mm                                                                             |  |  |  |  |
|                              | 12V50W Fan Cooling Strong Halogen Light, Brightness Adjustable,2pc                                                                       |  |  |  |  |
|                              | 5W LED Cold Light, High Brightness, Brightness Adjustable,2pcs                                                                           |  |  |  |  |
| Light Source                 | Coaxial Light Lens, To Observe In Deep Hole, Or Smooth Object Surface,2pcs                                                               |  |  |  |  |
|                              | Polarizing Light Lens, To Eliminate Flare Lights And Dazzling Lights,2pcs                                                                |  |  |  |  |
|                              | Transmit Bottom Light (Built-in Working Stage)                                                                                           |  |  |  |  |
|                              | Ultraviolet Light Lens,2pcs                                                                                                              |  |  |  |  |
|                              | Filters: Red, Blue, Yellow, Green,2pcs Each Color                                                                                        |  |  |  |  |
| Adapter                      | 0.5x CCD Adapter For Digital Camera,1pc Front View Photo Adapter 2.5X For SLR Digital Camera (Nikon And Canon)                           |  |  |  |  |
| CCD Camera                   | Built-in 3.0M High Resolution Color CCD Camera,USB 2.0<br>Output,2048*1536 Pixels,Pixel Size 3.2*3.2µm                                   |  |  |  |  |
| Software                     | Incl. Laptop Professional Forensic Image Analysis Software                                                                               |  |  |  |  |
|                              | Motorized/Manual Viewfield Changeover Full /Split /Overlapping Image                                                                     |  |  |  |  |
|                              | Motorized/Manual Control Working Stage X/Y/Z 3D Movement                                                                                 |  |  |  |  |
|                              | Motorized/Manual Control Round Working Stage Rotation +/- Direction                                                                      |  |  |  |  |
|                              | Motorized/Manual Control To Change Objective Magnification                                                                               |  |  |  |  |
| Power                        | 80~240V Wide Range Voltage                                                                                                               |  |  |  |  |
| Bullet Holder                | Standard Bullet Holder 2 Sets,Bullet Holder Set for all kinds of Bullet,<br>Cartridge and other Objects                                  |  |  |  |  |
| Dimension                    | Instrument Size 40*60*72cm                                                                                                               |  |  |  |  |
|                              | Optional Accessories                                                                                                                     |  |  |  |  |
| Light Source                 | 150W Cold Light Source, With Optical Fiber & Light Collector A56.182                                                                     |  |  |  |  |
| Bullet Holder                | Motorized Bullet Holder 1 Set A54.1813                                                                                                   |  |  |  |  |

 Bullet Holder Set To Hold & View All Kinds Of Cartidge, Bullet, Other Objects In Different Angle And Position Freely. Each Microscope Include 2 Sets

Optional Motorized Bullet Holder, To Capture Rotating Cartidge Surface And Spread
 To Observe/Compare Easily, Used With Software