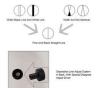

# PRODUCT DESCRIPTION

| A18.1829 Mot                 | torized Digital Forensic Comparison Microscope,With Motorized<br>Working Table                                                           |  |  |  |  |
|------------------------------|------------------------------------------------------------------------------------------------------------------------------------------|--|--|--|--|
| Magnification                | 2x~240x                                                                                                                                  |  |  |  |  |
| Head                         | 0-45° Titable Bionocular Head, Interpupilary Distance 48~75mm,<br>Diopter +/-5 Adjustable                                                |  |  |  |  |
| Eyepiece                     | WF10x/22mm, High Eyepoint                                                                                                                |  |  |  |  |
|                              | WF20x/12mm, High Eyepoint                                                                                                                |  |  |  |  |
| Nosepiece                    | 6 Hole Click Stop Nosepiece                                                                                                              |  |  |  |  |
| Objective                    | LWD Infinity Plan Achromatic Objective 0.5x, 1x, 1.5x, 2x, 4x,6x                                                                         |  |  |  |  |
|                              | Auxiliary Lens 0.4x, 2.0x                                                                                                                |  |  |  |  |
| Working Distance             | 101mm                                                                                                                                    |  |  |  |  |
| View Field                   | Dia. 2.3~62mm                                                                                                                            |  |  |  |  |
| Magnification<br>Correcting  | Magnification Correction System, With Correcting Lens                                                                                    |  |  |  |  |
| Separation Line<br>Adjusting | Seperation Line Adjust System In Back, With Special Designed Adjust Driver                                                               |  |  |  |  |
| Working Stage                | Square Manual Working Stage 90*90mm, Moving Range 54*54*54mm<br>Round Titable Working Stage Dia. 90mm, 0-45° Inclined, 360°<br>Rotatable |  |  |  |  |
|                              | Joint Left/Right Moving Range 54mm, Joint Up/Down Range 60mm                                                                             |  |  |  |  |
|                              | 12V50W Fan Cooling Strong Halogen Light, Brightness Adjustable,2pc                                                                       |  |  |  |  |
|                              | 5W LED Cold Light, High Brightness, Brightness Adjustable,2pcs                                                                           |  |  |  |  |
| Light Source                 | Coaxial Light Lens, To Observe In Deep Hole, Or Smooth Object Surface,2pcs                                                               |  |  |  |  |
|                              | Polarizing Light Lens, To Eliminate Flare Lights And Dazzling Lights,2pcs                                                                |  |  |  |  |
|                              | Transmit Bottom Light (Built-in Working Stage)                                                                                           |  |  |  |  |
|                              | Ultraviolet Light Lens,2pcs                                                                                                              |  |  |  |  |
|                              | Filters: Red, Blue, Yellow, Green,2pcs Each Color                                                                                        |  |  |  |  |
| Adapter                      | 0.5x CCD Adapter For Digital Camera,1pc Front View Photo Adapter 2.5X For SLR Digital Camera (Nikon And Canon)                           |  |  |  |  |
| CCD Camera                   | Built-in 3.0M High Resolution Color CCD Camera,USB 2.0<br>Output,2048*1536 Pixels,Pixel Size 3.2*3.2µm                                   |  |  |  |  |
| Software                     | Incl. Laptop Professional Forensic Image Analysis Software                                                                               |  |  |  |  |
|                              | Motorized/Manual Viewfield Changeover Full /Split /Overlapping Image                                                                     |  |  |  |  |
|                              | Motorized/Manual Control Working Stage X/Y/Z 3D Movement                                                                                 |  |  |  |  |
|                              | Motorized/Manual Control Round Working Stage Rotation +/- Direction                                                                      |  |  |  |  |
|                              | Motorized/Manual Control To Change Objective Magnification                                                                               |  |  |  |  |
| Power                        | 80~240V Wide Range Voltage                                                                                                               |  |  |  |  |
| Bullet Holder                | Standard Bullet Holder 2 Sets,Bullet Holder Set for all kinds of Bullet,<br>Cartridge and other Objects                                  |  |  |  |  |
| Dimension                    | Instrument Size 40*60*72cm                                                                                                               |  |  |  |  |
|                              | Optional Accessories                                                                                                                     |  |  |  |  |
| Light Source                 | 150W Cold Light Source, With Optical Fiber & Light Collector A56.182                                                                     |  |  |  |  |
| Bullet Holder                | Motorized Bullet Holder 1 Set A54.1813                                                                                                   |  |  |  |  |