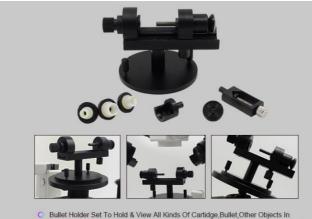

 Bullet Holder Set To Hold & View All Kinds Of Cartidge, Bullet, Other Objects In Different Angle And Position Freely. Each Microscope Include 2 Sets

Optional Motorized Bullet Holder, To Capture Rotating Cartidge Surface And Spread
 To Observe/Compare Easily, Used With Software