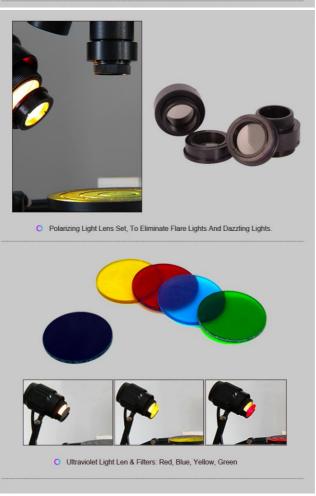

# PRODUCT DESCRIPTION

| A18.1829 Mot                 | torized Digital Forensic Comparison Microscope,With Motorized<br>Working Table                                                           |  |  |  |  |
|------------------------------|------------------------------------------------------------------------------------------------------------------------------------------|--|--|--|--|
| Magnification                | 2x~240x                                                                                                                                  |  |  |  |  |
| Head                         | 0-45° Titable Bionocular Head, Interpupilary Distance 48~75mm,<br>Diopter +/-5 Adjustable                                                |  |  |  |  |
| Eyepiece                     | WF10x/22mm, High Eyepoint                                                                                                                |  |  |  |  |
|                              | WF20x/12mm, High Eyepoint                                                                                                                |  |  |  |  |
| Nosepiece                    | 6 Hole Click Stop Nosepiece                                                                                                              |  |  |  |  |
| Objective                    | LWD Infinity Plan Achromatic Objective 0.5x, 1x, 1.5x, 2x, 4x,6x                                                                         |  |  |  |  |
|                              | Auxiliary Lens 0.4x, 2.0x                                                                                                                |  |  |  |  |
| Working Distance             | 101mm                                                                                                                                    |  |  |  |  |
| View Field                   | Dia. 2.3~62mm                                                                                                                            |  |  |  |  |
| Magnification<br>Correcting  | Magnification Correction System, With Correcting Lens                                                                                    |  |  |  |  |
| Separation Line<br>Adjusting | Seperation Line Adjust System In Back, With Special Designed Adjust Driver                                                               |  |  |  |  |
| Working Stage                | Square Manual Working Stage 90*90mm, Moving Range 54*54*54mm<br>Round Titable Working Stage Dia. 90mm, 0-45° Inclined, 360°<br>Rotatable |  |  |  |  |
|                              | Joint Left/Right Moving Range 54mm, Joint Up/Down Range 60mm                                                                             |  |  |  |  |
|                              | 12V50W Fan Cooling Strong Halogen Light, Brightness Adjustable,2pc                                                                       |  |  |  |  |
|                              | 5W LED Cold Light, High Brightness, Brightness Adjustable,2pcs                                                                           |  |  |  |  |
| Light Source                 | Coaxial Light Lens, To Observe In Deep Hole, Or Smooth Object Surface,2pcs                                                               |  |  |  |  |
|                              | Polarizing Light Lens, To Eliminate Flare Lights And Dazzling Lights,2pcs                                                                |  |  |  |  |
|                              | Transmit Bottom Light (Built-in Working Stage)                                                                                           |  |  |  |  |
|                              | Ultraviolet Light Lens,2pcs                                                                                                              |  |  |  |  |
|                              | Filters: Red, Blue, Yellow, Green,2pcs Each Color                                                                                        |  |  |  |  |
| Adapter                      | 0.5x CCD Adapter For Digital Camera,1pc Front View Photo Adapter 2.5X For SLR Digital Camera (Nikon And Canon)                           |  |  |  |  |
| CCD Camera                   | Built-in 3.0M High Resolution Color CCD Camera,USB 2.0<br>Output,2048*1536 Pixels,Pixel Size 3.2*3.2µm                                   |  |  |  |  |
| Software                     | Incl. Laptop Professional Forensic Image Analysis Software                                                                               |  |  |  |  |
|                              | Motorized/Manual Viewfield Changeover Full /Split /Overlapping Image                                                                     |  |  |  |  |
|                              | Motorized/Manual Control Working Stage X/Y/Z 3D Movement                                                                                 |  |  |  |  |
|                              | Motorized/Manual Control Round Working Stage Rotation +/- Direction                                                                      |  |  |  |  |
|                              | Motorized/Manual Control To Change Objective Magnification                                                                               |  |  |  |  |
| Power                        | 80~240V Wide Range Voltage                                                                                                               |  |  |  |  |
| Bullet Holder                | Standard Bullet Holder 2 Sets,Bullet Holder Set for all kinds of Bullet,<br>Cartridge and other Objects                                  |  |  |  |  |
| Dimension                    | Instrument Size 40*60*72cm                                                                                                               |  |  |  |  |
|                              | Optional Accessories                                                                                                                     |  |  |  |  |
| Light Source                 | 150W Cold Light Source, With Optical Fiber & Light Collector A56.182                                                                     |  |  |  |  |
| Bullet Holder                | Motorized Bullet Holder 1 Set A54.1813                                                                                                   |  |  |  |  |