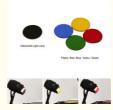

# PRODUCT DESCRIPTION

| A18.1829 Mot                 | torized Digital Forensic Comparison Microscope,With Motorized<br>Working Table                                                           |  |  |  |  |
|------------------------------|------------------------------------------------------------------------------------------------------------------------------------------|--|--|--|--|
| Magnification                | 2x~240x                                                                                                                                  |  |  |  |  |
| Head                         | 0-45° Titable Bionocular Head, Interpupilary Distance 48~75mm,<br>Diopter +/-5 Adjustable                                                |  |  |  |  |
| Eyepiece                     | WF10x/22mm, High Eyepoint                                                                                                                |  |  |  |  |
|                              | WF20x/12mm, High Eyepoint                                                                                                                |  |  |  |  |
| Nosepiece                    | 6 Hole Click Stop Nosepiece                                                                                                              |  |  |  |  |
| Objective                    | LWD Infinity Plan Achromatic Objective 0.5x, 1x, 1.5x, 2x, 4x,6x                                                                         |  |  |  |  |
|                              | Auxiliary Lens 0.4x, 2.0x                                                                                                                |  |  |  |  |
| Working Distance             | 101mm                                                                                                                                    |  |  |  |  |
| View Field                   | Dia. 2.3~62mm                                                                                                                            |  |  |  |  |
| Magnification<br>Correcting  | Magnification Correction System, With Correcting Lens                                                                                    |  |  |  |  |
| Separation Line<br>Adjusting | Seperation Line Adjust System In Back, With Special Designed Adjust Driver                                                               |  |  |  |  |
| Working Stage                | Square Manual Working Stage 90*90mm, Moving Range 54*54*54mm<br>Round Titable Working Stage Dia. 90mm, 0-45° Inclined, 360°<br>Rotatable |  |  |  |  |
|                              | Joint Left/Right Moving Range 54mm, Joint Up/Down Range 60mm                                                                             |  |  |  |  |
|                              | 12V50W Fan Cooling Strong Halogen Light, Brightness Adjustable,2pc                                                                       |  |  |  |  |
|                              | 5W LED Cold Light, High Brightness, Brightness Adjustable,2pcs                                                                           |  |  |  |  |
| Light Source                 | Coaxial Light Lens, To Observe In Deep Hole, Or Smooth Object Surface,2pcs                                                               |  |  |  |  |
|                              | Polarizing Light Lens, To Eliminate Flare Lights And Dazzling Lights,2pcs                                                                |  |  |  |  |
|                              | Transmit Bottom Light (Built-in Working Stage)                                                                                           |  |  |  |  |
|                              | Ultraviolet Light Lens,2pcs                                                                                                              |  |  |  |  |
|                              | Filters: Red, Blue, Yellow, Green,2pcs Each Color                                                                                        |  |  |  |  |
| Adapter                      | 0.5x CCD Adapter For Digital Camera,1pc Front View Photo Adapter 2.5X For SLR Digital Camera (Nikon And Canon)                           |  |  |  |  |
| CCD Camera                   | Built-in 3.0M High Resolution Color CCD Camera,USB 2.0<br>Output,2048*1536 Pixels,Pixel Size 3.2*3.2µm                                   |  |  |  |  |
| Software                     | Incl. Laptop Professional Forensic Image Analysis Software                                                                               |  |  |  |  |
|                              | Motorized/Manual Viewfield Changeover Full /Split /Overlapping Image                                                                     |  |  |  |  |
|                              | Motorized/Manual Control Working Stage X/Y/Z 3D Movement                                                                                 |  |  |  |  |
|                              | Motorized/Manual Control Round Working Stage Rotation +/- Direction                                                                      |  |  |  |  |
|                              | Motorized/Manual Control To Change Objective Magnification                                                                               |  |  |  |  |
| Power                        | 80~240V Wide Range Voltage                                                                                                               |  |  |  |  |
| Bullet Holder                | Standard Bullet Holder 2 Sets,Bullet Holder Set for all kinds of Bullet,<br>Cartridge and other Objects                                  |  |  |  |  |
| Dimension                    | Instrument Size 40*60*72cm                                                                                                               |  |  |  |  |
|                              | Optional Accessories                                                                                                                     |  |  |  |  |
| Light Source                 | 150W Cold Light Source, With Optical Fiber & Light Collector A56.182                                                                     |  |  |  |  |
| Bullet Holder                | Motorized Bullet Holder 1 Set A54.1813                                                                                                   |  |  |  |  |

 Bullet Holder Set To Hold & View All Kinds Of Cartidge, Bullet, Other Objects In Different Angle And Position Freely. Each Microscope Include 2 Sets

Optional Motorized Bullet Holder, To Capture Rotating Cartidge Surface And Spread
 To Observe/Compare Easily, Used With Software