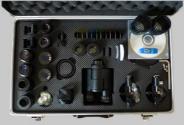

O Accessories Packed In Strong Alumnium Box

- This model is an ideal instrument for police stations.
- Procuratorial organs and courthouses to identify finger prints, shot marks, tool traces, seals and writings.
- For colleges and universities to use for educational purposes.
- It is also suitable for banks, archeological studies, electronics researches, biological science and agriculture, etc.