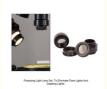

# PRODUCT DESCRIPTION

| A18.1829 Mot                 | torized Digital Forensic Comparison Microscope,With Motorized<br>Working Table                                                           |  |  |  |  |
|------------------------------|------------------------------------------------------------------------------------------------------------------------------------------|--|--|--|--|
| Magnification                | 2x~240x                                                                                                                                  |  |  |  |  |
| Head                         | 0-45° Titable Bionocular Head, Interpupilary Distance 48~75mm,<br>Diopter +/-5 Adjustable                                                |  |  |  |  |
| Eyepiece                     | WF10x/22mm, High Eyepoint                                                                                                                |  |  |  |  |
|                              | WF20x/12mm, High Eyepoint                                                                                                                |  |  |  |  |
| Nosepiece                    | 6 Hole Click Stop Nosepiece                                                                                                              |  |  |  |  |
| Objective                    | LWD Infinity Plan Achromatic Objective 0.5x, 1x, 1.5x, 2x, 4x,6x                                                                         |  |  |  |  |
|                              | Auxiliary Lens 0.4x, 2.0x                                                                                                                |  |  |  |  |
| Working Distance             | 101mm                                                                                                                                    |  |  |  |  |
| View Field                   | Dia. 2.3~62mm                                                                                                                            |  |  |  |  |
| Magnification<br>Correcting  | Magnification Correction System, With Correcting Lens                                                                                    |  |  |  |  |
| Separation Line<br>Adjusting | Seperation Line Adjust System In Back, With Special Designed Adjust Driver                                                               |  |  |  |  |
| Working Stage                | Square Manual Working Stage 90*90mm, Moving Range 54*54*54mm<br>Round Titable Working Stage Dia. 90mm, 0-45° Inclined, 360°<br>Rotatable |  |  |  |  |
|                              | Joint Left/Right Moving Range 54mm, Joint Up/Down Range 60mm                                                                             |  |  |  |  |
|                              | 12V50W Fan Cooling Strong Halogen Light, Brightness Adjustable,2pc                                                                       |  |  |  |  |
|                              | 5W LED Cold Light, High Brightness, Brightness Adjustable,2pcs                                                                           |  |  |  |  |
| Light Source                 | Coaxial Light Lens, To Observe In Deep Hole, Or Smooth Object Surface,2pcs                                                               |  |  |  |  |
|                              | Polarizing Light Lens, To Eliminate Flare Lights And Dazzling Lights,2pcs                                                                |  |  |  |  |
|                              | Transmit Bottom Light (Built-in Working Stage)                                                                                           |  |  |  |  |
|                              | Ultraviolet Light Lens,2pcs                                                                                                              |  |  |  |  |
|                              | Filters: Red, Blue, Yellow, Green,2pcs Each Color                                                                                        |  |  |  |  |
| Adapter                      | 0.5x CCD Adapter For Digital Camera,1pc Front View Photo Adapter 2.5X For SLR Digital Camera (Nikon And Canon)                           |  |  |  |  |
| CCD Camera                   | Built-in 3.0M High Resolution Color CCD Camera,USB 2.0<br>Output,2048*1536 Pixels,Pixel Size 3.2*3.2µm                                   |  |  |  |  |
| Software                     | Incl. Laptop Professional Forensic Image Analysis Software                                                                               |  |  |  |  |
|                              | Motorized/Manual Viewfield Changeover Full /Split /Overlapping Image                                                                     |  |  |  |  |
|                              | Motorized/Manual Control Working Stage X/Y/Z 3D Movement                                                                                 |  |  |  |  |
|                              | Motorized/Manual Control Round Working Stage Rotation +/- Direction                                                                      |  |  |  |  |
|                              | Motorized/Manual Control To Change Objective Magnification                                                                               |  |  |  |  |
| Power                        | 80~240V Wide Range Voltage                                                                                                               |  |  |  |  |
| Bullet Holder                | Standard Bullet Holder 2 Sets,Bullet Holder Set for all kinds of Bullet,<br>Cartridge and other Objects                                  |  |  |  |  |
| Dimension                    | Instrument Size 40*60*72cm                                                                                                               |  |  |  |  |
|                              | Optional Accessories                                                                                                                     |  |  |  |  |
| Light Source                 | 150W Cold Light Source, With Optical Fiber & Light Collector A56.182                                                                     |  |  |  |  |
| Bullet Holder                | Motorized Bullet Holder 1 Set A54.1813                                                                                                   |  |  |  |  |