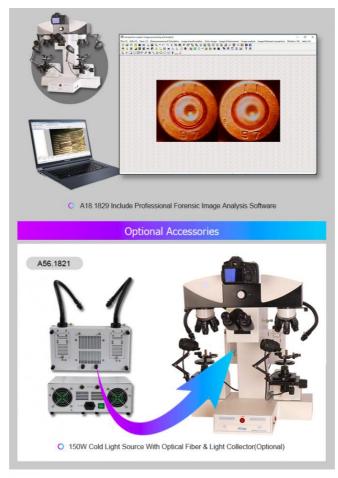

# PRODUCT DESCRIPTION

| A18.1829 Mot                 | torized Digital Forensic Comparison Microscope,With Motorized<br>Working Table                                                           |  |  |  |  |
|------------------------------|------------------------------------------------------------------------------------------------------------------------------------------|--|--|--|--|
| Magnification                | 2x~240x                                                                                                                                  |  |  |  |  |
| Head                         | 0-45° Titable Bionocular Head, Interpupilary Distance 48~75mm,<br>Diopter +/-5 Adjustable                                                |  |  |  |  |
| Eyepiece                     | WF10x/22mm, High Eyepoint                                                                                                                |  |  |  |  |
|                              | WF20x/12mm, High Eyepoint                                                                                                                |  |  |  |  |
| Nosepiece                    | 6 Hole Click Stop Nosepiece                                                                                                              |  |  |  |  |
| Objective                    | LWD Infinity Plan Achromatic Objective 0.5x, 1x, 1.5x, 2x, 4x,6x                                                                         |  |  |  |  |
|                              | Auxiliary Lens 0.4x, 2.0x                                                                                                                |  |  |  |  |
| Working Distance             | 101mm                                                                                                                                    |  |  |  |  |
| View Field                   | Dia. 2.3~62mm                                                                                                                            |  |  |  |  |
| Magnification<br>Correcting  | Magnification Correction System, With Correcting Lens                                                                                    |  |  |  |  |
| Separation Line<br>Adjusting | Seperation Line Adjust System In Back, With Special Designed Adjust Driver                                                               |  |  |  |  |
| Working Stage                | Square Manual Working Stage 90*90mm, Moving Range 54*54*54mm<br>Round Titable Working Stage Dia. 90mm, 0-45° Inclined, 360°<br>Rotatable |  |  |  |  |
|                              | Joint Left/Right Moving Range 54mm, Joint Up/Down Range 60mm                                                                             |  |  |  |  |
|                              | 12V50W Fan Cooling Strong Halogen Light, Brightness Adjustable,2pc                                                                       |  |  |  |  |
|                              | 5W LED Cold Light, High Brightness, Brightness Adjustable,2pcs                                                                           |  |  |  |  |
| Light Source                 | Coaxial Light Lens, To Observe In Deep Hole, Or Smooth Object Surface,2pcs                                                               |  |  |  |  |
|                              | Polarizing Light Lens, To Eliminate Flare Lights And Dazzling Lights,2pcs                                                                |  |  |  |  |
|                              | Transmit Bottom Light (Built-in Working Stage)                                                                                           |  |  |  |  |
|                              | Ultraviolet Light Lens,2pcs                                                                                                              |  |  |  |  |
|                              | Filters: Red, Blue, Yellow, Green,2pcs Each Color                                                                                        |  |  |  |  |
| Adapter                      | 0.5x CCD Adapter For Digital Camera,1pc Front View Photo Adapter 2.5X For SLR Digital Camera (Nikon And Canon)                           |  |  |  |  |
| CCD Camera                   | Built-in 3.0M High Resolution Color CCD Camera,USB 2.0<br>Output,2048*1536 Pixels,Pixel Size 3.2*3.2µm                                   |  |  |  |  |
| Software                     | Incl. Laptop Professional Forensic Image Analysis Software                                                                               |  |  |  |  |
|                              | Motorized/Manual Viewfield Changeover Full /Split /Overlapping Image                                                                     |  |  |  |  |
|                              | Motorized/Manual Control Working Stage X/Y/Z 3D Movement                                                                                 |  |  |  |  |
|                              | Motorized/Manual Control Round Working Stage Rotation +/- Direction                                                                      |  |  |  |  |
|                              | Motorized/Manual Control To Change Objective Magnification                                                                               |  |  |  |  |
| Power                        | 80~240V Wide Range Voltage                                                                                                               |  |  |  |  |
| Bullet Holder                | Standard Bullet Holder 2 Sets,Bullet Holder Set for all kinds of Bullet,<br>Cartridge and other Objects                                  |  |  |  |  |
| Dimension                    | Instrument Size 40*60*72cm                                                                                                               |  |  |  |  |
|                              | Optional Accessories                                                                                                                     |  |  |  |  |
| Light Source                 | 150W Cold Light Source, With Optical Fiber & Light Collector A56.182                                                                     |  |  |  |  |
| Bullet Holder                | Motorized Bullet Holder 1 Set A54.1813                                                                                                   |  |  |  |  |

 Bullet Holder Set To Hold & View All Kinds Of Cartidge, Bullet, Other Objects In Different Angle And Position Freely. Each Microscope Include 2 Sets

Optional Motorized Bullet Holder, To Capture Rotating Cartidge Surface And Spread
 To Observe/Compare Easily, Used With Software