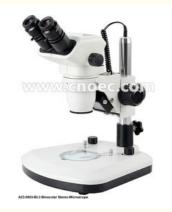

# Jewelry Cordless LED Stereo Optical Microscope 10X / 15X A23.0903-BL3

#### Jewelry Cordless Stereo Optical Microscope 6.7x - 45x A23.0903-BL3

#### Description:

--0.67~4.5x Zoom Lens, with WF10x/22mm Eyepiece,

--Total Optical Magnification 6.7~45x

--Big Fan Pole Stand, Up & Bottom LED Light --Fully Coated Optical System, Sharp & Clear Image