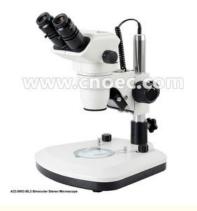

# Jewelry Cordless LED Stereo Optical Microscope 10X / 15X A23.0903-BL3

#### Jewelry Cordless Stereo Optical Microscope 6.7x - 45x A23.0903-BL3

#### Description:

--0.67~4.5x Zoom Lens, with WF10x/22mm Eyepiece,

--Total Optical Magnification 6.7~45x

--Big Fan Pole Stand, Up & Bottom LED Light --Fully Coated Optical System, Sharp & Clear Image