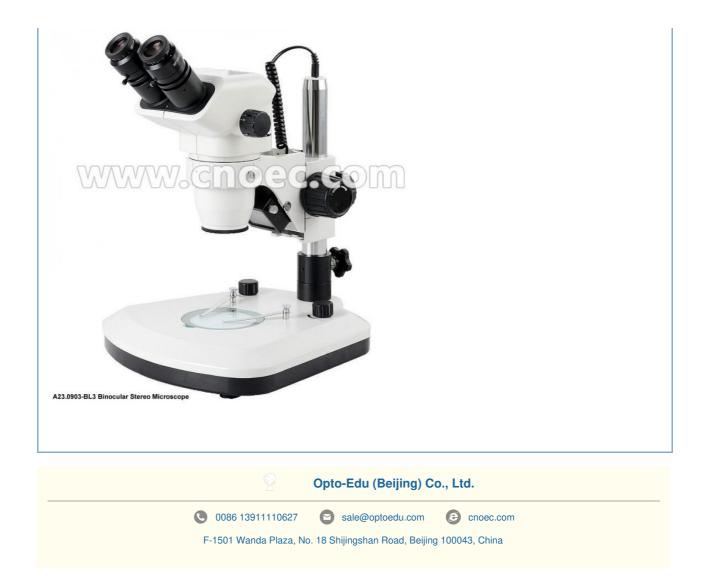

iary Lens  | 0.3x, W.D. 287mm                                                    | A52.0928-03                        |
|                 | 0.4x, W.D. 217mm                                                    | A52.0928-04                        |
|                 | 0.5x, W.D. 177mm                                                    | A52.0928-05                        |
|                 | 0.75x, W.D. 117mm                                                   | A52.0928-75                        |
|                 | 1.5x, W.D. 47mm                                                     | A52.0928-15                        |
|                 | 2.0x, W.D. 26mm                                                     | A52.0928-20                        |



A23.0903-BL3 Binocular Stereo Microscope