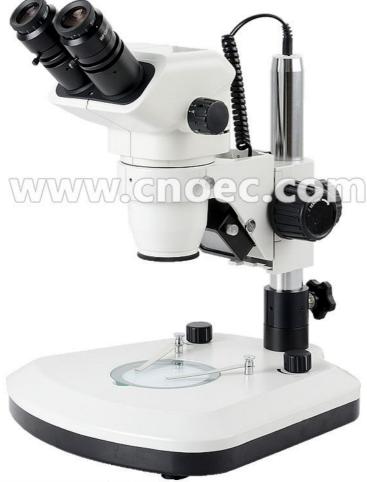

# Jewelry Cordless LED Stereo Optical Microscope 10X / 15X A23.0903-BL3

#### Jewelry Cordless Stereo Optical Microscope 6.7x - 45x A23.0903-BL3

#### Description:

--0.67~4.5x Zoom Lens, with WF10x/22mm Eyepiece,

--Total Optical Magnification 6.7~45x

--Big Fan Pole Stand, Up & Bottom LED Light --Fully Coated Optical System, Sharp & Clear Image