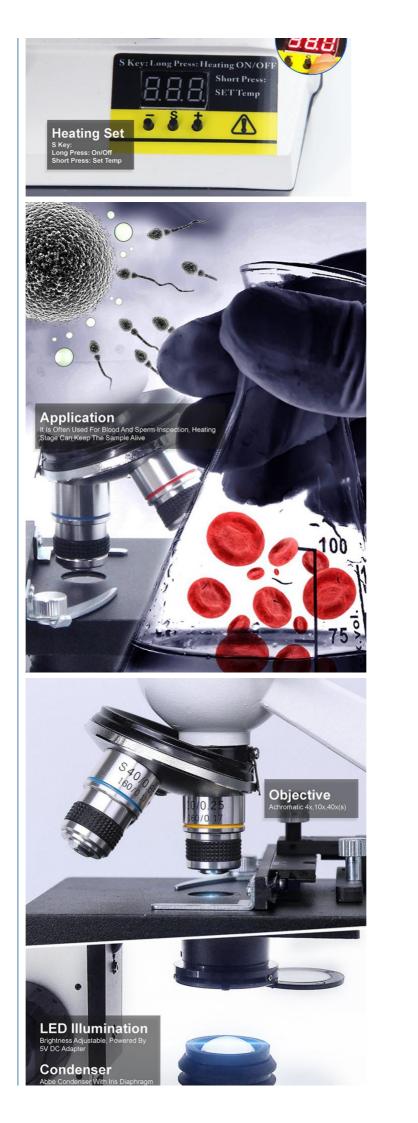

## Product Description

- 7" LCD Monitor + Digital Camera All-in-One For Easy Use
- Heating Stage Temperature Adjustable Range 30°~50° For Blood, Sperm View
- Total Optical Magnification 40x~640x, Digital Magnification 200x~2000x On Screen

7" LCD Digital Heating Stage **Biological Microscope** 

Coaxial Coarse & Fine Focusing Knob, Focus Range 20mm

A33.5100

Transmit Light Source LED Brightness Powered By 12V DC Adapt OPTO-EDU (BEIJING) CO., LTD