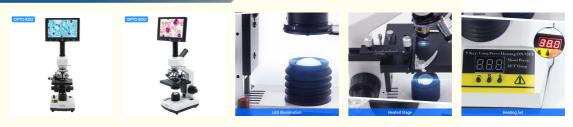

## More Images

OPTO-EDU

F-1501 Wanda Plaza, No.18 Shijingshan Road, Beijing 100043, China Tel: +8610 88696020, E-mail: sale@cnoec.com

## Product Description

- 7" LCD Monitor + Digital Camera All-in-One For Easy Use
- Heating Stage Temperature Adjustable Range 30°~50° For Blood, Sperm View
- Total Optical Magnification 40x~640x, Digital Magnification 200x~2000x On Screen

7" LCD Digital Heating Stage **Biological Microscope** 

Coaxial Coarse & Fine Focusing Knob, Focus Range 20mm

A33.5100

Transmit Light Source LED Brightness Powered By 12V DC Adapt OPTO-EDU (BEIJING) CO., LTD