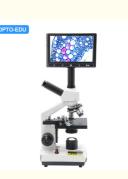

## 30 Fps Opto Edu A33.5100 7 Inch Digital Microscope Heating Stage **Biological**

## Product Description

- 7" LCD Monitor + Digital Camera All-in-One For Easy Use
- Heating Stage Temperature Adjustable Range 30°~50° For Blood, Sperm View
- Total Optical Magnification 40x~640x, Digital Magnification 200x~2000x On Screen

7" LCD Digital Heating Stage **Biological Microscope** 

Coaxial Coarse & Fine Focusing Knob, Focus Range 20mm

A33.5100

Transmit Light Source LED Brightness Powered By 12V DC Adapt OPTO-EDU (BEIJING) CO., LTD