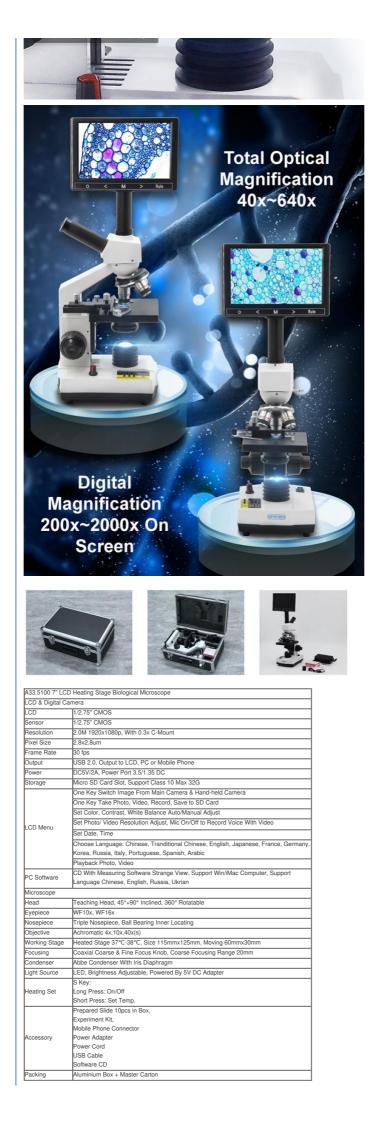

## Product Description

- 7" LCD Monitor + Digital Camera All-in-One For Easy Use
- Heating Stage Temperature Adjustable Range 30°~50° For Blood, Sperm View
- Total Optical Magnification 40x~640x, Digital Magnification 200x~2000x On Screen

7" LCD Digital Heating Stage **Biological Microscope** 

Coaxial Coarse & Fine Focusing Knob, Focus Range 20mm

A33.5100

Transmit Light Source LED Brightness Powered By 12V DC Adapt OPTO-EDU (BEIJING) CO., LTD

China

| Product S | pecifica |
|-----------|----------|
|-----------|----------|

- ation
  - 30 Fps USB 2.0, Output To LCD, PC Or Mobile Phone

Carton Packing, For Export Transportation

- DC5V/2A, Power Port 3.5/1.35 DC Micro SD Card Slot, Support Class 10 Max
- Storage: 32G

• Frame Rate:

• Output:

Power:

- Head:
- Eyepiece:
- Highlight:
- WF10x, WF16x opto edu 7 inch digital microscope,

Teaching Head, 45°+90° Inclined, 360° Rotatable

30 fps 7 inch digital microscope, opto edu portable Icd digital microscope