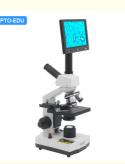

## 30 Fps Opto Edu A33.5100 7 Inch Digital Microscope Heating Stage **Biological**

## Product Description

- 7" LCD Monitor + Digital Camera All-in-One For Easy Use
- Heating Stage Temperature Adjustable Range 30°~50° For Blood, Sperm View
- Total Optical Magnification 40x~640x, Digital Magnification 200x~2000x On Screen

7" LCD Digital Heating Stage **Biological Microscope** 

Coaxial Coarse & Fine Focusing Knob, Focus Range 20mm

A33.5100

Transmit Light Source LED Brightness Powered By 12V DC Adapt OPTO-EDU (BEIJING) CO., LTD