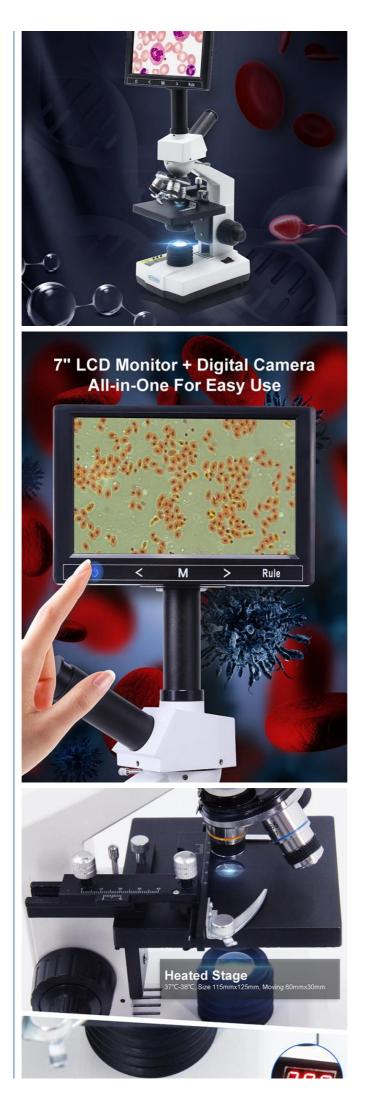

## Product Description

- 7" LCD Monitor + Digital Camera All-in-One For Easy Use
- Heating Stage Temperature Adjustable Range 30°~50° For Blood, Sperm View
- Total Optical Magnification 40x~640x, Digital Magnification 200x~2000x On Screen

7" LCD Digital Heating Stage **Biological Microscope** 

Coaxial Coarse & Fine Focusing Knob, Focus Range 20mm

A33.5100

Transmit Light Source LED Brightness Powered By 12V DC Adapt OPTO-EDU (BEIJING) CO., LTD