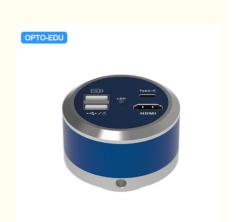

# A59.3507 HDMI+Type-C, Mouse Control Measuring Digital Camera, 2.0M

# **Product Specification**

| Items+B2:C17  | A59.3507 HDMI+Type-C, Digital Camera, 2.0M                                                   |
|---------------|----------------------------------------------------------------------------------------------|
| Sensor        | Sony IMX307, 1/2.8" CMOS                                                                     |
| Pixel size    | 2.9µm*2.9µm                                                                                  |
| Resolution    | 2.0M                                                                                         |
| FPS           | Photo 1920*1080@60FPS, Video 1920*1080@30FPS                                                 |
| Exposure      | Exposure Time 0-33MS, Auto/Manual Adjust, Support Target Brightness Setup                    |
| White Balance | Auto/Manual                                                                                  |
| Parameter     | Set Contrast, Saturation, Gamma, Sharpness, Noise Reduction, Etc                             |
| Output        | HDMI+Type-C                                                                                  |
| HDMI          | Full HD 1080p@60FPS HDMI Output To Monitor, Control By USB2.0 Mouse: Move Mouse              |
|               | To Left & Bottom Edge Of HDMI Screen To Call Up The HDMI MAIN MENU & QUICK                   |
|               | MENU, To Capture Photo, Video, Measure, Setting.                                             |
| USB           | 1xUSB Connect To Mouse, 1xUSB Connect To U Disk To Store Photo & Video                       |
| Туре С        | Output From Type C Port To PC USB Port, S-Eye Measure Softwer For Win10                      |
|               | S-EYE Measure Software: Length: Straight Line Length, Broken Line Length, Curve Length,      |
|               | Parallel Line Distance, Point Line Distance, Line Length Geometry: Radius Circle, Two-       |
|               | point Circle, Three-point Circle, Concentric Circle, Radius Circle, Two-point Circle, Three- |
|               | point Circle Geometric Area:Polygon, Square Remark: Point Coordinates, Crosshairs,           |
|               | Coordinate Systems, Text Notes                                                               |
| Language      | Support Chinese, English, Deutsch, France, Janpanese                                         |
| Power         | Type C DC 12V/2A                                                                             |
| Package       | Size $\Phi$ 60x44.5mm                                                                        |
|               | Weight 0.2Kg                                                                                 |