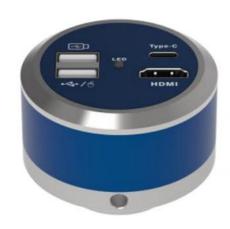

# A59.3507 HDMI+Type-C, Mouse Control Measuring Digital Camera, 2.0M

# **Product Specification**

| Items+B2:C17  | A59.3507 HDMI+Type-C, Digital Camera, 2.0M                                                   |
|---------------|----------------------------------------------------------------------------------------------|
| Sensor        | Sony IMX307, 1/2.8" CMOS                                                                     |
| Pixel size    | 2.9µm*2.9µm                                                                                  |
| Resolution    | 2.0M                                                                                         |
| FPS           | Photo 1920*1080@60FPS, Video 1920*1080@30FPS                                                 |
| Exposure      | Exposure Time 0-33MS, Auto/Manual Adjust, Support Target Brightness Setup                    |
| White Balance | Auto/Manual                                                                                  |
| Parameter     | Set Contrast, Saturation, Gamma, Sharpness, Noise Reduction, Etc                             |
| Output        | HDMI+Type-C                                                                                  |
| HDMI          | Full HD 1080p@60FPS HDMI Output To Monitor, Control By USB2.0 Mouse: Move Mouse              |
|               | To Left & Bottom Edge Of HDMI Screen To Call Up The HDMI MAIN MENU & QUICK                   |
|               | MENU, To Capture Photo, Video, Measure, Setting.                                             |
| USB           | 1xUSB Connect To Mouse, 1xUSB Connect To U Disk To Store Photo & Video                       |
| Туре С        | Output From Type C Port To PC USB Port, S-Eye Measure Softwer For Win10                      |
|               | S-EYE Measure Software: Length: Straight Line Length, Broken Line Length, Curve Length,      |
|               | Parallel Line Distance, Point Line Distance, Line Length Geometry: Radius Circle, Two-       |
|               | point Circle, Three-point Circle, Concentric Circle, Radius Circle, Two-point Circle, Three- |
|               | point Circle Geometric Area:Polygon, Square Remark: Point Coordinates, Crosshairs,           |
|               | Coordinate Systems, Text Notes                                                               |
| Language      | Support Chinese, English, Deutsch, France, Janpanese                                         |
| Power         | Type C DC 12V/2A                                                                             |
| Package       | Size $\Phi$ 60x44.5mm                                                                        |
|               | Weight 0.2Kg                                                                                 |