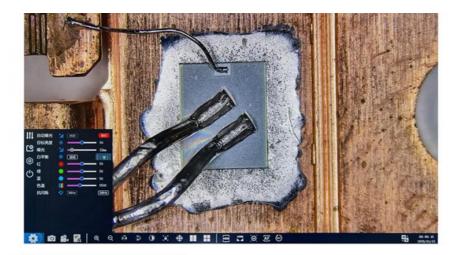

ction, Etc

• Output: HDMI+Type-C

USB: 1xUSB Connect To Mouse

• Language: Support Chinese, English, Deutsch, France,

Janpanese

• Highlight: hdmi digital microscope camera,

2.0m digital microscope camera, 2.0m usb microscope camera





## **Product Description**

HDMI + Type C UVC + USB2.0 To U Disk Image Output Picture & Video 2.0M Full HD Resolution 1920\*1080@60FPS For HDMI & USB Output UVC Real Time Image Output To PC With S-Eye Measure Software USB2.0 Mouse Control Menu On HDMI Interface Menu With Measure Function Type C DC5V/2A Power Supply By Adapter or Power Bank



OPTO-EDU

F-1501 Wanda Plaza, No.18 Shijingshan Road, Beijing 100043, China Tel:+8610 88696020 Fax:+8610 88696085

# A59.3507 HDMI+Type-C, Mouse Control Measuring Digital Camera, 2.0M







# A59.3507 Software





# **Product Specification**



| Items+B2:C17  | A59.3507 HDMI+Type-C, Digital Camera, 2.0M                                                   |
|---------------|----------------------------------------------------------------------------------------------|
| Sensor        | Sony IMX307, 1/2.8" CMOS                                                                     |
| Pixel size    | 2.9µm*2.9µm                                                                                  |
| Resolution    | 2.0M                                                                                         |
| FPS           | Photo 1920*1080@60FPS, Video 1920*1080@30FPS                                                 |
| Exposure      | Exposure Time 0-33MS, Auto/Manual Adjust, Support Target Brightness Set