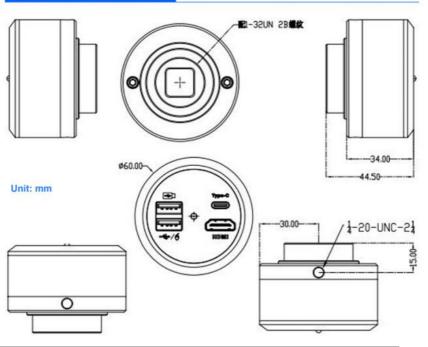

# **Product Specification**

| Items+B2:C17  | A59.3507 HDMI+Type-C, Digital Camera, 2.0M                                                   |
|---------------|----------------------------------------------------------------------------------------------|
| Sensor        | Sony IMX307, 1/2.8" CMOS                                                                     |
| Pixel size    | 2.9µm*2.9µm                                                                                  |
| Resolution    | 2.0M                                                                                         |
| FPS           | Photo 1920*1080@60FPS, Video 1920*1080@30FPS                                                 |
| Exposure      | Exposure Time 0-33MS, Auto/Manual Adjust, Support Target Brightness Setup                    |
| White Balance | Auto/Manual                                                                                  |
| Parameter     | Set Contrast, Saturation, Gamma, Sharpness, Noise Reduction, Etc                             |
| Output        | HDMI+Type-C                                                                                  |
| HDMI          | Full HD 1080p@60FPS HDMI Output To Monitor, Control By USB2.0 Mouse: Move Mouse              |
|               | To Left & Bottom Edge Of HDMI Screen To Call Up The HDMI MAIN MENU & QUICK                   |
|               | MENU, To Capture Photo, Video, Measure, Setting.                                             |
| USB           | 1xUSB Connect To Mouse, 1xUSB Connect To U Disk To Store Photo & Video                       |
| Туре С        | Output From Type C Port To PC USB Port, S-Eye Measure Softwer For Win10                      |
|               | S-EYE Measure Software: Length: Straight Line Length, Broken Line Length, Curve Length,      |
|               | Parallel Line Distance, Point Line Distance, Line Length Geometry: Radius Circle, Two-       |
|               | point Circle, Three-point Circle, Concentric Circle, Radius Circle, Two-point Circle, Three- |
|               | point Circle Geometric Area:Polygon, Square Remark: Point Coordinates, Crosshairs,           |
|               | Coordinate Systems, Text Notes                                                               |
| Language      | Support Chinese, English, Deutsch, France, Janpanese                                         |
| Power         | Type C DC 12V/2A                                                                             |
| Package       | Size $\Phi$ 60x44.5mm                                                                        |
|               | Weight 0.2Kg                                                                                 |