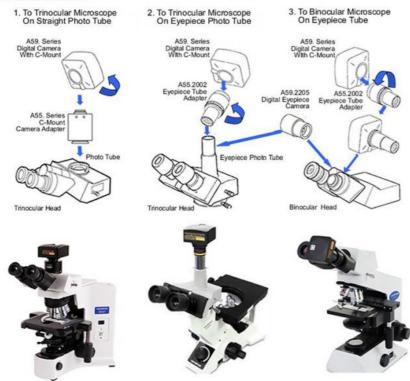

o-point Circle, Three- |
|               | point Circle Geometric Area:Polygon, Square Remark: Point Coordinates, Crosshairs,           |
|               | Coordinate Systems, Text Notes                                                               |
| Language      | Support Chinese, English, Deutsch, France, Janpanese                                         |
| Power         | Type C DC 12V/2A                                                                             |
| Package       | Size $\Phi$ 60x44.5mm                                                                        |
|               | Weight 0.2Kg                                                                                 |



# **Camera Connect To Microscope**

# **OPTO-EDU**

### **How Camera Connect To Microscope**



# Opto-Edu (Beijing) Co., Ltd.



0086 13911110627



sale@optoedu.com



F-1501 Wanda Plaza, No. 18 Shijingshan Road, Beijing 100043, China