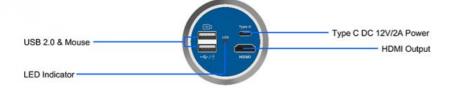

Support Target Brightness Setup

• White Balance: Auto/Manual

Parameter:
 Set Contrast, Saturation, Gamma,

Sharpness, Noise Reduction, Etc

• Output: HDMI+Type-C

USB: 1xUSB Connect To Mouse

• Language: Support Chinese, English, Deutsch, France,

## **Product Description**

HDMI + Type C UVC + USB2.0 To U Disk Image Output Picture & Video 2.0M Full HD Resolution 1920\*1080@60FPS For HDMI & USB Output UVC Real Time Image Output To PC With S-Eye Measure Software USB2.0 Mouse Control Menu On HDMI Interface Menu With Measure Function Type C DC5V/2A Power Supply By Adapter or Power Bank

# **Product Specification**

| Items+B2:C17  | A59.3507 HDMI+Type-C, Digital Camera, 2.0M                                                   |
|---------------|----------------------------------------------------------------------------------------------|
| Sensor        | Sony IMX307, 1/2.8" CMOS                                                                     |
| Pixel size    | 2.9µm*2.9µm                                                                                  |
| Resolution    | 2.0M                                                                                         |
| FPS           | Photo 1920*1080@60FPS, Video 1920*1080@30FPS                                                 |
| Exposure      | Exposure Time 0-33MS, Auto/Manual Adjust, Support Target Brightness Setup                    |
| White Balance | Auto/Manual                                                                                  |
| Parameter     | Set Contrast, Saturation, Gamma, Sharpness, Noise Reduction, Etc                             |
| Output        | HDMI+Type-C                                                                                  |
| HDMI          | Full HD 1080p@60FPS HDMI Output To Monitor, Control By USB2.0 Mouse: Move Mouse              |
|               | To Left & Bottom Edge Of HDMI Screen To Call Up The HDMI MAIN MENU & QUICK                   |
|               | MENU, To Capture Photo, Video, Measure, Setting.                                             |
| USB           | 1xUSB Connect To Mouse, 1xUSB Connect To U Disk To Store Photo & Video                       |
| Туре С        | Output From Type C Port To PC USB Port, S-Eye Measure Softwer For Win10                      |
|               | S-EYE Measure Software: Length: Straight Line Length, Broken Line Length, Curve Length,      |
|               | Parallel Line Distance, Point Line Distance, Line Length Geometry: Radius Circle, Two-       |
|               | point Circle, Three-point Circle, Concentric Circle, Radius Circle, Two-point Circle, Three- |
|               | point Circle Geometric Area:Polygon, Square Remark: Point Coordinates, Crosshairs,           |
|               | Coordinate Systems, Text Notes                                                               |
| Language      | Support Chinese, English, Deutsch, France, Janpanese                                         |
| Power         | Type C DC 12V/2A                                                                             |
| Package       | Size $\Phi$ 60x44.5mm                                                                        |
|               | Weight 0.2Kg                                                                                 |