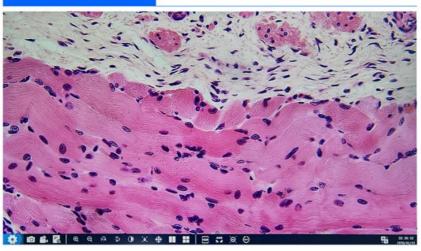

duction, Etc

• Output: HDMI+Type-C

USB: 1xUSB Connect To Mouse

• Language: Support Chinese, English, Deutsch, France,

Janpanese

• Highlight: hdmi digital microscope camera,

2.0m digital microscope camera, 2.0m usb microscope camera





## **Product Description**

HDMI + Type C UVC + USB2.0 To U Disk Image Output Picture & Video 2.0M Full HD Resolution 1920\*1080@60FPS For HDMI & USB Output UVC Real Time Image Output To PC With S-Eye Measure Software USB2.0 Mouse Control Menu On HDMI Interface Menu With Measure Function Type C DC5V/2A Power Supply By Adapter or Power Bank



OPTO-EDU

F-1501 Wanda Plaza, No.18 Shijingshan Road, Beijing 100043, China Tel:+8610 88696020 Fax:+8610 88696085

# A59.3507 HDMI+Type-C, Mouse Control Measuring Digital Camera, 2.0M







# A59.3507 Software





# **Product Specification**



| Items+B2:C17  | A59.3507 HDMI+Type-C, Digital Camera, 2.0M                                                   |
|---------------|----------------------------------------------------------------------------------------------|
| Sensor        | Sony IMX307, 1/2.8" CMOS                                                                     |
| Pixel size    | 2.9µm*2.9µm                                                                                  |
| Resolution    | 2.0M                                                                                         |
| FPS           | Photo 1920*1080@60FPS, Video 1920*1080@30FPS                                                 |
| Exposure      | Exposure Time 0-33MS, Auto/Manual Adjust, Support Target Brightness S