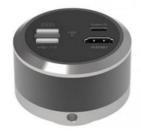

# **Product Specification**

| Items+B2:C17  | A59.3507 HDMI+Type-C, Digital Camera, 2.0M                                                   |
|---------------|----------------------------------------------------------------------------------------------|
| Sensor        | Sony IMX307, 1/2.8" CMOS                                                                     |
| Pixel size    | 2.9µm*2.9µm                                                                                  |
| Resolution    | 2.0M                                                                                         |
| FPS           | Photo 1920*1080@60FPS, Video 1920*1080@30FPS                                                 |
| Exposure      | Exposure Time 0-33MS, Auto/Manual Adjust, Support Target Brightness Setup                    |
| White Balance | Auto/Manual                                                                                  |
| Parameter     | Set Contrast, Saturation, Gamma, Sharpness, Noise Reduction, Etc                             |
| Output        | HDMI+Type-C                                                                                  |
| HDMI          | Full HD 1080p@60FPS HDMI Output To Monitor, Control By USB2.0 Mouse: Move Mouse              |
|               | To Left & Bottom Edge Of HDMI Screen To Call Up The HDMI MAIN MENU & QUICK                   |
|               | MENU, To Capture Photo, Video, Measure, Setting.                                             |
| USB           | 1xUSB Connect To Mouse, 1xUSB Connect To U Disk To Store Photo & Video                       |
| Туре С        | Output From Type C Port To PC USB Port, S-Eye Measure Softwer For Win10                      |
|               | S-EYE Measure Software: Length: Straight Line Length, Broken Line Length, Curve Length,      |
|               | Parallel Line Distance, Point Line Distance, Line Length Geometry: Radius Circle, Two-       |
|               | point Circle, Three-point Circle, Concentric Circle, Radius Circle, Two-point Circle, Three- |
|               | point Circle Geometric Area:Polygon, Square Remark: Point Coordinates, Crosshairs,           |
|               | Coordinate Systems, Text Notes                                                               |
| Language      | Support Chinese, English, Deutsch, France, Janpanese                                         |
| Power         | Type C DC 12V/2A                                                                             |
| Package       | Size $\Phi$ 60x44.5mm                                                                        |
|               | Weight 0.2Kg                                                                                 |