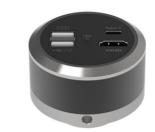

# **Product Specification**

| Items+B2:C17  | A59.3507 HDMI+Type-C, Digital Camera, 2.0M                                                   |
|---------------|----------------------------------------------------------------------------------------------|
| Sensor        | Sony IMX307, 1/2.8" CMOS                                                                     |
| Pixel size    | 2.9µm*2.9µm                                                                                  |
| Resolution    | 2.0M                                                                                         |
| FPS           | Photo 1920*1080@60FPS, Video 1920*1080@30FPS                                                 |
| Exposure      | Exposure Time 0-33MS, Auto/Manual Adjust, Support Target Brightness Setup                    |
| White Balance | Auto/Manual                                                                                  |
| Parameter     | Set Contrast, Saturation, Gamma, Sharpness, Noise Reduction, Etc                             |
| Output        | HDMI+Type-C                                                                                  |
| HDMI          | Full HD 1080p@60FPS HDMI Output To Monitor, Control By USB2.0 Mouse: Move Mouse              |
|               | To Left & Bottom Edge Of HDMI Screen To Call Up The HDMI MAIN MENU & QUICK                   |
|               | MENU, To Capture Photo, Video, Measure, Setting.                                             |
| USB           | 1xUSB Connect To Mouse, 1xUSB Connect To U Disk To Store Photo & Video                       |
| Туре С        | Output From Type C Port To PC USB Port, S-Eye Measure Softwer For Win10                      |
|               | S-EYE Measure Software: Length: Straight Line Length, Broken Line Length, Curve Length,      |
|               | Parallel Line Distance, Point Line Distance, Line Length Geometry: Radius Circle, Two-       |
|               | point Circle, Three-point Circle, Concentric Circle, Radius Circle, Two-point Circle, Three- |
|               | point Circle Geometric Area:Polygon, Square Remark: Point Coordinates, Crosshairs,           |
|               | Coordinate Systems, Text Notes                                                               |
| Language      | Support Chinese, English, Deutsch, France, Janpanese                                         |
| Power         | Type C DC 12V/2A                                                                             |
| Package       | Size $\Phi$ 60x44.5mm                                                                        |
|               | Weight 0.2Kg                                                                                 |