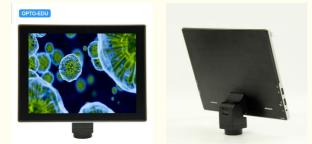

#### OPTO-EDU A59.3520 9.7' LCD Android Pad Digital Camera For Microscope All-in-One, 12.0M

5.0M, 9.7" LCD, Resolution 2048\*1536, Android 5.1, CPU 4 Core 1.8G, RAM 2G ROM 8G, HDMI+TF Card Output, Touch Screen USB Mouse Control, Installed Measure Software, Chinese/English Manual, Size 18.2\*23.7\*1.1cm, Power 100~240V, 50/60Hz 9.7" LCD, Resolution 2048\*1536 5.0M 1/2.5" CMOS Digital Camera Built-in

Android 5.1, CPU 4 Core 1.8G, RAM 2G ROM 8G HDMI+TF Card Output, Touch Screen USB Mouse Control Installed Measure Software, Chinese/English Manual

9.7" Android Pad + 5.0M Camera

Sharp Image | All-in-One | Photo & Video