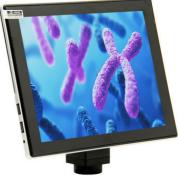

#### OPTO-EDU A59.3520 9.7' LCD Android Pad Digital Camera For Microscope All-in-One, 12.0M

5.0M, 9.7" LCD, Resolution 2048\*1536, Android 5.1, CPU 4 Core 1.8G, RAM 2G ROM 8G, HDMI+TF Card Output, Touch Screen USB Mouse Control, Installed Measure Software, Chinese/English Manual, Size 18.2\*23.7\*1.1cm, Power 100~240V, 50/60Hz 9.7" LCD, Resolution 2048\*1536 5.0M 1/2.5" CMOS Digital Camera Built-in

Android 5.1, CPU 4 Core 1.8G, RAM 2G ROM 8G HDMI+TF Card Output, Touch Screen USB Mouse Control Installed Measure Software, Chinese/English Manual

9.7" Android Pad + 5.0M Camera

Sharp Image | All-in-One | Photo & Video