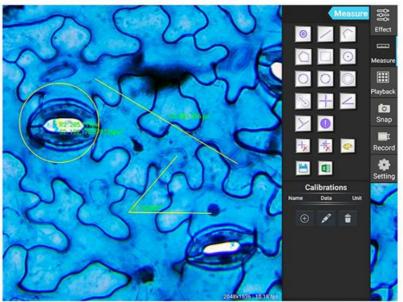

HDMI And TF-Card Interface

Mini USB2.0 & USB2.0 Interface, It Has Mike And Headphone Function

Measuring Software Included Touch Screen | Full Range Measure | 90 Languages

| A59.3520 9.7" L0 | CD Pad Digital Camera                                                                                                                  |
|------------------|----------------------------------------------------------------------------------------------------------------------------------------|
| LCD              | 9.7" HD IPS Touch Screen With Backlight                                                                                                |
| Camera           | 5.0M 1/2.5" CMOS Digital Camera                                                                                                        |
| Resolution       | 2048x1536 @15FPS                                                                                                                       |
| Pixel            | 2.2umx2.2um                                                                                                                            |
| Data Storage     | TF Card or Built-in Memory                                                                                                             |
| Data Output      | USB2.0, HDMI, TF Card                                                                                                                  |
| Photo            | 5.0M .JPEG                                                                                                                             |
| Video            | 1080p Video Record                                                                                                                     |
| System           | Android 5.1 System                                                                                                                     |
|                  | 90 Languages                                                                                                                           |
|                  | Support Mouse + Keyboard Control                                                                                                       |
|                  | Support WIFI                                                                                                                           |
|                  | Support Bluetooth                                                                                                                      |
| Function         | S-Eye Software & Instruction Manual Installed                                                                                          |
|                  | Mark:<br>Point, Crosshair, Coordinate, Text                                                                                            |
|                  | Length Measure:<br>Straight Line Length, Broken Line Length, Curve Length,<br>Parallel Line Distance, Point To Line Distance           |
|                  | Distance Between 2 Circle Centers:<br>Radius Fixed Circle, Two-point Fixed Circle, Three-point<br>Fixed Circle                         |
|                  | Geometric Measure:<br>Line Segment Length, Radius Fixed Circle, Two-point Fixed<br>Circle, Three-point Fixed Circle, Concentric Circle |
|                  | Geometric Area Measure:<br>Polygon, Square                                                                                             |
| Power            | DC 12V/2A Power Adaptor, AC 100~240V                                                                                                   |
| Size             | Pad 238x182x12mm, Camera 40x39mm                                                                                                       |
| Package          | Packing Box 10x24x29cm, 0.6Kg, 1 pc/Box                                                                                                |