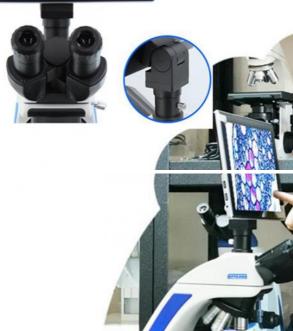

#### More Images

Our Product Introduction

#### OPTO-EDU A59.3520 9.7' LCD Android Pad Digital Camera For Microscope All-in-One, 12.0M

5.0M, 9.7" LCD, Resolution 2048\*1536, Android 5.1, CPU 4 Core 1.8G, RAM 2G ROM 8G, HDMI+TF Card Output, Touch Screen USB Mouse Control, Installed Measure Software, Chinese/English Manual, Size 18.2\*23.7\*1.1cm, Power 100~240V, 50/60Hz 9.7" LCD, Resolution 2048\*1536 5.0M 1/2.5" CMOS Digital Camera Built-in