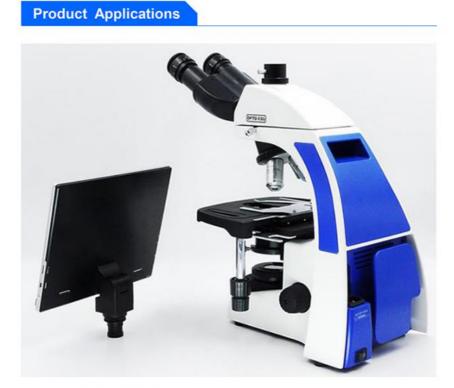

#### More Images

Our Product Introduction

#### OPTO-EDU A59.3520 9.7' LCD Android Pad Digital Camera For Microscope All-in-One, 12.0M

5.0M, 9.7" LCD, Resolution 2048\*1536, Android 5.1, CPU 4 Core 1.8G, RAM 2G ROM 8G, HDMI+TF Card Output, Touch Screen USB Mouse Control, Installed Measure Software, Chinese/English Manual, Size 18.2\*23.7\*1.1cm, Power 100~240V, 50/60Hz 9.7" LCD, Resolution 2048\*1536 5.0M 1/2.5" CMOS Digital Camera Built-in