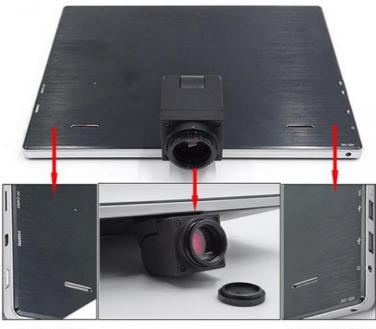

HDMI And TF-Card Interface

Mini USB2.0 & USB2.0 Interface, It Has Mike And Headphone Function

Measuring Software Included Touch Screen | Full Range Measure | 90 Languages

| A59.3520 9.7" L0 | CD Pad Digital Camera                                                                                                                  |
|------------------|----------------------------------------------------------------------------------------------------------------------------------------|
| LCD              | 9.7" HD IPS Touch Screen With Backlight                                                                                                |
| Camera           | 5.0M 1/2.5" CMOS Digital Camera                                                                                                        |
| Resolution       | 2048x1536 @15FPS                                                                                                                       |
| Pixel            | 2.2umx2.2um                                                                                                                            |
| Data Storage     | TF Card or Built-in Memory                                                                                                             |
| Data Output      | USB2.0, HDMI, TF Card                                                                                                                  |
| Photo            | 5.0M .JPEG                                                                                                                             |
| Video            | 1080p Video Record                                                                                                                     |
| System           | Android 5.1 System                                                                                                                     |
|                  | 90 Languages                                                                                                                           |
|                  | Support Mouse + Keyboard Control                                                                                                       |
|                  | Support WIFI                                                                                                                           |
|                  | Support Bluetooth                                                                                                                      |
| Function         | S-Eye Software & Instruction Manual Installed                                                                                          |
|                  | Mark:<br>Point, Crosshair, Coordinate, Text                                                                                            |
|                  | Length Measure:<br>Straight Line Length, Broken Line Length, Curve Length,<br>Parallel Line Distance, Point To Line Distance           |
|                  | Distance Between 2 Circle Centers:<br>Radius Fixed Circle, Two-point Fixed Circle, Three-point<br>Fixed Circle                         |
|                  | Geometric Measure:<br>Line Segment Length, Radius Fixed Circle, Two-point Fixed<br>Circle, Three-point Fixed Circle, Concentric Circle |
|                  | Geometric Area Measure:<br>Polygon, Square                                                                                             |
| Power            | DC 12V/2A Power Adaptor, AC 100~240V                                                                                                   |
| Size             | Pad 238x182x12mm, Camera 40x39mm                                                                                                       |
| Package          | Packing Box 10x24x29cm, 0.6Kg, 1 pc/Box                                                                                                |