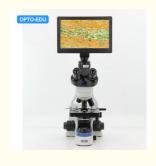

## 5.0M HDMI USB 9" LCD Digital Biological Microscope

#### OPTO-EDU A33.0913 5.0M HDMI USB 9" LCD Digital Biological Microscope

Trinocular, WF10X/18mm, Quadruple, Achromatic Objective 4x10x40x100x, Double Layer Mechanical Stage 115x125mm, N.A.1.25, Coaxial Coarse & Fine Focus, 0.2W LED, 0.5x C-Mount,

5.0M, 9" LCD, 1/2.8" CMOS, Screen Resolution 1024\*600, USB2.0 Real Time Image Output, TF Card, USB Mouse Control Menu For Measure, DC12V/2A,  $100\sim240V$ .

9" HD LCD Screen With Measure, Photo, Video Function