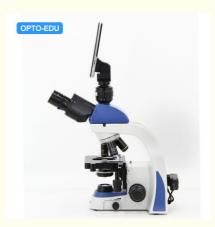

#### **Product Specification**

• Head: Trinocular Head 30° linclined, 360°

Rotatable, Inter-pupillary Distance

50~75mm, Light Splitting Ratio Fixed 50:50

• Eyepiece: WF Plan Eyepiece 10x/18mm With Eye

Guard

### Other Angle Display

| A33.0913 Biolog                   | gical Microscope Specification                                                                                                                                                                                                                                                                                                                                                                                                                                                                                                                                                                                                                                                                                                                    |
|-----------------------------------|---------------------------------------------------------------------------------------------------------------------------------------------------------------------------------------------------------------------------------------------------------------------------------------------------------------------------------------------------------------------------------------------------------------------------------------------------------------------------------------------------------------------------------------------------------------------------------------------------------------------------------------------------------------------------------------------------------------------------------------------------|
| Head                              | Trinocular Head 30° linclined, 360° Rotatable, Inter-pupillary Distance                                                                                                                                                                                                                                                                                                                                                                                                                                                                                                                                                                                                                                                                           |
|                                   | 50~75mm, Light Splitting Ratio Fixed 50:50                                                                                                                                                                                                                                                                                                                                                                                                                                                                                                                                                                                                                                                                                                        |
| Eyepiece                          | WF Plan Eyepiece 10x/18mm With Eye Guard                                                                                                                                                                                                                                                                                                                                                                                                                                                                                                                                                                                                                                                                                                          |
| Nosepiece                         | Reversed Quadruple Nosepiece                                                                                                                                                                                                                                                                                                                                                                                                                                                                                                                                                                                                                                                                                                                      |
|                                   | Achromatic Objectives 4x/0.10(Black)                                                                                                                                                                                                                                                                                                                                                                                                                                                                                                                                                                                                                                                                                                              |
| Objective                         | Achromatic Objectives 10x/0.25(Black)                                                                                                                                                                                                                                                                                                                                                                                                                                                                                                                                                                                                                                                                                                             |
|                                   | Achromatic Objectives 40xS/0.65(Black)                                                                                                                                                                                                                                                                                                                                                                                                                                                                                                                                                                                                                                                                                                            |
|                                   | Achromatic Objectives 100xS/1.25(Oil)(Black)                                                                                                                                                                                                                                                                                                                                                                                                                                                                                                                                                                                                                                                                                                      |
|                                   | 115x125mm Double Layers Mechanical Stage, With N.A.1.25 Abbe                                                                                                                                                                                                                                                                                                                                                                                                                                                                                                                                                                                                                                                                                      |
| Working Stage Focusing            | Condenser, With Iris Diaphragm & Filter Holder, Moving Range 22mm-                                                                                                                                                                                                                                                                                                                                                                                                                                                                                                                                                                                                                                                                                |
|                                   | 71mm                                                                                                                                                                                                                                                                                                                                                                                                                                                                                                                                                                                                                                                                                                                                              |
|                                   | Coaxial Coarse & Fine Focus, With Coarse Adjustment Stop Screw And                                                                                                                                                                                                                                                                                                                                                                                                                                                                                                                                                                                                                                                                                |
|                                   | Tightness Adjustment, Focusing Range 13mm With Clip Stage, (7mm                                                                                                                                                                                                                                                                                                                                                                                                                                                                                                                                                                                                                                                                                   |
|                                   | With Mechnical Stage), Precision 0.002mm                                                                                                                                                                                                                                                                                                                                                                                                                                                                                                                                                                                                                                                                                                          |
| Light                             | 0.2W LED Center Presetting, Intensity Adjustable                                                                                                                                                                                                                                                                                                                                                                                                                                                                                                                                                                                                                                                                                                  |
| Power                             | External Wide Voltage AC Adapter Wide Range 100V~240V, Power By                                                                                                                                                                                                                                                                                                                                                                                                                                                                                                                                                                                                                                                                                   |
|                                   | 5V1A DC Input or USB Charge, Without Battery.                                                                                                                                                                                                                                                                                                                                                                                                                                                                                                                                                                                                                                                                                                     |
| Adapter                           | C-Mount 0.5x Focus Adjustable                                                                                                                                                                                                                                                                                                                                                                                                                                                                                                                                                                                                                                                                                                                     |
|                                   | M4 Allen Key Focus Adjustable                                                                                                                                                                                                                                                                                                                                                                                                                                                                                                                                                                                                                                                                                                                     |
| Other                             | Package by Foam And Paper Master Carton                                                                                                                                                                                                                                                                                                                                                                                                                                                                                                                                                                                                                                                                                                           |
| A33.0913 I CD F                   | Digital Camera Specification                                                                                                                                                                                                                                                                                                                                                                                                                                                                                                                                                                                                                                                                                                                      |
| Sensor                            | 1/2.8"Sony Star Light Level CMOS Sensor                                                                                                                                                                                                                                                                                                                                                                                                                                                                                                                                                                                                                                                                                                           |
| Resolution                        | 5.0M CMOS                                                                                                                                                                                                                                                                                                                                                                                                                                                                                                                                                                                                                                                                                                                                         |
|                                   |                                                                                                                                                                                                                                                                                                                                                                                                                                                                                                                                                                                                                                                                                                                                                   |
| LCD Screen                        | 9"LCD, Resolution 1024x600 High Clearance Screen                                                                                                                                                                                                                                                                                                                                                                                                                                                                                                                                                                                                                                                                                                  |
| Output                            | USB 2.0 Type-A, TF Card                                                                                                                                                                                                                                                                                                                                                                                                                                                                                                                                                                                                                                                                                                                           |
| Pixel Size                        | 2.0x2.0um                                                                                                                                                                                                                                                                                                                                                                                                                                                                                                                                                                                                                                                                                                                                         |
| Power Supply                      | DC 12V/2A Power Adapter, Input 100-240V AC                                                                                                                                                                                                                                                                                                                                                                                                                                                                                                                                                                                                                                                                                                        |
| Function                          | Photo, Video, Meaure, Compare                                                                                                                                                                                                                                                                                                                                                                                                                                                                                                                                                                                                                                                                                                                     |
|                                   | SupportUSB Mouse Control To Capture Photo, Video, Measure, Setting                                                                                                                                                                                                                                                                                                                                                                                                                                                                                                                                                                                                                                                                                |
|                                   | USB 2.0 To Win 7, Win10 System, Software S-Eye Included                                                                                                                                                                                                                                                                                                                                                                                                                                                                                                                                                                                                                                                                                           |
|                                   | Brightness, Contrast, Exposure, White Balance Adjustable                                                                                                                                                                                                                                                                                                                                                                                                                                                                                                                                                                                                                                                                                          |
|                                   | 10x Digital Zoom, 4 Split/ 2 Split Windows Image Compae                                                                                                                                                                                                                                                                                                                                                                                                                                                                                                                                                                                                                                                                                           |
|                                   | Storage To TF Card                                                                                                                                                                                                                                                                                                                                                                                                                                                                                                                                                                                                                                                                                                                                |
|                                   | Cross Line With Scale, Calibrated                                                                                                                                                                                                                                                                                                                                                                                                                                                                                                                                                                                                                                                                                                                 |
|                                   | Net Line 8 Kinds, Width & Color Adjustable                                                                                                                                                                                                                                                                                                                                                                                                                                                                                                                                                                                                                                                                                                        |
| Size / Weight                     | Product Size 225x52x175mm, Net Weight 0.7Kg                                                                                                                                                                                                                                                                                                                                                                                                                                                                                                                                                                                                                                                                                                       |
| Standard                          | LCD Camera, USB 2.0 Cable, Mouse, DC12V Power Adapter                                                                                                                                                                                                                                                                                                                                                                                                                                                                                                                                                                                                                                                                                             |
| Package                           |                                                                                                                                                                                                                                                                                                                                                                                                                                                                                                                                                                                                                                                                                                                                                   |
|                                   | 1 Insert the market into the server True A LICE CO next serves table                                                                                                                                                                                                                                                                                                                                                                                                                                                                                                                                                                                                                                                                              |
| <u> </u>                          | Insert the mouse into the camera Type-A USB 2.0 port, connect 12V     Dower supply to camera                                                                                                                                                                                                                                                                                                                                                                                                                                                                                                                                                                                                                                                      |
| <u>-</u>                          | power supply to camera.                                                                                                                                                                                                                                                                                                                                                                                                                                                                                                                                                                                                                                                                                                                           |
| -                                 | power supply to camera.  2. Turn on the power switch, when the camera is running, the LED light                                                                                                                                                                                                                                                                                                                                                                                                                                                                                                                                                                                                                                                   |
| -                                 | power supply to camera.  2. Turn on the power switch, when the camera is running, the LED light turns blue                                                                                                                                                                                                                                                                                                                                                                                                                                                                                                                                                                                                                                        |
| -                                 | power supply to camera.  2. Turn on the power switch, when the camera is running, the LED light turns blue  3. Move the mouse to the top left corner of the screen to call up the MAII                                                                                                                                                                                                                                                                                                                                                                                                                                                                                                                                                            |
| -                                 | power supply to camera.  2. Turn on the power switch, when the camera is running, the LED light turns blue  3. Move the mouse to the top left corner of the screen to call up the MAII MENU, including icon: Take Photo, Record Video, Preview, Measure,                                                                                                                                                                                                                                                                                                                                                                                                                                                                                          |
| -                                 | power supply to camera.  2. Turn on the power switch, when the camera is running, the LED light turns blue  3. Move the mouse to the top left corner of the screen to call up the MAIN MENU, including icon: Take Photo, Record Video, Preview, Measure, Setting.                                                                                                                                                                                                                                                                                                                                                                                                                                                                                 |
| -                                 | power supply to camera.  2. Turn on the power switch, when the camera is running, the LED light turns blue  3. Move the mouse to the top left corner of the screen to call up the MAIN MENU, including icon: Take Photo, Record Video, Preview, Measure, Setting.  4. Move the mouse to the middle position at the bottom of the screen to                                                                                                                                                                                                                                                                                                                                                                                                        |
| -                                 | power supply to camera.  2. Turn on the power switch, when the camera is running, the LED light turns blue  3. Move the mouse to the top left corner of the screen to call up the MAII MENU, including icon: Take Photo, Record Video, Preview, Measure, Setting.  4. Move the mouse to the middle position at the bottom of the screen to call up the QUICK MENU, including icon: Zoom In, Zoom Out, Up/Dow                                                                                                                                                                                                                                                                                                                                      |
| -                                 | power supply to camera.  2. Turn on the power switch, when the camera is running, the LED light turns blue  3. Move the mouse to the top left corner of the screen to call up the MAIN MENU, including icon: Take Photo, Record Video, Preview, Measure, Setting.  4. Move the mouse to the middle position at the bottom of the screen to                                                                                                                                                                                                                                                                                                                                                                                                        |
|                                   | power supply to camera.  2. Turn on the power switch, when the camera is running, the LED light turns blue  3. Move the mouse to the top left corner of the screen to call up the MAII MENU, including icon: Take Photo, Record Video, Preview, Measure, Setting.  4. Move the mouse to the middle position at the bottom of the screen to call up the QUICK MENU, including icon: Zoom In, Zoom Out, Up/Dow Mirror, Left/Right Mirror, Black/White, HDR, Freeze, Net, Font, 2 Split, 4 Split                                                                                                                                                                                                                                                     |
| USB Mouse                         | power supply to camera.  2. Turn on the power switch, when the camera is running, the LED light turns blue  3. Move the mouse to the top left corner of the screen to call up the MAIN MENU, including icon: Take Photo, Record Video, Preview, Measure, Setting.  4. Move the mouse to the middle position at the bottom of the screen to call up the QUICK MENU, including icon: Zoom In, Zoom Out, Up/Dow Mirror, Left/Right Mirror, Black/White, HDR, Freeze, Net, Font, 2 Split, 4                                                                                                                                                                                                                                                           |
| USB Mouse<br>Control              | power supply to camera.  2. Turn on the power switch, when the camera is running, the LED light turns blue  3. Move the mouse to the top left corner of the screen to call up the MAII MENU, including icon: Take Photo, Record Video, Preview, Measure, Setting.  4. Move the mouse to the middle position at the bottom of the screen to call up the QUICK MENU, including icon: Zoom In, Zoom Out, Up/Dow Mirror, Left/Right Mirror, Black/White, HDR, Freeze, Net, Font, 2 Split, 4 Split  5. Click the MEASURE icon to pop up the measure window, which                                                                                                                                                                                      |
| USB Mouse<br>Control<br>Operation | power supply to camera.  2. Turn on the power switch, when the camera is running, the LED light turns blue  3. Move the mouse to the top left corner of the screen to call up the MAIR MENU, including icon: Take Photo, Record Video, Preview, Measure, Setting.  4. Move the mouse to the middle position at the bottom of the screen to call up the QUICK MENU, including icon: Zoom In, Zoom Out, Up/Dow Mirror, Left/Right Mirror, Black/White, HDR, Freeze, Net, Font, 2 Split, 4 Split  5. Click the MEASURE icon to pop up the measure window, which support over 20 kinds of measurement graphics.  6. Click the EDIT button and fill in the name to of new ruler to                                                                     |
| USB Mouse                         | power supply to camera.  2. Turn on the power switch, when the camera is running, the LED light turns blue  3. Move the mouse to the top left corner of the screen to call up the MAIR MENU, including icon: Take Photo, Record Video, Preview, Measure, Setting.  4. Move the mouse to the middle position at the bottom of the screen to call up the QUICK MENU, including icon: Zoom In, Zoom Out, Up/Dow Mirror, Left/Right Mirror, Black/White, HDR, Freeze, Net, Font, 2 Split, 4 Split  5. Click the MEASURE icon to pop up the measure window, which support over 20 kinds of measurement graphics.  6. Click the EDIT button and fill in the name to of new ruler to                                                                     |
| USB Mouse<br>Control<br>Operation | power supply to camera.  2. Turn on the power switch, when the camera is running, the LED light turns blue  3. Move the mouse to the top left corner of the screen to call up the MAIN MENU, including icon: Take Photo, Record Video, Preview, Measure, Setting.  4. Move the mouse to the middle position at the bottom of the screen to call up the QUICK MENU, including icon: Zoom In, Zoom Out, Up/Dow Mirror, Left/Right Mirror, Black/White, HDR, Freeze, Net, Font, 2 Split, 4 Split  5. Click the MEASURE icon to pop up the measure window, which support over 20 kinds of measurement graphics.  6. Click the EDIT button and fill in the name to of new ruler to CALIBRATE.Move the mouse to the corresponding standard scale in the |