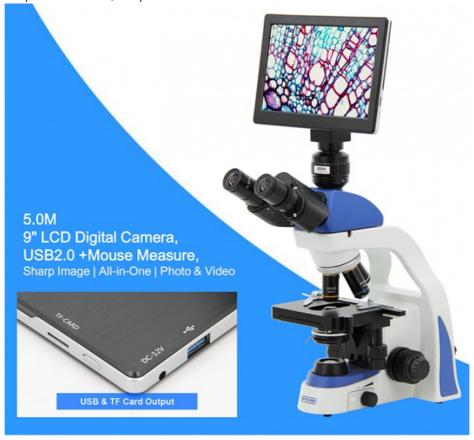

## 5.0M HDMI USB 9" LCD Digital Biological Microscope

#### **Product Specification**

• Head: Trinocular Head 30° linclined, 360°

Rotatable, Inter-pupillary Distance

50~75mm, Light Splitting Ratio Fixed 50:50

• Eyepiece: WF Plan Eyepiece 10x/18mm With Eye

Guard

Sensor: 1/2.8"Sony Star Light Level CMOS Sensor

• Resolution: 5.0M CMOS

• LCD Screen: 9"LCD, Resolution 1024x600 High Clearance

Screen

• Output: USB 2.0 Type-A, TF Card

Highlight: 9" LCD Digital Biological Microscope,

5.0M, 9" LCD, 1/2.8" CMOS, Screen Resolution 1024\*600, USB2.0 Real Time Image Output, TF Card, USB Mouse Control Menu For Measure, DC12V/2A,  $100\sim240V$ .

9" HD LCD Screen With Measure, Photo, Video Function

5.0M HDMI Mouse Control+ USB2.0 Digital Camera With TF Card

Double Layers Mechanical Stage 115x125mm Coaxial Course & Fine Focusing

LED Light Source Brightness Adjustable, With Built-in Rechargeable

Power By USB Adapter or USB Bank, Computer USB Port