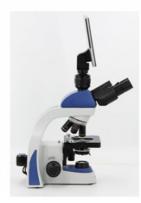

## 5.0M HDMI USB 9" LCD Digital Biological Microscope

#### **Product Specification**

• Head: Trinocular Head 30° linclined, 360°

Rotatable, Inter-pupillary Distance

50~75mm, Light Splitting Ratio Fixed 50:50

• Eyepiece: WF Plan Eyepiece 10x/18mm With Eye

Guard

#### OPTO-EDU A33.0913 5.0M HDMI USB 9" LCD Digital Biological Microscope

Trinocular, WF10X/18mm, Quadruple, Achromatic Objective 4x10x40x100x, Double Layer Mechanical Stage 115x125mm, N.A.1.25, Coaxial Coarse & Fine Focus, 0.2W LED, 0.5x C-Mount,