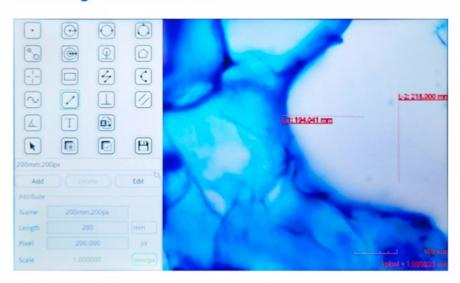

#### **Measuring Software Included**

### Other Angle Display

| A33.0913 Biolog                   | gical Microscope Specification                                                                                                                                                                                                                                                                                                                                                                                                                                                                                                                                                                                                                                                                                                                    |
|-----------------------------------|---------------------------------------------------------------------------------------------------------------------------------------------------------------------------------------------------------------------------------------------------------------------------------------------------------------------------------------------------------------------------------------------------------------------------------------------------------------------------------------------------------------------------------------------------------------------------------------------------------------------------------------------------------------------------------------------------------------------------------------------------|
| Head                              | Trinocular Head 30° linclined, 360° Rotatable, Inter-pupillary Distance                                                                                                                                                                                                                                                                                                                                                                                                                                                                                                                                                                                                                                                                           |
|                                   | 50~75mm, Light Splitting Ratio Fixed 50:50                                                                                                                                                                                                                                                                                                                                                                                                                                                                                                                                                                                                                                                                                                        |
| Eyepiece                          | WF Plan Eyepiece 10x/18mm With Eye Guard                                                                                                                                                                                                                                                                                                                                                                                                                                                                                                                                                                                                                                                                                                          |
| Nosepiece                         | Reversed Quadruple Nosepiece                                                                                                                                                                                                                                                                                                                                                                                                                                                                                                                                                                                                                                                                                                                      |
|                                   | Achromatic Objectives 4x/0.10(Black)                                                                                                                                                                                                                                                                                                                                                                                                                                                                                                                                                                                                                                                                                                              |
| Objective                         | Achromatic Objectives 10x/0.25(Black)                                                                                                                                                                                                                                                                                                                                                                                                                                                                                                                                                                                                                                                                                                             |
|                                   | Achromatic Objectives 40xS/0.65(Black)                                                                                                                                                                                                                                                                                                                                                                                                                                                                                                                                                                                                                                                                                                            |
|                                   | Achromatic Objectives 100xS/1.25(Oil)(Black)                                                                                                                                                                                                                                                                                                                                                                                                                                                                                                                                                                                                                                                                                                      |
|                                   | 115x125mm Double Layers Mechanical Stage, With N.A.1.25 Abbe                                                                                                                                                                                                                                                                                                                                                                                                                                                                                                                                                                                                                                                                                      |
| Working Stage Focusing            | Condenser, With Iris Diaphragm & Filter Holder, Moving Range 22mm-                                                                                                                                                                                                                                                                                                                                                                                                                                                                                                                                                                                                                                                                                |
|                                   | 71mm                                                                                                                                                                                                                                                                                                                                                                                                                                                                                                                                                                                                                                                                                                                                              |
|                                   | Coaxial Coarse & Fine Focus, With Coarse Adjustment Stop Screw And                                                                                                                                                                                                                                                                                                                                                                                                                                                                                                                                                                                                                                                                                |
|                                   | Tightness Adjustment, Focusing Range 13mm With Clip Stage, (7mm                                                                                                                                                                                                                                                                                                                                                                                                                                                                                                                                                                                                                                                                                   |
|                                   | With Mechnical Stage), Precision 0.002mm                                                                                                                                                                                                                                                                                                                                                                                                                                                                                                                                                                                                                                                                                                          |
| Light                             | 0.2W LED Center Presetting, Intensity Adjustable                                                                                                                                                                                                                                                                                                                                                                                                                                                                                                                                                                                                                                                                                                  |
| Power                             | External Wide Voltage AC Adapter Wide Range 100V~240V, Power By                                                                                                                                                                                                                                                                                                                                                                                                                                                                                                                                                                                                                                                                                   |
|                                   | 5V1A DC Input or USB Charge, Without Battery.                                                                                                                                                                                                                                                                                                                                                                                                                                                                                                                                                                                                                                                                                                     |
| Adapter                           | C-Mount 0.5x Focus Adjustable                                                                                                                                                                                                                                                                                                                                                                                                                                                                                                                                                                                                                                                                                                                     |
|                                   | M4 Allen Key Focus Adjustable                                                                                                                                                                                                                                                                                                                                                                                                                                                                                                                                                                                                                                                                                                                     |
| Other                             | Package by Foam And Paper Master Carton                                                                                                                                                                                                                                                                                                                                                                                                                                                                                                                                                                                                                                                                                                           |
| A33.0913 I CD F                   | Digital Camera Specification                                                                                                                                                                                                                                                                                                                                                                                                                                                                                                                                                                                                                                                                                                                      |
| Sensor                            | 1/2.8"Sony Star Light Level CMOS Sensor                                                                                                                                                                                                                                                                                                                                                                                                                                                                                                                                                                                                                                                                                                           |
| Resolution                        | 5.0M CMOS                                                                                                                                                                                                                                                                                                                                                                                                                                                                                                                                                                                                                                                                                                                                         |
|                                   |                                                                                                                                                                                                                                                                                                                                                                                                                                                                                                                                                                                                                                                                                                                                                   |
| LCD Screen                        | 9"LCD, Resolution 1024x600 High Clearance Screen                                                                                                                                                                                                                                                                                                                                                                                                                                                                                                                                                                                                                                                                                                  |
| Output                            | USB 2.0 Type-A, TF Card                                                                                                                                                                                                                                                                                                                                                                                                                                                                                                                                                                                                                                                                                                                           |
| Pixel Size                        | 2.0x2.0um                                                                                                                                                                                                                                                                                                                                                                                                                                                                                                                                                                                                                                                                                                                                         |
| Power Supply                      | DC 12V/2A Power Adapter, Input 100-240V AC                                                                                                                                                                                                                                                                                                                                                                                                                                                                                                                                                                                                                                                                                                        |
| Function                          | Photo, Video, Meaure, Compare                                                                                                                                                                                                                                                                                                                                                                                                                                                                                                                                                                                                                                                                                                                     |
|                                   | SupportUSB Mouse Control To Capture Photo, Video, Measure, Setting                                                                                                                                                                                                                                                                                                                                                                                                                                                                                                                                                                                                                                                                                |
|                                   | USB 2.0 To Win 7, Win10 System, Software S-Eye Included                                                                                                                                                                                                                                                                                                                                                                                                                                                                                                                                                                                                                                                                                           |
|                                   | Brightness, Contrast, Exposure, White Balance Adjustable                                                                                                                                                                                                                                                                                                                                                                                                                                                                                                                                                                                                                                                                                          |
|                                   | 10x Digital Zoom, 4 Split/ 2 Split Windows Image Compae                                                                                                                                                                                                                                                                                                                                                                                                                                                                                                                                                                                                                                                                                           |
|                                   | Storage To TF Card                                                                                                                                                                                                                                                                                                                                                                                                                                                                                                                                                                                                                                                                                                                                |
|                                   | Cross Line With Scale, Calibrated                                                                                                                                                                                                                                                                                                                                                                                                                                                                                                                                                                                                                                                                                                                 |
|                                   | Net Line 8 Kinds, Width & Color Adjustable                                                                                                                                                                                                                                                                                                                                                                                                                                                                                                                                                                                                                                                                                                        |
| Size / Weight                     | Product Size 225x52x175mm, Net Weight 0.7Kg                                                                                                                                                                                                                                                                                                                                                                                                                                                                                                                                                                                                                                                                                                       |
| Standard                          | LCD Camera, USB 2.0 Cable, Mouse, DC12V Power Adapter                                                                                                                                                                                                                                                                                                                                                                                                                                                                                                                                                                                                                                                                                             |
| Package                           |                                                                                                                                                                                                                                                                                                                                                                                                                                                                                                                                                                                                                                                                                                                                                   |
|                                   | 1 Insert the market into the server True A LICE CO next serves table                                                                                                                                                                                                                                                                                                                                                                                                                                                                                                                                                                                                                                                                              |
| <u> </u>                          | Insert the mouse into the camera Type-A USB 2.0 port, connect 12V     Dower supply to camera                                                                                                                                                                                                                                                                                                                                                                                                                                                                                                                                                                                                                                                      |
| <u>-</u>                          | power supply to camera.                                                                                                                                                                                                                                                                                                                                                                                                                                                                                                                                                                                                                                                                                                                           |
| -                                 | power supply to camera.  2. Turn on the power switch, when the camera is running, the LED light                                                                                                                                                                                                                                                                                                                                                                                                                                                                                                                                                                                                                                                   |
| -                                 | power supply to camera.  2. Turn on the power switch, when the camera is running, the LED light turns blue                                                                                                                                                                                                                                                                                                                                                                                                                                                                                                                                                                                                                                        |
| -                                 | power supply to camera.  2. Turn on the power switch, when the camera is running, the LED light turns blue  3. Move the mouse to the top left corner of the screen to call up the MAII                                                                                                                                                                                                                                                                                                                                                                                                                                                                                                                                                            |
| -                                 | power supply to camera.  2. Turn on the power switch, when the camera is running, the LED light turns blue  3. Move the mouse to the top left corner of the screen to call up the MAII MENU, including icon: Take Photo, Record Video, Preview, Measure,                                                                                                                                                                                                                                                                                                                                                                                                                                                                                          |
| -                                 | power supply to camera.  2. Turn on the power switch, when the camera is running, the LED light turns blue  3. Move the mouse to the top left corner of the screen to call up the MAIN MENU, including icon: Take Photo, Record Video, Preview, Measure, Setting.                                                                                                                                                                                                                                                                                                                                                                                                                                                                                 |
| -                                 | power supply to camera.  2. Turn on the power switch, when the camera is running, the LED light turns blue  3. Move the mouse to the top left corner of the screen to call up the MAIN MENU, including icon: Take Photo, Record Video, Preview, Measure, Setting.  4. Move the mouse to the middle position at the bottom of the screen to                                                                                                                                                                                                                                                                                                                                                                                                        |
| -                                 | power supply to camera.  2. Turn on the power switch, when the camera is running, the LED light turns blue  3. Move the mouse to the top left corner of the screen to call up the MAII MENU, including icon: Take Photo, Record Video, Preview, Measure, Setting.  4. Move the mouse to the middle position at the bottom of the screen to call up the QUICK MENU, including icon: Zoom In, Zoom Out, Up/Dow                                                                                                                                                                                                                                                                                                                                      |
| -                                 | power supply to camera.  2. Turn on the power switch, when the camera is running, the LED light turns blue  3. Move the mouse to the top left corner of the screen to call up the MAIN MENU, including icon: Take Photo, Record Video, Preview, Measure, Setting.  4. Move the mouse to the middle position at the bottom of the screen to                                                                                                                                                                                                                                                                                                                                                                                                        |
|                                   | power supply to camera.  2. Turn on the power switch, when the camera is running, the LED light turns blue  3. Move the mouse to the top left corner of the screen to call up the MAII MENU, including icon: Take Photo, Record Video, Preview, Measure, Setting.  4. Move the mouse to the middle position at the bottom of the screen to call up the QUICK MENU, including icon: Zoom In, Zoom Out, Up/Dow Mirror, Left/Right Mirror, Black/White, HDR, Freeze, Net, Font, 2 Split, 4 Split                                                                                                                                                                                                                                                     |
| USB Mouse                         | power supply to camera.  2. Turn on the power switch, when the camera is running, the LED light turns blue  3. Move the mouse to the top left corner of the screen to call up the MAIN MENU, including icon: Take Photo, Record Video, Preview, Measure, Setting.  4. Move the mouse to the middle position at the bottom of the screen to call up the QUICK MENU, including icon: Zoom In, Zoom Out, Up/Dow Mirror, Left/Right Mirror, Black/White, HDR, Freeze, Net, Font, 2 Split, 4                                                                                                                                                                                                                                                           |
| USB Mouse<br>Control              | power supply to camera.  2. Turn on the power switch, when the camera is running, the LED light turns blue  3. Move the mouse to the top left corner of the screen to call up the MAII MENU, including icon: Take Photo, Record Video, Preview, Measure, Setting.  4. Move the mouse to the middle position at the bottom of the screen to call up the QUICK MENU, including icon: Zoom In, Zoom Out, Up/Dow Mirror, Left/Right Mirror, Black/White, HDR, Freeze, Net, Font, 2 Split, 4 Split  5. Click the MEASURE icon to pop up the measure window, which                                                                                                                                                                                      |
| USB Mouse<br>Control<br>Operation | power supply to camera.  2. Turn on the power switch, when the camera is running, the LED light turns blue  3. Move the mouse to the top left corner of the screen to call up the MAIR MENU, including icon: Take Photo, Record Video, Preview, Measure, Setting.  4. Move the mouse to the middle position at the bottom of the screen to call up the QUICK MENU, including icon: Zoom In, Zoom Out, Up/Dow Mirror, Left/Right Mirror, Black/White, HDR, Freeze, Net, Font, 2 Split, 4 Split  5. Click the MEASURE icon to pop up the measure window, which support over 20 kinds of measurement graphics.  6. Click the EDIT button and fill in the name to of new ruler to                                                                     |
| USB Mouse                         | power supply to camera.  2. Turn on the power switch, when the camera is running, the LED light turns blue  3. Move the mouse to the top left corner of the screen to call up the MAIR MENU, including icon: Take Photo, Record Video, Preview, Measure, Setting.  4. Move the mouse to the middle position at the bottom of the screen to call up the QUICK MENU, including icon: Zoom In, Zoom Out, Up/Dow Mirror, Left/Right Mirror, Black/White, HDR, Freeze, Net, Font, 2 Split, 4 Split  5. Click the MEASURE icon to pop up the measure window, which support over 20 kinds of measurement graphics.  6. Click the EDIT button and fill in the name to of new ruler to                                                                     |
| USB Mouse<br>Control<br>Operation | power supply to camera.  2. Turn on the power switch, when the camera is running, the LED light turns blue  3. Move the mouse to the top left corner of the screen to call up the MAIN MENU, including icon: Take Photo, Record Video, Preview, Measure, Setting.  4. Move the mouse to the middle position at the bottom of the screen to call up the QUICK MENU, including icon: Zoom In, Zoom Out, Up/Dow Mirror, Left/Right Mirror, Black/White, HDR, Freeze, Net, Font, 2 Split, 4 Split  5. Click the MEASURE icon to pop up the measure window, which support over 20 kinds of measurement graphics.  6. Click the EDIT button and fill in the name to of new ruler to CALIBRATE.Move the mouse to the corresponding standard scale in the |

7.Click mm/PX to open or close the screen scale.

8. If the USB port is directly connected to the computer, the screen and the computer can be displayed synchronously (the USB cable must be connected to the computer before the device is powered on)