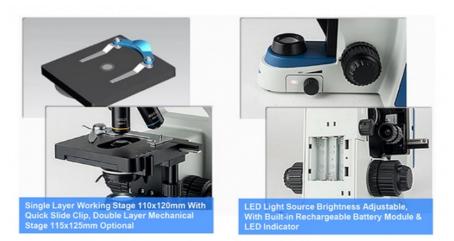

5.0M HDMI Mouse Control+ USB2.0 Digital Camera With TF Card

Double Layers Mechanical Stage 115x125mm Coaxial Course & Fine Focusing

LED Light Source Brightness Adjustable, With Built-in Rechargeable

Power By USB Adapter or USB Bank, Computer USB Port

### Other Angle Display

| A33.0913 Biolog                   | gical Microscope Specification                                                                                                                                                                                                                                                                                                                                                                                                                                                                                                                                                                                                                                                                                                                    |
|-----------------------------------|---------------------------------------------------------------------------------------------------------------------------------------------------------------------------------------------------------------------------------------------------------------------------------------------------------------------------------------------------------------------------------------------------------------------------------------------------------------------------------------------------------------------------------------------------------------------------------------------------------------------------------------------------------------------------------------------------------------------------------------------------|
| Head                              | Trinocular Head 30° linclined, 360° Rotatable, Inter-pupillary Distance                                                                                                                                                                                                                                                                                                                                                                                                                                                                                                                                                                                                                                                                           |
|                                   | 50~75mm, Light Splitting Ratio Fixed 50:50                                                                                                                                                                                                                                                                                                                                                                                                                                                                                                                                                                                                                                                                                                        |
| Eyepiece                          | WF Plan Eyepiece 10x/18mm With Eye Guard                                                                                                                                                                                                                                                                                                                                                                                                                                                                                                                                                                                                                                                                                                          |
| Nosepiece                         | Reversed Quadruple Nosepiece                                                                                                                                                                                                                                                                                                                                                                                                                                                                                                                                                                                                                                                                                                                      |
|                                   | Achromatic Objectives 4x/0.10(Black)                                                                                                                                                                                                                                                                                                                                                                                                                                                                                                                                                                                                                                                                                                              |
| Objective                         | Achromatic Objectives 10x/0.25(Black)                                                                                                                                                                                                                                                                                                                                                                                                                                                                                                                                                                                                                                                                                                             |
|                                   | Achromatic Objectives 40xS/0.65(Black)                                                                                                                                                                                                                                                                                                                                                                                                                                                                                                                                                                                                                                                                                                            |
|                                   | Achromatic Objectives 100xS/1.25(Oil)(Black)                                                                                                                                                                                                                                                                                                                                                                                                                                                                                                                                                                                                                                                                                                      |
|                                   | 115x125mm Double Layers Mechanical Stage, With N.A.1.25 Abbe                                                                                                                                                                                                                                                                                                                                                                                                                                                                                                                                                                                                                                                                                      |
| Working Stage Focusing            | Condenser, With Iris Diaphragm & Filter Holder, Moving Range 22mm-                                                                                                                                                                                                                                                                                                                                                                                                                                                                                                                                                                                                                                                                                |
|                                   | 71mm                                                                                                                                                                                                                                                                                                                                                                                                                                                                                                                                                                                                                                                                                                                                              |
|                                   | Coaxial Coarse & Fine Focus, With Coarse Adjustment Stop Screw And                                                                                                                                                                                                                                                                                                                                                                                                                                                                                                                                                                                                                                                                                |
|                                   | Tightness Adjustment, Focusing Range 13mm With Clip Stage, (7mm                                                                                                                                                                                                                                                                                                                                                                                                                                                                                                                                                                                                                                                                                   |
|                                   | With Mechnical Stage), Precision 0.002mm                                                                                                                                                                                                                                                                                                                                                                                                                                                                                                                                                                                                                                                                                                          |
| Light                             | 0.2W LED Center Presetting, Intensity Adjustable                                                                                                                                                                                                                                                                                                                                                                                                                                                                                                                                                                                                                                                                                                  |
| Power                             | External Wide Voltage AC Adapter Wide Range 100V~240V, Power By                                                                                                                                                                                                                                                                                                                                                                                                                                                                                                                                                                                                                                                                                   |
|                                   | 5V1A DC Input or USB Charge, Without Battery.                                                                                                                                                                                                                                                                                                                                                                                                                                                                                                                                                                                                                                                                                                     |
| Adapter                           | C-Mount 0.5x Focus Adjustable                                                                                                                                                                                                                                                                                                                                                                                                                                                                                                                                                                                                                                                                                                                     |
|                                   | M4 Allen Key Focus Adjustable                                                                                                                                                                                                                                                                                                                                                                                                                                                                                                                                                                                                                                                                                                                     |
| Other                             | Package by Foam And Paper Master Carton                                                                                                                                                                                                                                                                                                                                                                                                                                                                                                                                                                                                                                                                                                           |
| A33.0913 I CD F                   | Digital Camera Specification                                                                                                                                                                                                                                                                                                                                                                                                                                                                                                                                                                                                                                                                                                                      |
| Sensor                            | 1/2.8"Sony Star Light Level CMOS Sensor                                                                                                                                                                                                                                                                                                                                                                                                                                                                                                                                                                                                                                                                                                           |
| Resolution                        | 5.0M CMOS                                                                                                                                                                                                                                                                                                                                                                                                                                                                                                                                                                                                                                                                                                                                         |
|                                   |                                                                                                                                                                                                                                                                                                                                                                                                                                                                                                                                                                                                                                                                                                                                                   |
| LCD Screen                        | 9"LCD, Resolution 1024x600 High Clearance Screen                                                                                                                                                                                                                                                                                                                                                                                                                                                                                                                                                                                                                                                                                                  |
| Output                            | USB 2.0 Type-A, TF Card                                                                                                                                                                                                                                                                                                                                                                                                                                                                                                                                                                                                                                                                                                                           |
| Pixel Size                        | 2.0x2.0um                                                                                                                                                                                                                                                                                                                                                                                                                                                                                                                                                                                                                                                                                                                                         |
| Power Supply                      | DC 12V/2A Power Adapter, Input 100-240V AC                                                                                                                                                                                                                                                                                                                                                                                                                                                                                                                                                                                                                                                                                                        |
| Function                          | Photo, Video, Meaure, Compare                                                                                                                                                                                                                                                                                                                                                                                                                                                                                                                                                                                                                                                                                                                     |
|                                   | SupportUSB Mouse Control To Capture Photo, Video, Measure, Setting                                                                                                                                                                                                                                                                                                                                                                                                                                                                                                                                                                                                                                                                                |
|                                   | USB 2.0 To Win 7, Win10 System, Software S-Eye Included                                                                                                                                                                                                                                                                                                                                                                                                                                                                                                                                                                                                                                                                                           |
|                                   | Brightness, Contrast, Exposure, White Balance Adjustable                                                                                                                                                                                                                                                                                                                                                                                                                                                                                                                                                                                                                                                                                          |
|                                   | 10x Digital Zoom, 4 Split/ 2 Split Windows Image Compae                                                                                                                                                                                                                                                                                                                                                                                                                                                                                                                                                                                                                                                                                           |
|                                   | Storage To TF Card                                                                                                                                                                                                                                                                                                                                                                                                                                                                                                                                                                                                                                                                                                                                |
|                                   | Cross Line With Scale, Calibrated                                                                                                                                                                                                                                                                                                                                                                                                                                                                                                                                                                                                                                                                                                                 |
|                                   | Net Line 8 Kinds, Width & Color Adjustable                                                                                                                                                                                                                                                                                                                                                                                                                                                                                                                                                                                                                                                                                                        |
| Size / Weight                     | Product Size 225x52x175mm, Net Weight 0.7Kg                                                                                                                                                                                                                                                                                                                                                                                                                                                                                                                                                                                                                                                                                                       |
| Standard                          | LCD Camera, USB 2.0 Cable, Mouse, DC12V Power Adapter                                                                                                                                                                                                                                                                                                                                                                                                                                                                                                                                                                                                                                                                                             |
| Package                           |                                                                                                                                                                                                                                                                                                                                                                                                                                                                                                                                                                                                                                                                                                                                                   |
|                                   | 1 Insert the market into the server True A LICE CO next serves table                                                                                                                                                                                                                                                                                                                                                                                                                                                                                                                                                                                                                                                                              |
| <u> </u>                          | Insert the mouse into the camera Type-A USB 2.0 port, connect 12V     Dower supply to camera                                                                                                                                                                                                                                                                                                                                                                                                                                                                                                                                                                                                                                                      |
| <u>-</u>                          | power supply to camera.                                                                                                                                                                                                                                                                                                                                                                                                                                                                                                                                                                                                                                                                                                                           |
| -                                 | power supply to camera.  2. Turn on the power switch, when the camera is running, the LED light                                                                                                                                                                                                                                                                                                                                                                                                                                                                                                                                                                                                                                                   |
| -                                 | power supply to camera.  2. Turn on the power switch, when the camera is running, the LED light turns blue                                                                                                                                                                                                                                                                                                                                                                                                                                                                                                                                                                                                                                        |
| -                                 | power supply to camera.  2. Turn on the power switch, when the camera is running, the LED light turns blue  3. Move the mouse to the top left corner of the screen to call up the MAII                                                                                                                                                                                                                                                                                                                                                                                                                                                                                                                                                            |
| -                                 | power supply to camera.  2. Turn on the power switch, when the camera is running, the LED light turns blue  3. Move the mouse to the top left corner of the screen to call up the MAII MENU, including icon: Take Photo, Record Video, Preview, Measure,                                                                                                                                                                                                                                                                                                                                                                                                                                                                                          |
| -                                 | power supply to camera.  2. Turn on the power switch, when the camera is running, the LED light turns blue  3. Move the mouse to the top left corner of the screen to call up the MAIN MENU, including icon: Take Photo, Record Video, Preview, Measure, Setting.                                                                                                                                                                                                                                                                                                                                                                                                                                                                                 |
| -                                 | power supply to camera.  2. Turn on the power switch, when the camera is running, the LED light turns blue  3. Move the mouse to the top left corner of the screen to call up the MAIN MENU, including icon: Take Photo, Record Video, Preview, Measure, Setting.  4. Move the mouse to the middle position at the bottom of the screen to                                                                                                                                                                                                                                                                                                                                                                                                        |
| -                                 | power supply to camera.  2. Turn on the power switch, when the camera is running, the LED light turns blue  3. Move the mouse to the top left corner of the screen to call up the MAII MENU, including icon: Take Photo, Record Video, Preview, Measure, Setting.  4. Move the mouse to the middle position at the bottom of the screen to call up the QUICK MENU, including icon: Zoom In, Zoom Out, Up/Dow                                                                                                                                                                                                                                                                                                                                      |
| -                                 | power supply to camera.  2. Turn on the power switch, when the camera is running, the LED light turns blue  3. Move the mouse to the top left corner of the screen to call up the MAIN MENU, including icon: Take Photo, Record Video, Preview, Measure, Setting.  4. Move the mouse to the middle position at the bottom of the screen to                                                                                                                                                                                                                                                                                                                                                                                                        |
|                                   | power supply to camera.  2. Turn on the power switch, when the camera is running, the LED light turns blue  3. Move the mouse to the top left corner of the screen to call up the MAII MENU, including icon: Take Photo, Record Video, Preview, Measure, Setting.  4. Move the mouse to the middle position at the bottom of the screen to call up the QUICK MENU, including icon: Zoom In, Zoom Out, Up/Dow Mirror, Left/Right Mirror, Black/White, HDR, Freeze, Net, Font, 2 Split, 4 Split                                                                                                                                                                                                                                                     |
| USB Mouse                         | power supply to camera.  2. Turn on the power switch, when the camera is running, the LED light turns blue  3. Move the mouse to the top left corner of the screen to call up the MAIN MENU, including icon: Take Photo, Record Video, Preview, Measure, Setting.  4. Move the mouse to the middle position at the bottom of the screen to call up the QUICK MENU, including icon: Zoom In, Zoom Out, Up/Dow Mirror, Left/Right Mirror, Black/White, HDR, Freeze, Net, Font, 2 Split, 4                                                                                                                                                                                                                                                           |
| USB Mouse<br>Control              | power supply to camera.  2. Turn on the power switch, when the camera is running, the LED light turns blue  3. Move the mouse to the top left corner of the screen to call up the MAII MENU, including icon: Take Photo, Record Video, Preview, Measure, Setting.  4. Move the mouse to the middle position at the bottom of the screen to call up the QUICK MENU, including icon: Zoom In, Zoom Out, Up/Dow Mirror, Left/Right Mirror, Black/White, HDR, Freeze, Net, Font, 2 Split, 4 Split  5. Click the MEASURE icon to pop up the measure window, which                                                                                                                                                                                      |
| USB Mouse<br>Control<br>Operation | power supply to camera.  2. Turn on the power switch, when the camera is running, the LED light turns blue  3. Move the mouse to the top left corner of the screen to call up the MAIR MENU, including icon: Take Photo, Record Video, Preview, Measure, Setting.  4. Move the mouse to the middle position at the bottom of the screen to call up the QUICK MENU, including icon: Zoom In, Zoom Out, Up/Dow Mirror, Left/Right Mirror, Black/White, HDR, Freeze, Net, Font, 2 Split, 4 Split  5. Click the MEASURE icon to pop up the measure window, which support over 20 kinds of measurement graphics.  6. Click the EDIT button and fill in the name to of new ruler to                                                                     |
| USB Mouse                         | power supply to camera.  2. Turn on the power switch, when the camera is running, the LED light turns blue  3. Move the mouse to the top left corner of the screen to call up the MAIR MENU, including icon: Take Photo, Record Video, Preview, Measure, Setting.  4. Move the mouse to the middle position at the bottom of the screen to call up the QUICK MENU, including icon: Zoom In, Zoom Out, Up/Dow Mirror, Left/Right Mirror, Black/White, HDR, Freeze, Net, Font, 2 Split, 4 Split  5. Click the MEASURE icon to pop up the measure window, which support over 20 kinds of measurement graphics.  6. Click the EDIT button and fill in the name to of new ruler to                                                                     |
| USB Mouse<br>Control<br>Operation | power supply to camera.  2. Turn on the power switch, when the camera is running, the LED light turns blue  3. Move the mouse to the top left corner of the screen to call up the MAIN MENU, including icon: Take Photo, Record Video, Preview, Measure, Setting.  4. Move the mouse to the middle position at the bottom of the screen to call up the QUICK MENU, including icon: Zoom In, Zoom Out, Up/Dow Mirror, Left/Right Mirror, Black/White, HDR, Freeze, Net, Font, 2 Split, 4 Split  5. Click the MEASURE icon to pop up the measure window, which support over 20 kinds of measurement graphics.  6. Click the EDIT button and fill in the name to of new ruler to CALIBRATE.Move the mouse to the corresponding standard scale in the |