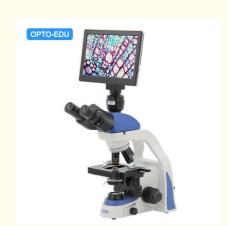

## 5.0M HDMI USB 9" LCD Digital Biological Microscope

#### OPTO-EDU A33.0913 5.0M HDMI USB 9" LCD Digital Biological Microscope

Trinocular, WF10X/18mm, Quadruple, Achromatic Objective 4x10x40x100x, Double Layer Mechanical Stage 115x125mm, N.A.1.25, Coaxial Coarse & Fine Focus, 0.2W LED, 0.5x C-Mount,

5.0M, 9" LCD, 1/2.8" CMOS, Screen Resolution 1024\*600, USB2.0 Real Time Image Output, TF Card, USB Mouse Control Menu For Measure, DC12V/2A,  $100\sim240V$ .

9" HD LCD Screen With Measure, Photo, Video Function