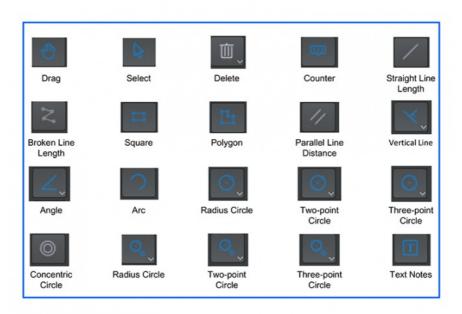

### Other Angle Display

| A33.0913 Biolog                   | gical Microscope Specification                                                                                                                                                                                                                                                                                                                                                                                                                                                                                                                                                                                                                                                                                                                    |
|-----------------------------------|---------------------------------------------------------------------------------------------------------------------------------------------------------------------------------------------------------------------------------------------------------------------------------------------------------------------------------------------------------------------------------------------------------------------------------------------------------------------------------------------------------------------------------------------------------------------------------------------------------------------------------------------------------------------------------------------------------------------------------------------------|
| Head                              | Trinocular Head 30° linclined, 360° Rotatable, Inter-pupillary Distance                                                                                                                                                                                                                                                                                                                                                                                                                                                                                                                                                                                                                                                                           |
|                                   | 50~75mm, Light Splitting Ratio Fixed 50:50                                                                                                                                                                                                                                                                                                                                                                                                                                                                                                                                                                                                                                                                                                        |
| Eyepiece                          | WF Plan Eyepiece 10x/18mm With Eye Guard                                                                                                                                                                                                                                                                                                                                                                                                                                                                                                                                                                                                                                                                                                          |
| Nosepiece                         | Reversed Quadruple Nosepiece                                                                                                                                                                                                                                                                                                                                                                                                                                                                                                                                                                                                                                                                                                                      |
|                                   | Achromatic Objectives 4x/0.10(Black)                                                                                                                                                                                                                                                                                                                                                                                                                                                                                                                                                                                                                                                                                                              |
| Objective                         | Achromatic Objectives 10x/0.25(Black)                                                                                                                                                                                                                                                                                                                                                                                                                                                                                                                                                                                                                                                                                                             |
|                                   | Achromatic Objectives 40xS/0.65(Black)                                                                                                                                                                                                                                                                                                                                                                                                                                                                                                                                                                                                                                                                                                            |
|                                   | Achromatic Objectives 100xS/1.25(Oil)(Black)                                                                                                                                                                                                                                                                                                                                                                                                                                                                                                                                                                                                                                                                                                      |
|                                   | 115x125mm Double Layers Mechanical Stage, With N.A.1.25 Abbe                                                                                                                                                                                                                                                                                                                                                                                                                                                                                                                                                                                                                                                                                      |
| Working Stage Focusing            | Condenser, With Iris Diaphragm & Filter Holder, Moving Range 22mm-                                                                                                                                                                                                                                                                                                                                                                                                                                                                                                                                                                                                                                                                                |
|                                   | 71mm                                                                                                                                                                                                                                                                                                                                                                                                                                                                                                                                                                                                                                                                                                                                              |
|                                   | Coaxial Coarse & Fine Focus, With Coarse Adjustment Stop Screw And                                                                                                                                                                                                                                                                                                                                                                                                                                                                                                                                                                                                                                                                                |
|                                   | Tightness Adjustment, Focusing Range 13mm With Clip Stage, (7mm                                                                                                                                                                                                                                                                                                                                                                                                                                                                                                                                                                                                                                                                                   |
|                                   | With Mechnical Stage), Precision 0.002mm                                                                                                                                                                                                                                                                                                                                                                                                                                                                                                                                                                                                                                                                                                          |
| Light                             | 0.2W LED Center Presetting, Intensity Adjustable                                                                                                                                                                                                                                                                                                                                                                                                                                                                                                                                                                                                                                                                                                  |
| Power                             | External Wide Voltage AC Adapter Wide Range 100V~240V, Power By                                                                                                                                                                                                                                                                                                                                                                                                                                                                                                                                                                                                                                                                                   |
|                                   | 5V1A DC Input or USB Charge, Without Battery.                                                                                                                                                                                                                                                                                                                                                                                                                                                                                                                                                                                                                                                                                                     |
| Adapter                           | C-Mount 0.5x Focus Adjustable                                                                                                                                                                                                                                                                                                                                                                                                                                                                                                                                                                                                                                                                                                                     |
|                                   | M4 Allen Key Focus Adjustable                                                                                                                                                                                                                                                                                                                                                                                                                                                                                                                                                                                                                                                                                                                     |
| Other                             | Package by Foam And Paper Master Carton                                                                                                                                                                                                                                                                                                                                                                                                                                                                                                                                                                                                                                                                                                           |
| A33.0913 I CD F                   | Digital Camera Specification                                                                                                                                                                                                                                                                                                                                                                                                                                                                                                                                                                                                                                                                                                                      |
| Sensor                            | 1/2.8"Sony Star Light Level CMOS Sensor                                                                                                                                                                                                                                                                                                                                                                                                                                                                                                                                                                                                                                                                                                           |
| Resolution                        | 5.0M CMOS                                                                                                                                                                                                                                                                                                                                                                                                                                                                                                                                                                                                                                                                                                                                         |
|                                   |                                                                                                                                                                                                                                                                                                                                                                                                                                                                                                                                                                                                                                                                                                                                                   |
| LCD Screen                        | 9"LCD, Resolution 1024x600 High Clearance Screen                                                                                                                                                                                                                                                                                                                                                                                                                                                                                                                                                                                                                                                                                                  |
| Output                            | USB 2.0 Type-A, TF Card                                                                                                                                                                                                                                                                                                                                                                                                                                                                                                                                                                                                                                                                                                                           |
| Pixel Size                        | 2.0x2.0um                                                                                                                                                                                                                                                                                                                                                                                                                                                                                                                                                                                                                                                                                                                                         |
| Power Supply                      | DC 12V/2A Power Adapter, Input 100-240V AC                                                                                                                                                                                                                                                                                                                                                                                                                                                                                                                                                                                                                                                                                                        |
| Function                          | Photo, Video, Meaure, Compare                                                                                                                                                                                                                                                                                                                                                                                                                                                                                                                                                                                                                                                                                                                     |
|                                   | SupportUSB Mouse Control To Capture Photo, Video, Measure, Setting                                                                                                                                                                                                                                                                                                                                                                                                                                                                                                                                                                                                                                                                                |
|                                   | USB 2.0 To Win 7, Win10 System, Software S-Eye Included                                                                                                                                                                                                                                                                                                                                                                                                                                                                                                                                                                                                                                                                                           |
|                                   | Brightness, Contrast, Exposure, White Balance Adjustable                                                                                                                                                                                                                                                                                                                                                                                                                                                                                                                                                                                                                                                                                          |
|                                   | 10x Digital Zoom, 4 Split/ 2 Split Windows Image Compae                                                                                                                                                                                                                                                                                                                                                                                                                                                                                                                                                                                                                                                                                           |
|                                   | Storage To TF Card                                                                                                                                                                                                                                                                                                                                                                                                                                                                                                                                                                                                                                                                                                                                |
|                                   | Cross Line With Scale, Calibrated                                                                                                                                                                                                                                                                                                                                                                                                                                                                                                                                                                                                                                                                                                                 |
|                                   | Net Line 8 Kinds, Width & Color Adjustable                                                                                                                                                                                                                                                                                                                                                                                                                                                                                                                                                                                                                                                                                                        |
| Size / Weight                     | Product Size 225x52x175mm, Net Weight 0.7Kg                                                                                                                                                                                                                                                                                                                                                                                                                                                                                                                                                                                                                                                                                                       |
| Standard                          | LCD Camera, USB 2.0 Cable, Mouse, DC12V Power Adapter                                                                                                                                                                                                                                                                                                                                                                                                                                                                                                                                                                                                                                                                                             |
| Package                           |                                                                                                                                                                                                                                                                                                                                                                                                                                                                                                                                                                                                                                                                                                                                                   |
|                                   | 1 Insert the market into the server True A LICE CO next serves table                                                                                                                                                                                                                                                                                                                                                                                                                                                                                                                                                                                                                                                                              |
| <u> </u>                          | Insert the mouse into the camera Type-A USB 2.0 port, connect 12V     Dower supply to camera                                                                                                                                                                                                                                                                                                                                                                                                                                                                                                                                                                                                                                                      |
| <u>-</u>                          | power supply to camera.                                                                                                                                                                                                                                                                                                                                                                                                                                                                                                                                                                                                                                                                                                                           |
| -                                 | power supply to camera.  2. Turn on the power switch, when the camera is running, the LED light                                                                                                                                                                                                                                                                                                                                                                                                                                                                                                                                                                                                                                                   |
| -                                 | power supply to camera.  2. Turn on the power switch, when the camera is running, the LED light turns blue                                                                                                                                                                                                                                                                                                                                                                                                                                                                                                                                                                                                                                        |
| -                                 | power supply to camera.  2. Turn on the power switch, when the camera is running, the LED light turns blue  3. Move the mouse to the top left corner of the screen to call up the MAII                                                                                                                                                                                                                                                                                                                                                                                                                                                                                                                                                            |
| -                                 | power supply to camera.  2. Turn on the power switch, when the camera is running, the LED light turns blue  3. Move the mouse to the top left corner of the screen to call up the MAII MENU, including icon: Take Photo, Record Video, Preview, Measure,                                                                                                                                                                                                                                                                                                                                                                                                                                                                                          |
| -                                 | power supply to camera.  2. Turn on the power switch, when the camera is running, the LED light turns blue  3. Move the mouse to the top left corner of the screen to call up the MAIN MENU, including icon: Take Photo, Record Video, Preview, Measure, Setting.                                                                                                                                                                                                                                                                                                                                                                                                                                                                                 |
| -                                 | power supply to camera.  2. Turn on the power switch, when the camera is running, the LED light turns blue  3. Move the mouse to the top left corner of the screen to call up the MAIN MENU, including icon: Take Photo, Record Video, Preview, Measure, Setting.  4. Move the mouse to the middle position at the bottom of the screen to                                                                                                                                                                                                                                                                                                                                                                                                        |
| -                                 | power supply to camera.  2. Turn on the power switch, when the camera is running, the LED light turns blue  3. Move the mouse to the top left corner of the screen to call up the MAII MENU, including icon: Take Photo, Record Video, Preview, Measure, Setting.  4. Move the mouse to the middle position at the bottom of the screen to call up the QUICK MENU, including icon: Zoom In, Zoom Out, Up/Dow                                                                                                                                                                                                                                                                                                                                      |
| -                                 | power supply to camera.  2. Turn on the power switch, when the camera is running, the LED light turns blue  3. Move the mouse to the top left corner of the screen to call up the MAIN MENU, including icon: Take Photo, Record Video, Preview, Measure, Setting.  4. Move the mouse to the middle position at the bottom of the screen to                                                                                                                                                                                                                                                                                                                                                                                                        |
|                                   | power supply to camera.  2. Turn on the power switch, when the camera is running, the LED light turns blue  3. Move the mouse to the top left corner of the screen to call up the MAII MENU, including icon: Take Photo, Record Video, Preview, Measure, Setting.  4. Move the mouse to the middle position at the bottom of the screen to call up the QUICK MENU, including icon: Zoom In, Zoom Out, Up/Dow Mirror, Left/Right Mirror, Black/White, HDR, Freeze, Net, Font, 2 Split, 4 Split                                                                                                                                                                                                                                                     |
| USB Mouse                         | power supply to camera.  2. Turn on the power switch, when the camera is running, the LED light turns blue  3. Move the mouse to the top left corner of the screen to call up the MAIN MENU, including icon: Take Photo, Record Video, Preview, Measure, Setting.  4. Move the mouse to the middle position at the bottom of the screen to call up the QUICK MENU, including icon: Zoom In, Zoom Out, Up/Dow Mirror, Left/Right Mirror, Black/White, HDR, Freeze, Net, Font, 2 Split, 4                                                                                                                                                                                                                                                           |
| USB Mouse<br>Control              | power supply to camera.  2. Turn on the power switch, when the camera is running, the LED light turns blue  3. Move the mouse to the top left corner of the screen to call up the MAII MENU, including icon: Take Photo, Record Video, Preview, Measure, Setting.  4. Move the mouse to the middle position at the bottom of the screen to call up the QUICK MENU, including icon: Zoom In, Zoom Out, Up/Dow Mirror, Left/Right Mirror, Black/White, HDR, Freeze, Net, Font, 2 Split, 4 Split  5. Click the MEASURE icon to pop up the measure window, which                                                                                                                                                                                      |
| USB Mouse<br>Control<br>Operation | power supply to camera.  2. Turn on the power switch, when the camera is running, the LED light turns blue  3. Move the mouse to the top left corner of the screen to call up the MAIR MENU, including icon: Take Photo, Record Video, Preview, Measure, Setting.  4. Move the mouse to the middle position at the bottom of the screen to call up the QUICK MENU, including icon: Zoom In, Zoom Out, Up/Dow Mirror, Left/Right Mirror, Black/White, HDR, Freeze, Net, Font, 2 Split, 4 Split  5. Click the MEASURE icon to pop up the measure window, which support over 20 kinds of measurement graphics.  6. Click the EDIT button and fill in the name to of new ruler to                                                                     |
| USB Mouse                         | power supply to camera.  2. Turn on the power switch, when the camera is running, the LED light turns blue  3. Move the mouse to the top left corner of the screen to call up the MAIR MENU, including icon: Take Photo, Record Video, Preview, Measure, Setting.  4. Move the mouse to the middle position at the bottom of the screen to call up the QUICK MENU, including icon: Zoom In, Zoom Out, Up/Dow Mirror, Left/Right Mirror, Black/White, HDR, Freeze, Net, Font, 2 Split, 4 Split  5. Click the MEASURE icon to pop up the measure window, which support over 20 kinds of measurement graphics.  6. Click the EDIT button and fill in the name to of new ruler to                                                                     |
| USB Mouse<br>Control<br>Operation | power supply to camera.  2. Turn on the power switch, when the camera is running, the LED light turns blue  3. Move the mouse to the top left corner of the screen to call up the MAIN MENU, including icon: Take Photo, Record Video, Preview, Measure, Setting.  4. Move the mouse to the middle position at the bottom of the screen to call up the QUICK MENU, including icon: Zoom In, Zoom Out, Up/Dow Mirror, Left/Right Mirror, Black/White, HDR, Freeze, Net, Font, 2 Split, 4 Split  5. Click the MEASURE icon to pop up the measure window, which support over 20 kinds of measurement graphics.  6. Click the EDIT button and fill in the name to of new ruler to CALIBRATE.Move the mouse to the corresponding standard scale in the |