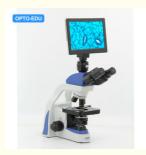

## 5.0M HDMI USB 9" LCD Digital Biological Microscope

#### OPTO-EDU A33.0913 5.0M HDMI USB 9" LCD Digital Biological Microscope

Trinocular, WF10X/18mm, Quadruple, Achromatic Objective 4x10x40x100x, Double Layer Mechanical Stage 115x125mm, N.A.1.25, Coaxial Coarse & Fine Focus, 0.2W LED, 0.5x C-Mount,

5.0M, 9" LCD, 1/2.8" CMOS, Screen Resolution 1024\*600, USB2.0 Real Time Image Output, TF Card, USB Mouse Control Menu For Measure, DC12V/2A,  $100\sim240V$ .

9" HD LCD Screen With Measure, Photo, Video Function