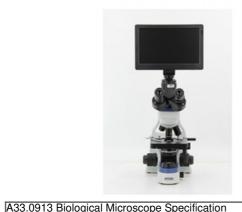

## 5.0M HDMI USB 9" LCD Digital Biological Microscope

### Other Angle Display

| A33.0913 Biolog                   | gical Microscope Specification                                                                                                                                                                                                                                                                                                                                                                                                                                                                                                                                                                                                                                                                                                                    |
|-----------------------------------|---------------------------------------------------------------------------------------------------------------------------------------------------------------------------------------------------------------------------------------------------------------------------------------------------------------------------------------------------------------------------------------------------------------------------------------------------------------------------------------------------------------------------------------------------------------------------------------------------------------------------------------------------------------------------------------------------------------------------------------------------|
| Head                              | Trinocular Head 30° linclined, 360° Rotatable, Inter-pupillary Distance                                                                                                                                                                                                                                                                                                                                                                                                                                                                                                                                                                                                                                                                           |
|                                   | 50~75mm, Light Splitting Ratio Fixed 50:50                                                                                                                                                                                                                                                                                                                                                                                                                                                                                                                                                                                                                                                                                                        |
| Eyepiece                          | WF Plan Eyepiece 10x/18mm With Eye Guard                                                                                                                                                                                                                                                                                                                                                                                                                                                                                                                                                                                                                                                                                                          |
| Nosepiece                         | Reversed Quadruple Nosepiece                                                                                                                                                                                                                                                                                                                                                                                                                                                                                                                                                                                                                                                                                                                      |
|                                   | Achromatic Objectives 4x/0.10(Black)                                                                                                                                                                                                                                                                                                                                                                                                                                                                                                                                                                                                                                                                                                              |
| Objective                         | Achromatic Objectives 10x/0.25(Black)                                                                                                                                                                                                                                                                                                                                                                                                                                                                                                                                                                                                                                                                                                             |
|                                   | Achromatic Objectives 40xS/0.65(Black)                                                                                                                                                                                                                                                                                                                                                                                                                                                                                                                                                                                                                                                                                                            |
|                                   | Achromatic Objectives 100xS/1.25(Oil)(Black)                                                                                                                                                                                                                                                                                                                                                                                                                                                                                                                                                                                                                                                                                                      |
|                                   | 115x125mm Double Layers Mechanical Stage, With N.A.1.25 Abbe                                                                                                                                                                                                                                                                                                                                                                                                                                                                                                                                                                                                                                                                                      |
| Working Stage Focusing            | Condenser, With Iris Diaphragm & Filter Holder, Moving Range 22mm-                                                                                                                                                                                                                                                                                                                                                                                                                                                                                                                                                                                                                                                                                |
|                                   | 71mm                                                                                                                                                                                                                                                                                                                                                                                                                                                                                                                                                                                                                                                                                                                                              |
|                                   | Coaxial Coarse & Fine Focus, With Coarse Adjustment Stop Screw And                                                                                                                                                                                                                                                                                                                                                                                                                                                                                                                                                                                                                                                                                |
|                                   | Tightness Adjustment, Focusing Range 13mm With Clip Stage, (7mm                                                                                                                                                                                                                                                                                                                                                                                                                                                                                                                                                                                                                                                                                   |
|                                   | With Mechnical Stage), Precision 0.002mm                                                                                                                                                                                                                                                                                                                                                                                                                                                                                                                                                                                                                                                                                                          |
| Light                             | 0.2W LED Center Presetting, Intensity Adjustable                                                                                                                                                                                                                                                                                                                                                                                                                                                                                                                                                                                                                                                                                                  |
| Power                             | External Wide Voltage AC Adapter Wide Range 100V~240V, Power By                                                                                                                                                                                                                                                                                                                                                                                                                                                                                                                                                                                                                                                                                   |
|                                   | 5V1A DC Input or USB Charge, Without Battery.                                                                                                                                                                                                                                                                                                                                                                                                                                                                                                                                                                                                                                                                                                     |
| Adapter                           | C-Mount 0.5x Focus Adjustable                                                                                                                                                                                                                                                                                                                                                                                                                                                                                                                                                                                                                                                                                                                     |
|                                   | M4 Allen Key Focus Adjustable                                                                                                                                                                                                                                                                                                                                                                                                                                                                                                                                                                                                                                                                                                                     |
| Other                             | Package by Foam And Paper Master Carton                                                                                                                                                                                                                                                                                                                                                                                                                                                                                                                                                                                                                                                                                                           |
| A33.0913 I CD F                   | Digital Camera Specification                                                                                                                                                                                                                                                                                                                                                                                                                                                                                                                                                                                                                                                                                                                      |
| Sensor                            | 1/2.8"Sony Star Light Level CMOS Sensor                                                                                                                                                                                                                                                                                                                                                                                                                                                                                                                                                                                                                                                                                                           |
| Resolution                        | 5.0M CMOS                                                                                                                                                                                                                                                                                                                                                                                                                                                                                                                                                                                                                                                                                                                                         |
|                                   |                                                                                                                                                                                                                                                                                                                                                                                                                                                                                                                                                                                                                                                                                                                                                   |
| LCD Screen                        | 9"LCD, Resolution 1024x600 High Clearance Screen                                                                                                                                                                                                                                                                                                                                                                                                                                                                                                                                                                                                                                                                                                  |
| Output                            | USB 2.0 Type-A, TF Card                                                                                                                                                                                                                                                                                                                                                                                                                                                                                                                                                                                                                                                                                                                           |
| Pixel Size                        | 2.0x2.0um                                                                                                                                                                                                                                                                                                                                                                                                                                                                                                                                                                                                                                                                                                                                         |
| Power Supply                      | DC 12V/2A Power Adapter, Input 100-240V AC                                                                                                                                                                                                                                                                                                                                                                                                                                                                                                                                                                                                                                                                                                        |
| Function                          | Photo, Video, Meaure, Compare                                                                                                                                                                                                                                                                                                                                                                                                                                                                                                                                                                                                                                                                                                                     |
|                                   | SupportUSB Mouse Control To Capture Photo, Video, Measure, Setting                                                                                                                                                                                                                                                                                                                                                                                                                                                                                                                                                                                                                                                                                |
|                                   | USB 2.0 To Win 7, Win10 System, Software S-Eye Included                                                                                                                                                                                                                                                                                                                                                                                                                                                                                                                                                                                                                                                                                           |
|                                   | Brightness, Contrast, Exposure, White Balance Adjustable                                                                                                                                                                                                                                                                                                                                                                                                                                                                                                                                                                                                                                                                                          |
|                                   | 10x Digital Zoom, 4 Split/ 2 Split Windows Image Compae                                                                                                                                                                                                                                                                                                                                                                                                                                                                                                                                                                                                                                                                                           |
|                                   | Storage To TF Card                                                                                                                                                                                                                                                                                                                                                                                                                                                                                                                                                                                                                                                                                                                                |
|                                   | Cross Line With Scale, Calibrated                                                                                                                                                                                                                                                                                                                                                                                                                                                                                                                                                                                                                                                                                                                 |
|                                   | Net Line 8 Kinds, Width & Color Adjustable                                                                                                                                                                                                                                                                                                                                                                                                                                                                                                                                                                                                                                                                                                        |
| Size / Weight                     | Product Size 225x52x175mm, Net Weight 0.7Kg                                                                                                                                                                                                                                                                                                                                                                                                                                                                                                                                                                                                                                                                                                       |
| Standard                          | LCD Camera, USB 2.0 Cable, Mouse, DC12V Power Adapter                                                                                                                                                                                                                                                                                                                                                                                                                                                                                                                                                                                                                                                                                             |
| Package                           |                                                                                                                                                                                                                                                                                                                                                                                                                                                                                                                                                                                                                                                                                                                                                   |
|                                   | 1 Insert the market into the server True A LICE CO next serves table                                                                                                                                                                                                                                                                                                                                                                                                                                                                                                                                                                                                                                                                              |
| <u> </u>                          | Insert the mouse into the camera Type-A USB 2.0 port, connect 12V     Dower supply to camera                                                                                                                                                                                                                                                                                                                                                                                                                                                                                                                                                                                                                                                      |
| <u>-</u>                          | power supply to camera.                                                                                                                                                                                                                                                                                                                                                                                                                                                                                                                                                                                                                                                                                                                           |
| -                                 | power supply to camera.  2. Turn on the power switch, when the camera is running, the LED light                                                                                                                                                                                                                                                                                                                                                                                                                                                                                                                                                                                                                                                   |
| -                                 | power supply to camera.  2. Turn on the power switch, when the camera is running, the LED light turns blue                                                                                                                                                                                                                                                                                                                                                                                                                                                                                                                                                                                                                                        |
| -                                 | power supply to camera.  2. Turn on the power switch, when the camera is running, the LED light turns blue  3. Move the mouse to the top left corner of the screen to call up the MAII                                                                                                                                                                                                                                                                                                                                                                                                                                                                                                                                                            |
| -                                 | power supply to camera.  2. Turn on the power switch, when the camera is running, the LED light turns blue  3. Move the mouse to the top left corner of the screen to call up the MAII MENU, including icon: Take Photo, Record Video, Preview, Measure,                                                                                                                                                                                                                                                                                                                                                                                                                                                                                          |
| -                                 | power supply to camera.  2. Turn on the power switch, when the camera is running, the LED light turns blue  3. Move the mouse to the top left corner of the screen to call up the MAIN MENU, including icon: Take Photo, Record Video, Preview, Measure, Setting.                                                                                                                                                                                                                                                                                                                                                                                                                                                                                 |
| -                                 | power supply to camera.  2. Turn on the power switch, when the camera is running, the LED light turns blue  3. Move the mouse to the top left corner of the screen to call up the MAIN MENU, including icon: Take Photo, Record Video, Preview, Measure, Setting.  4. Move the mouse to the middle position at the bottom of the screen to                                                                                                                                                                                                                                                                                                                                                                                                        |
| -                                 | power supply to camera.  2. Turn on the power switch, when the camera is running, the LED light turns blue  3. Move the mouse to the top left corner of the screen to call up the MAII MENU, including icon: Take Photo, Record Video, Preview, Measure, Setting.  4. Move the mouse to the middle position at the bottom of the screen to call up the QUICK MENU, including icon: Zoom In, Zoom Out, Up/Dow                                                                                                                                                                                                                                                                                                                                      |
| -                                 | power supply to camera.  2. Turn on the power switch, when the camera is running, the LED light turns blue  3. Move the mouse to the top left corner of the screen to call up the MAIN MENU, including icon: Take Photo, Record Video, Preview, Measure, Setting.  4. Move the mouse to the middle position at the bottom of the screen to                                                                                                                                                                                                                                                                                                                                                                                                        |
|                                   | power supply to camera.  2. Turn on the power switch, when the camera is running, the LED light turns blue  3. Move the mouse to the top left corner of the screen to call up the MAII MENU, including icon: Take Photo, Record Video, Preview, Measure, Setting.  4. Move the mouse to the middle position at the bottom of the screen to call up the QUICK MENU, including icon: Zoom In, Zoom Out, Up/Dow Mirror, Left/Right Mirror, Black/White, HDR, Freeze, Net, Font, 2 Split, 4 Split                                                                                                                                                                                                                                                     |
| USB Mouse                         | power supply to camera.  2. Turn on the power switch, when the camera is running, the LED light turns blue  3. Move the mouse to the top left corner of the screen to call up the MAIN MENU, including icon: Take Photo, Record Video, Preview, Measure, Setting.  4. Move the mouse to the middle position at the bottom of the screen to call up the QUICK MENU, including icon: Zoom In, Zoom Out, Up/Dow Mirror, Left/Right Mirror, Black/White, HDR, Freeze, Net, Font, 2 Split, 4                                                                                                                                                                                                                                                           |
| USB Mouse<br>Control              | power supply to camera.  2. Turn on the power switch, when the camera is running, the LED light turns blue  3. Move the mouse to the top left corner of the screen to call up the MAII MENU, including icon: Take Photo, Record Video, Preview, Measure, Setting.  4. Move the mouse to the middle position at the bottom of the screen to call up the QUICK MENU, including icon: Zoom In, Zoom Out, Up/Dow Mirror, Left/Right Mirror, Black/White, HDR, Freeze, Net, Font, 2 Split, 4 Split  5. Click the MEASURE icon to pop up the measure window, which                                                                                                                                                                                      |
| USB Mouse<br>Control<br>Operation | power supply to camera.  2. Turn on the power switch, when the camera is running, the LED light turns blue  3. Move the mouse to the top left corner of the screen to call up the MAIR MENU, including icon: Take Photo, Record Video, Preview, Measure, Setting.  4. Move the mouse to the middle position at the bottom of the screen to call up the QUICK MENU, including icon: Zoom In, Zoom Out, Up/Dow Mirror, Left/Right Mirror, Black/White, HDR, Freeze, Net, Font, 2 Split, 4 Split  5. Click the MEASURE icon to pop up the measure window, which support over 20 kinds of measurement graphics.  6. Click the EDIT button and fill in the name to of new ruler to                                                                     |
| USB Mouse                         | power supply to camera.  2. Turn on the power switch, when the camera is running, the LED light turns blue  3. Move the mouse to the top left corner of the screen to call up the MAIR MENU, including icon: Take Photo, Record Video, Preview, Measure, Setting.  4. Move the mouse to the middle position at the bottom of the screen to call up the QUICK MENU, including icon: Zoom In, Zoom Out, Up/Dow Mirror, Left/Right Mirror, Black/White, HDR, Freeze, Net, Font, 2 Split, 4 Split  5. Click the MEASURE icon to pop up the measure window, which support over 20 kinds of measurement graphics.  6. Click the EDIT button and fill in the name to of new ruler to                                                                     |
| USB Mouse<br>Control<br>Operation | power supply to camera.  2. Turn on the power switch, when the camera is running, the LED light turns blue  3. Move the mouse to the top left corner of the screen to call up the MAIN MENU, including icon: Take Photo, Record Video, Preview, Measure, Setting.  4. Move the mouse to the middle position at the bottom of the screen to call up the QUICK MENU, including icon: Zoom In, Zoom Out, Up/Dow Mirror, Left/Right Mirror, Black/White, HDR, Freeze, Net, Font, 2 Split, 4 Split  5. Click the MEASURE icon to pop up the measure window, which support over 20 kinds of measurement graphics.  6. Click the EDIT button and fill in the name to of new ruler to CALIBRATE.Move the mouse to the corresponding standard scale in the |