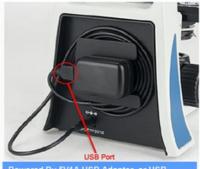

5.0M HDMI Mouse Control+ USB2.0 Digital Camera With TF Card

Double Layers Mechanical Stage 115x125mm Coaxial Course & Fine Focusing

LED Light Source Brightness Adjustable, With Built-in Rechargeable

Power By USB Adapter or USB Bank, Computer USB Port

#### **Product Details**

Powered By 5V1A USB Adapter, or USB Power Bank, Low Voltage For Student Kids Safety, With Power Cord Holder.