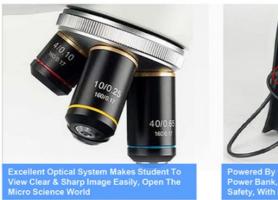

#### **Product Specification**

• Head: Trinocular Head 30° linclined, 360°

Rotatable, Inter-pupillary Distance

50~75mm, Light Splitting Ratio Fixed 50:50

• Eyepiece: WF Plan Eyepiece 10x/18mm With Eye

Guard

#### OPTO-EDU A33.0913 5.0M HDMI USB 9" LCD Digital Biological Microscope

Trinocular, WF10X/18mm, Quadruple, Achromatic Objective 4x10x40x100x, Double Layer Mechanical Stage 115x125mm, N.A.1.25, Coaxial Coarse & Fine Focus, 0.2W LED, 0.5x C-Mount,

### Other Angle Display

| A33.0913 Biolog                   | gical Microscope Specification                                                                                                                                                                                                                                                                                                                                                                                                                                                                                                                                                                                                                                                                                                                    |
|-----------------------------------|---------------------------------------------------------------------------------------------------------------------------------------------------------------------------------------------------------------------------------------------------------------------------------------------------------------------------------------------------------------------------------------------------------------------------------------------------------------------------------------------------------------------------------------------------------------------------------------------------------------------------------------------------------------------------------------------------------------------------------------------------|
| Head                              | Trinocular Head 30° linclined, 360° Rotatable, Inter-pupillary Distance                                                                                                                                                                                                                                                                                                                                                                                                                                                                                                                                                                                                                                                                           |
|                                   | 50~75mm, Light Splitting Ratio Fixed 50:50                                                                                                                                                                                                                                                                                                                                                                                                                                                                                                                                                                                                                                                                                                        |
| Eyepiece                          | WF Plan Eyepiece 10x/18mm With Eye Guard                                                                                                                                                                                                                                                                                                                                                                                                                                                                                                                                                                                                                                                                                                          |
| Nosepiece                         | Reversed Quadruple Nosepiece                                                                                                                                                                                                                                                                                                                                                                                                                                                                                                                                                                                                                                                                                                                      |
|                                   | Achromatic Objectives 4x/0.10(Black)                                                                                                                                                                                                                                                                                                                                                                                                                                                                                                                                                                                                                                                                                                              |
| Objective                         | Achromatic Objectives 10x/0.25(Black)                                                                                                                                                                                                                                                                                                                                                                                                                                                                                                                                                                                                                                                                                                             |
|                                   | Achromatic Objectives 40xS/0.65(Black)                                                                                                                                                                                                                                                                                                                                                                                                                                                                                                                                                                                                                                                                                                            |
|                                   | Achromatic Objectives 100xS/1.25(Oil)(Black)                                                                                                                                                                                                                                                                                                                                                                                                                                                                                                                                                                                                                                                                                                      |
|                                   | 115x125mm Double Layers Mechanical Stage, With N.A.1.25 Abbe                                                                                                                                                                                                                                                                                                                                                                                                                                                                                                                                                                                                                                                                                      |
| Working Stage Focusing            | Condenser, With Iris Diaphragm & Filter Holder, Moving Range 22mm-                                                                                                                                                                                                                                                                                                                                                                                                                                                                                                                                                                                                                                                                                |
|                                   | 71mm                                                                                                                                                                                                                                                                                                                                                                                                                                                                                                                                                                                                                                                                                                                                              |
|                                   | Coaxial Coarse & Fine Focus, With Coarse Adjustment Stop Screw And                                                                                                                                                                                                                                                                                                                                                                                                                                                                                                                                                                                                                                                                                |
|                                   | Tightness Adjustment, Focusing Range 13mm With Clip Stage, (7mm                                                                                                                                                                                                                                                                                                                                                                                                                                                                                                                                                                                                                                                                                   |
|                                   | With Mechnical Stage), Precision 0.002mm                                                                                                                                                                                                                                                                                                                                                                                                                                                                                                                                                                                                                                                                                                          |
| Light                             | 0.2W LED Center Presetting, Intensity Adjustable                                                                                                                                                                                                                                                                                                                                                                                                                                                                                                                                                                                                                                                                                                  |
| Power                             | External Wide Voltage AC Adapter Wide Range 100V~240V, Power By                                                                                                                                                                                                                                                                                                                                                                                                                                                                                                                                                                                                                                                                                   |
|                                   | 5V1A DC Input or USB Charge, Without Battery.                                                                                                                                                                                                                                                                                                                                                                                                                                                                                                                                                                                                                                                                                                     |
| Adapter                           | C-Mount 0.5x Focus Adjustable                                                                                                                                                                                                                                                                                                                                                                                                                                                                                                                                                                                                                                                                                                                     |
|                                   | M4 Allen Key Focus Adjustable                                                                                                                                                                                                                                                                                                                                                                                                                                                                                                                                                                                                                                                                                                                     |
| Other                             | Package by Foam And Paper Master Carton                                                                                                                                                                                                                                                                                                                                                                                                                                                                                                                                                                                                                                                                                                           |
| A33.0913 I CD F                   | Digital Camera Specification                                                                                                                                                                                                                                                                                                                                                                                                                                                                                                                                                                                                                                                                                                                      |
| Sensor                            | 1/2.8"Sony Star Light Level CMOS Sensor                                                                                                                                                                                                                                                                                                                                                                                                                                                                                                                                                                                                                                                                                                           |
| Resolution                        | 5.0M CMOS                                                                                                                                                                                                                                                                                                                                                                                                                                                                                                                                                                                                                                                                                                                                         |
|                                   |                                                                                                                                                                                                                                                                                                                                                                                                                                                                                                                                                                                                                                                                                                                                                   |
| LCD Screen                        | 9"LCD, Resolution 1024x600 High Clearance Screen                                                                                                                                                                                                                                                                                                                                                                                                                                                                                                                                                                                                                                                                                                  |
| Output                            | USB 2.0 Type-A, TF Card                                                                                                                                                                                                                                                                                                                                                                                                                                                                                                                                                                                                                                                                                                                           |
| Pixel Size                        | 2.0x2.0um                                                                                                                                                                                                                                                                                                                                                                                                                                                                                                                                                                                                                                                                                                                                         |
| Power Supply                      | DC 12V/2A Power Adapter, Input 100-240V AC                                                                                                                                                                                                                                                                                                                                                                                                                                                                                                                                                                                                                                                                                                        |
| Function                          | Photo, Video, Meaure, Compare                                                                                                                                                                                                                                                                                                                                                                                                                                                                                                                                                                                                                                                                                                                     |
|                                   | SupportUSB Mouse Control To Capture Photo, Video, Measure, Setting                                                                                                                                                                                                                                                                                                                                                                                                                                                                                                                                                                                                                                                                                |
|                                   | USB 2.0 To Win 7, Win10 System, Software S-Eye Included                                                                                                                                                                                                                                                                                                                                                                                                                                                                                                                                                                                                                                                                                           |
|                                   | Brightness, Contrast, Exposure, White Balance Adjustable                                                                                                                                                                                                                                                                                                                                                                                                                                                                                                                                                                                                                                                                                          |
|                                   | 10x Digital Zoom, 4 Split/ 2 Split Windows Image Compae                                                                                                                                                                                                                                                                                                                                                                                                                                                                                                                                                                                                                                                                                           |
|                                   | Storage To TF Card                                                                                                                                                                                                                                                                                                                                                                                                                                                                                                                                                                                                                                                                                                                                |
|                                   | Cross Line With Scale, Calibrated                                                                                                                                                                                                                                                                                                                                                                                                                                                                                                                                                                                                                                                                                                                 |
|                                   | Net Line 8 Kinds, Width & Color Adjustable                                                                                                                                                                                                                                                                                                                                                                                                                                                                                                                                                                                                                                                                                                        |
| Size / Weight                     | Product Size 225x52x175mm, Net Weight 0.7Kg                                                                                                                                                                                                                                                                                                                                                                                                                                                                                                                                                                                                                                                                                                       |
| Standard                          | LCD Camera, USB 2.0 Cable, Mouse, DC12V Power Adapter                                                                                                                                                                                                                                                                                                                                                                                                                                                                                                                                                                                                                                                                                             |
| Package                           |                                                                                                                                                                                                                                                                                                                                                                                                                                                                                                                                                                                                                                                                                                                                                   |
|                                   | 1 Insert the market into the server True A LICE CO next serves table                                                                                                                                                                                                                                                                                                                                                                                                                                                                                                                                                                                                                                                                              |
| <u> </u>                          | Insert the mouse into the camera Type-A USB 2.0 port, connect 12V     Dower supply to camera                                                                                                                                                                                                                                                                                                                                                                                                                                                                                                                                                                                                                                                      |
| <u>-</u>                          | power supply to camera.                                                                                                                                                                                                                                                                                                                                                                                                                                                                                                                                                                                                                                                                                                                           |
| -                                 | power supply to camera.  2. Turn on the power switch, when the camera is running, the LED light                                                                                                                                                                                                                                                                                                                                                                                                                                                                                                                                                                                                                                                   |
| -                                 | power supply to camera.  2. Turn on the power switch, when the camera is running, the LED light turns blue                                                                                                                                                                                                                                                                                                                                                                                                                                                                                                                                                                                                                                        |
| -                                 | power supply to camera.  2. Turn on the power switch, when the camera is running, the LED light turns blue  3. Move the mouse to the top left corner of the screen to call up the MAII                                                                                                                                                                                                                                                                                                                                                                                                                                                                                                                                                            |
| -                                 | power supply to camera.  2. Turn on the power switch, when the camera is running, the LED light turns blue  3. Move the mouse to the top left corner of the screen to call up the MAII MENU, including icon: Take Photo, Record Video, Preview, Measure,                                                                                                                                                                                                                                                                                                                                                                                                                                                                                          |
| -                                 | power supply to camera.  2. Turn on the power switch, when the camera is running, the LED light turns blue  3. Move the mouse to the top left corner of the screen to call up the MAIN MENU, including icon: Take Photo, Record Video, Preview, Measure, Setting.                                                                                                                                                                                                                                                                                                                                                                                                                                                                                 |
| -                                 | power supply to camera.  2. Turn on the power switch, when the camera is running, the LED light turns blue  3. Move the mouse to the top left corner of the screen to call up the MAIN MENU, including icon: Take Photo, Record Video, Preview, Measure, Setting.  4. Move the mouse to the middle position at the bottom of the screen to                                                                                                                                                                                                                                                                                                                                                                                                        |
| -                                 | power supply to camera.  2. Turn on the power switch, when the camera is running, the LED light turns blue  3. Move the mouse to the top left corner of the screen to call up the MAII MENU, including icon: Take Photo, Record Video, Preview, Measure, Setting.  4. Move the mouse to the middle position at the bottom of the screen to call up the QUICK MENU, including icon: Zoom In, Zoom Out, Up/Dow                                                                                                                                                                                                                                                                                                                                      |
| -                                 | power supply to camera.  2. Turn on the power switch, when the camera is running, the LED light turns blue  3. Move the mouse to the top left corner of the screen to call up the MAIN MENU, including icon: Take Photo, Record Video, Preview, Measure, Setting.  4. Move the mouse to the middle position at the bottom of the screen to                                                                                                                                                                                                                                                                                                                                                                                                        |
|                                   | power supply to camera.  2. Turn on the power switch, when the camera is running, the LED light turns blue  3. Move the mouse to the top left corner of the screen to call up the MAII MENU, including icon: Take Photo, Record Video, Preview, Measure, Setting.  4. Move the mouse to the middle position at the bottom of the screen to call up the QUICK MENU, including icon: Zoom In, Zoom Out, Up/Dow Mirror, Left/Right Mirror, Black/White, HDR, Freeze, Net, Font, 2 Split, 4 Split                                                                                                                                                                                                                                                     |
| USB Mouse                         | power supply to camera.  2. Turn on the power switch, when the camera is running, the LED light turns blue  3. Move the mouse to the top left corner of the screen to call up the MAIN MENU, including icon: Take Photo, Record Video, Preview, Measure, Setting.  4. Move the mouse to the middle position at the bottom of the screen to call up the QUICK MENU, including icon: Zoom In, Zoom Out, Up/Dow Mirror, Left/Right Mirror, Black/White, HDR, Freeze, Net, Font, 2 Split, 4                                                                                                                                                                                                                                                           |
| USB Mouse<br>Control              | power supply to camera.  2. Turn on the power switch, when the camera is running, the LED light turns blue  3. Move the mouse to the top left corner of the screen to call up the MAII MENU, including icon: Take Photo, Record Video, Preview, Measure, Setting.  4. Move the mouse to the middle position at the bottom of the screen to call up the QUICK MENU, including icon: Zoom In, Zoom Out, Up/Dow Mirror, Left/Right Mirror, Black/White, HDR, Freeze, Net, Font, 2 Split, 4 Split  5. Click the MEASURE icon to pop up the measure window, which                                                                                                                                                                                      |
| USB Mouse<br>Control<br>Operation | power supply to camera.  2. Turn on the power switch, when the camera is running, the LED light turns blue  3. Move the mouse to the top left corner of the screen to call up the MAIR MENU, including icon: Take Photo, Record Video, Preview, Measure, Setting.  4. Move the mouse to the middle position at the bottom of the screen to call up the QUICK MENU, including icon: Zoom In, Zoom Out, Up/Dow Mirror, Left/Right Mirror, Black/White, HDR, Freeze, Net, Font, 2 Split, 4 Split  5. Click the MEASURE icon to pop up the measure window, which support over 20 kinds of measurement graphics.  6. Click the EDIT button and fill in the name to of new ruler to                                                                     |
| USB Mouse                         | power supply to camera.  2. Turn on the power switch, when the camera is running, the LED light turns blue  3. Move the mouse to the top left corner of the screen to call up the MAIR MENU, including icon: Take Photo, Record Video, Preview, Measure, Setting.  4. Move the mouse to the middle position at the bottom of the screen to call up the QUICK MENU, including icon: Zoom In, Zoom Out, Up/Dow Mirror, Left/Right Mirror, Black/White, HDR, Freeze, Net, Font, 2 Split, 4 Split  5. Click the MEASURE icon to pop up the measure window, which support over 20 kinds of measurement graphics.  6. Click the EDIT button and fill in the name to of new ruler to                                                                     |
| USB Mouse<br>Control<br>Operation | power supply to camera.  2. Turn on the power switch, when the camera is running, the LED light turns blue  3. Move the mouse to the top left corner of the screen to call up the MAIN MENU, including icon: Take Photo, Record Video, Preview, Measure, Setting.  4. Move the mouse to the middle position at the bottom of the screen to call up the QUICK MENU, including icon: Zoom In, Zoom Out, Up/Dow Mirror, Left/Right Mirror, Black/White, HDR, Freeze, Net, Font, 2 Split, 4 Split  5. Click the MEASURE icon to pop up the measure window, which support over 20 kinds of measurement graphics.  6. Click the EDIT button and fill in the name to of new ruler to CALIBRATE.Move the mouse to the corresponding standard scale in the |