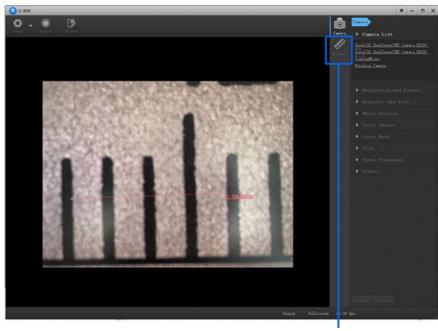

## **S-EYE Measure Software For Windows**

| Items        | A59.3551 11.6" Win11 Tablet Digital Camera, 5.0M                                                                                                                                                                                            |
|--------------|---------------------------------------------------------------------------------------------------------------------------------------------------------------------------------------------------------------------------------------------|
| Sensor       | 1/2.3" Sony CMOS Sensor                                                                                                                                                                                                                     |
| Resolution   | 16M CMOS                                                                                                                                                                                                                                    |
| LCD Screen   | 11.6" LCD, Resolution 1920x1080p IPS Screen                                                                                                                                                                                                 |
| CPU          | Inter J4105                                                                                                                                                                                                                                 |
| System       | Win10 64Bits                                                                                                                                                                                                                                |
| WIFI         | 2.4G/5G WIFI, 802.11a/b/g/n/ac                                                                                                                                                                                                              |
| Bluetooth    | Bluetooth 4.2                                                                                                                                                                                                                               |
| Output       | USB3.0, HDMI, WIFI, Ethernet, Type-C Power Supply                                                                                                                                                                                           |
| Pixel Size   | 1.335x1.335um                                                                                                                                                                                                                               |
| Power Supply | DC 12V/2A Power Adapter, Input 100-240V AC                                                                                                                                                                                                  |
| Function     | Photo 16M, Video 1080p Full HD Adjust: Brightness, Contrast, Saturation, White Balance, Exposure, Flicker Suppression, Sharpness, Gamma, CB/Cr Gain UI Interface: Mouse Control, Touch Screen Storage Photo, Video, Preview, SD Card Format |

| Measure             | S-EYE Measure Software: Length: Straight Line Length, Broken Line Length, Curve Length, Parallel Line Distance, Point Line Distance, Line Length Geometry: Radius Circle, Two-point Circle, Three-point Circle, Concentric Circle, Radius Circle, Two-point Circle, Three-point Circle Geometric Area:Polygon, Square Remark: Point Coordinates, Crosshairs, Coordinate Systems, Text Notes |
|---------------------|---------------------------------------------------------------------------------------------------------------------------------------------------------------------------------------------------------------------------------------------------------------------------------------------------------------------------------------------------------------------------------------------|
| Size / Weight       | Product Size 285x177x12.5mm, Net Weight 0.9kg                                                                                                                                                                                                                                                                                                                                               |
| Standard<br>Package | LCD Camera, DC12V Power Adapter                                                                                                                                                                                                                                                                                                                                                             |
|                     | First, connect the product to Type-C DC-12V power supply     After connecting the power supply, press the power on button, and the blue light of the product will always be on.                                                                                                                                                                                                             |
|                     | Double click the S-EYE Measure Software on the desktop of Window 11                                                                                                                                                                                                                                                                                                                         |
|                     | Click "Open Video Source" in S-EYE software, and choose camera YW1600                                                                                                                                                                                                                                                                                                                       |
|                     | 6. Measure and adjust as you need.                                                                                                                                                                                                                                                                                                                                                          |