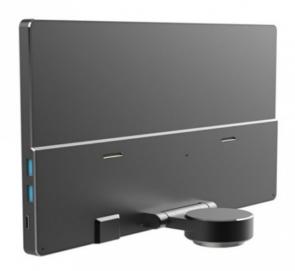

#### **Product Specification**

• Sensor: 1/2.3" Sony CMOS Sensor

• Resolution: 16M CMOS

• LCD Screen: 11.6" LCD, Resolution 1920x1080p IPS

Screen

CPU: Inter J4105 System: Win10 64Bits

• WIFI: 2.4G/5G WIFI, 802.11a/b/g/n/ac

• Output: USB3.0, HDMI, WIFI, Ethernet, Type-C

**Power Supply** 

Highlight: 16M CMOS Hdmi Microscope Camera,

Wifi Hdmi Microscope Camera, Win10 Hdmi Microscope Camera OPTO-EDU

### **Product Description**

16M, 11.6" IPS LCD, 1/2.3" CMOS, LCD Resolution 1920\*1080, Win11 64 Tablet, 2.4G/5G WIFI, Bluetooth, USB3.0, HDMI, Ethernet, Type C Power Supply DC12V/2A, Incl. S-EYE Measure Software