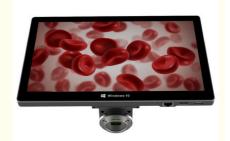

#### **Product Specification**

• Sensor: 1/2.3" Sony CMOS Sensor

• Resolution: 16M CMOS

• LCD Screen: 11.6" LCD, Resolution 1920x1080p IPS

Screen

CPU: Inter J4105 System: Win10 64Bits

• WIFI: 2.4G/5G WIFI, 802.11a/b/g/n/ac

## **S-EYE Measure Software For Windows**

| Items        | A59.3551 11.6" Win11 Tablet Digital Camera, 5.0M                                                                                                                                                                                            |
|--------------|---------------------------------------------------------------------------------------------------------------------------------------------------------------------------------------------------------------------------------------------|
| Sensor       | 1/2.3" Sony CMOS Sensor                                                                                                                                                                                                                     |
| Resolution   | 16M CMOS                                                                                                                                                                                                                                    |
| LCD Screen   | 11.6" LCD, Resolution 1920x1080p IPS Screen                                                                                                                                                                                                 |
| CPU          | Inter J4105                                                                                                                                                                                                                                 |
| System       | Win10 64Bits                                                                                                                                                                                                                                |
| WIFI         | 2.4G/5G WIFI, 802.11a/b/g/n/ac                                                                                                                                                                                                              |
| Bluetooth    | Bluetooth 4.2                                                                                                                                                                                                                               |
| Output       | USB3.0, HDMI, WIFI, Ethernet, Type-C Power Supply                                                                                                                                                                                           |
| Pixel Size   | 1.335x1.335um                                                                                                                                                                                                                               |
| Power Supply | DC 12V/2A Power Adapter, Input 100-240V AC                                                                                                                                                                                                  |
| Function     | Photo 16M, Video 1080p Full HD Adjust: Brightness, Contrast, Saturation, White Balance, Exposure, Flicker Suppression, Sharpness, Gamma, CB/Cr Gain UI Interface: Mouse Control, Touch Screen Storage Photo, Video, Preview, SD Card Format |