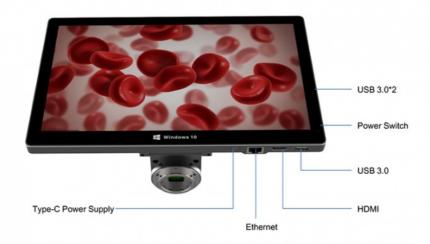

• Output: USB3.0, HDMI, WIFI, Ethernet, Type-C

**Power Supply** 

Highlight: 16M CMOS Hdmi Microscope Camera,

Wifi Hdmi Microscope Camera, Win10 Hdmi Microscope Camera OPTO-EDU

## **S-EYE Measure Software For Windows**

| Items        | A59.3551 11.6" Win11 Tablet Digital Camera, 5.0M                                                                                                                                                                                            |
|--------------|---------------------------------------------------------------------------------------------------------------------------------------------------------------------------------------------------------------------------------------------|
| Sensor       | 1/2.3" Sony CMOS Sensor                                                                                                                                                                                                                     |
| Resolution   | 16M CMOS                                                                                                                                                                                                                                    |
| LCD Screen   | 11.6" LCD, Resolution 1920x1080p IPS Screen                                                                                                                                                                                                 |
| CPU          | Inter J4105                                                                                                                                                                                                                                 |
| System       | Win10 64Bits                                                                                                                                                                                                                                |
| WIFI         | 2.4G/5G WIFI, 802.11a/b/g/n/ac                                                                                                                                                                                                              |
| Bluetooth    | Bluetooth 4.2                                                                                                                                                                                                                               |
| Output       | USB3.0, HDMI, WIFI, Ethernet, Type-C Power Supply                                                                                                                                                                                           |
| Pixel Size   | 1.335x1.335um                                                                                                                                                                                                                               |
| Power Supply | DC 12V/2A Power Adapter, Input 100-240V AC                                                                                                                                                                                                  |
| Function     | Photo 16M, Video 1080p Full HD Adjust: Brightness, Contrast, Saturation, White Balance, Exposure, Flicker Suppression, Sharpness, Gamma, CB/Cr Gain UI Interface: Mouse Control, Touch Screen Storage Photo, Video, Preview, SD Card Format |