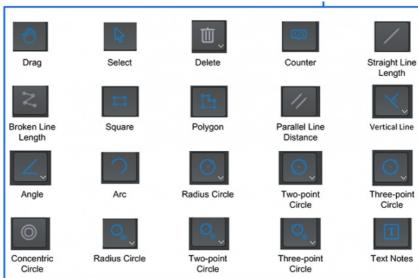

| Measure             | S-EYE Measure Software: Length: Straight Line Length, Broken Line Length, Curve Length, Parallel Line Distance, Point Line Distance, Line Length Geometry: Radius Circle, Two-point Circle, Three-point Circle, Concentric Circle, Radius Circle, Two-point Circle, Three-point Circle Geometric Area:Polygon, Square Remark: Point Coordinates, Crosshairs, Coordinate Systems, Text Notes |
|---------------------|---------------------------------------------------------------------------------------------------------------------------------------------------------------------------------------------------------------------------------------------------------------------------------------------------------------------------------------------------------------------------------------------|
| Size / Weight       | Product Size 285x177x12.5mm, Net Weight 0.9kg                                                                                                                                                                                                                                                                                                                                               |
| Standard<br>Package | LCD Camera, DC12V Power Adapter                                                                                                                                                                                                                                                                                                                                                             |
|                     | First, connect the product to Type-C DC-12V power supply     After connecting the power supply, press the power on button, and the blue light of the product will always be on.                                                                                                                                                                                                             |
|                     | Double click the S-EYE Measure Software on the desktop of Window 11                                                                                                                                                                                                                                                                                                                         |
|                     | Click "Open Video Source" in S-EYE software, and choose camera YW1600                                                                                                                                                                                                                                                                                                                       |
|                     | 6. Measure and adjust as you need.                                                                                                                                                                                                                                                                                                                                                          |