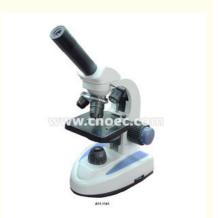

# High Precision Monocular Compound Microscope Clip Stage WF10x Eyepiece A11.1141

### **Product Specification**

• Eyepiece: WF10x

• Objective: Achromatic 4x,10x,40x

Nosepiece: Backward Triple Revolving Nosepiece

• Stage: Clip Stage

Focusing: Coaxial Coarse & Fine Focusing Knob
 Illumination: Up & Bottom LED Rechargeable
 Highlight: high powered microscope,

#### Achromatic 4x,10x,40x A11.1141 Up & Bottom LED Rechargeable Biological Microscope OPTO-EDU