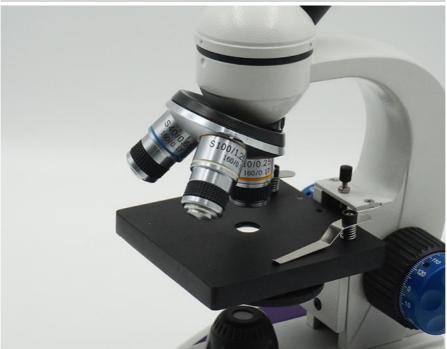

### **Product Specification**

• Eyepiece: WF10x

• Objective: Achromatic 4x,10x,40x

Nosepiece: Backward Triple Revolving Nosepiece

• Stage: Clip Stage

Focusing: Coaxial Coarse & Fine Focusing Knob
 Illumination: Up & Bottom LED Rechargeable
 Highlight: high powered microscope,

#### Specifications:

| A11.1141 Student Biological Microscope |                                     | М | В |
|----------------------------------------|-------------------------------------|---|---|
| Head                                   | Monocular Head                      | 0 | - |
|                                        | Binocular Head                      | - | 0 |
| Eyepiece                               | WF10x                               | 0 | 0 |
| Objective                              | Achromatic 4x,10x,40x               | 0 | 0 |
| Nosepiece                              | Backward Triple Revolving Nosepiece | 0 | 0 |
| Stage                                  | Clip Stage                          | 0 | 0 |
| Focusing                               | Coaxial Coarse & Fine Focusing Knob | 0 | 0 |
| Illumination                           | Up & Bottom LED Rechargeable        | 0 | 0 |