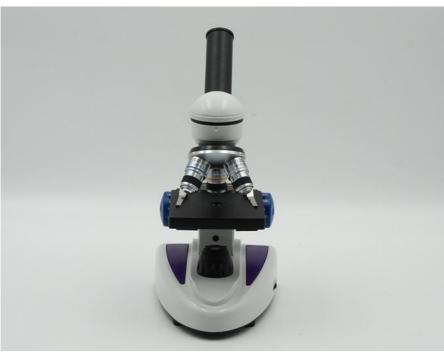

### **Product Specification**

• Eyepiece: WF10x

• Objective: Achromatic 4x,10x,40x

Nosepiece: Backward Triple Revolving Nosepiece

• Stage: Clip Stage

Focusing: Coaxial Coarse & Fine Focusing Knob
 Illumination: Up & Bottom LED Rechargeable
 Highlight: high powered microscope,

#### Specifications:

| A11.1141 Student Biological Microscope |                                     | М | В |
|----------------------------------------|-------------------------------------|---|---|
| Head                                   | Monocular Head                      | 0 | - |
|                                        | Binocular Head                      | - | 0 |
| Eyepiece                               | WF10x                               | 0 | 0 |
| Objective                              | Achromatic 4x,10x,40x               | 0 | 0 |
| Nosepiece                              | Backward Triple Revolving Nosepiece | 0 | 0 |
| Stage                                  | Clip Stage                          | 0 | 0 |
| Focusing                               | Coaxial Coarse & Fine Focusing Knob | 0 | 0 |
| Illumination                           | Up & Bottom LED Rechargeable        | 0 | 0 |