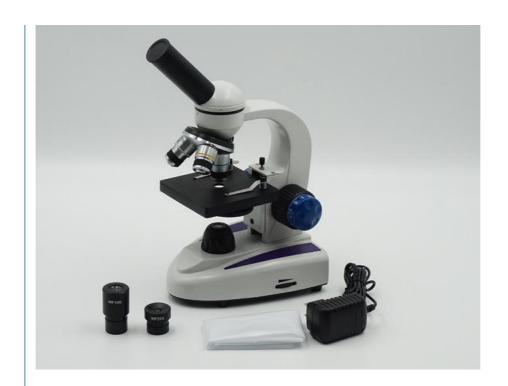

### **Product Specification**

• Eyepiece: WF10x

• Objective: Achromatic 4x,10x,40x

Nosepiece: Backward Triple Revolving Nosepiece

• Stage: Clip Stage

Focusing: Coaxial Coarse & Fine Focusing Knob
 Illumination: Up & Bottom LED Rechargeable
 Highlight: high powered microscope,

#### Achromatic 4x,10x,40x A11.1141 Up & Bottom LED Rechargeable Biological Microscope OPTO-EDU

#### Specifications:

| A11.1141 Student Biological Microscope |                                     | М | В |
|----------------------------------------|-------------------------------------|---|---|
| Head                                   | Monocular Head                      | 0 | - |
|                                        | Binocular Head                      | - | 0 |
| Eyepiece                               | WF10x                               | 0 | 0 |
| Objective                              | Achromatic 4x,10x,40x               | 0 | 0 |
| Nosepiece                              | Backward Triple Revolving Nosepiece | 0 | 0 |
| Stage                                  | Clip Stage                          | 0 | 0 |
| Focusing                               | Coaxial Coarse & Fine Focusing Knob | 0 | 0 |
| Illumination                           | Up & Bottom LED Rechargeable        | 0 | 0 |