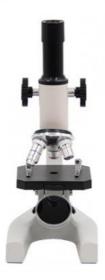

### A11.1506-A3 Inclined Monocular Biological Microscope WF10x Eyepiece **Separate Coarse**

#### **Product Description**

A11.1506-A3 Inclined Monocular Triple separate coarse and fine foucus adjustment educational China student micr

Total Magnification: 40X~400X Monocular Vertical Tube, Coarse Focus Simple Structure And Nice Appearance Featured By Clear Image, Easy Operation

## OPTO-EDU A11.1506-A3 Inclined Monocular Triple separate coarse and fine foucus adjustment educational China student microscope