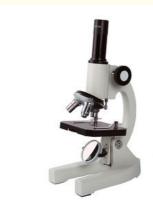

### A11.1506 BIOLOGICAL MICROSCOPE

A11.1506 Biological Microscope Practical Application

The Biological Microscope Model A11.1506, Can Be Used In Teaching Experiment For Primary And Secondary Schools. It Is Featured By Clear Image, Easy Operation, Simple But Reliable Structure And Nice Appearance. Stration And Other Occasions.

A11.1506 Biological Micorscope