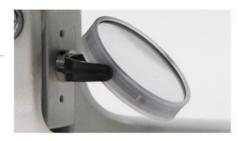

## 02 ILLUMINATOR

Face The Mirror Toward A Light Source, Such As A Fluorescent Lamp Or A Window, To Conduct Light Into The Microscope And Obtain A Bight Field Of View.