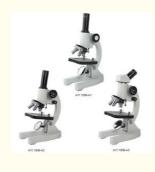

### More Images

▲ A11.1506-A1 Monocular Coarse Focus Biological Microscope

▲ A11.1506-A2 Monocular Separate Coarse And Fine Foucus Adjustment Biological Microscope

▲ A11.1506-A3 Inclined Monocular Separate Coarse And Fine Foucus Adjustment Biological Microscope