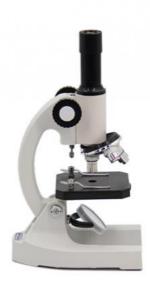

▲ A11.1506-A1 Monocular Coarse Focus Biological Microscope

▲ A11.1506-A2 Monocular Separate Coarse And Fine Foucus Adjustment Biological Microscope

▲ A11.1506-A3 Inclined Monocular Separate Coarse And Fine Foucus Adjustment Biological Microscope