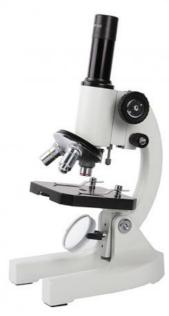

▲ A11.1506-A1 Monocular Coarse Focus Biological Microscope

▲ A11.1506-A2 Monocular Separate Coarse And Fine Foucus Adjustment Biological Microscope

▲ A11.1506-A3 Inclined Monocular Separate Coarse And Fine Foucus Adjustment Biological Microscope