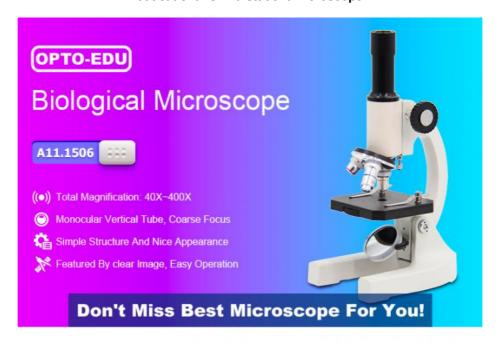

#### **Product Description**

A11.1506-A3 Inclined Monocular Triple separate coarse and fine foucus adjustment educational China student micr

Total Magnification: 40X~400X Monocular Vertical Tube, Coarse Focus Simple Structure And Nice Appearance Featured By Clear Image, Easy Operation

The Biological Microscope Model A11.1506, Can Be Used In Teaching Experiment For Primary And Secondary Schools. It Is Featured By Clear Image, Easy Operation, Simple But Reliable Structure And Nice Appearance. Stration And Other Occasions.