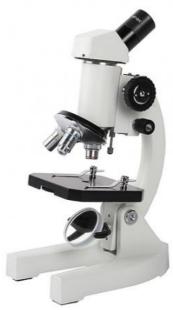

### A11.1506-A3 Inclined Monocular Biological Microscope WF10x Eyepiece **Separate Coarse**

#### **Product Specification**

• Total Magnification: 40x-400x

Head: Monocular 45°Inclined,360°Rotatable

Eyepiece: WF10x 4x,10x,40xs · Objectives:

· Focusing: Seperate Coarse And Fine Adjustment Plain Stage With Clips, 100 mmx 90 mm Stage: Concave-Plano Mirror Dia. 40mm Illuminator: Highlight:

#### **Product Description**

A11.1506-A3 Inclined Monocular Triple separate coarse and fine foucus adjustment educational China student micr

Total Magnification: 40X~400X Monocular Vertical Tube, Coarse Focus Simple Structure And Nice Appearance Featured By Clear Image, Easy Operation

▲ A11.1506-A1 Monocular Coarse Focus Biological Microscope

▲ A11.1506-A2 Monocular Separate Coarse And Fine Foucus Adjustment Biological Microscope

▲ A11.1506-A3 Inclined Monocular Separate Coarse And Fine Foucus Adjustment Biological Microscope