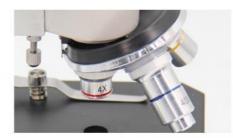

# 03 OBJECTIVE

Achromatic 4x, 10x, 40x Objectives Included. Put The Objective Needed To Observe To The Center Under Low Magnification 4x, Rotate Coarse Focus Till Presence Of The Clearest Image Before High Magnification Observation.

#### **Product Specification**

• Total Magnification: 40x-400x

Head: Monocular 45°Inclined,360°Rotatable

Eyepiece: WF10x 4x,10x,40xs · Objectives:

· Focusing: Seperate Coarse And Fine Adjustment Plain Stage With Clips, 100 mmx 90 mm Stage: Concave-Plano Mirror Dia. 40mm Illuminator: Highlight: