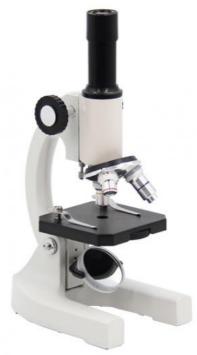

### A11.1506 BIOLOGICAL MICROSCOPE

A11.1506 Biological Microscope Practical Application

The Biological Microscope Model A11.1506, Can Be Used In Teaching Experiment For Primary And Secondary Schools. It Is Featured By Clear Image, Easy Operation, Simple But Reliable Structure And Nice Appearance. Stration And Other Occasions.

A11.1506 Biological Micorscope