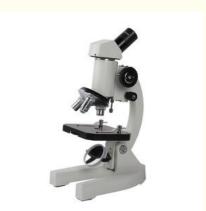

### A11.1506-A3 Inclined Monocular Biological Microscope WF10x Eyepiece **Separate Coarse**

#### **Product Specification**

• Total Magnification: 40x-400x

Head: Monocular 45°Inclined,360°Rotatable

Eyepiece: WF10x 4x,10x,40xs · Objectives:

· Focusing: Seperate Coarse And Fine Adjustment Plain Stage With Clips, 100 mmx 90 mm Stage: Concave-Plano Mirror Dia. 40mm Illuminator: Highlight:

#### **Product Description**

A11.1506-A3 Inclined Monocular Triple separate coarse and fine foucus adjustment educational China student micr

Total Magnification: 40X~400X Monocular Vertical Tube, Coarse Focus Simple Structure And Nice Appearance Featured By Clear Image, Easy Operation