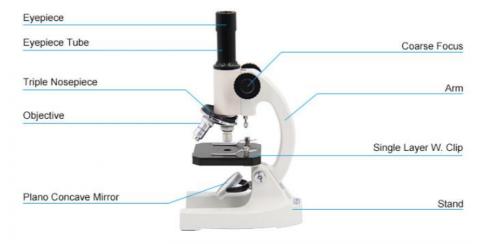

## O1 WORKING STAGE

Put The Sample Slice Required To Observe On The Center Of The Stage, At The Center Of The Round Hole. Press Firmly With Two Pieces Of Spring.

## 02 ILLUMINATOR

Face The Mirror Toward A Light Source, Such As A Fluorescent Lamp Or A Window, To Conduct Light Into The Microscope And Obtain A Bight Field Of View.

# 03 OBJECTIVE

Achromatic 4x, 10x, 40x Objectives Included. Put The Objective Needed To Observe To The Center Under Low Magnification 4x, Rotate Coarse Focus Till Presence Of The Clearest Image Before High Magnification Observation.

## 04 FOCUSING

After The Replacement Of The High Magnification Lens, View From Eyepiece, In Case Of An Unclear Image, Rotate Coarse Focus Until A Clear Image Is In The View.