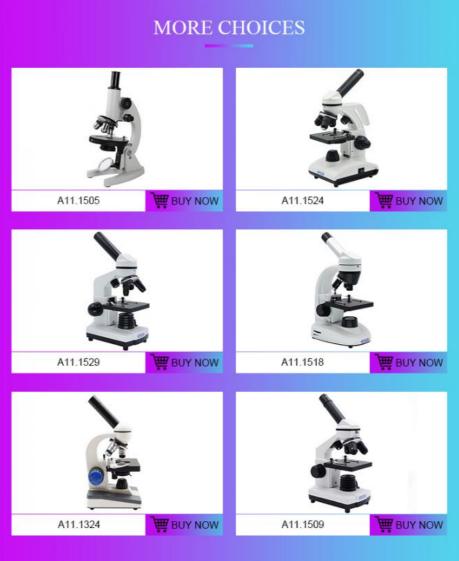

### More Images

▲ A11.1506-A1 Monocular Coarse Focus Biological Microscope

▲ A11.1506-A2 Monocular Separate Coarse And Fine Foucus Adjustment Biological Microscope

▲ A11.1506-A3 Inclined Monocular Separate Coarse And Fine Foucus Adjustment Biological Microscope