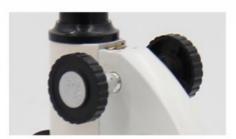

#### **Product Specification**

• Total Magnification: 40x-400x

Head: Monocular 45°Inclined,360°Rotatable

Eyepiece: WF10x 4x,10x,40xs · Objectives:

· Focusing: Seperate Coarse And Fine Adjustment Plain Stage With Clips, 100 mmx 90 mm Stage: Concave-Plano Mirror Dia. 40mm Illuminator: Highlight:

## 04 FOCUSING

After The Replacement Of The High Magnification Lens, View From Eyepiece, In Case Of An Unclear Image, Rotate Coarse Focus Until A Clear Image Is In The View.