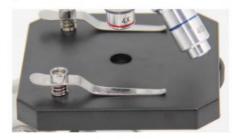

## O1 WORKING STAGE

Put The Sample Slice Required To Observe On The Center Of The Stage, At The Center Of The Round Hole. Press Firmly With Two Pieces Of Spring.