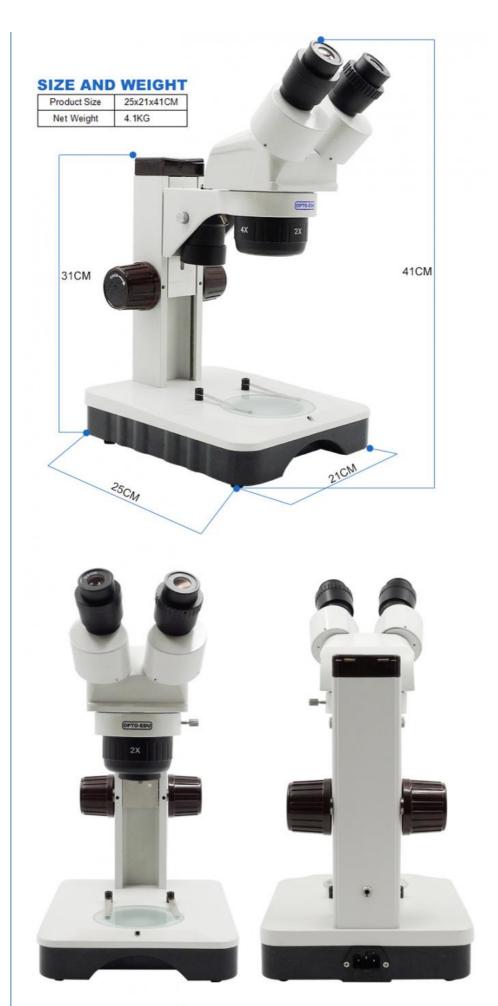

#### **Parameter**

| A22.1309 Stereo Microscope |                                                                                          |  |
|----------------------------|------------------------------------------------------------------------------------------|--|
| Head                       | Binocular Head, Inclined 45°, Interpupillary Distance 55-75mm, With A Diopter Adaptor On |  |
|                            | The Right Eyepiece Tube                                                                  |  |
| Eyepiece                   | WF10x/18mm                                                                               |  |
| Objective                  | 2x/4x                                                                                    |  |
| Working                    | 100mm                                                                                    |  |
| Distance                   | 100111111                                                                                |  |
| Stage                      | Ø95mm, 1 Pc Frosted Glass Stage(For Bottom Illumination)                                 |  |
| Focus                      | Coarse Focusing, Focusing Range 100mm                                                    |  |
| Stand                      | Track Stand, Base Size 25x21x5cm, Height 31cm                                            |  |
| Illumination               | Up Coaxial LED, Bottom 1W LED (Brightness Adjustable), Up Oblique LED Optional           |  |
| Power                      | 110~240V Wide Range Power Supply                                                         |  |
| Supply                     | TTO 240V Wide Hange I ower Suppry                                                        |  |

### 03 TRACK STAND

Base size 25x21x5cm, height 31cm.