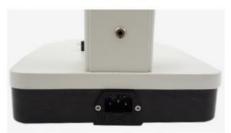

### 03 TRACK STAND

Base size 25x21x5cm, height 31cm.

## 04 POWER SUPPLY

110~240V wide range power supply.