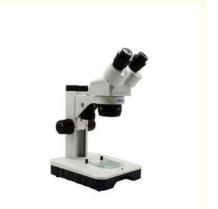

### A22.1309 LED 40x Binocular Stereo Microscope

A22.1309 is the basic style stereo microscope with newly designed built-in Up Coaxial LED Light. Stereo microscope is also known as dissecting microscope, it is widely used in biology, medicine, agriculture, forestry, industry and marine life etc. A22.1309 has top and bottom light source, up coaxial LEDs inside the Objective, and the bottom light can adjust brightness. Its body is not huge, the track stand is convenient for users.

#### **Parameter**

| A22.1309 Stereo Microscope |                                                                                          |  |
|----------------------------|------------------------------------------------------------------------------------------|--|
| Head                       | Binocular Head, Inclined 45°, Interpupillary Distance 55-75mm, With A Diopter Adaptor On |  |
|                            | The Right Eyepiece Tube                                                                  |  |
| Eyepiece                   | WF10x/18mm                                                                               |  |
| Objective                  | 2x/4x                                                                                    |  |
| Working                    | 100mm                                                                                    |  |
| Distance                   | 100111111                                                                                |  |
| Stage                      | Ø95mm, 1 Pc Frosted Glass Stage(For Bottom Illumination)                                 |  |
| Focus                      | Coarse Focusing, Focusing Range 100mm                                                    |  |
| Stand                      | Track Stand, Base Size 25x21x5cm, Height 31cm                                            |  |
| Illumination               | Up Coaxial LED, Bottom 1W LED (Brightness Adjustable), Up Oblique LED Optional           |  |
| Power                      | 110~240V Wide Range Power Supply                                                         |  |
| Supply                     | TTO 240V Wide Hange I ower Suppry                                                        |  |

### **Product Display**

A22.1309 Stereo Microscope