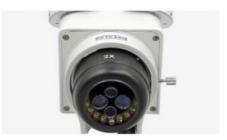

### 05 LIGHT SOURCE

Two Switch Buttons For Up Coaxial LED And Bottom LED.

**Bottom LED Light**, brightness adjustable,1 piece frosted glass stage for bottom illumination.

Stage Ø95mm.