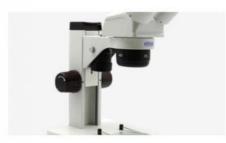

00mm                                                    |  |
| Stand                      | Track Stand, Base Size 25x21x5cm, Height 31cm                                            |  |
| Illumination               | Up Coaxial LED, Bottom 1W LED (Brightness Adjustable), Up Oblique LED Optional           |  |
| Power                      | 110~240V Wide Range Power Supply                                                         |  |
| Supply                     | TTO 240V Wide Hange I ower Suppry                                                        |  |



### **Product Display**



A22.1309 Stereo Microscope



# 01 BINOCULAR HEAD

Inclined 45°, interpupillary distance 55-75mm, with a diopter adaptor on the right eyepiece tube & WF10x/18mm eyepiece.



2x/4x, with coaxial LED inside.





### 03 TRACK STAND

Base size 25x21x5cm, height 31cm.

## 04 POWER SUPPLY

110~240V wide range power supply.





### 05 LIGHT SOURCE

Two Switch Buttons For Up Coaxial LED And Bottom LED.

**Bottom LED Light**, brightness adjustable,1 piece frosted glass stage for bottom illumination.

Stage Ø95mm.



### **Related Products**





### **Product Application**

Stereo microscope, also known as "solid microscope" or "operation and dissecting microscope", is a kind of stereoscopic microscope. Stereo microscope is widely used in materials such as macroscopic surface observation, failure analysis, fracture analysis and other industries field. As a kind of visual equipment with three-dimensional, it plays an important role in biology, medicine, agriculture, forestry, industrial and marine biol