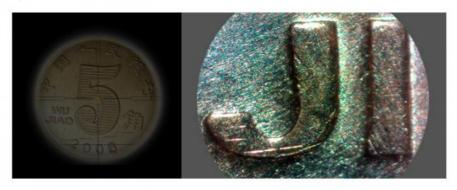

### A22.1309 LED 40x Binocular Stereo Microscope

A22.1309 is the basic style stereo microscope with newly designed built-in Up Coaxial LED Light. Stereo microscope is also known as dissecting microscope, it is widely used in biology, medicine, agriculture, forestry, industry and marine life etc. A22.1309 has top and bottom light source, up coaxial LEDs inside the Objective, and the bottom light can adjust brightness. Its body is not huge, the track stand is convenient for users.

### **Product Application**

Stereo microscope, also known as "solid microscope" or "operation and dissecting microscope", is a kind of stereoscopic microscope. Stereo microscope is widely used in materials such as macroscopic surface observation, failure analysis, fracture analysis and other industries field. As a kind of visual equipment with three-dimensional, it plays an important role in biology, medicine, agriculture, forestry, industrial and marine biological industry.