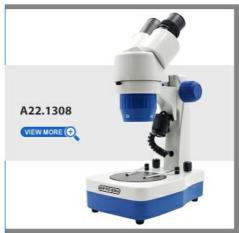

### A22.1309 LED 40x Binocular Stereo Microscope

A22.1309 is the basic style stereo microscope with newly designed built-in Up Coaxial LED Light. Stereo microscope is also known as dissecting microscope, it is widely used in biology, medicine, agriculture, forestry, industry and marine life etc. A22.1309 has top and bottom light source, up coaxial LEDs inside the Objective, and the bottom light can adjust brightness. Its body is not huge, the track stand is convenient for users.

#### **Parameter**

| A22.1309 Stereo Microscope |                                                                                          |  |
|----------------------------|------------------------------------------------------------------------------------------|--|
| Head                       | Binocular Head, Inclined 45°, Interpupillary Distance 55-75mm, With A Diopter Adaptor On |  |
|                            | The Right Eyepiece Tube                                                                  |  |
| Eyepiece                   | WF10x/18mm                                                                               |  |
| Objective                  | 2x/4x                                                                                    |  |
| Working                    | 100mm                                                                                    |  |
| Distance                   | 100111111                                                                                |  |
| Stage                      | Ø95mm, 1 Pc Frosted Glass Stage(For Bottom Illumination)                                 |  |
| Focus                      | Coarse Focusing, Focusing Range 100mm                                                    |  |
| Stand                      | Track Stand, Base Size 25x21x5cm, Height 31cm                                            |  |
| Illumination               | Up Coaxial LED, Bottom 1W LED (Brightness Adjustable), Up Oblique LED Optional           |  |
| Power                      | 110~240V Wide Range Power Supply                                                         |  |
| Supply                     | TTO 240V Wide Hange I ower Suppry                                                        |  |

### **Product Display**

A22.1309 Stereo Microscope