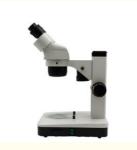

### A22.1309 LED 40x Binocular Stereo Microscope

A22.1309 is the basic style stereo microscope with newly designed built-in Up Coaxial LED Light. Stereo microscope is also known as dissecting microscope, it is widely used in biology, medicine, agriculture, forestry, industry and marine life etc. A22.1309 has top and bottom light source, up coaxial LEDs inside the Objective, and the bottom light can adjust brightness. Its body is not huge, the track stand is convenient for users.

#### **Parameter**

| A22.1309 Stereo Microscope |                                                                                          |  |
|----------------------------|------------------------------------------------------------------------------------------|--|
| Head                       | Binocular Head, Inclined 45°, Interpupillary Distance 55-75mm, With A Diopter Adaptor On |  |
|                            | The Right Eyepiece Tube                                                                  |  |
| Eyepiece                   | WF10x/18mm                                                                               |  |
| Objective                  | 2x/4x                                                                                    |  |
| Working                    | 100mm                                                                                    |  |
| Distance                   | 100111111                                                                                |  |
| Stage                      | Ø95mm, 1 Pc Frosted Glass Stage(For Bottom Illumination)                                 |  |
| Focus                      | Coarse Focusing, Focusing Range 100mm                                                    |  |
| Stand                      | Track Stand, Base Size 25x21x5cm, Height 31cm                                            |  |
| Illumination               | Up Coaxial LED, Bottom 1W LED (Brightness Adjustable), Up Oblique LED Optional           |  |
| Power                      | 110~240V Wide Range Power Supply                                                         |  |
| Supply                     | TTO 240V Wide Hange I ower Suppry                                                        |  |

### **Product Display**

A22.1309 Stereo Microscope