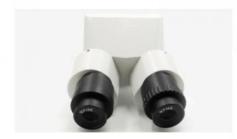

# 01 BINOCULAR HEAD

Inclined 45°, interpupillary distance 55-75mm, with a diopter adaptor on the right eyepiece tube & WF10x/18mm eyepiece.

2x/4x, with coaxial LED inside.