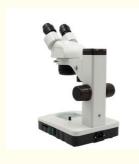

### A22.1309 LED 40x Binocular Stereo Microscope

A22.1309 is the basic style stereo microscope with newly designed built-in Up Coaxial LED Light. Stereo microscope is also known as dissecting microscope, it is widely used in biology, medicine, agriculture, forestry, industry and marine life etc. A22.1309 has top and bottom light source, up coaxial LEDs inside the Objective, and the bottom light can adjust brightness. Its body is not huge, the track stand is convenient for users.

#### **Parameter**

| A22.1309 Stereo Microscope |                                                                                          |  |
|----------------------------|------------------------------------------------------------------------------------------|--|
| Head                       | Binocular Head, Inclined 45°, Interpupillary Distance 55-75mm, With A Diopter Adaptor On |  |
|                            | The Right Eyepiece Tube                                                                  |  |
| Eyepiece                   | WF10x/18mm                                                                               |  |
| Objective                  | 2x/4x                                                                                    |  |
| Working                    | 100mm                                                                                    |  |
| Distance                   | 100111111                                                                                |  |
| Stage                      | Ø95mm, 1 Pc Frosted Glass Stage(For Bottom Illumination)                                 |  |
| Focus                      | Coarse Focusing, Focusing Range 100mm                                                    |  |
| Stand                      | Track Stand, Base Size 25x21x5cm, Height 31cm                                            |  |
| Illumination               | Up Coaxial LED, Bottom 1W LED (Brightness Adjustable), Up Oblique LED Optional           |  |
| Power                      | 110~240V Wide Range Power Supply                                                         |  |
| Supply                     | TTO 240V Wide Hange I ower Suppry                                                        |  |

### **Product Display**

A22.1309 Stereo Microscope