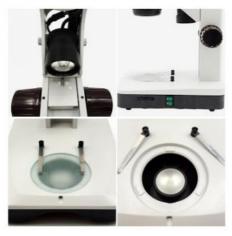

# 01 BINOCULAR HEAD

Inclined 45°, interpupillary distance 55-75mm, with a diopter adaptor on the right eyepiece tube & WF10x/18mm eyepiece.

2x/4x, with coaxial LED inside.

### 03 TRACK STAND

Base size 25x21x5cm, height 31cm.

### 05 LIGHT SOURCE

Two Switch Buttons For Up Coaxial LED And Bottom LED.

**Bottom LED Light**, brightness adjustable,1 piece frosted glass stage for bottom illumination.

Stage Ø95mm.