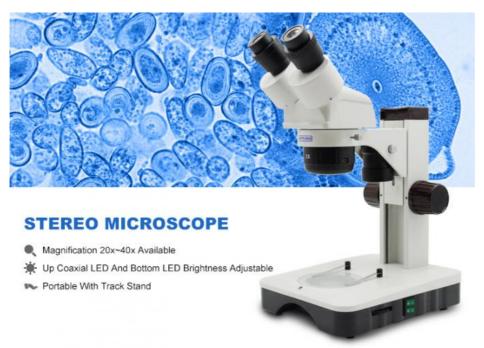

### A22.1309 LED 40x Binocular Stereo Microscope

A22.1309 is the basic style stereo microscope with newly designed built-in Up Coaxial LED Light. Stereo microscope is also known as dissecting microscope, it is widely used in biology, medicine, agriculture, forestry, industry and marine life etc. A22.1309 has top and bottom light source, up coaxial LEDs inside the Objective, and the bottom light can adjust brightness. Its body is not huge, the track stand is convenient for users.

#### **Parameter**

| A22.1309 Stereo Microscope |                                                                                          |  |
|----------------------------|------------------------------------------------------------------------------------------|--|
| Head                       | Binocular Head, Inclined 45°, Interpupillary Distance 55-75mm, With A Diopter Adaptor On |  |
|                            | The Right Eyepiece Tube                                                                  |  |
| Eyepiece                   | WF10x/18mm                                                                               |  |
| Objective                  | 2x/4x                                                                                    |  |
| Working                    | 100mm                                                                                    |  |
| Distance                   | 100111111                                                                                |  |
| Stage                      | Ø95mm, 1 Pc Frosted Glass Stage(For Bottom Illumination)                                 |  |
| Focus                      | Coarse Focusing, Focusing Range 100mm                                                    |  |
| Stand                      | Track Stand, Base Size 25x21x5cm, Height 31cm                                            |  |
| Illumination               | Up Coaxial LED, Bottom 1W LED (Brightness Adjustable), Up Oblique LED Optional           |  |
| Power                      | 110~240V Wide Range Power Supply                                                         |  |
| Supply                     | TTO 240V Wide Hange I ower Suppry                                                        |  |