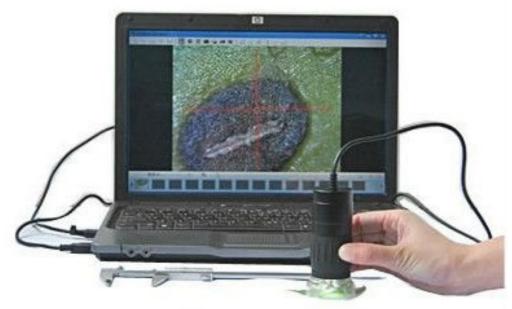

#### **Product Description**

This digital microscope is a hand-held digital magnifier. By connected with a PC through a USB2.0 port, the images and videos of the specimen are shown on the screen, and captured, edited by the software attached. With the special design of adjustable magnification, the fine target can be found easy in low magnification and its detailed information can be inspected in high magnification. The advanced design in IC project enables This scope run without a driver, just like an insert-plug movable hard-disk. The newly developed software attached supports the working model of video recording in high resolution (1.3MP or 2.0MP). This scope is an extremely useful tool for parts inspection and precision testing which is widely used in machinery, electronics, printing, commodity inspection, quality control and in areas like textiles industry, security, health, education and family life