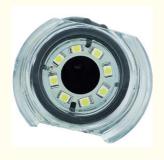

| Sepcification     | A59.2302-A                                   | A59.2302-B                   |
|-------------------|----------------------------------------------|------------------------------|
| Sensor Parameter  | 1/4" 1.3 Mega Pixels CMOS                    | 1/4" 2.0Mega Pixels CMOS     |
| USB Device        | USB 2.0                                      | 1/4 2.0Wega i ixels OWOO     |
| Magnification     | 10x30x and 200x (17" Monitor)                |                              |
|                   | ,                                            |                              |
| Frame Rate        | 30fps at 640*480                             |                              |
| Preview Model     | 1280*1024, 1024*768,640*480, 320*240,160*120 | 1600*1200,1280*1024, 640*480 |
| Max Resolution    | 1280*1024                                    | 1600*1200                    |
| Sensitivity       | 1.0V/lux-sec@550nm                           |                              |
| Magnification     | 10*30* and 200* (17" Monitor)                |                              |
| Spectrum response | 400nm1000nm                                  |                              |
| Shutter Type      | ERS(electronic rolling shutter)              |                              |
| Exposure          | Auto                                         |                              |
| White Balance     | Auto                                         |                              |
| USB cable length  | 1.5m                                         |                              |
| Light             | Built-in 8pcs LEDs                           |                              |
| Video Format      | AVI                                          |                              |
| Operating System  | WindowsXP2, Vista                            |                              |
| Basic PC          | Pentium4 2.0GHz or more                      |                              |
|                   | 512MB RAM or more                            |                              |
|                   | USB 2.0 Port                                 |                              |
|                   | 17" Monitor or more big                      |                              |

USB 2.0 interface

Package

Built-in 8pcs LEDs

Package

**Company Information** 

OPTO-EDU is you're looking for, isn't it?

OPTO-EDU CNOPLEC.