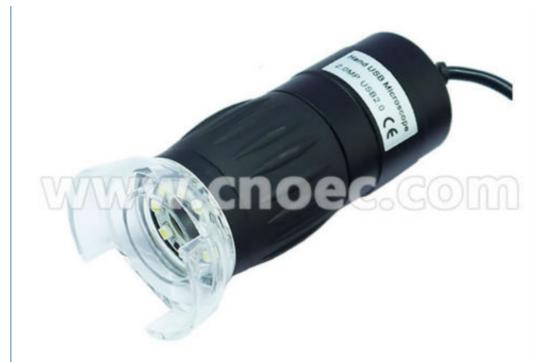

## **Product Specification**

USB 2.0 • USB Device:

 Magnification: 10x---30x And 200x (17" Monitor)

30fps At 640\*480 • Frame Rate: Sensitivity: 1.0V/lux-sec@550nm • Spectrum Response: 400nm---1000nm

• Shutter Type: ERS(electronic Rolling Shutter)

| Sepcification     | A59.2302-A                                   | A59.2302-B                   |
|-------------------|----------------------------------------------|------------------------------|
| Sensor Parameter  | 1/4" 1.3 Mega Pixels CMOS                    | 1/4" 2.0Mega Pixels CMOS     |
| USB Device        | USB 2.0                                      | 1/4 2.0Wega i ixels OWOO     |
| Magnification     | 10x30x and 200x (17" Monitor)                |                              |
|                   | ,                                            |                              |
| Frame Rate        | 30fps at 640*480                             |                              |
| Preview Model     | 1280*1024, 1024*768,640*480, 320*240,160*120 | 1600*1200,1280*1024, 640*480 |
| Max Resolution    | 1280*1024                                    | 1600*1200                    |
| Sensitivity       | 1.0V/lux-sec@550nm                           |                              |
| Magnification     | 10*30* and 200* (17" Monitor)                |                              |
| Spectrum response | 400nm1000nm                                  |                              |
| Shutter Type      | ERS(electronic rolling shutter)              |                              |
| Exposure          | Auto                                         |                              |
| White Balance     | Auto                                         |                              |
| USB cable length  | 1.5m                                         |                              |
| Light             | Built-in 8pcs LEDs                           |                              |
| Video Format      | AVI                                          |                              |
| Operating System  | WindowsXP2, Vista                            |                              |
| Basic PC          | Pentium4 2.0GHz or more                      |                              |
|                   | 512MB RAM or more                            |                              |
|                   | USB 2.0 Port                                 |                              |
|                   | 17" Monitor or more big                      |                              |