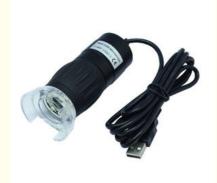

#### **Product Description**

This digital microscope is a hand-held digital magnifier. By connected with a PC through a USB2.0 port, the images and videos of the specimen are shown on the screen, and captured, edited by the software attached. With the special design of adjustable magnification, the fine target can be found easy in low magnification and its detailed information can be inspected in high magnification. The advanced design in IC project enables This scope run without a driver, just like an insert-plug movable hard-disk. The newly developed software attached supports the working model of video recording in high resolution (1.3MP or 2.0MP). This scope is an extremely useful tool for parts inspection and precision testing which is widely used in machinery, electronics, printing, commodity inspection, quality control and in areas like textiles industry, security, health, education and family life

USB 2.0 interface

Package

Built-in 8pcs LEDs

Package

**Company Information** 

OPTO-EDU is you're looking for, isn't it?

OPTO-EDU CNOPLEC.