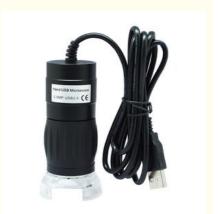

#### **Product Description**

This digital microscope is a hand-held digital magnifier. By connected with a PC through a USB2.0 port, the images and videos of the specimen are shown on the screen, and captured, edited by the software attached. With the special design of adjustable magnification, the fine target can be found easy in low magnification and its detailed information can be inspected in high magnification. The advanced design in IC project enables This scope run without a driver, just like an insert-plug movable hard-disk. The newly developed software attached supports the working model of video recording in high resolution (1.3MP or 2.0MP). This scope is an extremely useful tool for parts inspection and precision testing which is widely used in machinery, electronics, printing, commodity inspection, quality control and in areas like textiles industry, security, health, education and family life

USB 2.0 interface

Package

Built-in 8pcs LEDs

Package

**Company Information** 

OPTO-EDU is you're looking for, isn't it?

OPTO-EDU CNOPLEC.