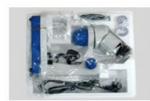

### Packaging & Shipping

PACKING: Polyfoam protection and strong carton.

| Package       | 4 Sets/Carton, 67x40x41CM             |
|---------------|---------------------------------------|
| Gross Weight  | 12KG                                  |
| Packing       | Polyfoam Protection And Strong Carton |
| Shipping Time | 5~20 Days After Receive The Deposit   |