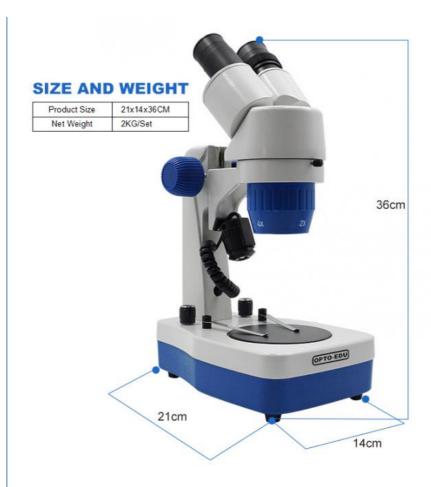

# O1 BINOCULAR HEAD

45° inclined, with a diopter adaptor on the left eyepiece tube & WF10x/18mm eyepiece.

Base size 21x14x5cm, with spring clips.