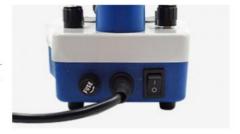

## 03 LIGHT SOURCE

Top LED light with two adjustment Knobs, 1 piece plastic black/white plate for top illumination.

**Bottom LED Light**, 1 piece frosted glass stage for bottom illumination.

Stage Ø95mm.

110~240V, internal power supply with wide range.