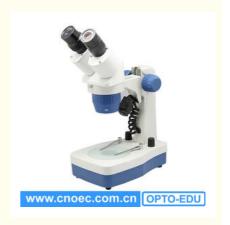

### A22.1308 Transmit & Reflect LED Illumination Binocular Stereo Microscope

A22.1308 is the basic style stereo microscope whose price is affordable. Stereo microscope is also known as dissecting microscope, it is widely used in biology, medicine, agriculture, forestry, industry and marine life etc. A22.1308 has top and bottom light source, both can adjust brightness, and track stand with spring clips is convenient for users.

# O1 BINOCULAR HEAD

45° inclined, with a diopter adaptor on the left eyepiece tube & WF10x/18mm eyepiece.

Base size 21x14x5cm, with spring clips.

## 03 LIGHT SOURCE

Top LED light with two adjustment Knobs, 1 piece plastic black/white plate for top illumination.

**Bottom LED Light**, 1 piece frosted glass stage for bottom illumination.

Stage Ø95mm.