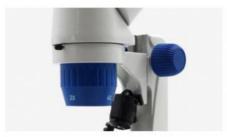

# O1 BINOCULAR HEAD

45° inclined, with a diopter adaptor on the left eyepiece tube & WF10x/18mm eyepiece.

Base size 21x14x5cm, with spring clips.

## 03 LIGHT SOURCE

Top LED light with two adjustment Knobs, 1 piece plastic black/white plate for top illumination.

**Bottom LED Light**, 1 piece frosted glass stage for bottom illumination.

Stage Ø95mm.