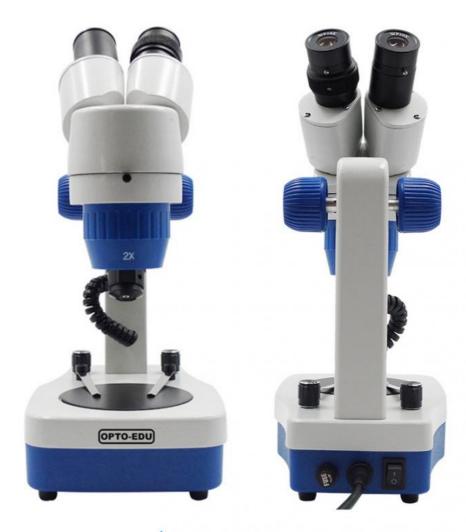

## 03 LIGHT SOURCE

Top LED light with two adjustment Knobs, 1 piece plastic black/white plate for top illumination.

**Bottom LED Light**, 1 piece frosted glass stage for bottom illumination.

Stage Ø95mm.

110~240V, internal power supply with wide range.