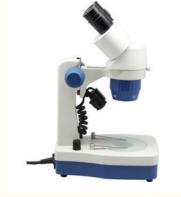

### A22.1308 Transmit & Reflect LED Illumination Binocular Stereo Microscope

A22.1308 is the basic style stereo microscope whose price is affordable. Stereo microscope is also known as dissecting microscope, it is widely used in biology, medicine, agriculture, forestry, industry and marine life etc. A22.1308 has top and bottom light source, both can adjust brightness, and track stand with spring clips is convenient for users.

# O1 BINOCULAR HEAD

45° inclined, with a diopter adaptor on the left eyepiece tube & WF10x/18mm eyepiece.

Base size 21x14x5cm, with spring clips.

## 03 LIGHT SOURCE

Top LED light with two adjustment Knobs, 1 piece plastic black/white plate for top illumination.

**Bottom LED Light**, 1 piece frosted glass stage for bottom illumination.

Stage Ø95mm.