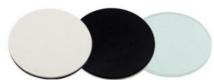

#### **Parameter**

| A22.1308 Stereo Microscope |                                                                               | 13                | 12    | 24 |  |
|----------------------------|-------------------------------------------------------------------------------|-------------------|-------|----|--|
| Head                       | Binocular Head, Inclined 45°, Interpupillary Distance 55-75mm, With A Diopter |                   |       |    |  |
|                            | Adaptor On The Left Eyepiece Tube                                             |                   |       |    |  |
| Eyepiece                   | WF10x/18mm                                                                    |                   |       |    |  |
| Objective                  | 1x/3x                                                                         | V                 |       |    |  |
|                            | 1x/2x                                                                         |                   | V     |    |  |
|                            | 2x/4x                                                                         |                   |       | V  |  |
| Working Distance 100mm     |                                                                               |                   |       |    |  |
| Stage                      | Ø95mm, 1 PC Frosted Glass Stage (For Bottom Illumination), 1 PC Plastic       |                   |       |    |  |
| Stage                      | Black/White Plate (For Top Illumination)                                      |                   |       |    |  |
| Focus                      | Track And Pinion Coarse Focusing, Focusing Range 40mm                         |                   |       |    |  |
| Stand                      | Track Stand, Base Size 21x14x5                                                | cm, With Spring C | Clips |    |  |
| Illumination               | Transmit & Reflect LED, Both Brightness Adjustable                            |                   |       |    |  |
| Power Supply               | 110~240V Wide Range Power Supply                                              |                   |       |    |  |

## 03 LIGHT SOURCE

Top LED light with two adjustment Knobs, 1 piece plastic black/white plate for top illumination.

**Bottom LED Light**, 1 piece frosted glass stage for bottom illumination.

Stage Ø95mm.