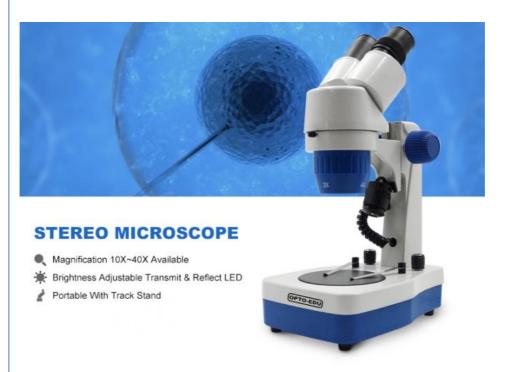

# LED Illumination Binocular Stereo Optical Microscope A22.1308 Transmit / Reflect

### A22.1308 Transmit & Reflect LED Illumination Binocular Stereo Microscope

A22.1308 is the basic style stereo microscope whose price is affordable. Stereo microscope is also known as dissecting microscope, it is widely used in biology, medicine, agriculture, forestry, industry and marine life etc. A22.1308 has top and bottom light source, both can adjust brightness, and track stand with spring clips is convenient for users.

### **Product Specification**

Eyepiece: WF10x
Objective: 2x/4x, 1x/3x
Working Stage: Dia.100mm

• Focusing: Track Stand, Coarse

Light Source: Transmit & Reflect LED

Power Supply: 110/220VColor: Gray

• Highlight: stereo zoom microscopes,