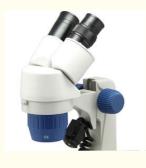

# O1 BINOCULAR HEAD

45° inclined, with a diopter adaptor on the left eyepiece tube & WF10x/18mm eyepiece.

Base size 21x14x5cm, with spring clips.