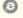

### **Product Display**

#### **Product Details**

# O1 BINOCULAR HEAD

45° inclined, with a diopter adaptor on the left eyepiece tube & WF10x/18mm eyepiece.

Base size 21x14x5cm, with spring clips.

## 03 LIGHT SOURCE

Top LED light with two adjustment Knobs, 1 piece plastic black/white plate for top illumination.

**Bottom LED Light**, 1 piece frosted glass stage for bottom illumination.

Stage Ø95mm.

110~240V, internal power supply with wide range.