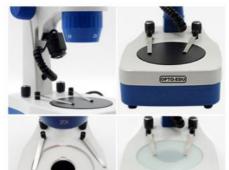

### **Product Display**

#### **Product Details**

# O1 BINOCULAR HEAD

45° inclined, with a diopter adaptor on the left eyepiece tube & WF10x/18mm eyepiece.

Base size 21x14x5cm, with spring clips.

## 03 LIGHT SOURCE

Top LED light with two adjustment Knobs, 1 piece plastic black/white plate for top illumination.

**Bottom LED Light**, 1 piece frosted glass stage for bottom illumination.

Stage Ø95mm.

110~240V, internal power supply with wide range.