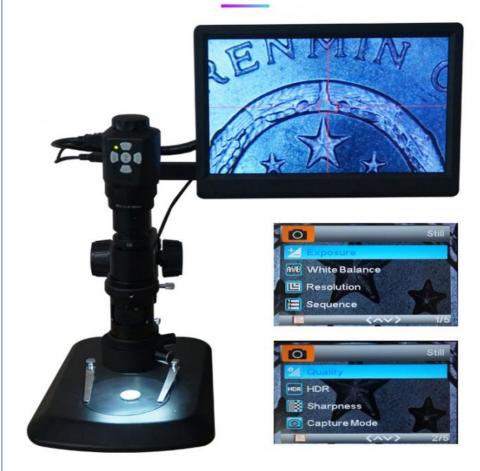

## **Product Specification**

- Product Name:
- Resolution:
- Output:
- Stand:
- Light Source:
- Certificate:
- Power Supply:
- Magnification:
- LCD Screen:Service:
- Highlight:
- Mini Digital LCD HD Scanning Electron Microscope With Best Price 3.5M, 1080p USB,HD, TF Card Pole Stand With Large Working Stage Dual Coaxial LED CE, Rohs USB 100~240v 8.8x~480x 12.5" Feedback Wihtin 12 Hours After Sale Service Assured
- digital usb microscope, portable digital microscope

### More Images

OPTO- EDU A36.4952 Mini Digital LCD HD Scanning Electron Microscope With Best Price

A36.4952 combined the traditional optical and eletronic video technology , completely solves the disadvantage of the traditional microscope, which is easy to cause human fatigue when observed for a long time.A36.4962 integrates magnification imaging ,monitor and LED lights into one. It is designed for fast and efficient observation of details

7.Simple ,easy to use image and video capture software is included as standard to allow you to use it instantly .

Application