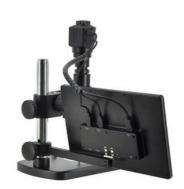

### More Images

OPTO- EDU A36.4952 Mini Digital LCD HD Scanning Electron Microscope With Best Price

A36.4952 combined the traditional optical and eletronic video technology , completely solves the disadvantage of the traditional microscope, which is easy to cause human fatigue when observed for a long time.A36.4962 integrates magnification imaging ,monitor and LED lights into one. It is designed for fast and efficient observation of details