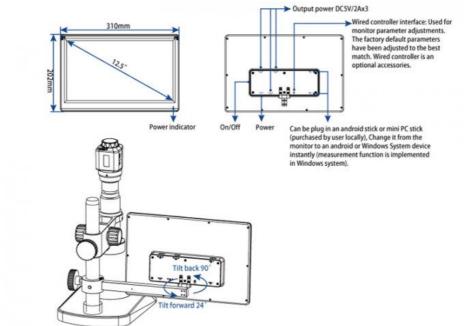

When in 0.7× 16.78um When in 1× 11.18um

When in 2× 8.39um

a-Si TFT-LCD/IPS

170° horizontal&vertical

1920×1080

16.7M

300 Nit 800:1

12.5"

6. Integrated solution -one device can achieve multiple function of low magnification tasks; Equipped with all-in-one 12.5 monitor, when needed, operator can fine-tune screen angle to look up ( max 90 °) or look down (max 24°)