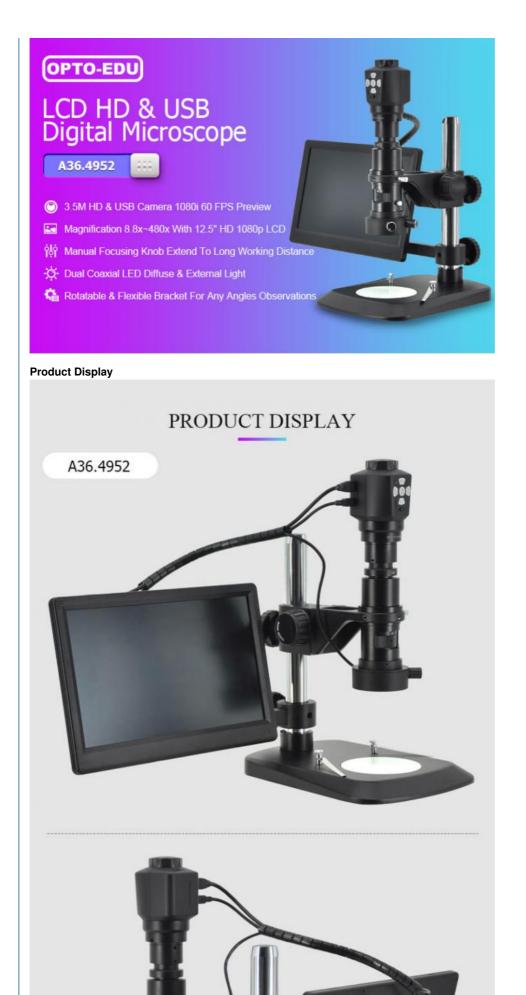

# LCD 1080P Digital Microscope

FOB \$1~1000, Depend on Order Quantity Carton Packing, For Export Transportation

### More Images

OPTO- EDU A36.4952 Mini Digital LCD HD Scanning Electron Microscope With Best Price

A36.4952 combined the traditional optical and eletronic video technology , completely solves the disadvantage of the traditional microscope, which is easy to cause human fatigue when observed for a long time.A36.4962 integrates magnification imaging ,monitor and LED lights into one. It is designed for fast and efficient observation of details

#### **Product Parameter**

| Hardware Configuration           |                                                                                                                                                                                             |                                                                              |  |  |  |  |  |  |
|----------------------------------|---------------------------------------------------------------------------------------------------------------------------------------------------------------------------------------------|------------------------------------------------------------------------------|--|--|--|--|--|--|
| Image Sensor                     | Aptina                                                                                                                                                                                      | a AR0330 CMOS Sensor                                                         |  |  |  |  |  |  |
| Expose Mode                      | Rolling                                                                                                                                                                                     | Rolling Shutter                                                              |  |  |  |  |  |  |
| Maximum Resolution               | 3.5M 2                                                                                                                                                                                      | 2304*1536 (3,538,944 Pixels)                                                 |  |  |  |  |  |  |
| Sensor Optical Format            | 1/3" (5.07mm(H)*3.38mm(V), Diagonal 6.09mm)                                                                                                                                                 |                                                                              |  |  |  |  |  |  |
| Pixel Size                       | 2.2µm*2.2µm                                                                                                                                                                                 |                                                                              |  |  |  |  |  |  |
| Dynamic Range                    | 69.5dE                                                                                                                                                                                      | 69.5dB                                                                       |  |  |  |  |  |  |
| SNR(Signal Noise Ratio)          | 39dB                                                                                                                                                                                        | 39dB                                                                         |  |  |  |  |  |  |
| Spectral Characteristics         | 380-65                                                                                                                                                                                      | 380-650nm                                                                    |  |  |  |  |  |  |
| Exposure Capability              | Real-ti                                                                                                                                                                                     | Real-time auto, Single auto, Manual Adjustment                               |  |  |  |  |  |  |
| White Balance                    | Real-ti                                                                                                                                                                                     | Real-time Auto, Single Auto, Manual Adjust R G B separately                  |  |  |  |  |  |  |
| Display (preview )<br>Resolution |                                                                                                                                                                                             | HD:1920*1080i60, 1920*1080P30, 1280*720P60, 640*480P60(Auto fit by monitor ) |  |  |  |  |  |  |
| Record Format                    | Snapshot<br>Picture Format: JPG<br>Resolution:<br>HD: 2304*1536, 2304*1296, 1920*1080, 1280*720, 800*480<br>Record<br>Video Format: MOV<br>Resolution:<br>HD: 1280*720@30FPS, 800*480@30FPS |                                                                              |  |  |  |  |  |  |
| Record Route                     | Route HD: TF card (Maximum support 64G)                                                                                                                                                     |                                                                              |  |  |  |  |  |  |
| Power Supply                     | Power adapter: Input:AC 100~240V/50~60Hz;DC 12V/5A/60W                                                                                                                                      |                                                                              |  |  |  |  |  |  |
|                                  | Monito                                                                                                                                                                                      | Monitor: USB-A-Output:DC5V/2A×3                                              |  |  |  |  |  |  |
| Lens Specifications              |                                                                                                                                                                                             |                                                                              |  |  |  |  |  |  |
| Total Magnification              | E                                                                                                                                                                                           | 8.8x~480x (including digital magnification)                                  |  |  |  |  |  |  |
| Optical Magnification            |                                                                                                                                                                                             | 0.7×~5× Optical Zoom Lens                                                    |  |  |  |  |  |  |