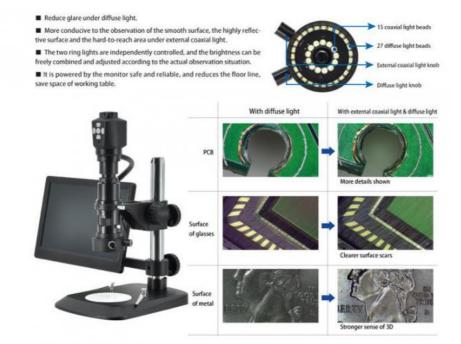

Type Resolution

Color Display

Brightness

Contrast Visible Angle

for more products please visit us on cnoec.com

4. A36.4952 is equipped with the external coaxial light, which can uniformly illuminate the surface of the plane and the shiny surface , and enhance the features of marking , recessing or embossing. It can highlight the uneven surface of the object, overcome the interference caused by the reflection of the surface , and improve the microscope reproducibility.