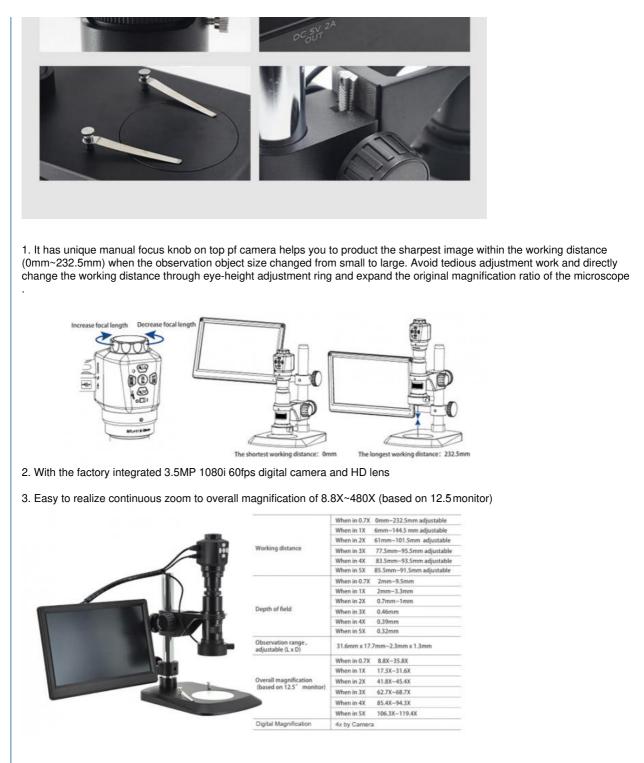

#### **Product Parameter**

| Hardware Configuration           |                                                                                                                                                                                             |                                                                              |  |  |  |  |  |  |
|----------------------------------|---------------------------------------------------------------------------------------------------------------------------------------------------------------------------------------------|------------------------------------------------------------------------------|--|--|--|--|--|--|
| Image Sensor                     | Aptina                                                                                                                                                                                      | a AR0330 CMOS Sensor                                                         |  |  |  |  |  |  |
| Expose Mode                      | Rolling                                                                                                                                                                                     | Rolling Shutter                                                              |  |  |  |  |  |  |
| Maximum Resolution               | 3.5M 2                                                                                                                                                                                      | 2304*1536 (3,538,944 Pixels)                                                 |  |  |  |  |  |  |
| Sensor Optical Format            | 1/3" (5.07mm(H)*3.38mm(V), Diagonal 6.09mm)                                                                                                                                                 |                                                                              |  |  |  |  |  |  |
| Pixel Size                       | 2.2µm*2.2µm                                                                                                                                                                                 |                                                                              |  |  |  |  |  |  |
| Dynamic Range                    | 69.5dE                                                                                                                                                                                      | 69.5dB                                                                       |  |  |  |  |  |  |
| SNR(Signal Noise Ratio)          | 39dB                                                                                                                                                                                        | 39dB                                                                         |  |  |  |  |  |  |
| Spectral Characteristics         | 380-65                                                                                                                                                                                      | 380-650nm                                                                    |  |  |  |  |  |  |
| Exposure Capability              | Real-ti                                                                                                                                                                                     | Real-time auto, Single auto, Manual Adjustment                               |  |  |  |  |  |  |
| White Balance                    | Real-ti                                                                                                                                                                                     | Real-time Auto, Single Auto, Manual Adjust R G B separately                  |  |  |  |  |  |  |
| Display (preview )<br>Resolution |                                                                                                                                                                                             | HD:1920*1080i60, 1920*1080P30, 1280*720P60, 640*480P60(Auto fit by monitor ) |  |  |  |  |  |  |
| Record Format                    | Snapshot<br>Picture Format: JPG<br>Resolution:<br>HD: 2304*1536, 2304*1296, 1920*1080, 1280*720, 800*480<br>Record<br>Video Format: MOV<br>Resolution:<br>HD: 1280*720@30FPS, 800*480@30FPS |                                                                              |  |  |  |  |  |  |
| Record Route                     | Route HD: TF card (Maximum support 64G)                                                                                                                                                     |                                                                              |  |  |  |  |  |  |
| Power Supply                     | Power adapter: Input:AC 100~240V/50~60Hz;DC 12V/5A/60W                                                                                                                                      |                                                                              |  |  |  |  |  |  |
|                                  | Monito                                                                                                                                                                                      | Monitor: USB-A-Output:DC5V/2A×3                                              |  |  |  |  |  |  |
| Lens Specifications              |                                                                                                                                                                                             |                                                                              |  |  |  |  |  |  |
| Total Magnification              | E                                                                                                                                                                                           | 8.8x~480x (including digital magnification)                                  |  |  |  |  |  |  |
| Optical Magnification            |                                                                                                                                                                                             | 0.7×~5× Optical Zoom Lens                                                    |  |  |  |  |  |  |

When in 0.7× 16.78um When in 1× 11.18um

When in 2× 8.39um

a-Si TFT-LCD/IPS

170° horizontal&vertical

1920×1080

16.7M

300 Nit 800:1

12.5"

| Record Format          |
|------------------------|
| Record Route           |
| Power Supply           |
|                        |
| Lens Specifications    |
| Total Magnification    |
| Optical Magnification  |
| Optical Resolution(um) |
| Monitor Parameters     |
| Size                   |
|                        |