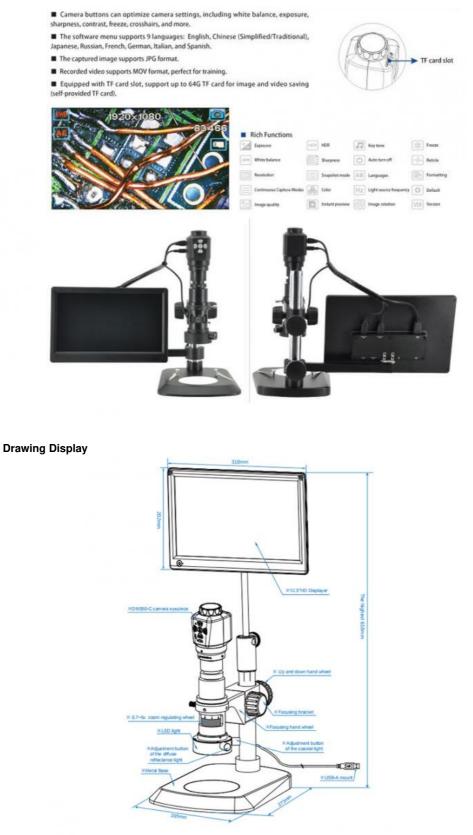

## **Product Specification**

- Product Name:
- Resolution:
- Output:
- Stand:
- Light Source:
- Certificate:
- Power Supply:
- Magnification:
- LCD Screen:Service:
- Highlight:
- Mini Digital LCD HD Scanning Electron Microscope With Best Price 3.5M, 1080p USB,HD, TF Card Pole Stand With Large Working Stage Dual Coaxial LED CE, Rohs USB 100~240v 8.8x~480x 12.5" Feedback Wihtin 12 Hours After Sale Service Assured
- digital usb microscope, portable digital microscope

### More Images

OPTO- EDU A36.4952 Mini Digital LCD HD Scanning Electron Microscope With Best Price

A36.4952 combined the traditional optical and eletronic video technology , completely solves the disadvantage of the traditional microscope, which is easy to cause human fatigue when observed for a long time.A36.4962 integrates magnification imaging ,monitor and LED lights into one. It is designed for fast and efficient observation of details

#### **Product Parameter**

| Hardware Configuration           |                                                                                                                                                                                             |                                                                              |  |  |  |  |  |  |
|----------------------------------|---------------------------------------------------------------------------------------------------------------------------------------------------------------------------------------------|------------------------------------------------------------------------------|--|--|--|--|--|--|
| Image Sensor                     | Aptina                                                                                                                                                                                      | a AR0330 CMOS Sensor                                                         |  |  |  |  |  |  |
| Expose Mode                      | Rolling                                                                                                                                                                                     | Rolling Shutter                                                              |  |  |  |  |  |  |
| Maximum Resolution               | 3.5M 2                                                                                                                                                                                      | 2304*1536 (3,538,944 Pixels)                                                 |  |  |  |  |  |  |
| Sensor Optical Format            | 1/3" (5.07mm(H)*3.38mm(V), Diagonal 6.09mm)                                                                                                                                                 |                                                                              |  |  |  |  |  |  |
| Pixel Size                       | 2.2µm*2.2µm                                                                                                                                                                                 |                                                                              |  |  |  |  |  |  |
| Dynamic Range                    | 69.5dE                                                                                                                                                                                      | 69.5dB                                                                       |  |  |  |  |  |  |
| SNR(Signal Noise Ratio)          | 39dB                                                                                                                                                                                        | 39dB                                                                         |  |  |  |  |  |  |
| Spectral Characteristics         | 380-65                                                                                                                                                                                      | 380-650nm                                                                    |  |  |  |  |  |  |
| Exposure Capability              | Real-ti                                                                                                                                                                                     | Real-time auto, Single auto, Manual Adjustment                               |  |  |  |  |  |  |
| White Balance                    | Real-ti                                                                                                                                                                                     | Real-time Auto, Single Auto, Manual Adjust R G B separately                  |  |  |  |  |  |  |
| Display (preview )<br>Resolution |                                                                                                                                                                                             | HD:1920*1080i60, 1920*1080P30, 1280*720P60, 640*480P60(Auto fit by monitor ) |  |  |  |  |  |  |
| Record Format                    | Snapshot<br>Picture Format: JPG<br>Resolution:<br>HD: 2304*1536, 2304*1296, 1920*1080, 1280*720, 800*480<br>Record<br>Video Format: MOV<br>Resolution:<br>HD: 1280*720@30FPS, 800*480@30FPS |                                                                              |  |  |  |  |  |  |
| Record Route                     | Route HD: TF card (Maximum support 64G)                                                                                                                                                     |                                                                              |  |  |  |  |  |  |
| Power Supply                     | Power adapter: Input:AC 100~240V/50~60Hz;DC 12V/5A/60W                                                                                                                                      |                                                                              |  |  |  |  |  |  |
|                                  | Monito                                                                                                                                                                                      | Monitor: USB-A-Output:DC5V/2A×3                                              |  |  |  |  |  |  |
| Lens Specifications              |                                                                                                                                                                                             |                                                                              |  |  |  |  |  |  |
| Total Magnification              | E                                                                                                                                                                                           | 8.8x~480x (including digital magnification)                                  |  |  |  |  |  |  |
| Optical Magnification            |                                                                                                                                                                                             | 0.7×~5× Optical Zoom Lens                                                    |  |  |  |  |  |  |

When in 0.7× 16.78um When in 1× 11.18um

When in 2× 8.39um

a-Si TFT-LCD/IPS

170° horizontal&vertical

1920×1080

16.7M

300 Nit 800:1

12.5"

Type Resolution

Color Display

Brightness

Contrast Visible Angle

for more products please visit us on cnoec.com

4. A36.4952 is equipped with the external coaxial light, which can uniformly illuminate the surface of the plane and the shiny surface , and enhance the features of marking , recessing or embossing. It can highlight the uneven surface of the object, overcome the interference caused by the reflection of the surface , and improve the microscope reproducibility.

5. Outstanding ergonomics design with 360° universal shaft bracket, to hover randomly. It is flexible and easy to use, convenient for operator to view from different angles. Free up the operator's head and body, the work efficiency can be improved and fatigue can be reduced effectively.

6. Integrated solution -one device can achieve multiple function of low magnification tasks; Equipped with all-in-one 12.5 monitor, when needed, operator can fine-tune screen angle to look up ( max 90 °) or look down (max 24°)