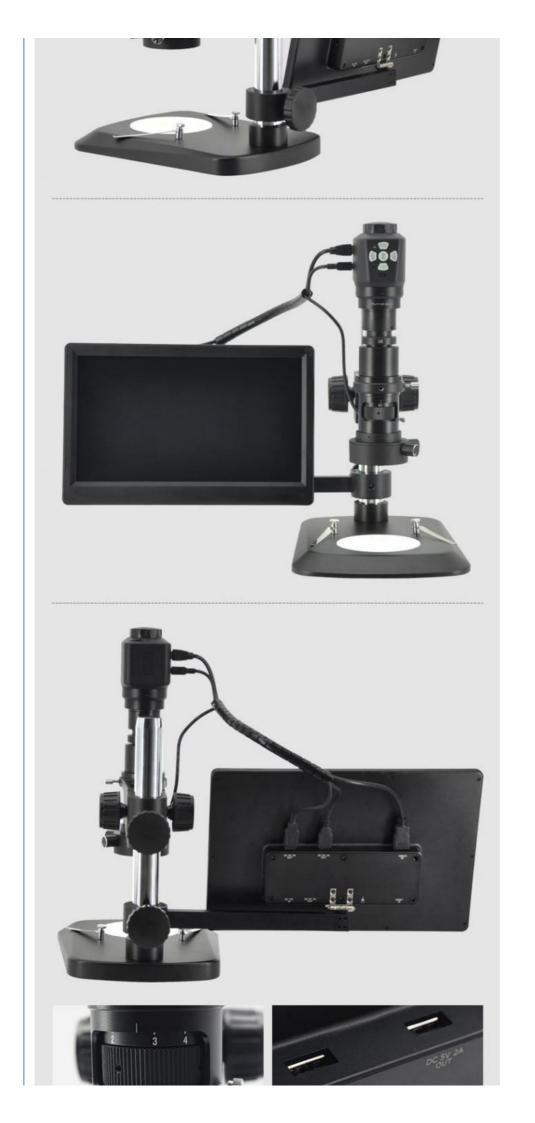

### More Images

OPTO- EDU A36.4952 Mini Digital LCD HD Scanning Electron Microscope With Best Price

A36.4952 combined the traditional optical and eletronic video technology , completely solves the disadvantage of the traditional microscope, which is easy to cause human fatigue when observed for a long time.A36.4962 integrates magnification imaging ,monitor and LED lights into one. It is designed for fast and efficient observation of details

5. Outstanding ergonomics design with 360° universal shaft bracket, to hover randomly. It is flexible and easy to use, convenient for operator to view from different angles. Free up the operator's head and body, the work efficiency can be improved and fatigue can be reduced effectively.

6. Integrated solution -one device can achieve multiple function of low magnification tasks; Equipped with all-in-one 12.5 monitor, when needed, operator can fine-tune screen angle to look up ( max 90 °) or look down (max 24°)