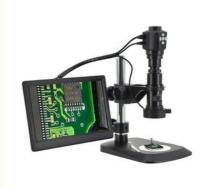

### More Images

OPTO- EDU A36.4952 Mini Digital LCD HD Scanning Electron Microscope With Best Price

A36.4952 combined the traditional optical and eletronic video technology , completely solves the disadvantage of the traditional microscope, which is easy to cause human fatigue when observed for a long time.A36.4962 integrates magnification imaging ,monitor and LED lights into one. It is designed for fast and efficient observation of details