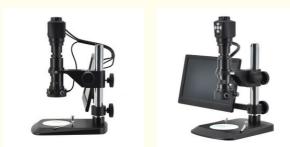

5. Outstanding ergonomics design with 360° universal shaft bracket, to hover randomly. It is flexible and easy to use, convenient for operator to view from different angles. Free up the operator's head and body, the work efficiency can be improved and fatigue can be reduced effectively.

6. Integrated solution -one device can achieve multiple function of low magnification tasks; Equipped with all-in-one 12.5 monitor, when needed, operator can fine-tune screen angle to look up ( max 90 °) or look down (max 24°)