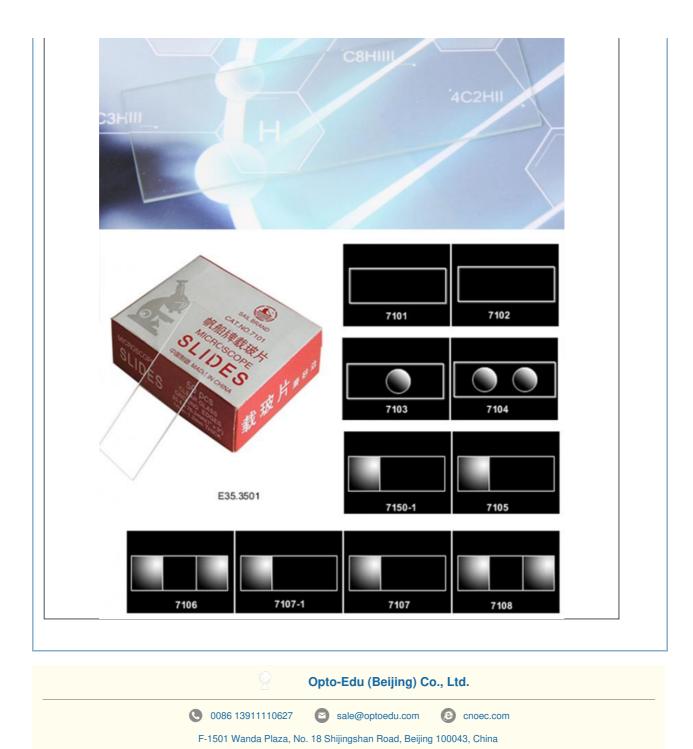

## **Product Specification**

| • A7101:     | Ground Edges                                                              |
|--------------|---------------------------------------------------------------------------|
| • A7102:     | Cut Edges                                                                 |
| • A7103:     | Single Concave, Ground Edges                                              |
| • A7104:     | Double Concave, Ground Edges                                              |
| • A7105:     | Frosted One End On One Side,Ground<br>Edges                               |
| • A7105-1:   | Frosted One End On One Side, Cut Edges                                    |
| • A7106:     | Frosted Both Ends On One Side ,Ground Edges                               |
| • A7107:     | Frosted One End On Both Sides,Ground Edges,                               |
| • A7107-1:   | Frosted One End On Both Sides, Cut Edges,                                 |
| • A7108:     | Frosted Both Ends On Both Side,Ground Edges,                              |
| • Highlight: | microscope accessory, parts of the microscope , compound microscope parts |

#### OPTO-EDU Lab Science 7102 Parts Student Thin Sail Disposable Brand Positive Charge Borosilicate Glass Microscope Slides

| E35.3501 Microscope Slide A7101 Ground Edges                                                                                 |
|------------------------------------------------------------------------------------------------------------------------------|
| A7101 Ground Edges                                                                                                           |
|                                                                                                                              |
| A7102 Cut Edges                                                                                                              |
| A7103 Single Concave, Ground Edges                                                                                           |
| A7104 Double Concave, Ground Edges                                                                                           |
| A7105 Frosted one End on one Side, Ground Edges 25.4×76.2(1"×3"),                                                            |
| A7105-1 Frosted one End on one Side,Cut Edges thickness 1.0-1.2                                                              |
| A7106 Frosted Both Ends On One Side ,Ground Edges                                                                            |
| A7107 Frosted One End On Both Sides, Ground Edges,                                                                           |
| A7107-1 Frosted One End On Both Sides, Cut Edges,                                                                            |
| A7108 Frosted Both Ends On Both Side, Ground Edges,                                                                          |
| B7101 Ground Edges                                                                                                           |
| B7102 Cut Edges                                                                                                              |
| B7103 Single Concave, Ground Edges                                                                                           |
| B7104 Double Concave, Ground Edges                                                                                           |
| B7105 Frosted one End on one Side,Ground Edges 70pcs/box, 25.4×76.2(1"×3").                                                  |
| B7105-1 Frosted one End on one Side,Cut Edges thickness 1.0-1.2                                                              |
| B7106 Frosted Both Ends On One Side ,Ground Edges                                                                            |
|                                                                                                                              |
| B7107 Frosted One End On Both Sides, Ground Edges,                                                                           |
| B7107         Frosted One End On Both Sides,Ground Edges,           B7107-1         Frosted One End On Both Sides,Cut Edges, |