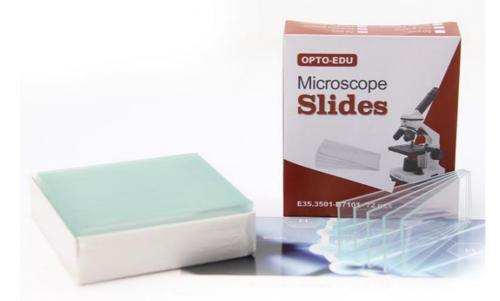

# Borosilicate Glass Microscope Slides OPTO-EDU Edges Thin Sail Positive Charge

Carton Packing, For Export Transportation

#### OPTO-EDU Lab Science 7102 Parts Student Thin Sail Disposable Brand Positive Charge Borosilicate Glass Microscope Slides

| E35.3501 Microscope Slide A7101 Ground Edges                                                                                 |
|------------------------------------------------------------------------------------------------------------------------------|
| A7101 Ground Edges                                                                                                           |
|                                                                                                                              |
| A7102 Cut Edges                                                                                                              |
| A7103 Single Concave, Ground Edges                                                                                           |
| A7104 Double Concave, Ground Edges                                                                                           |
| A7105 Frosted one End on one Side, Ground Edges 25.4×76.2(1"×3"),                                                            |
| A7105-1 Frosted one End on one Side,Cut Edges thickness 1.0-1.2                                                              |
| A7106 Frosted Both Ends On One Side ,Ground Edges                                                                            |
| A7107 Frosted One End On Both Sides, Ground Edges,                                                                           |
| A7107-1 Frosted One End On Both Sides, Cut Edges,                                                                            |
| A7108 Frosted Both Ends On Both Side, Ground Edges,                                                                          |
| B7101 Ground Edges                                                                                                           |
| B7102 Cut Edges                                                                                                              |
| B7103 Single Concave, Ground Edges                                                                                           |
| B7104 Double Concave, Ground Edges                                                                                           |
| B7105 Frosted one End on one Side,Ground Edges 70pcs/box, 25.4×76.2(1"×3").                                                  |
| B7105-1 Frosted one End on one Side,Cut Edges thickness 1.0-1.2                                                              |
| B7106 Frosted Both Ends On One Side ,Ground Edges                                                                            |
|                                                                                                                              |
| B7107 Frosted One End On Both Sides, Ground Edges,                                                                           |
| B7107         Frosted One End On Both Sides,Ground Edges,           B7107-1         Frosted One End On Both Sides,Cut Edges, |