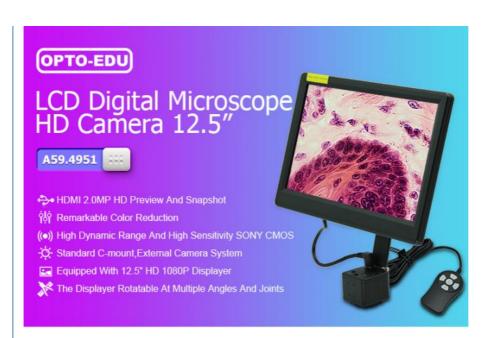

#### LCD Digital Microscope Camera, 12.5", 1080p HDMI, 2.0M A59.4951

A59.4951 is a professional imaging system of camera integrated with displayer, which uses high-performance CMOS on image capture and adopts high-resolution fog LCD to truly restore images. With multi-angle and multi-joint rotation, the display is designed flexibly and easy to use, which meets the requirement of fast and efficient. Equipped with wired controller to facilicate operation.

As a standard configuration, it provides built-in and efficient image capture software, which is convenient for you to use quickly.

- ♦ HDMI 2.0MP HD Preview And Snapshot
- ♦ Remarkable Color Reduction
- ♦ High Dynamic Range And High Sensitivity SONY CMOS
- ♦ Standard C-mount, External Camera System
- ♦ Equipped With 12.5" HD 1080P Displayer
- ♦ The Displayer Rotatable At Multiple Angles And Joints