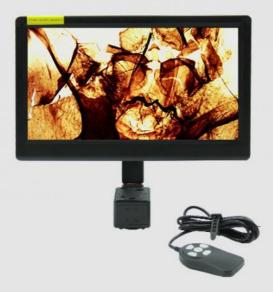

### PRODUCT DISPLAY

A59.4951

Complete Solution - One Device Can Realize Multiple Functions;
 Equipped With 12.5 Inches Full HD Displayer

O Equipped With Wired Controller To Facilitate Operation

- O Connect The Camera And Display With The Appropriate Length Of Wire To Output The Image
- With Multi-angle And Multi-joint Rotation, The Display Is Designed Flexibly And Easy To Use, Which Meets The Requirement Of Fast And Efficient Inspection
- Use 1/2.8 Inch SONY CMOS IMX291 Ultra Wide Dynamic Ultra Low Illumination Sensor Camera, Excellent Color Reduction