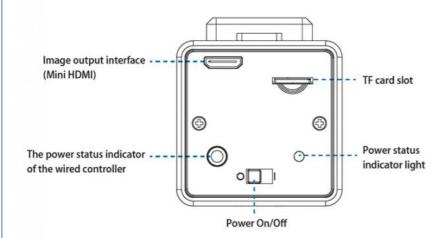

Freez, sharpness adjustment, cross lines, record mode, language settings, formatting, color adjustment, spectrum Image quality adjustment, fast preview, image rotation, etc.

| A59.4951 Integrated Screen Camera, Professional Imaging System  Camera specifications |                                                                                                              |
|---------------------------------------------------------------------------------------|--------------------------------------------------------------------------------------------------------------|
|                                                                                       |                                                                                                              |
| Expose Mode                                                                           | Rolling Shutter                                                                                              |
| Maximum Resolution                                                                    | 1920 x 1080 (2,073,600 pixels)                                                                               |
| Sensor Optical Format                                                                 | 1/2.8" (6.058mm(H) x 4.415mm(V))                                                                             |
| Pixel Size                                                                            | 2.9µm x 2.9µm                                                                                                |
| Dynamic Range                                                                         | 128dB                                                                                                        |
| SNR(Signal Noise Ratio)                                                               | 30dB                                                                                                         |
| Spectral Characteristics                                                              | 380~650nm                                                                                                    |
| Exposure Capability                                                                   | Real-time Auto, Single Auto, Manual Adjustment                                                               |
| White Balance                                                                         | Real-time Auto, Single Auto, Manual Adjust RGB Seperately                                                    |
| Display<br>(preview)Resolution                                                        | HDMI:1920X1080P60                                                                                            |
| Record Format                                                                         | Snapshot Picture Format:JPG Resolution:1920x1080 Record Video Format:MOV Resolution:1920X1080P30,1280x720P60 |
| Record Route                                                                          | TF Card(Maximum Support 128G,Support Hot Plug)                                                               |
| Camear Interface Param                                                                | neter                                                                                                        |
| Camear Interface                                                                      | C mount Thread(1 ×1/32)                                                                                      |
| Image Output Interface                                                                | HDMI TYPE C(Mini HDMI)                                                                                       |
| Monitor Parameters                                                                    |                                                                                                              |
| Size                                                                                  | 12.5"                                                                                                        |
| Туре                                                                                  | a-Si TFT-LCD/IPS                                                                                             |
| Resolution                                                                            | 1920x1080                                                                                                    |
| Color Display                                                                         | 16.7M                                                                                                        |
| Brightness                                                                            | 300 Nit                                                                                                      |
| Contrast                                                                              | 800:1                                                                                                        |
| Visible Angle                                                                         | 170° Horizontal & Vertical                                                                                   |
| Power Supply                                                                          | Adapter: Input:AC100~240V/50~60Hz Output:DC12V/5A/60W<br>Monitor:USB-A-Output:DC5V/2A×3                      |
| Image Input Interface                                                                 | HDMI1,HDMI2                                                                                                  |

Wired controller interface: Used for monitor parameter adjustments. The factory default parameters have been adjusted to the best match. Wired controller is an optional accessories.

Can be plug in an android stick or mini PC stick (purchased by user locally), Change it from the monitor to an android or Windows System device instantly (measurement function is implemented in Windows system).