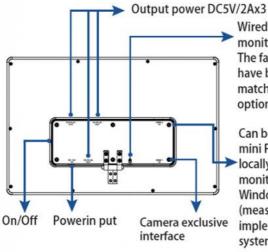

Wired controller interface: Used for monitor parameter adjustments. The factory default parameters have been adjusted to the best match. Wired controller is an optional accessories.

Can be plug in an android stick or mini PC stick (purchased by user locally), Change it from the monitor to an android or Windows System device instantly (measurement function is implemented in Windows system).

Freez, sharpness adjustment, cross lines, record mode, language settings, formatting, color adjustment, spectrum Image quality adjustment, fast preview, image rotation, etc.

| A59.4951 Integrated Screen Camera, Professional Imaging System  Camera specifications |                                                                                                              |
|---------------------------------------------------------------------------------------|--------------------------------------------------------------------------------------------------------------|
|                                                                                       |                                                                                                              |
| Expose Mode                                                                           | Rolling Shutter                                                                                              |
| Maximum Resolution                                                                    | 1920 x 1080 (2,073,600 pixels)                                                                               |
| Sensor Optical Format                                                                 | 1/2.8" (6.058mm(H) x 4.415mm(V))                                                                             |
| Pixel Size                                                                            | 2.9µm x 2.9µm                                                                                                |
| Dynamic Range                                                                         | 128dB                                                                                                        |
| SNR(Signal Noise Ratio)                                                               | 30dB                                                                                                         |
| Spectral Characteristics                                                              | 380~650nm                                                                                                    |
| Exposure Capability                                                                   | Real-time Auto, Single Auto, Manual Adjustment                                                               |
| White Balance                                                                         | Real-time Auto, Single Auto, Manual Adjust RGB Seperately                                                    |
| Display<br>(preview)Resolution                                                        | HDMI:1920X1080P60                                                                                            |
| Record Format                                                                         | Snapshot Picture Format:JPG Resolution:1920x1080 Record Video Format:MOV Resolution:1920X1080P30,1280x720P60 |
| Record Route                                                                          | TF Card(Maximum Support 128G,Support Hot Plug)                                                               |
| Camear Interface Param                                                                | neter                                                                                                        |
| Camear Interface                                                                      | C mount Thread(1 ×1/32)                                                                                      |
| Image Output Interface                                                                | HDMI TYPE C(Mini HDMI)                                                                                       |
| Monitor Parameters                                                                    |                                                                                                              |
| Size                                                                                  | 12.5"                                                                                                        |
| Туре                                                                                  | a-Si TFT-LCD/IPS                                                                                             |
| Resolution                                                                            | 1920x1080                                                                                                    |
| Color Display                                                                         | 16.7M                                                                                                        |
| Brightness                                                                            | 300 Nit                                                                                                      |
| Contrast                                                                              | 800:1                                                                                                        |
| Visible Angle                                                                         | 170° Horizontal & Vertical                                                                                   |
| Power Supply                                                                          | Adapter: Input:AC100~240V/50~60Hz Output:DC12V/5A/60W<br>Monitor:USB-A-Output:DC5V/2A×3                      |
| Image Input Interface                                                                 | HDMI1,HDMI2                                                                                                  |