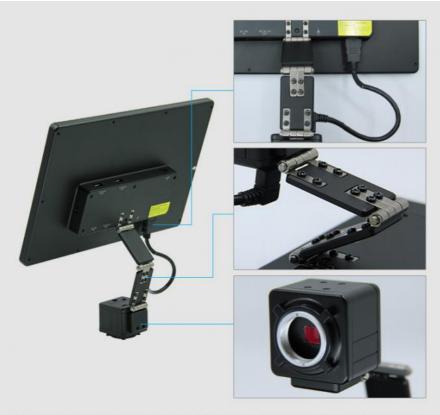

Wired controller interface: Used for monitor parameter adjustments. The factory default parameters have been adjusted to the best match. Wired controller is an optional accessories.

Can be plug in an android stick or mini PC stick (purchased by user locally), Change it from the monitor to an android or Windows System device instantly (measurement function is implemented in Windows system).