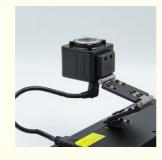

### PRODUCT DISPLAY

A59.4951

Complete Solution - One Device Can Realize Multiple Functions;
 Equipped With 12.5 Inches Full HD Displayer

O Equipped With Wired Controller To Facilitate Operation

- O Connect The Camera And Display With The Appropriate Length Of Wire To Output The Image
- With Multi-angle And Multi-joint Rotation, The Display Is Designed Flexibly And Easy To Use, Which Meets The Requirement Of Fast And Efficient Inspection
- Use 1/2.8 Inch SONY CMOS IMX291 Ultra Wide Dynamic Ultra Low Illumination Sensor Camera, Excellent Color Reduction