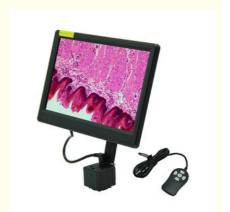

#### LCD Digital Microscope Camera, 12.5", 1080p HDMI, 2.0M A59.4951

A59.4951 is a professional imaging system of camera integrated with displayer, which uses high-performance CMOS on image capture and adopts high-resolution fog LCD to truly restore images. With multi-angle and multi-joint rotation, the display is designed flexibly and easy to use, which meets the requirement of fast and efficient. Equipped with wired controller to facilicate operation.

### PRODUCT DISPLAY

A59.4951

Complete Solution - One Device Can Realize Multiple Functions;
 Equipped With 12.5 Inches Full HD Displayer

O Equipped With Wired Controller To Facilitate Operation

- O Connect The Camera And Display With The Appropriate Length Of Wire To Output The Image
- With Multi-angle And Multi-joint Rotation, The Display Is Designed Flexibly And Easy To Use, Which Meets The Requirement Of Fast And Efficient Inspection
- Use 1/2.8 Inch SONY CMOS IMX291 Ultra Wide Dynamic Ultra Low Illumination Sensor Camera, Excellent Color Reduction