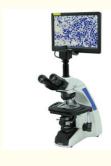

#### LCD Digital Microscope Camera, 12.5", 1080p HDMI, 2.0M A59.4951

A59.4951 is a professional imaging system of camera integrated with displayer, which uses high-performance CMOS on image capture and adopts high-resolution fog LCD to truly restore images. With multi-angle and multi-joint rotation, the display is designed flexibly and easy to use, which meets the requirement of fast and efficient. Equipped with wired controller to facilicate operation.

### PRODUCT DISPLAY

A59.4951

Complete Solution - One Device Can Realize Multiple Functions;
 Equipped With 12.5 Inches Full HD Displayer

O Equipped With Wired Controller To Facilitate Operation

- O Connect The Camera And Display With The Appropriate Length Of Wire To Output The Image
- With Multi-angle And Multi-joint Rotation, The Display Is Designed Flexibly And Easy To Use, Which Meets The Requirement Of Fast And Efficient Inspection
- Use 1/2.8 Inch SONY CMOS IMX291 Ultra Wide Dynamic Ultra Low Illumination Sensor Camera, Excellent Color Reduction