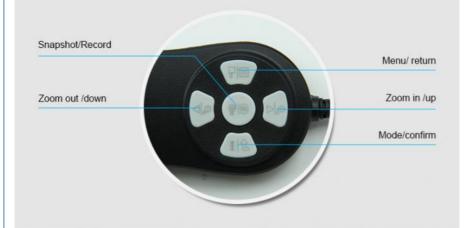

Real time image preview, one button snapshot, continuous take photo and record.

Parameter adjustment such as exposure, white balance, resolution, etc.

Customize cross lines.

HDR wide dynamic of antiglare.

Freez, sharpness adjustment, cross lines, record mode, language settings, formatting, color adjustment, spectrum Image quality adjustment, fast preview, image rotation, etc.

| A59.4951 Integrated Screen Camera, Professional Imaging System  Camera specifications |                                                                                                              |
|---------------------------------------------------------------------------------------|--------------------------------------------------------------------------------------------------------------|
|                                                                                       |                                                                                                              |
| Expose Mode                                                                           | Rolling Shutter                                                                                              |
| Maximum Resolution                                                                    | 1920 x 1080 (2,073,600 pixels)                                                                               |
| Sensor Optical Format                                                                 | 1/2.8" (6.058mm(H) x 4.415mm(V))                                                                             |
| Pixel Size                                                                            | 2.9µm x 2.9µm                                                                                                |
| Dynamic Range                                                                         | 128dB                                                                                                        |
| SNR(Signal Noise Ratio)                                                               | 30dB                                                                                                         |
| Spectral Characteristics                                                              | 380~650nm                                                                                                    |
| Exposure Capability                                                                   | Real-time Auto, Single Auto, Manual Adjustment                                                               |
| White Balance                                                                         | Real-time Auto, Single Auto, Manual Adjust RGB Seperately                                                    |
| Display<br>(preview)Resolution                                                        | HDMI:1920X1080P60                                                                                            |
| Record Format                                                                         | Snapshot Picture Format:JPG Resolution:1920x1080 Record Video Format:MOV Resolution:1920X1080P30,1280x720P60 |
| Record Route                                                                          | TF Card(Maximum Support 128G,Support Hot Plug)                                                               |
| Camear Interface Param                                                                | neter                                                                                                        |
| Camear Interface                                                                      | C mount Thread(1 ×1/32)                                                                                      |
| Image Output Interface                                                                | HDMI TYPE C(Mini HDMI)                                                                                       |
| Monitor Parameters                                                                    |                                                                                                              |
| Size                                                                                  | 12.5"                                                                                                        |
| Туре                                                                                  | a-Si TFT-LCD/IPS                                                                                             |
| Resolution                                                                            | 1920x1080                                                                                                    |
| Color Display                                                                         | 16.7M                                                                                                        |
| Brightness                                                                            | 300 Nit                                                                                                      |
| Contrast                                                                              | 800:1                                                                                                        |
| Visible Angle                                                                         | 170° Horizontal & Vertical                                                                                   |
| Power Supply                                                                          | Adapter: Input:AC100~240V/50~60Hz Output:DC12V/5A/60W<br>Monitor:USB-A-Output:DC5V/2A×3                      |
| Image Input Interface                                                                 | HDMI1,HDMI2                                                                                                  |