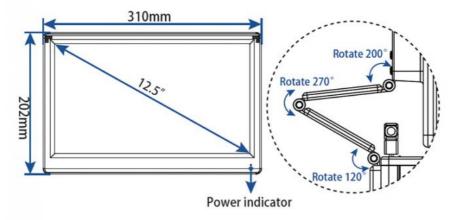

### PRODUCT DISPLAY

A59.4951

Complete Solution - One Device Can Realize Multiple Functions;
 Equipped With 12.5 Inches Full HD Displayer

O Equipped With Wired Controller To Facilitate Operation

- O Connect The Camera And Display With The Appropriate Length Of Wire To Output The Image
- With Multi-angle And Multi-joint Rotation, The Display Is Designed Flexibly And Easy To Use, Which Meets The Requirement Of Fast And Efficient Inspection
- Use 1/2.8 Inch SONY CMOS IMX291 Ultra Wide Dynamic Ultra Low Illumination Sensor Camera, Excellent Color Reduction