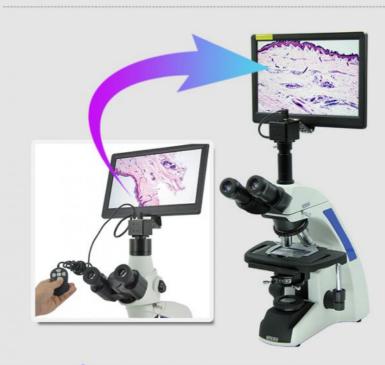

### PRODUCT DISPLAY

A59.4951

Complete Solution - One Device Can Realize Multiple Functions;
 Equipped With 12.5 Inches Full HD Displayer

O Equipped With Wired Controller To Facilitate Operation

- O Connect The Camera And Display With The Appropriate Length Of Wire To Output The Image
- With Multi-angle And Multi-joint Rotation, The Display Is Designed Flexibly And Easy To Use, Which Meets The Requirement Of Fast And Efficient Inspection
- Use 1/2.8 Inch SONY CMOS IMX291 Ultra Wide Dynamic Ultra Low Illumination Sensor Camera, Excellent Color Reduction